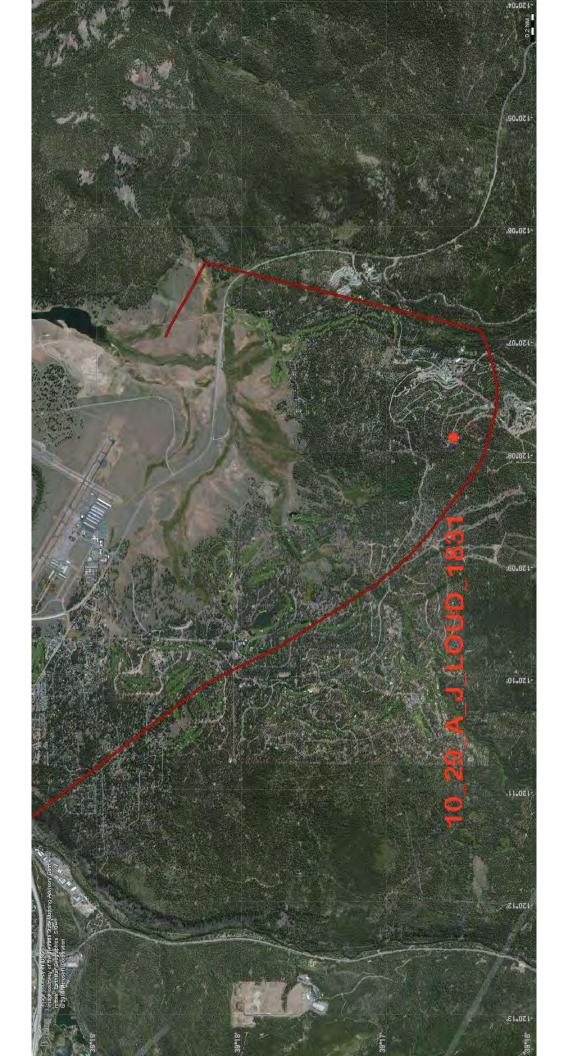

### Track Data for Q1 2014

18 flight tracks were correlated to 22 comments.

| 1  | Turboprop Departure from 29               | Compliant/Ordinary |
|----|-------------------------------------------|--------------------|
| 2  | Jet Departure late night from 29          | Not Compliant      |
| 3  | Jet Arrival for runway 29                 | Compliant/Ordinary |
| 4  | Piston Arrival 29                         | No Data            |
| 5  | Jet Arrival for runway 29                 | Compliant/Ordinary |
| 6  | Jet Arrival for runway 29                 | Complaint/Ordinary |
| 7  | Turboprop Arrival for runway 29           | Compliant/Ordinary |
| 8  | Unknown                                   | No Data            |
| 9  | Jet Arrival for runway 29                 | Compliant/Ordinary |
| 10 | Jet Arrival for runway 29                 | Compliant/Ordinary |
| 11 | Jet Arrival for runway 29                 | Compliant/Ordinary |
| 12 | Jet Arrival for runway 29                 | Compliant/Ordinary |
| 13 | Jet Departure from runway 29              | Compliant/Ordinary |
| 14 | Jet Departure from runway 29              | Not Compliant      |
| 15 | Jet Departure from runway 29              | Compliant/Ordinary |
| 16 | Jet Arrival for runway 29 *same op as #17 | Not Compliant      |
| 17 | Jet Arrival for runway 29 *same op as #16 | Not Compliant      |
| 18 | Turboprop T&G runway 29 (Military C130)   | Compliant/Ordinary |
| 19 | Turboprop Departure from 29               | Compliant/Ordinary |
| 20 | Arrival (based on caller evaluation)      | No Data            |
| 21 | Piston T&G 29                             | Not Compliant      |
| 22 | Arrival (based on caller evaluation)      | No Data            |
|    |                                           |                    |

This section is intended to illustrate the quality of compliance with our local noise abatement procedures and commonly accepted practices as outlined in the Federal Aviation Regulations and the Aeronautical Information Manual. Some opinion is required to complete this assessment. Many factors contribute to the selected flight path and altitude of an aircraft while arriving and departing the airfield. Also note that weather has not been overlaid onto any graphics. It is not the intention of staff to place judgment on the condition or quality of the pilotage rather to loosely quantify the quality of compliance to local noise abatement procedures.