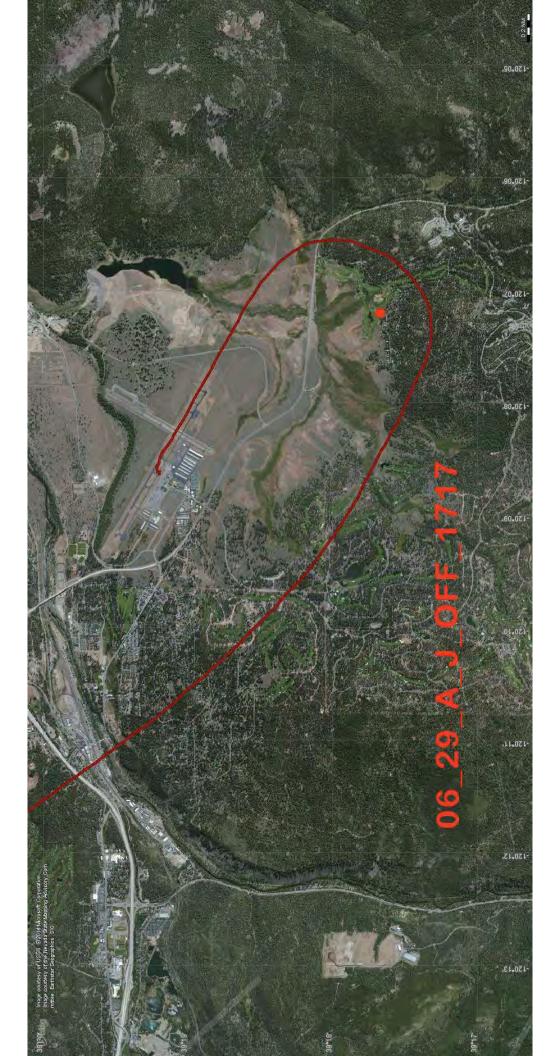

### Track Data for Q1 2014

18 flight tracks were correlated to 22 comments.

| 1  | Turboprop Departure from 29               | Compliant/Ordinary |
|----|-------------------------------------------|--------------------|
| 2  | Jet Departure late night from 29          | Not Compliant      |
| 3  | Jet Arrival for runway 29                 | Compliant/Ordinary |
| 4  | Piston Arrival 29                         | No Data            |
| 5  | Jet Arrival for runway 29                 | Compliant/Ordinary |
| 6  | Jet Arrival for runway 29                 | Complaint/Ordinary |
| 7  | Turboprop Arrival for runway 29           | Compliant/Ordinary |
| 8  | Unknown                                   | No Data            |
| 9  | Jet Arrival for runway 29                 | Compliant/Ordinary |
| 10 | Jet Arrival for runway 29                 | Compliant/Ordinary |
| 11 | Jet Arrival for runway 29                 | Compliant/Ordinary |
| 12 | Jet Arrival for runway 29                 | Compliant/Ordinary |
| 13 | Jet Departure from runway 29              | Compliant/Ordinary |
| 14 | Jet Departure from runway 29              | Not Compliant      |
| 15 | Jet Departure from runway 29              | Compliant/Ordinary |
| 16 | Jet Arrival for runway 29 *same op as #17 | Not Compliant      |
| 17 | Jet Arrival for runway 29 *same op as #16 | Not Compliant      |
| 18 | Turboprop T&G runway 29 (Military C130)   | Compliant/Ordinary |
| 19 | Turboprop Departure from 29               | Compliant/Ordinary |
| 20 | Arrival (based on caller evaluation)      | No Data            |
| 21 | Piston T&G 29                             | Not Compliant      |
| 22 | Arrival (based on caller evaluation)      | No Data            |
|    |                                           |                    |

This section is intended to illustrate the quality of compliance with our local noise abatement procedures and commonly accepted practices as outlined in the Federal Aviation Regulations and the Aeronautical Information Manual. Some opinion is required to complete this assessment. Many factors contribute to the selected flight path and altitude of an aircraft while arriving and departing the airfield. Also note that weather has not been overlaid onto any graphics. It is not the intention of staff to place judgment on the condition or quality of the pilotage rather to loosely quantify the quality of compliance to local noise abatement procedures.