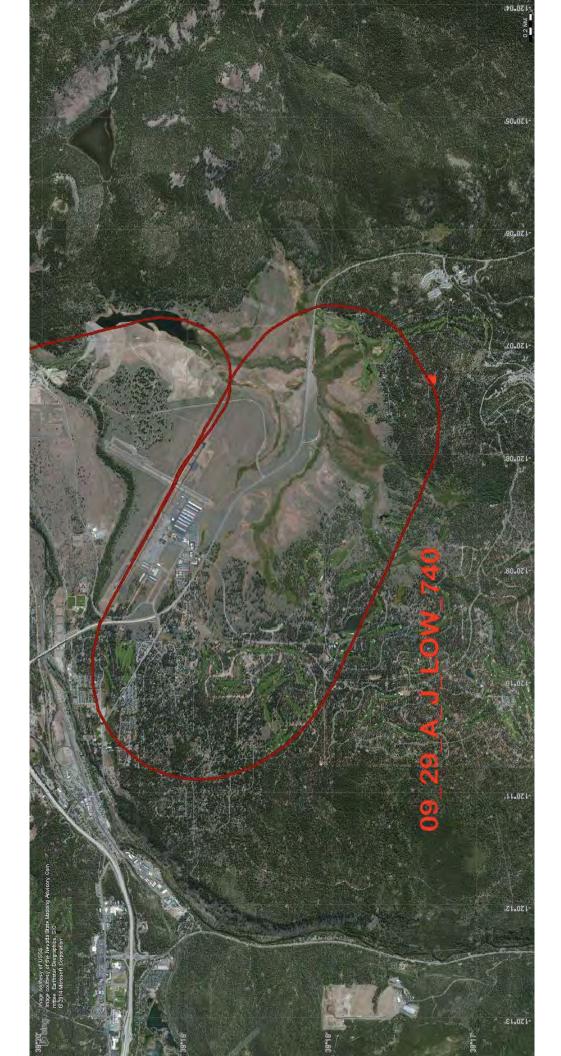

### Track Data for Q1 2014

18 flight tracks were correlated to 22 comments.

| 1  | Turboprop Departure from 29               | Compliant/Ordinary |
|----|-------------------------------------------|--------------------|
| 2  | Jet Departure late night from 29          | Not Compliant      |
| 3  | Jet Arrival for runway 29                 | Compliant/Ordinary |
| 4  | Piston Arrival 29                         | No Data            |
| 5  | Jet Arrival for runway 29                 | Compliant/Ordinary |
| 6  | Jet Arrival for runway 29                 | Complaint/Ordinary |
| 7  | Turboprop Arrival for runway 29           | Compliant/Ordinary |
| 8  | Unknown                                   | No Data            |
| 9  | Jet Arrival for runway 29                 | Compliant/Ordinary |
| 10 | Jet Arrival for runway 29                 | Compliant/Ordinary |
| 11 | Jet Arrival for runway 29                 | Compliant/Ordinary |
| 12 | Jet Arrival for runway 29                 | Compliant/Ordinary |
| 13 | Jet Departure from runway 29              | Compliant/Ordinary |
| 14 | Jet Departure from runway 29              | Not Compliant      |
| 15 | Jet Departure from runway 29              | Compliant/Ordinary |
| 16 | Jet Arrival for runway 29 *same op as #17 | Not Compliant      |
| 17 | Jet Arrival for runway 29 *same op as #16 | Not Compliant      |
| 18 | Turboprop T&G runway 29 (Military C130)   | Compliant/Ordinary |
| 19 | Turboprop Departure from 29               | Compliant/Ordinary |
| 20 | Arrival (based on caller evaluation)      | No Data            |
| 21 | Piston T&G 29                             | Not Compliant      |
| 22 | Arrival (based on caller evaluation)      | No Data            |
|    |                                           |                    |

This section is intended to illustrate the quality of compliance with our local noise abatement procedures and commonly accepted practices as outlined in the Federal Aviation Regulations and the Aeronautical Information Manual. Some opinion is required to complete this assessment. Many factors contribute to the selected flight path and altitude of an aircraft while arriving and departing the airfield. Also note that weather has not been overlaid onto any graphics. It is not the intention of staff to place judgment on the condition or quality of the pilotage rather to loosely quantify the quality of compliance to local noise abatement procedures.