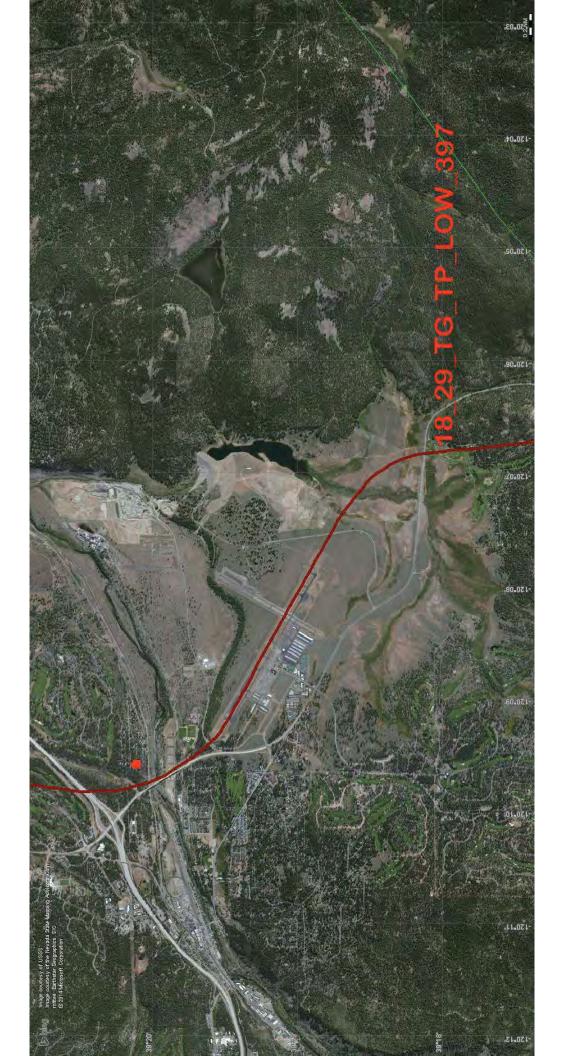

### Track Data for Q1 2014

18 flight tracks were correlated to 22 comments.

| 1  | Turboprop Departure from 29               | Compliant/Ordinary |
|----|-------------------------------------------|--------------------|
| 2  | Jet Departure late night from 29          | Not Compliant      |
| 3  | Jet Arrival for runway 29                 | Compliant/Ordinary |
| 4  | Piston Arrival 29                         | No Data            |
| 5  | Jet Arrival for runway 29                 | Compliant/Ordinary |
| 6  | Jet Arrival for runway 29                 | Complaint/Ordinary |
| 7  | Turboprop Arrival for runway 29           | Compliant/Ordinary |
| 8  | Unknown                                   | No Data            |
| 9  | Jet Arrival for runway 29                 | Compliant/Ordinary |
| 10 | Jet Arrival for runway 29                 | Compliant/Ordinary |
| 11 | Jet Arrival for runway 29                 | Compliant/Ordinary |
| 12 | Jet Arrival for runway 29                 | Compliant/Ordinary |
| 13 | Jet Departure from runway 29              | Compliant/Ordinary |
| 14 | Jet Departure from runway 29              | Not Compliant      |
| 15 | Jet Departure from runway 29              | Compliant/Ordinary |
| 16 | Jet Arrival for runway 29 *same op as #17 | Not Compliant      |
| 17 | Jet Arrival for runway 29 *same op as #16 | Not Compliant      |
| 18 | Turboprop T&G runway 29 (Military C130)   | Compliant/Ordinary |
| 19 | Turboprop Departure from 29               | Compliant/Ordinary |
| 20 | Arrival (based on caller evaluation)      | No Data            |
| 21 | Piston T&G 29                             | Not Compliant      |
| 22 | Arrival (based on caller evaluation)      | No Data            |
|    |                                           |                    |