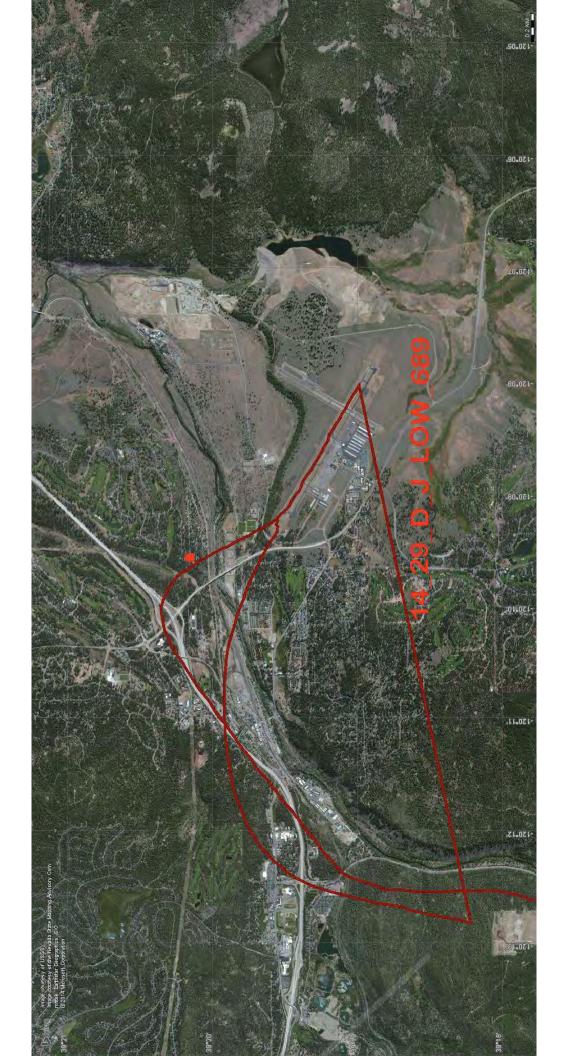

### Track Data for Q1 2014

18 flight tracks were correlated to 22 comments.

| 1  | Turboprop Departure from 29               | Compliant/Ordinary |
|----|-------------------------------------------|--------------------|
| 2  | Jet Departure late night from 29          | Not Compliant      |
| 3  | Jet Arrival for runway 29                 | Compliant/Ordinary |
| 4  | Piston Arrival 29                         | No Data            |
| 5  | Jet Arrival for runway 29                 | Compliant/Ordinary |
| 6  | Jet Arrival for runway 29                 | Complaint/Ordinary |
| 7  | Turboprop Arrival for runway 29           | Compliant/Ordinary |
| 8  | Unknown                                   | No Data            |
| 9  | Jet Arrival for runway 29                 | Compliant/Ordinary |
| 10 | Jet Arrival for runway 29                 | Compliant/Ordinary |
| 11 | Jet Arrival for runway 29                 | Compliant/Ordinary |
| 12 | Jet Arrival for runway 29                 | Compliant/Ordinary |
| 13 | Jet Departure from runway 29              | Compliant/Ordinary |
| 14 | Jet Departure from runway 29              | Not Compliant      |
| 15 | Jet Departure from runway 29              | Compliant/Ordinary |
| 16 | Jet Arrival for runway 29 *same op as #17 | Not Compliant      |
| 17 | Jet Arrival for runway 29 *same op as #16 | Not Compliant      |
| 18 | Turboprop T&G runway 29 (Military C130)   | Compliant/Ordinary |
| 19 | Turboprop Departure from 29               | Compliant/Ordinary |
| 20 | Arrival (based on caller evaluation)      | No Data            |
| 21 | Piston T&G 29                             | Not Compliant      |
| 22 | Arrival (based on caller evaluation)      | No Data            |
|    |                                           |                    |

This section is intended to illustrate the quality of compliance with our local noise abatement procedures and commonly accepted practices as outlined in the Federal Aviation Regulations and the Aeronautical Information Manual. Some opinion is required to complete this assessment. Many factors contribute to the selected flight path and altitude of an aircraft while arriving and departing the airfield. Also note that weather has not been overlaid onto any graphics. It is not the intention of staff to place judgment on the condition or quality of the pilotage rather to loosely quantify the quality of compliance to local noise abatement procedures.