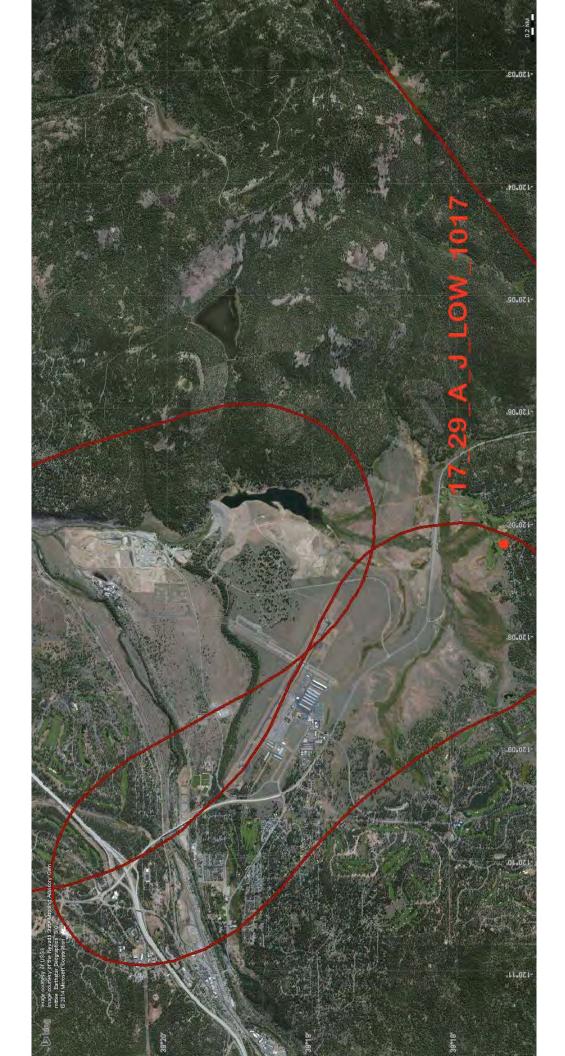

### Track Data for Q1 2014

18 flight tracks were correlated to 22 comments.

| 1  | Turboprop Departure from 29               | Compliant/Ordinary |
|----|-------------------------------------------|--------------------|
| 2  | Jet Departure late night from 29          | Not Compliant      |
| 3  | Jet Arrival for runway 29                 | Compliant/Ordinary |
| 4  | Piston Arrival 29                         | No Data            |
| 5  | Jet Arrival for runway 29                 | Compliant/Ordinary |
| 6  | Jet Arrival for runway 29                 | Complaint/Ordinary |
| 7  | Turboprop Arrival for runway 29           | Compliant/Ordinary |
| 8  | Unknown                                   | No Data            |
| 9  | Jet Arrival for runway 29                 | Compliant/Ordinary |
| 10 | Jet Arrival for runway 29                 | Compliant/Ordinary |
| 11 | Jet Arrival for runway 29                 | Compliant/Ordinary |
| 12 | Jet Arrival for runway 29                 | Compliant/Ordinary |
| 13 | Jet Departure from runway 29              | Compliant/Ordinary |
| 14 | Jet Departure from runway 29              | Not Compliant      |
| 15 | Jet Departure from runway 29              | Compliant/Ordinary |
| 16 | Jet Arrival for runway 29 *same op as #17 | Not Compliant      |
| 17 | Jet Arrival for runway 29 *same op as #16 | Not Compliant      |
| 18 | Turboprop T&G runway 29 (Military C130)   | Compliant/Ordinary |
| 19 | Turboprop Departure from 29               | Compliant/Ordinary |
| 20 | Arrival (based on caller evaluation)      | No Data            |
| 21 | Piston T&G 29                             | Not Compliant      |
| 22 | Arrival (based on caller evaluation)      | No Data            |
|    |                                           |                    |