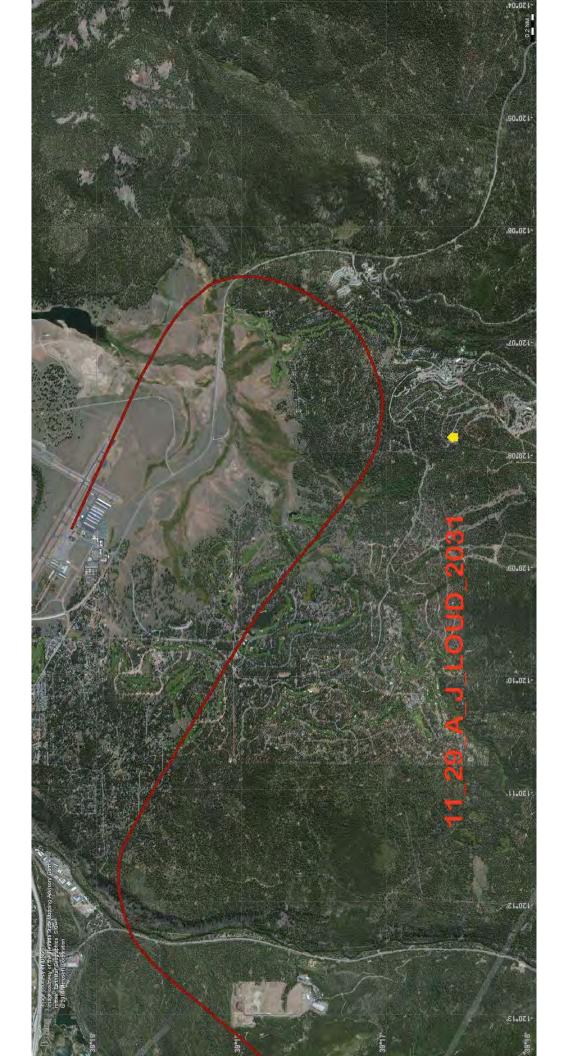

### Track Data for Q1 2014

18 flight tracks were correlated to 22 comments.

| 1  | Turboprop Departure from 29               | Compliant/Ordinary |
|----|-------------------------------------------|--------------------|
| 2  | Jet Departure late night from 29          | Not Compliant      |
| 3  | Jet Arrival for runway 29                 | Compliant/Ordinary |
| 4  | Piston Arrival 29                         | No Data            |
| 5  | Jet Arrival for runway 29                 | Compliant/Ordinary |
| 6  | Jet Arrival for runway 29                 | Complaint/Ordinary |
| 7  | Turboprop Arrival for runway 29           | Compliant/Ordinary |
| 8  | Unknown                                   | No Data            |
| 9  | Jet Arrival for runway 29                 | Compliant/Ordinary |
| 10 | Jet Arrival for runway 29                 | Compliant/Ordinary |
| 11 | Jet Arrival for runway 29                 | Compliant/Ordinary |
| 12 | Jet Arrival for runway 29                 | Compliant/Ordinary |
| 13 | Jet Departure from runway 29              | Compliant/Ordinary |
| 14 | Jet Departure from runway 29              | Not Compliant      |
| 15 | Jet Departure from runway 29              | Compliant/Ordinary |
| 16 | Jet Arrival for runway 29 *same op as #17 | Not Compliant      |
| 17 | Jet Arrival for runway 29 *same op as #16 | Not Compliant      |
| 18 | Turboprop T&G runway 29 (Military C130)   | Compliant/Ordinary |
| 19 | Turboprop Departure from 29               | Compliant/Ordinary |
| 20 | Arrival (based on caller evaluation)      | No Data            |
| 21 | Piston T&G 29                             | Not Compliant      |
| 22 | Arrival (based on caller evaluation)      | No Data            |
|    |                                           |                    |

This section is intended to illustrate the quality of compliance with our local noise abatement procedures and commonly accepted practices as outlined in the Federal Aviation Regulations and the Aeronautical Information Manual. Some opinion is required to complete this assessment. Many factors contribute to the selected flight path and altitude of an aircraft while arriving and departing the airfield. Also note that weather has not been overlaid onto any graphics. It is not the intention of staff to place judgment on the condition or quality of the pilotage rather to loosely quantify the quality of compliance to local noise abatement procedures.