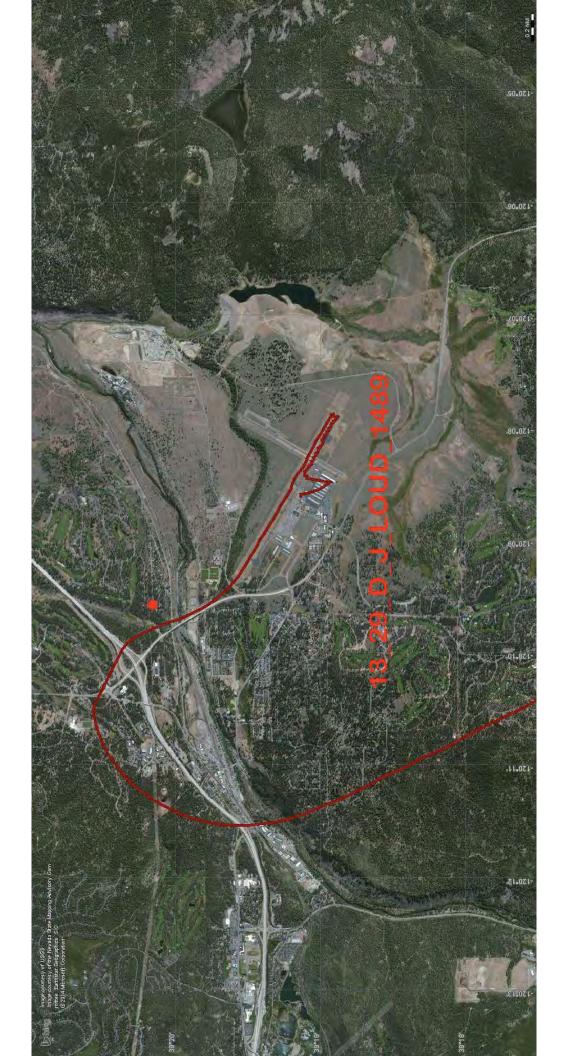

### Track Data for Q1 2014

18 flight tracks were correlated to 22 comments.

| 1  | Turboprop Departure from 29               | Compliant/Ordinary |
|----|-------------------------------------------|--------------------|
| 2  | Jet Departure late night from 29          | Not Compliant      |
| 3  | Jet Arrival for runway 29                 | Compliant/Ordinary |
| 4  | Piston Arrival 29                         | No Data            |
| 5  | Jet Arrival for runway 29                 | Compliant/Ordinary |
| 6  | Jet Arrival for runway 29                 | Complaint/Ordinary |
| 7  | Turboprop Arrival for runway 29           | Compliant/Ordinary |
| 8  | Unknown                                   | No Data            |
| 9  | Jet Arrival for runway 29                 | Compliant/Ordinary |
| 10 | Jet Arrival for runway 29                 | Compliant/Ordinary |
| 11 | Jet Arrival for runway 29                 | Compliant/Ordinary |
| 12 | Jet Arrival for runway 29                 | Compliant/Ordinary |
| 13 | Jet Departure from runway 29              | Compliant/Ordinary |
| 14 | Jet Departure from runway 29              | Not Compliant      |
| 15 | Jet Departure from runway 29              | Compliant/Ordinary |
| 16 | Jet Arrival for runway 29 *same op as #17 | Not Compliant      |
| 17 | Jet Arrival for runway 29 *same op as #16 | Not Compliant      |
| 18 | Turboprop T&G runway 29 (Military C130)   | Compliant/Ordinary |
| 19 | Turboprop Departure from 29               | Compliant/Ordinary |
| 20 | Arrival (based on caller evaluation)      | No Data            |
| 21 | Piston T&G 29                             | Not Compliant      |
| 22 | Arrival (based on caller evaluation)      | No Data            |
|    |                                           |                    |

This section is intended to illustrate the quality of compliance with our local noise abatement procedures and commonly accepted practices as outlined in the Federal Aviation Regulations and the Aeronautical Information Manual. Some opinion is required to complete this assessment. Many factors contribute to the selected flight path and altitude of an aircraft while arriving and departing the airfield. Also note that weather has not been overlaid onto any graphics. It is not the intention of staff to place judgment on the condition or quality of the pilotage rather to loosely quantify the quality of compliance to local noise abatement procedures.