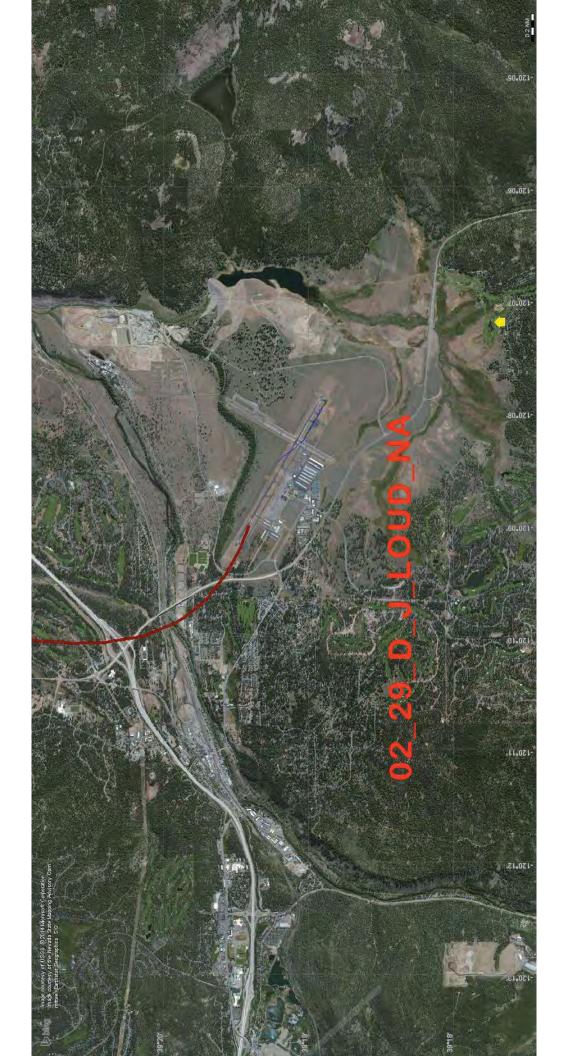

### Track Data for Q1 2014

18 flight tracks were correlated to 22 comments.

| 1  | Turboprop Departure from 29               | Compliant/Ordinary |
|----|-------------------------------------------|--------------------|
| 2  | Jet Departure late night from 29          | Not Compliant      |
| 3  | Jet Arrival for runway 29                 | Compliant/Ordinary |
| 4  | Piston Arrival 29                         | No Data            |
| 5  | Jet Arrival for runway 29                 | Compliant/Ordinary |
| 6  | Jet Arrival for runway 29                 | Complaint/Ordinary |
| 7  | Turboprop Arrival for runway 29           | Compliant/Ordinary |
| 8  | Unknown                                   | No Data            |
| 9  | Jet Arrival for runway 29                 | Compliant/Ordinary |
| 10 | Jet Arrival for runway 29                 | Compliant/Ordinary |
| 11 | Jet Arrival for runway 29                 | Compliant/Ordinary |
| 12 | Jet Arrival for runway 29                 | Compliant/Ordinary |
| 13 | Jet Departure from runway 29              | Compliant/Ordinary |
| 14 | Jet Departure from runway 29              | Not Compliant      |
| 15 | Jet Departure from runway 29              | Compliant/Ordinary |
| 16 | Jet Arrival for runway 29 *same op as #17 | Not Compliant      |
| 17 | Jet Arrival for runway 29 *same op as #16 | Not Compliant      |
| 18 | Turboprop T&G runway 29 (Military C130)   | Compliant/Ordinary |
| 19 | Turboprop Departure from 29               | Compliant/Ordinary |
| 20 | Arrival (based on caller evaluation)      | No Data            |
| 21 | Piston T&G 29                             | Not Compliant      |
| 22 | Arrival (based on caller evaluation)      | No Data            |
|    |                                           |                    |