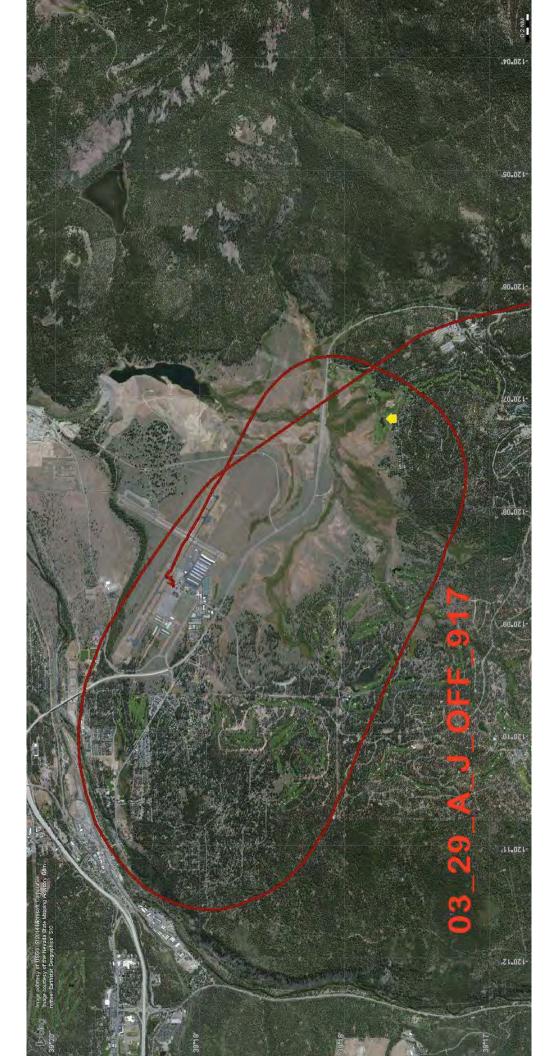

### Track Data for Q1 2014

18 flight tracks were correlated to 22 comments.

| 1  | Turboprop Departure from 29               | Compliant/Ordinary |
|----|-------------------------------------------|--------------------|
| 2  | Jet Departure late night from 29          | Not Compliant      |
| 3  | Jet Arrival for runway 29                 | Compliant/Ordinary |
| 4  | Piston Arrival 29                         | No Data            |
| 5  | Jet Arrival for runway 29                 | Compliant/Ordinary |
| 6  | Jet Arrival for runway 29                 | Complaint/Ordinary |
| 7  | Turboprop Arrival for runway 29           | Compliant/Ordinary |
| 8  | Unknown                                   | No Data            |
| 9  | Jet Arrival for runway 29                 | Compliant/Ordinary |
| 10 | Jet Arrival for runway 29                 | Compliant/Ordinary |
| 11 | Jet Arrival for runway 29                 | Compliant/Ordinary |
| 12 | Jet Arrival for runway 29                 | Compliant/Ordinary |
| 13 | Jet Departure from runway 29              | Compliant/Ordinary |
| 14 | Jet Departure from runway 29              | Not Compliant      |
| 15 | Jet Departure from runway 29              | Compliant/Ordinary |
| 16 | Jet Arrival for runway 29 *same op as #17 | Not Compliant      |
| 17 | Jet Arrival for runway 29 *same op as #16 | Not Compliant      |
| 18 | Turboprop T&G runway 29 (Military C130)   | Compliant/Ordinary |
| 19 | Turboprop Departure from 29               | Compliant/Ordinary |
| 20 | Arrival (based on caller evaluation)      | No Data            |
| 21 | Piston T&G 29                             | Not Compliant      |
| 22 | Arrival (based on caller evaluation)      | No Data            |
|    |                                           |                    |