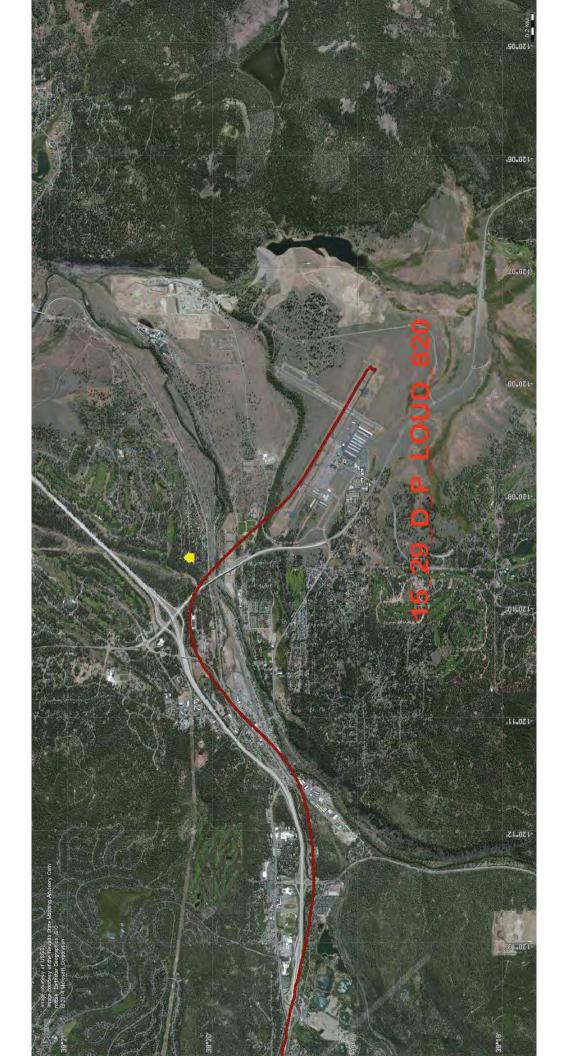

### Track Data for Q1 2014

18 flight tracks were correlated to 22 comments.

| 1  | Turboprop Departure from 29               | Compliant/Ordinary |
|----|-------------------------------------------|--------------------|
| 2  | Jet Departure late night from 29          | Not Compliant      |
| 3  | Jet Arrival for runway 29                 | Compliant/Ordinary |
| 4  | Piston Arrival 29                         | No Data            |
| 5  | Jet Arrival for runway 29                 | Compliant/Ordinary |
| 6  | Jet Arrival for runway 29                 | Complaint/Ordinary |
| 7  | Turboprop Arrival for runway 29           | Compliant/Ordinary |
| 8  | Unknown                                   | No Data            |
| 9  | Jet Arrival for runway 29                 | Compliant/Ordinary |
| 10 | Jet Arrival for runway 29                 | Compliant/Ordinary |
| 11 | Jet Arrival for runway 29                 | Compliant/Ordinary |
| 12 | Jet Arrival for runway 29                 | Compliant/Ordinary |
| 13 | Jet Departure from runway 29              | Compliant/Ordinary |
| 14 | Jet Departure from runway 29              | Not Compliant      |
| 15 | Jet Departure from runway 29              | Compliant/Ordinary |
| 16 | Jet Arrival for runway 29 *same op as #17 | Not Compliant      |
| 17 | Jet Arrival for runway 29 *same op as #16 | Not Compliant      |
| 18 | Turboprop T&G runway 29 (Military C130)   | Compliant/Ordinary |
| 19 | Turboprop Departure from 29               | Compliant/Ordinary |
| 20 | Arrival (based on caller evaluation)      | No Data            |
| 21 | Piston T&G 29                             | Not Compliant      |
| 22 | Arrival (based on caller evaluation)      | No Data            |
|    |                                           |                    |