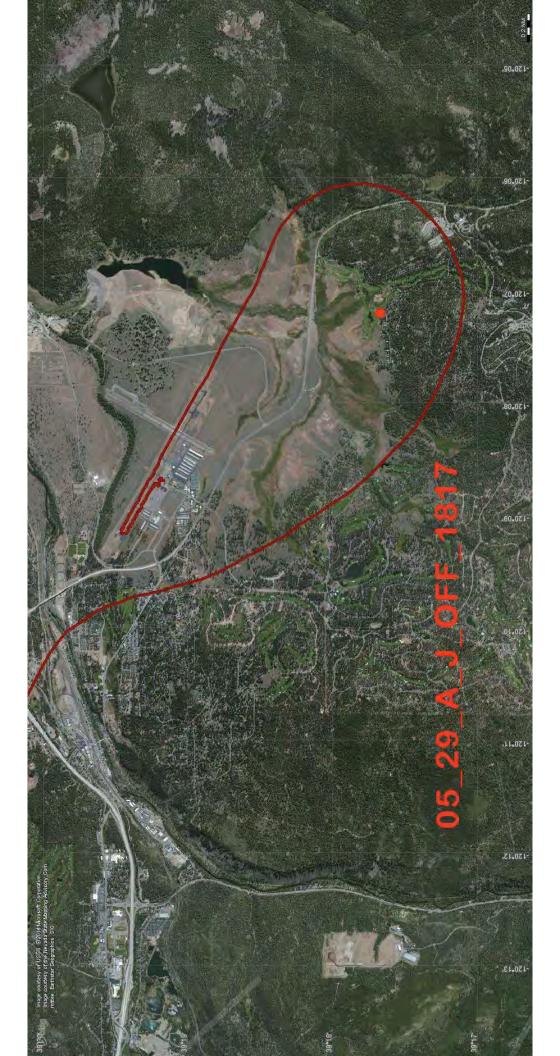

### Track Data for Q1 2014

18 flight tracks were correlated to 22 comments.

| 1  | Turboprop Departure from 29               | Compliant/Ordinary |
|----|-------------------------------------------|--------------------|
| 2  | Jet Departure late night from 29          | Not Compliant      |
| 3  | Jet Arrival for runway 29                 | Compliant/Ordinary |
| 4  | Piston Arrival 29                         | No Data            |
| 5  | Jet Arrival for runway 29                 | Compliant/Ordinary |
| 6  | Jet Arrival for runway 29                 | Complaint/Ordinary |
| 7  | Turboprop Arrival for runway 29           | Compliant/Ordinary |
| 8  | Unknown                                   | No Data            |
| 9  | Jet Arrival for runway 29                 | Compliant/Ordinary |
| 10 | Jet Arrival for runway 29                 | Compliant/Ordinary |
| 11 | Jet Arrival for runway 29                 | Compliant/Ordinary |
| 12 | Jet Arrival for runway 29                 | Compliant/Ordinary |
| 13 | Jet Departure from runway 29              | Compliant/Ordinary |
| 14 | Jet Departure from runway 29              | Not Compliant      |
| 15 | Jet Departure from runway 29              | Compliant/Ordinary |
| 16 | Jet Arrival for runway 29 *same op as #17 | Not Compliant      |
| 17 | Jet Arrival for runway 29 *same op as #16 | Not Compliant      |
| 18 | Turboprop T&G runway 29 (Military C130)   | Compliant/Ordinary |
| 19 | Turboprop Departure from 29               | Compliant/Ordinary |
| 20 | Arrival (based on caller evaluation)      | No Data            |
| 21 | Piston T&G 29                             | Not Compliant      |
| 22 | Arrival (based on caller evaluation)      | No Data            |
|    |                                           |                    |