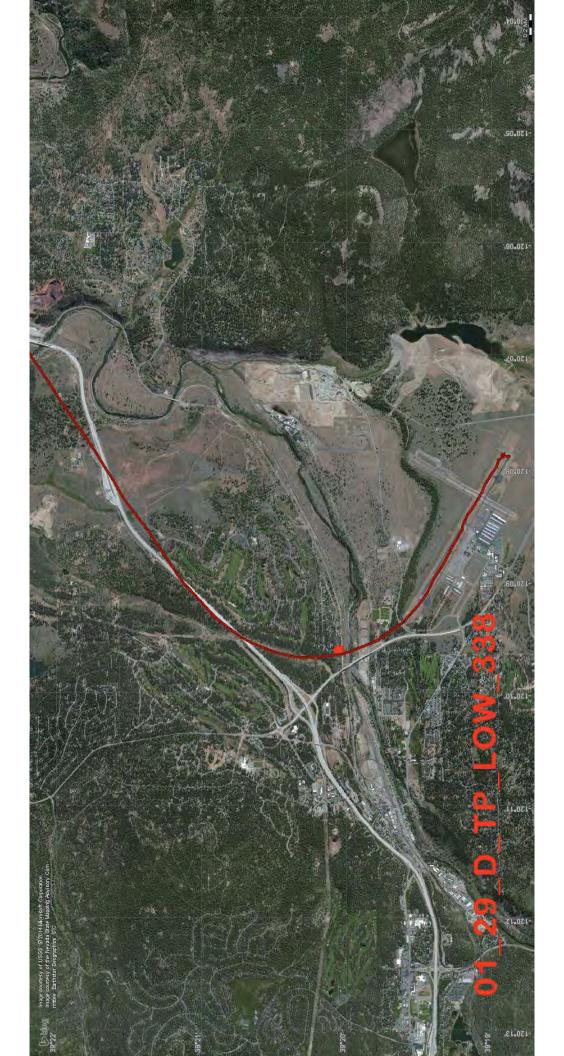

### Track Data for Q1 2014

18 flight tracks were correlated to 22 comments.

| 1  | Turboprop Departure from 29               | Compliant/Ordinary |
|----|-------------------------------------------|--------------------|
| 2  | Jet Departure late night from 29          | Not Compliant      |
| 3  | Jet Arrival for runway 29                 | Compliant/Ordinary |
| 4  | Piston Arrival 29                         | No Data            |
| 5  | Jet Arrival for runway 29                 | Compliant/Ordinary |
| 6  | Jet Arrival for runway 29                 | Complaint/Ordinary |
| 7  | Turboprop Arrival for runway 29           | Compliant/Ordinary |
| 8  | Unknown                                   | No Data            |
| 9  | Jet Arrival for runway 29                 | Compliant/Ordinary |
| 10 | Jet Arrival for runway 29                 | Compliant/Ordinary |
| 11 | Jet Arrival for runway 29                 | Compliant/Ordinary |
| 12 | Jet Arrival for runway 29                 | Compliant/Ordinary |
| 13 | Jet Departure from runway 29              | Compliant/Ordinary |
| 14 | Jet Departure from runway 29              | Not Compliant      |
| 15 | Jet Departure from runway 29              | Compliant/Ordinary |
| 16 | Jet Arrival for runway 29 *same op as #17 | Not Compliant      |
| 17 | Jet Arrival for runway 29 *same op as #16 | Not Compliant      |
| 18 | Turboprop T&G runway 29 (Military C130)   | Compliant/Ordinary |
| 19 | Turboprop Departure from 29               | Compliant/Ordinary |
| 20 | Arrival (based on caller evaluation)      | No Data            |
| 21 | Piston T&G 29                             | Not Compliant      |
| 22 | Arrival (based on caller evaluation)      | No Data            |
|    |                                           |                    |