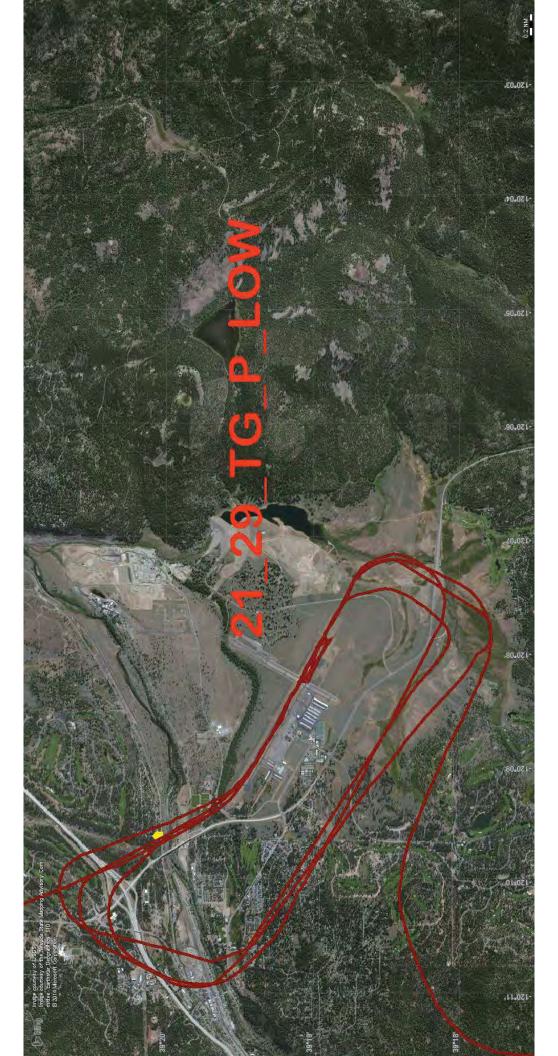

### Track Data for Q1 2014

18 flight tracks were correlated to 22 comments.

| 1  | Turboprop Departure from 29               | Compliant/Ordinary |
|----|-------------------------------------------|--------------------|
| 2  | Jet Departure late night from 29          | Not Compliant      |
| 3  | Jet Arrival for runway 29                 | Compliant/Ordinary |
| 4  | Piston Arrival 29                         | No Data            |
| 5  | Jet Arrival for runway 29                 | Compliant/Ordinary |
| 6  | Jet Arrival for runway 29                 | Complaint/Ordinary |
| 7  | Turboprop Arrival for runway 29           | Compliant/Ordinary |
| 8  | Unknown                                   | No Data            |
| 9  | Jet Arrival for runway 29                 | Compliant/Ordinary |
| 10 | Jet Arrival for runway 29                 | Compliant/Ordinary |
| 11 | Jet Arrival for runway 29                 | Compliant/Ordinary |
| 12 | Jet Arrival for runway 29                 | Compliant/Ordinary |
| 13 | Jet Departure from runway 29              | Compliant/Ordinary |
| 14 | Jet Departure from runway 29              | Not Compliant      |
| 15 | Jet Departure from runway 29              | Compliant/Ordinary |
| 16 | Jet Arrival for runway 29 *same op as #17 | Not Compliant      |
| 17 | Jet Arrival for runway 29 *same op as #16 | Not Compliant      |
| 18 | Turboprop T&G runway 29 (Military C130)   | Compliant/Ordinary |
| 19 | Turboprop Departure from 29               | Compliant/Ordinary |
| 20 | Arrival (based on caller evaluation)      | No Data            |
| 21 | Piston T&G 29                             | Not Compliant      |
| 22 | Arrival (based on caller evaluation)      | No Data            |
|    |                                           |                    |

This section is intended to illustrate the quality of compliance with our local noise abatement procedures and commonly accepted practices as outlined in the Federal Aviation Regulations and the Aeronautical Information Manual. Some opinion is required to complete this assessment. Many factors contribute to the selected flight path and altitude of an aircraft while arriving and departing the airfield. Also note that weather has not been overlaid onto any graphics. It is not the intention of staff to place judgment on the condition or quality of the pilotage rather to loosely quantify the quality of compliance to local noise abatement procedures.