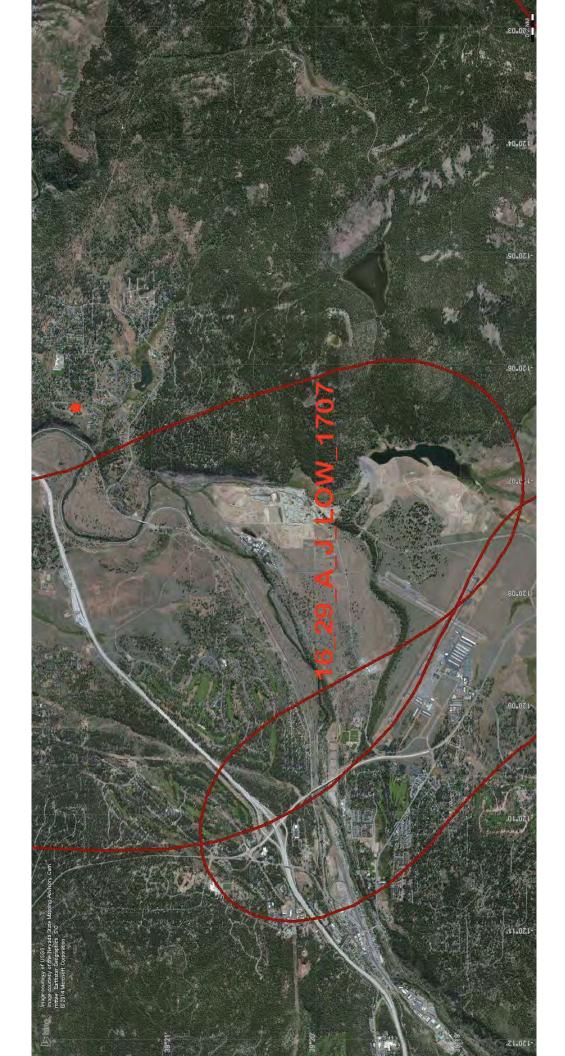

### Track Data for Q1 2014

18 flight tracks were correlated to 22 comments.

| 1  | Turboprop Departure from 29               | Compliant/Ordinary |
|----|-------------------------------------------|--------------------|
| 2  | Jet Departure late night from 29          | Not Compliant      |
| 3  | Jet Arrival for runway 29                 | Compliant/Ordinary |
| 4  | Piston Arrival 29                         | No Data            |
| 5  | Jet Arrival for runway 29                 | Compliant/Ordinary |
| 6  | Jet Arrival for runway 29                 | Complaint/Ordinary |
| 7  | Turboprop Arrival for runway 29           | Compliant/Ordinary |
| 8  | Unknown                                   | No Data            |
| 9  | Jet Arrival for runway 29                 | Compliant/Ordinary |
| 10 | Jet Arrival for runway 29                 | Compliant/Ordinary |
| 11 | Jet Arrival for runway 29                 | Compliant/Ordinary |
| 12 | Jet Arrival for runway 29                 | Compliant/Ordinary |
| 13 | Jet Departure from runway 29              | Compliant/Ordinary |
| 14 | Jet Departure from runway 29              | Not Compliant      |
| 15 | Jet Departure from runway 29              | Compliant/Ordinary |
| 16 | Jet Arrival for runway 29 *same op as #17 | Not Compliant      |
| 17 | Jet Arrival for runway 29 *same op as #16 | Not Compliant      |
| 18 | Turboprop T&G runway 29 (Military C130)   | Compliant/Ordinary |
| 19 | Turboprop Departure from 29               | Compliant/Ordinary |
| 20 | Arrival (based on caller evaluation)      | No Data            |
| 21 | Piston T&G 29                             | Not Compliant      |
| 22 | Arrival (based on caller evaluation)      | No Data            |
|    |                                           |                    |