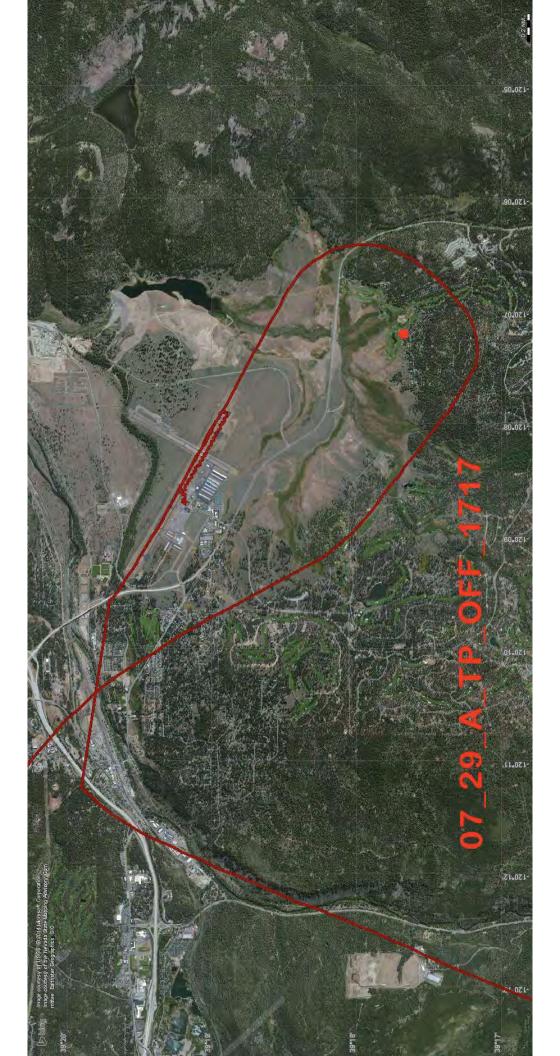

### Track Data for Q1 2014

18 flight tracks were correlated to 22 comments.

| 1  | Turboprop Departure from 29               | Compliant/Ordinary |
|----|-------------------------------------------|--------------------|
| 2  | Jet Departure late night from 29          | Not Compliant      |
| 3  | Jet Arrival for runway 29                 | Compliant/Ordinary |
| 4  | Piston Arrival 29                         | No Data            |
| 5  | Jet Arrival for runway 29                 | Compliant/Ordinary |
| 6  | Jet Arrival for runway 29                 | Complaint/Ordinary |
| 7  | Turboprop Arrival for runway 29           | Compliant/Ordinary |
| 8  | Unknown                                   | No Data            |
| 9  | Jet Arrival for runway 29                 | Compliant/Ordinary |
| 10 | Jet Arrival for runway 29                 | Compliant/Ordinary |
| 11 | Jet Arrival for runway 29                 | Compliant/Ordinary |
| 12 | Jet Arrival for runway 29                 | Compliant/Ordinary |
| 13 | Jet Departure from runway 29              | Compliant/Ordinary |
| 14 | Jet Departure from runway 29              | Not Compliant      |
| 15 | Jet Departure from runway 29              | Compliant/Ordinary |
| 16 | Jet Arrival for runway 29 *same op as #17 | Not Compliant      |
| 17 | Jet Arrival for runway 29 *same op as #16 | Not Compliant      |
| 18 | Turboprop T&G runway 29 (Military C130)   | Compliant/Ordinary |
| 19 | Turboprop Departure from 29               | Compliant/Ordinary |
| 20 | Arrival (based on caller evaluation)      | No Data            |
| 21 | Piston T&G 29                             | Not Compliant      |
| 22 | Arrival (based on caller evaluation)      | No Data            |
|    |                                           |                    |

This section is intended to illustrate the quality of compliance with our local noise abatement procedures and commonly accepted practices as outlined in the Federal Aviation Regulations and the Aeronautical Information Manual. Some opinion is required to complete this assessment. Many factors contribute to the selected flight path and altitude of an aircraft while arriving and departing the airfield. Also note that weather has not been overlaid onto any graphics. It is not the intention of staff to place judgment on the condition or quality of the pilotage rather to loosely quantify the quality of compliance to local noise abatement procedures.