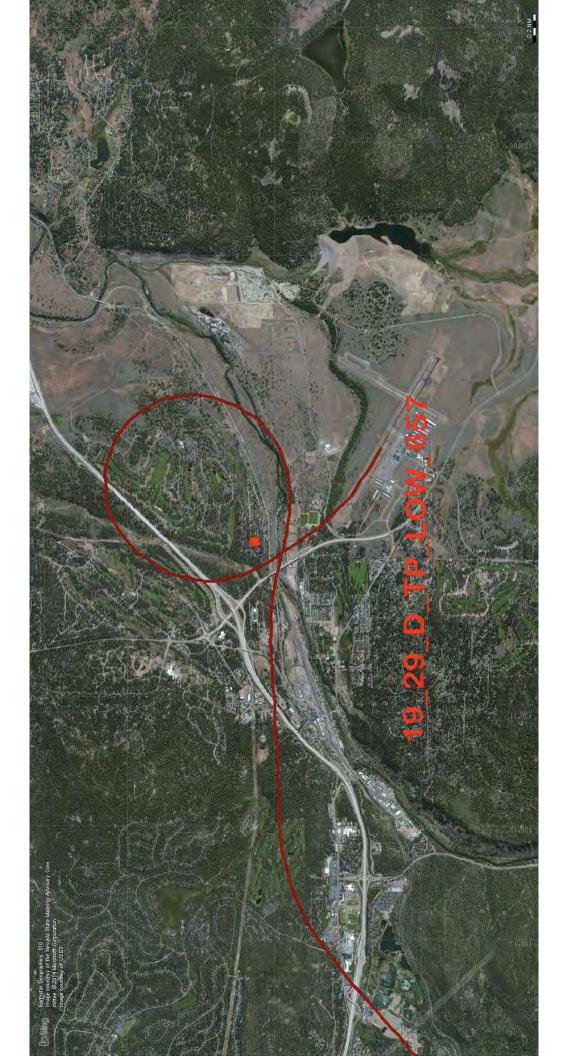

## **Beyond the comments**

In Q1 2014 Northstar comment volume rose significantly. 50% of the total comments came from Northstar and of those, 60% came from 1 household, focusing primarily on jet traffic during the late mornings. Staff has reached out to the individual. Olympic Heights comments rose as well and were spread among piston, turbo-prop and jet aircraft. Comments from Olympics Heights occurred significantly more in the afternoons and generally focused on departures from 29.

Tahoe Donner, and Martis Valley Estates saw significant decreases in comments from the same period last year. All other neighborhoods remained the same from the prior year's Q1. Generally excellent flying weather prevailed for most of Q1, but a lack of snowfall may help to explain the overall decrease in total operations. The warmer temps may offer some insight to the operations per