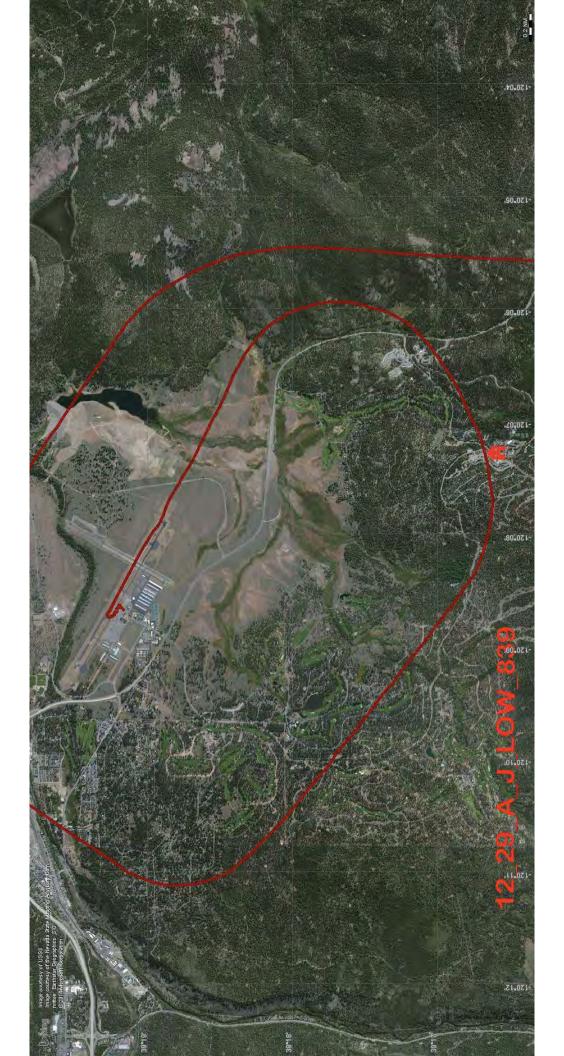

### Track Data for Q1 2014

18 flight tracks were correlated to 22 comments.

| 1  | Turboprop Departure from 29               | Compliant/Ordinary |
|----|-------------------------------------------|--------------------|
| 2  | Jet Departure late night from 29          | Not Compliant      |
| 3  | Jet Arrival for runway 29                 | Compliant/Ordinary |
| 4  | Piston Arrival 29                         | No Data            |
| 5  | Jet Arrival for runway 29                 | Compliant/Ordinary |
| 6  | Jet Arrival for runway 29                 | Complaint/Ordinary |
| 7  | Turboprop Arrival for runway 29           | Compliant/Ordinary |
| 8  | Unknown                                   | No Data            |
| 9  | Jet Arrival for runway 29                 | Compliant/Ordinary |
| 10 | Jet Arrival for runway 29                 | Compliant/Ordinary |
| 11 | Jet Arrival for runway 29                 | Compliant/Ordinary |
| 12 | Jet Arrival for runway 29                 | Compliant/Ordinary |
| 13 | Jet Departure from runway 29              | Compliant/Ordinary |
| 14 | Jet Departure from runway 29              | Not Compliant      |
| 15 | Jet Departure from runway 29              | Compliant/Ordinary |
| 16 | Jet Arrival for runway 29 *same op as #17 | Not Compliant      |
| 17 | Jet Arrival for runway 29 *same op as #16 | Not Compliant      |
| 18 | Turboprop T&G runway 29 (Military C130)   | Compliant/Ordinary |
| 19 | Turboprop Departure from 29               | Compliant/Ordinary |
| 20 | Arrival (based on caller evaluation)      | No Data            |
| 21 | Piston T&G 29                             | Not Compliant      |
| 22 | Arrival (based on caller evaluation)      | No Data            |
|    |                                           |                    |

This section is intended to illustrate the quality of compliance with our local noise abatement procedures and commonly accepted practices as outlined in the Federal Aviation Regulations and the Aeronautical Information Manual. Some opinion is required to complete this assessment. Many factors contribute to the selected flight path and altitude of an aircraft while arriving and departing the airfield. Also note that weather has not been overlaid onto any graphics. It is not the intention of staff to place judgment on the condition or quality of the pilotage rather to loosely quantify the quality of compliance to local noise abatement procedures.