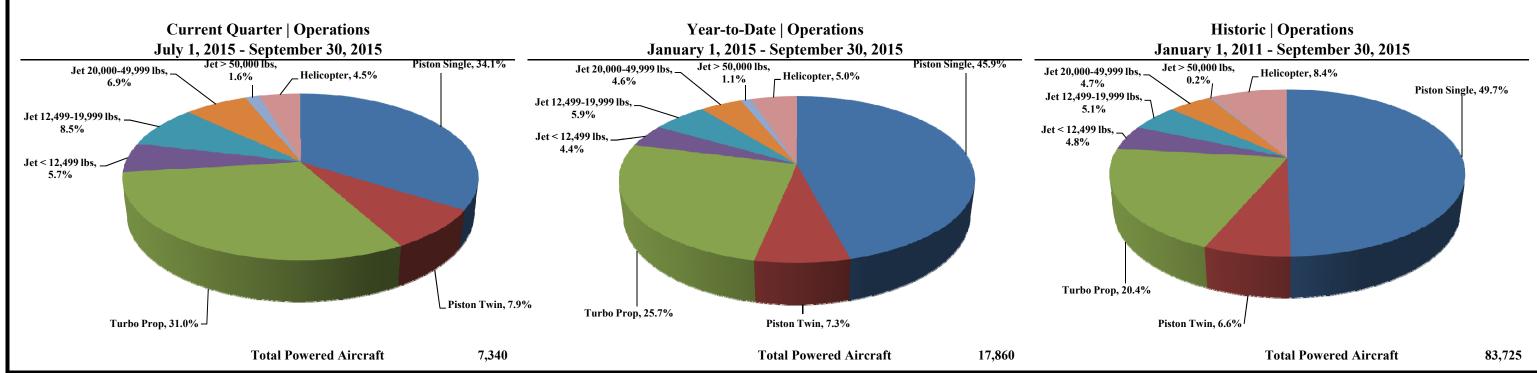

## TRUCKEE TAHOE AIPORT DISTRICT Operations and Community Comment Report as of 9/30/15

Notes

April 2014 - Launched new TTAD Website with 'Report Noise' link.

Operations graphs above use Total Powered Aircraft. Glider operations are not included.

Jets > 50,000lbs subcategory was added in Q1 2015. Reporting and analysis prior to 2015 is not included.

## TRUCKEE TAHOE AIPORT DISTRICT Operations and Community Comment Report as of 9/30/15

Operations | by Month by Year January 1, 2011 - September 30, 2015

Operations | by Type by Quarter January 1, 2011 - September 30, 2015