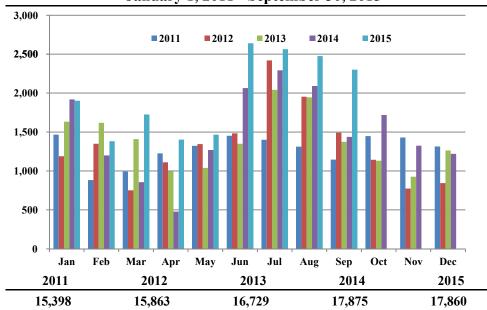

## TRUCKEE TAHOE AIPORT DISTRICT Operations and Community Comment Report as of 9/30/15

Operations | by Month by Year January 1, 2011 - September 30, 2015

Operations | by Type by Quarter January 1, 2011 - September 30, 2015