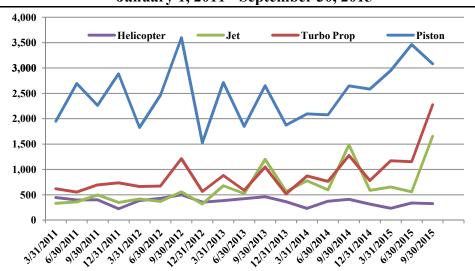

## TRUCKEE TAHOE AIPORT DISTRICT Operations and Community Comment Report as of 9/30/15

Operations | by Month by Year January 1, 2011 - September 30, 2015

Operations | by Type by Quarter January 1, 2011 - September 30, 2015