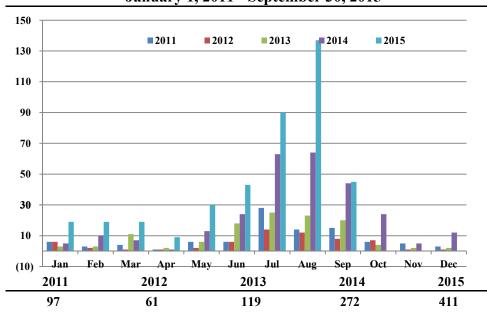

Operations | Mix by Type by Quarter January 1, 2011 - September 30, 2015

Comments | by Month by Year January 1, 2011 - September 30, 2015

Comments | by Locale by Quarter January 1, 2011 - September 30, 2015

|                       |     |     |     |     |     | COMME    | NTS |     |            |           |                     |     |            |           |         |
|-----------------------|-----|-----|-----|-----|-----|----------|-----|-----|------------|-----------|---------------------|-----|------------|-----------|---------|
|                       |     | 20  | 14  |     |     | 201      | 15  |     |            |           | Year over Year      |     |            |           |         |
|                       | Jul | Aug | Sep | Q3  | Jul | Aug      | Sep | Q3  | difference | %         | 10/1/13-9/30/14 10/ |     | difference | %         | Note    |
| ment Location         |     |     |     |     |     |          |     |     |            |           |                     |     |            |           |         |
| lder                  | 6   | 3   | 1   | 10  | 10  | 3        | 1   | 14  | 4          | 40.00%    | 10                  | 17  | 7          | 70.00%    |         |
| onner Lake            | -   | 1   | -   | 1   | -   | -        | -   | -   | (1)        | (100.00%) | 1                   | -   | (1)        | (100.00%) |         |
| owntown               | -   | -   | -   | -   | -   | -        | 1   | 1   | 1          | 100.00%   | -                   | 1   | 1          | 100.00%   |         |
| ateway                | -   | -   | 1   | 1   | -   | -        | -   | -   | (1)        | (100.00%) | 1                   | -   | (1)        | (100.00%) |         |
| lenshire              | 7   | 14  | 3   | 24  | 12  | 14       | 4   | 30  | 6          | 25.00%    | 33                  | 66  | 33         | 100.00%   |         |
| Iartis Valley Estates | 3   | 1   | -   | 4   | 6   | 3        | 3   | 12  | 8          | 200.00%   | 6                   | 23  | 17         | 283.33%   |         |
| orthstar/ Martis      | -   | -   | -   | -   | 11  | 11       | 2   | 24  | 24         | 100.00%   | 25                  | 33  | 8          | 32.00%    |         |
| lympic Heights        | 24  | 21  | 13  | 58  | 20  | 35       | 11  | 66  | 8          | 13.79%    | 76                  | 121 | 45         | 59.21%    |         |
| onderosa              | 2   | 4   | 13  | 19  | 1   | 4        | 1   | 6   | (13)       | (68.42%)  | 25                  | 27  | 2          | 8.00%     |         |
| rosser                | 5   | 4   | 9   | 18  | 16  | 58       | 16  | 90  | 72         | 400.00%   | 22                  | 122 | 100        | 454.55%   |         |
| ahoe Donner           | 10  | 10  | 2   | 22  | 13  | 9        | 6   | 28  | 6          | 27.27%    | 26                  | 41  | 15         | 57.69%    |         |
| nknown/Other          | 6   | 6   | 2   | 14  | 1   | <u> </u> | -   | 1   | (13)       | (92.86%)  | 14                  | 1   | (13)       | (92.86%)  |         |
| Total Comments        | 63  | 64  | 44  | 171 | 90  | 137      | 45  | 272 | 101        | 59.06%    | 239                 | 452 | 213        | 89.12%    |         |
| ument Type            |     |     |     |     |     |          |     |     |            |           |                     |     |            |           |         |
| iston                 | 23  | 21  | 17  | 61  | 22  | 29       | 13  | 64  | 3          | 4.92%     | 76                  | 119 | 43         | 56.58%    |         |
| urbine                | 6   | 3   | 3   | 12  | 18  | 21       | 8   | 47  | 35         | 291.67%   | 28                  | 100 | 72         | 257.14%   |         |
| et .                  | 24  | 28  | 21  | 73  | 47  | 77       | 21  | 145 | 72         | 98.63%    | 98                  | 209 | 111        | 113.27%   |         |
| elo                   | 1   | -   | -   | 1   | 2   | 2        | -   | 4   | 3          | 300.00%   | 4                   | 11  | 7          | 175.00%   |         |
| nknown                | 9   | 12  | 3   | 24  | 1   | 8        | 3   | 12  | (12)       | (50.00%)  | 33                  | 13  | (20)       | (60.61%)  |         |
| Total Comments        | 63  | 64  | 44  | 171 | 90  | 137      | 45  | 272 | 101        | 59.06%    | 239                 | 452 | 213        | 89.12%    | <b></b> |
|                       | -   | -   | -   | -   | -   | -        | -   | -   |            | 0.00%     | -                   | -   | -          | -         |         |
| rations per Comment   |     |     |     | 57  |     |          |     | 42  | (15)       | (26.40%)  | 91                  | 60  | (31)       | (33.74%)  |         |