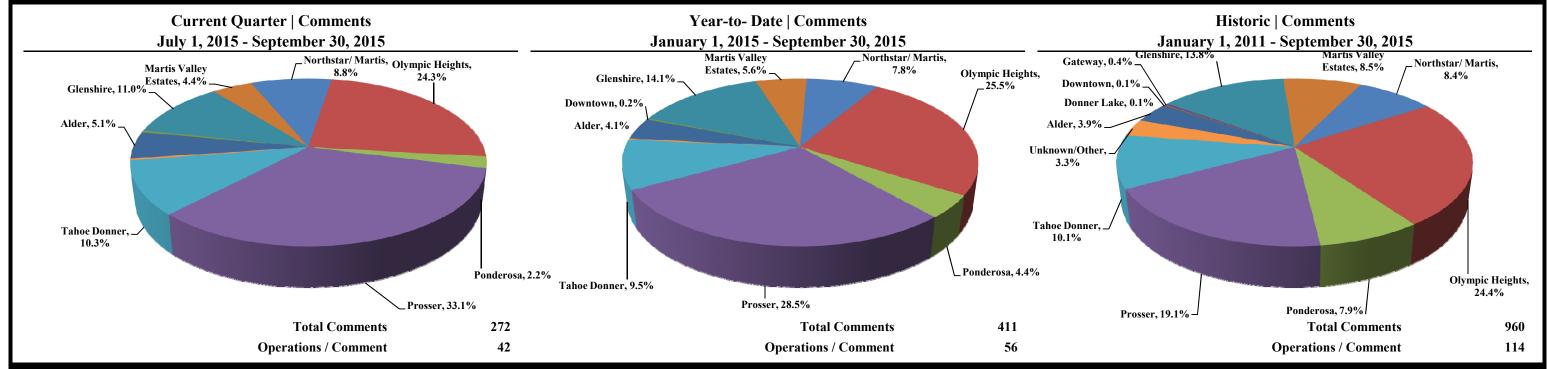

Operations | Mix by Type by Quarter January 1, 2011 - September 30, 2015

Comments | by Month by Year January 1, 2011 - September 30, 2015

Comments | by Locale by Quarter January 1, 2011 - September 30, 2015

Comments | by Type by Quarter January 1, 2011 - September 30, 2015

**Notes** 

April 2014 - Launched new TTAD Website with 'Report Noise' link.

Operations graphs above use Total Powered Aircraft. Glider operations are not included.

Jets > 50,000lbs subcategory was added in Q1 2015. Reporting and analysis prior to 2015 is not included.