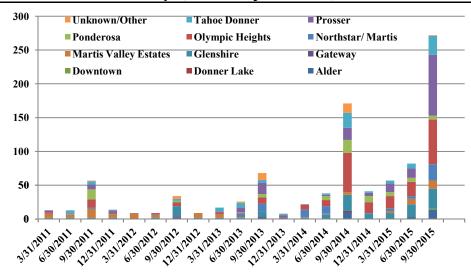

Operations | Mix by Type by Quarter January 1, 2011 - September 30, 2015

Comments | by Month by Year January 1, 2011 - September 30, 2015

Comments | by Locale by Quarter January 1, 2011 - September 30, 2015

|                       |     |     |     |     |     | COMME    | NTS |     |            |           |                     |     |            |           |         |
|-----------------------|-----|-----|-----|-----|-----|----------|-----|-----|------------|-----------|---------------------|-----|------------|-----------|---------|
|                       |     | 20  | 14  |     |     | 201      | 15  |     |            |           | Year over Year      |     |            |           |         |
|                       | Jul | Aug | Sep | Q3  | Jul | Aug      | Sep | Q3  | difference | %         | 10/1/13-9/30/14 10/ |     | difference | %         | Note    |
| ment Location         |     |     |     |     |     |          |     |     |            |           |                     |     |            |           |         |
| lder                  | 6   | 3   | 1   | 10  | 10  | 3        | 1   | 14  | 4          | 40.00%    | 10                  | 17  | 7          | 70.00%    |         |
| onner Lake            | -   | 1   | -   | 1   | -   | -        | -   | -   | (1)        | (100.00%) | 1                   | -   | (1)        | (100.00%) |         |
| owntown               | -   | -   | -   | -   | -   | -        | 1   | 1   | 1          | 100.00%   | -                   | 1   | 1          | 100.00%   |         |
| ateway                | -   | -   | 1   | 1   | -   | -        | -   | -   | (1)        | (100.00%) | 1                   | -   | (1)        | (100.00%) |         |
| lenshire              | 7   | 14  | 3   | 24  | 12  | 14       | 4   | 30  | 6          | 25.00%    | 33                  | 66  | 33         | 100.00%   |         |
| Iartis Valley Estates | 3   | 1   | -   | 4   | 6   | 3        | 3   | 12  | 8          | 200.00%   | 6                   | 23  | 17         | 283.33%   |         |
| orthstar/ Martis      | -   | -   | -   | -   | 11  | 11       | 2   | 24  | 24         | 100.00%   | 25                  | 33  | 8          | 32.00%    |         |
| lympic Heights        | 24  | 21  | 13  | 58  | 20  | 35       | 11  | 66  | 8          | 13.79%    | 76                  | 121 | 45         | 59.21%    |         |
| onderosa              | 2   | 4   | 13  | 19  | 1   | 4        | 1   | 6   | (13)       | (68.42%)  | 25                  | 27  | 2          | 8.00%     |         |
| rosser                | 5   | 4   | 9   | 18  | 16  | 58       | 16  | 90  | 72         | 400.00%   | 22                  | 122 | 100        | 454.55%   |         |
| ahoe Donner           | 10  | 10  | 2   | 22  | 13  | 9        | 6   | 28  | 6          | 27.27%    | 26                  | 41  | 15         | 57.69%    |         |
| nknown/Other          | 6   | 6   | 2   | 14  | 1   | <u> </u> | -   | 1   | (13)       | (92.86%)  | 14                  | 1   | (13)       | (92.86%)  |         |
| Total Comments        | 63  | 64  | 44  | 171 | 90  | 137      | 45  | 272 | 101        | 59.06%    | 239                 | 452 | 213        | 89.12%    |         |
| ument Type            |     |     |     |     |     |          |     |     |            |           |                     |     |            |           |         |
| iston                 | 23  | 21  | 17  | 61  | 22  | 29       | 13  | 64  | 3          | 4.92%     | 76                  | 119 | 43         | 56.58%    |         |
| urbine                | 6   | 3   | 3   | 12  | 18  | 21       | 8   | 47  | 35         | 291.67%   | 28                  | 100 | 72         | 257.14%   |         |
| et .                  | 24  | 28  | 21  | 73  | 47  | 77       | 21  | 145 | 72         | 98.63%    | 98                  | 209 | 111        | 113.27%   |         |
| elo                   | 1   | -   | -   | 1   | 2   | 2        | -   | 4   | 3          | 300.00%   | 4                   | 11  | 7          | 175.00%   |         |
| nknown                | 9   | 12  | 3   | 24  | 1   | 8        | 3   | 12  | (12)       | (50.00%)  | 33                  | 13  | (20)       | (60.61%)  |         |
| Total Comments        | 63  | 64  | 44  | 171 | 90  | 137      | 45  | 272 | 101        | 59.06%    | 239                 | 452 | 213        | 89.12%    | <b></b> |
|                       | -   | -   | -   | -   | -   | -        | -   | -   |            | 0.00%     | -                   | -   | -          | -         |         |
| rations per Comment   |     |     |     | 57  |     |          |     | 42  | (15)       | (26.40%)  | 91                  | 60  | (31)       | (33.74%)  |         |