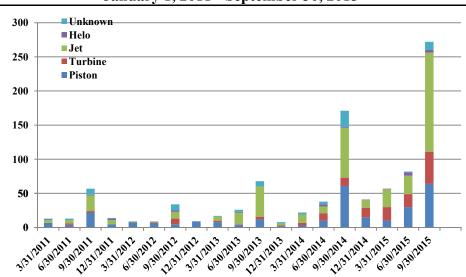

Comments | by Type by Quarter January 1, 2011 - September 30, 2015

**Notes** 

April 2014 - Launched new TTAD Website with 'Report Noise' link.

Operations graphs above use Total Powered Aircraft. Glider operations are not included.

|                       |     |     |     |     |     | COMME    | NTS |     |            |           |                     |     |            |           |         |
|-----------------------|-----|-----|-----|-----|-----|----------|-----|-----|------------|-----------|---------------------|-----|------------|-----------|---------|
|                       |     | 20  | 14  |     |     | 201      | 15  |     |            |           | Year over Year      |     |            |           |         |
|                       | Jul | Aug | Sep | Q3  | Jul | Aug      | Sep | Q3  | difference | %         | 10/1/13-9/30/14 10/ |     | difference | %         | Note    |
| ment Location         |     |     |     |     |     |          |     |     |            |           |                     |     |            |           |         |
| lder                  | 6   | 3   | 1   | 10  | 10  | 3        | 1   | 14  | 4          | 40.00%    | 10                  | 17  | 7          | 70.00%    |         |
| onner Lake            | -   | 1   | -   | 1   | -   | -        | -   | -   | (1)        | (100.00%) | 1                   | -   | (1)        | (100.00%) |         |
| owntown               | -   | -   | -   | -   | -   | -        | 1   | 1   | 1          | 100.00%   | -                   | 1   | 1          | 100.00%   |         |
| ateway                | -   | -   | 1   | 1   | -   | -        | -   | -   | (1)        | (100.00%) | 1                   | -   | (1)        | (100.00%) |         |
| lenshire              | 7   | 14  | 3   | 24  | 12  | 14       | 4   | 30  | 6          | 25.00%    | 33                  | 66  | 33         | 100.00%   |         |
| Iartis Valley Estates | 3   | 1   | -   | 4   | 6   | 3        | 3   | 12  | 8          | 200.00%   | 6                   | 23  | 17         | 283.33%   |         |
| orthstar/ Martis      | -   | -   | -   | -   | 11  | 11       | 2   | 24  | 24         | 100.00%   | 25                  | 33  | 8          | 32.00%    |         |
| lympic Heights        | 24  | 21  | 13  | 58  | 20  | 35       | 11  | 66  | 8          | 13.79%    | 76                  | 121 | 45         | 59.21%    |         |
| onderosa              | 2   | 4   | 13  | 19  | 1   | 4        | 1   | 6   | (13)       | (68.42%)  | 25                  | 27  | 2          | 8.00%     |         |
| rosser                | 5   | 4   | 9   | 18  | 16  | 58       | 16  | 90  | 72         | 400.00%   | 22                  | 122 | 100        | 454.55%   |         |
| ahoe Donner           | 10  | 10  | 2   | 22  | 13  | 9        | 6   | 28  | 6          | 27.27%    | 26                  | 41  | 15         | 57.69%    |         |
| nknown/Other          | 6   | 6   | 2   | 14  | 1   | <u> </u> | -   | 1   | (13)       | (92.86%)  | 14                  | 1   | (13)       | (92.86%)  |         |
| Total Comments        | 63  | 64  | 44  | 171 | 90  | 137      | 45  | 272 | 101        | 59.06%    | 239                 | 452 | 213        | 89.12%    |         |
| ument Type            |     |     |     |     |     |          |     |     |            |           |                     |     |            |           |         |
| iston                 | 23  | 21  | 17  | 61  | 22  | 29       | 13  | 64  | 3          | 4.92%     | 76                  | 119 | 43         | 56.58%    |         |
| urbine                | 6   | 3   | 3   | 12  | 18  | 21       | 8   | 47  | 35         | 291.67%   | 28                  | 100 | 72         | 257.14%   |         |
| et .                  | 24  | 28  | 21  | 73  | 47  | 77       | 21  | 145 | 72         | 98.63%    | 98                  | 209 | 111        | 113.27%   |         |
| elo                   | 1   | -   | -   | 1   | 2   | 2        | -   | 4   | 3          | 300.00%   | 4                   | 11  | 7          | 175.00%   |         |
| nknown                | 9   | 12  | 3   | 24  | 1   | 8        | 3   | 12  | (12)       | (50.00%)  | 33                  | 13  | (20)       | (60.61%)  |         |
| Total Comments        | 63  | 64  | 44  | 171 | 90  | 137      | 45  | 272 | 101        | 59.06%    | 239                 | 452 | 213        | 89.12%    | <b></b> |
|                       | -   | -   | -   | -   | -   | -        | -   | -   |            | 0.00%     | -                   | -   | -          | -         |         |
| rations per Comment   |     |     |     | 57  |     |          |     | 42  | (15)       | (26.40%)  | 91                  | 60  | (31)       | (33.74%)  |         |