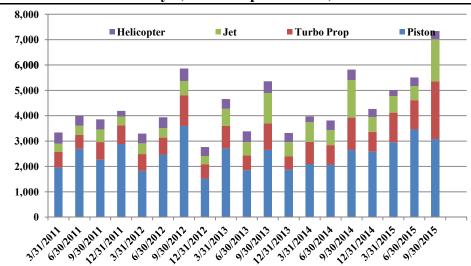

## TRUCKEE TAHOE AIPORT DISTRICT Operations and Community Comment Report as of 9/30/15

Notes

April 2014 - Launched new TTAD Website with 'Report Noise' link.

Operations graphs above use Total Powered Aircraft. Glider operations are not included.

Jets > 50,000lbs subcategory was added in Q1 2015. Reporting and analysis prior to 2015 is not included.

## TRUCKEE TAHOE AIPORT DISTRICT Operations and Community Comment Report as of 9/30/15

Operations | by Month by Year January 1, 2011 - September 30, 2015

Operations | by Type by Quarter January 1, 2011 - September 30, 2015