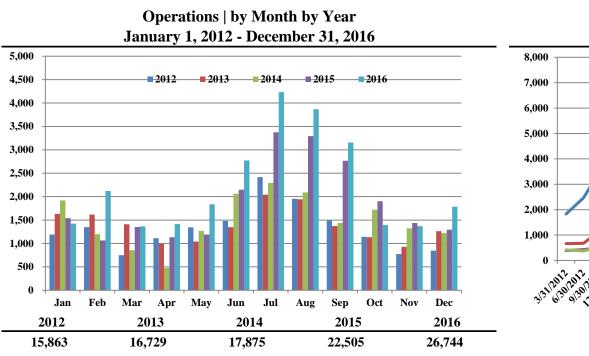

### Truckee Tahoe Airport District Annual Operations Summary 2012-2016

|                          |        | Operations |        |        |        |         |             |         | Operations Mix |         |         |         |         |        |  |  |
|--------------------------|--------|------------|--------|--------|--------|---------|-------------|---------|----------------|---------|---------|---------|---------|--------|--|--|
|                          | 2012   | 2013       | 2014   | 2015   | 2016   | Total   | Avg. Change | 2012    | 2013           | 2014    | 2015    | 2016    | Total   | Change |  |  |
| <b>Operations Detail</b> |        |            |        |        |        |         |             |         |                |         |         |         |         |        |  |  |
| Piston Single            | 8,484  | 8,047      | 8,293  | 10,676 | 14,262 | 49,762  | 13.87%      | 39.72%  | 37.22%         | 36.43%  | 38.66%  | 43.85%  | 39.53%  | 4.13%  |  |  |
| Piston Twin              | 931    | 1,042      | 1,110  | 1,524  | 1,205  | 5,812   | 6.66%       | 4.36%   | 4.82%          | 4.88%   | 5.52%   | 3.70%   | 4.62%   | -0.65% |  |  |
| Total Piston             | 9,415  | 9,089      | 9,403  | 12,200 | 15,467 | 55,574  | 13.21%      | 44.08%  | 42.04%         | 41.31%  | 44.18%  | 47.56%  | 44.15%  | 3.48%  |  |  |
| Turbo Prop               | 3,116  | 3,036      | 3,691  | 5,756  | 6,413  | 22,012  | 19.77%      | 14.59%  | 14.04%         | 16.21%  | 20.85%  | 19.72%  | 17.49%  | 5.13%  |  |  |
| Jet < 12,499 lbs         | 441    | 1,046      | 1,276  | 924    | 918    | 4,605   | 20.12%      | 2.06%   | 4.84%          | 5.61%   | 3.35%   | 2.82%   | 3.66%   | 0.76%  |  |  |
| Jet 12,500-19,999 lbs    | 642    | 946        | 1,027  | 1,290  | 1,331  | 5,236   | 19.99%      | 3.01%   | 4.38%          | 4.51%   | 4.67%   | 4.09%   | 4.16%   | 1.09%  |  |  |
| Jet 20,000-49,999 lbs    | 583    | 974        | 1,145  | 970    | 1,164  | 4,836   | 18.87%      | 2.73%   | 4.51%          | 5.03%   | 3.51%   | 3.58%   | 3.84%   | 0.85%  |  |  |
| Jet > 50,000 lbs         |        | -          |        | 227    | 261    | 488     | n/a         | 0.00%   | 0.00%          | 0.00%   | 0.82%   | 0.80%   | 0.39%   | 0.80%  |  |  |
| Total Jet                | 1,666  | 2,966      | 3,448  | 3,411  | 3,674  | 15,165  | 21.86%      | 7.80%   | 13.72%         | 15.15%  | 12.35%  | 11.30%  | 12.05%  | 3.50%  |  |  |
| Helicopter               | 1,666  | 1,638      | 1,333  | 1,138  | 1,190  | 6,965   | -8.07%      | 7.80%   | 7.58%          | 5.86%   | 4.12%   | 3.66%   | 5.53%   | -4.14% |  |  |
| Total Powered Aircraft   | 15,863 | 16,729     | 17,875 | 22,505 | 26,744 | 99,716  | 13.95%      | 74.27%  | 77.38%         | 78.52%  | 81.50%  | 82.23%  | 79.22%  | 7.96%  |  |  |
| Gliders                  | 5,496  | 4,889      | 4,889  | 5,108  | 5,780  | 26,162  | 1.27%       | 25.73%  | 22.62%         | 21.48%  | 18.50%  | 17.77%  | 20.78%  | -7.96% |  |  |
| Total Operations         | 21,359 | 21,618     | 22,764 | 27,613 | 32,524 | 125,878 | 11.09%      | 100.00% | 100.00%        | 100.00% | 100.00% | 100.00% | 100.00% | 0.00%  |  |  |