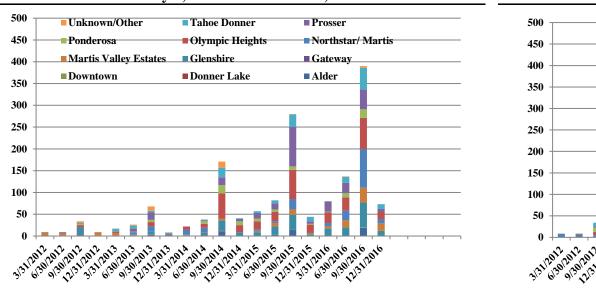

### **Comments** | by Month by Year January 1, 2012 - December 31, 2016

April 2014 - Launched new TTAD Website with 'Report Noise' link.

Operations graphs above use Total Powered Aircraft. Glider operations are not included.