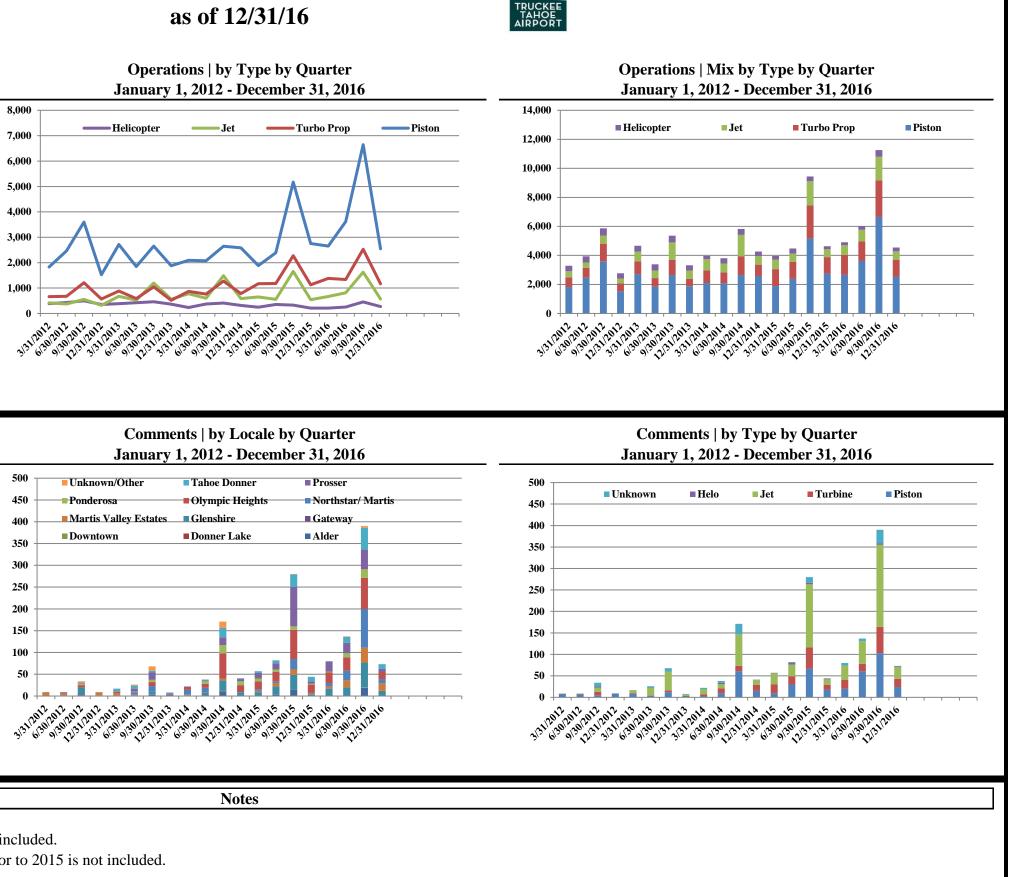

Jets > 50,000lbs subcategory was added in Q1 2015. Reporting and analysis prior to 2015 is not included.

|                          |       |       |       |       |       | OPERATI | ONS   |       |            |          |                   |                |            |          |       |
|--------------------------|-------|-------|-------|-------|-------|---------|-------|-------|------------|----------|-------------------|----------------|------------|----------|-------|
|                          |       | 201   | 5     |       | 2016  |         |       |       |            |          | Year over Year    |                |            |          |       |
|                          | Oct   | Nov   | Dec   | Q4    | Oct   | Nov     | Dec   | Q4    | difference | %        | 1/1/15-12/31/15 1 | /1/16-12/31/16 | difference | %        | Notes |
| <b>Operations Detail</b> |       |       |       |       |       |         |       |       |            |          |                   |                |            |          |       |
| Piston Single            | 1,148 | 871   | 506   | 2,525 | 728   | 744     | 877   | 2,349 | (176)      | (6.97%)  | 10,676            | 14,262         | 3,586      | 33.59%   |       |
| Piston Twin              | 87    | 71    | 69    | 227   | 68    | 60      | 69    | 197   | (30)       | (13.22%) | 1,524             | 1,205          | (319)      | (20.93%) |       |
| Turbo Prop               | 360   | 318   | 451   | 1,129 | 372   | 359     | 434   | 1,165 | 36         | 3.19%    | 5,756             | 6,413          | 657        | 11.41%   |       |
| Jet < 12,499 lbs         | 54    | 29    | 50    | 133   | 34    | 38      | 70    | 142   | 9          | 6.77%    | 924               | 918            | (6)        | (0.65%)  |       |
| Jet 12,500-19,999 lbs    | 100   | 48    | 83    | 231   | 59    | 53      | 92    | 204   | (27)       | (11.69%) | 1,290             | 1,331          | 41         | 3.18%    |       |
| Jet 20,000-49,999 lbs    | 52    | 33    | 71    | 156   | 54    | 36      | 87    | 177   | 21         | 13.46%   | 970               | 1,164          | 194        | 20.00%   |       |
| Jet > 50,000 lbs         | 3     | 4     | 18    | 25    | 10    | 6       | 28    | 44    | 19         | 76.00%   | 227               | 261            | 34         | 14.98%   |       |
| Helicopter               | 100   | 64    | 47    | 211   | 68    | 72      | 131   | 271   | 60         | 28.44%   | 1,138             | 1,190          | 52         | 4.57%    |       |
| Total Powered Aircraft   | 1,904 | 1,438 | 1,295 | 4,637 | 1,393 | 1,368   | 1,788 | 4,549 | (88)       | (1.90%)  | 22,505            | 26,744         | 4,239      | 18.84%   |       |
| Gliders                  |       |       | -     |       |       |         |       | -     |            | 0.00%    | 5,108             | 5,780          | 672        | 13.16%   |       |
| Total Operations         | 1,904 | 1,438 | 1,295 | 4,637 | 1,393 | 1,368   | 1,788 | 4,549 | (88)       | (1.90%)  | 27,613            | 32,524         | 4,911      | 17.79%   |       |
|                          |       |       |       |       |       |         |       |       |            |          |                   |                |            |          |       |

|                               |     |     |     |     |     | COMME |     |    |              |           |                      |              |            |          |           |
|-------------------------------|-----|-----|-----|-----|-----|-------|-----|----|--------------|-----------|----------------------|--------------|------------|----------|-----------|
|                               |     | 201 | 15  |     |     | 201   |     |    |              |           | Year over Year       |              |            |          | . <u></u> |
|                               | Oct | Nov | Dec | Q4  | Oct | Nov   | Dec | Q4 | difference % | %         | 1/1/15-12/31/15 1/1/ | /16-12/31/16 | difference | %        | Notes     |
| Comment Location              |     |     |     |     |     |       |     |    | l            |           |                      |              |            |          |           |
| Alder                         | -   | -   | -   | -   | -   | -     | -   | -  | -            | 0.00%     | 18                   | 19           | 1          | 5.56%    |           |
| Donner Lake                   | -   | -   | -   | -   | -   | -     | -   | -  | -            | 0.00%     | -                    | -            | -          | 0.00%    |           |
| Downtown                      | -   | -   | -   | -   | -   | -     | -   | -  | -            | 0.00%     | 1                    | 1            | -          | 0.00%    |           |
| Gateway                       | -   | -   | -   | -   | -   | -     | -   | -  | -            | 0.00%     | -                    | 1            | 1          | 100.00%  |           |
| Glenshire                     | 3   | 1   | -   | 4   | 7   | 3     | 2   | 12 | 8            | 200.00%   | 65                   | 105          | 40         | 61.54%   |           |
| Martis Valley Estates         | 1   | 1   | -   | 2   | 4   | 6     | 7   | 17 | 15           | 750.00%   | 25                   | 72           | 47         | 188.00%  |           |
| Northstar/ Martis             | 1   | -   | -   | 1   | 2   | 6     | 2   | 10 | 9            | 900.00%   | 33                   | 129          | 96         | 290.91%  |           |
| Olympic Heights               | 12  | 1   | 6   | 19  | 4   | 5     | 7   | 16 | (3)          | (15.79%)  | 125                  | 142          | 17         | 13.60%   |           |
| Ponderosa                     | 2   | -   | -   | 2   | -   | -     | -   | -  | (2)          | (100.00%) | 22                   | 31           | 9          | 40.91%   |           |
| Prosser                       | 3   | 1   | 2   | 6   | 1   | 2     | 4   | 7  | 1            | 16.67%    | 123                  | 99           | (24)       | (19.51%) |           |
| Tahoe Donner                  | 8   | 2   | -   | 10  | 2   | 4     | 5   | 11 | 1            | 10.00%    | 50                   | 76           | 26         | 52.00%   |           |
| Unknown/Other                 | -   | -   | _   |     | -   | -     | -   | -  | -            | 0.00%     | 1                    | 5            | 4          | 400.00%  |           |
| Total Comments                |     | 6   | 8   | 44  | 20  | 26    | 27  | 73 | 29           | 65.91%    | 463                  | 680          | 217        | 46.87%   |           |
| <u>Comment Type</u>           |     |     |     |     |     |       |     |    |              |           |                      |              |            |          |           |
| Piston                        | 12  | 2   | 4   | 18  | 4   | 13    | 7   | 24 | 6            | 33.33%    | 125                  | 208          | 83         | 66.40%   |           |
| Turbine                       | 7   | 2   | 2   | 11  | 9   | 4     | 6   | 19 | 8            | 72.73%    | 99                   | 118          | 19         | 19.19%   |           |
| Jet                           | 9   | 2   | 2   | 13  | 6   | 7     | 14  | 27 | 14           | 107.69%   | 213                  | 304          | 91         | 42.72%   |           |
| Helo                          | 2   | -   | -   | 2   | 1   | 1     | -   | 2  | -            | 0.00%     | 12                   | 6            | (6)        | (50.00%) |           |
| Unknown                       | -   | -   | -   | -   | -   | 1     | -   | 1  | 1            | 100.00%   | 14                   | 44           | 30         | 214.29%  |           |
| Total Comments                | 30  | 6   | 8   | 44  | 20  | 26    | 27  | 73 | 29           | 65.91%    | 463                  | 680          | 217        | 46.87%   |           |
|                               | -   | -   | -   |     | -   | _     | -   | -  |              | 0.00%     | -                    | -            |            | -        |           |
| <b>Operations per Comment</b> |     |     |     | 105 |     |       |     | 62 | (43)         | (40.87%)  | 60                   | 48           | (12)       | (19.80%) |           |

### Truckee Tahoe Airport District Annual Operations Summary 2012-2016

|                          |        | Operations |        |        |        |         |             |         | Operations Mix |         |         |         |         |        |  |  |
|--------------------------|--------|------------|--------|--------|--------|---------|-------------|---------|----------------|---------|---------|---------|---------|--------|--|--|
|                          | 2012   | 2013       | 2014   | 2015   | 2016   | Total   | Avg. Change | 2012    | 2013           | 2014    | 2015    | 2016    | Total   | Change |  |  |
| <b>Operations Detail</b> |        |            |        |        |        |         |             |         |                |         |         |         |         |        |  |  |
| Piston Single            | 8,484  | 8,047      | 8,293  | 10,676 | 14,262 | 49,762  | 13.87%      | 39.72%  | 37.22%         | 36.43%  | 38.66%  | 43.85%  | 39.53%  | 4.13%  |  |  |
| Piston Twin              | 931    | 1,042      | 1,110  | 1,524  | 1,205  | 5,812   | 6.66%       | 4.36%   | 4.82%          | 4.88%   | 5.52%   | 3.70%   | 4.62%   | -0.65% |  |  |
| Total Piston             | 9,415  | 9,089      | 9,403  | 12,200 | 15,467 | 55,574  | 13.21%      | 44.08%  | 42.04%         | 41.31%  | 44.18%  | 47.56%  | 44.15%  | 3.48%  |  |  |
| Turbo Prop               | 3,116  | 3,036      | 3,691  | 5,756  | 6,413  | 22,012  | 19.77%      | 14.59%  | 14.04%         | 16.21%  | 20.85%  | 19.72%  | 17.49%  | 5.13%  |  |  |
| Jet < 12,499 lbs         | 441    | 1,046      | 1,276  | 924    | 918    | 4,605   | 20.12%      | 2.06%   | 4.84%          | 5.61%   | 3.35%   | 2.82%   | 3.66%   | 0.76%  |  |  |
| Jet 12,500-19,999 lbs    | 642    | 946        | 1,027  | 1,290  | 1,331  | 5,236   | 19.99%      | 3.01%   | 4.38%          | 4.51%   | 4.67%   | 4.09%   | 4.16%   | 1.09%  |  |  |
| Jet 20,000-49,999 lbs    | 583    | 974        | 1,145  | 970    | 1,164  | 4,836   | 18.87%      | 2.73%   | 4.51%          | 5.03%   | 3.51%   | 3.58%   | 3.84%   | 0.85%  |  |  |
| Jet > 50,000 lbs         |        | -          |        | 227    | 261    | 488     | n/a         | 0.00%   | 0.00%          | 0.00%   | 0.82%   | 0.80%   | 0.39%   | 0.80%  |  |  |
| Total Jet                | 1,666  | 2,966      | 3,448  | 3,411  | 3,674  | 15,165  | 21.86%      | 7.80%   | 13.72%         | 15.15%  | 12.35%  | 11.30%  | 12.05%  | 3.50%  |  |  |
| Helicopter               | 1,666  | 1,638      | 1,333  | 1,138  | 1,190  | 6,965   | -8.07%      | 7.80%   | 7.58%          | 5.86%   | 4.12%   | 3.66%   | 5.53%   | -4.14% |  |  |
| Total Powered Aircraft   | 15,863 | 16,729     | 17,875 | 22,505 | 26,744 | 99,716  | 13.95%      | 74.27%  | 77.38%         | 78.52%  | 81.50%  | 82.23%  | 79.22%  | 7.96%  |  |  |
| Gliders                  | 5,496  | 4,889      | 4,889  | 5,108  | 5,780  | 26,162  | 1.27%       | 25.73%  | 22.62%         | 21.48%  | 18.50%  | 17.77%  | 20.78%  | -7.96% |  |  |
| Total Operations         | 21,359 | 21,618     | 22,764 | 27,613 | 32,524 | 125,878 | 11.09%      | 100.00% | 100.00%        | 100.00% | 100.00% | 100.00% | 100.00% | 0.00%  |  |  |