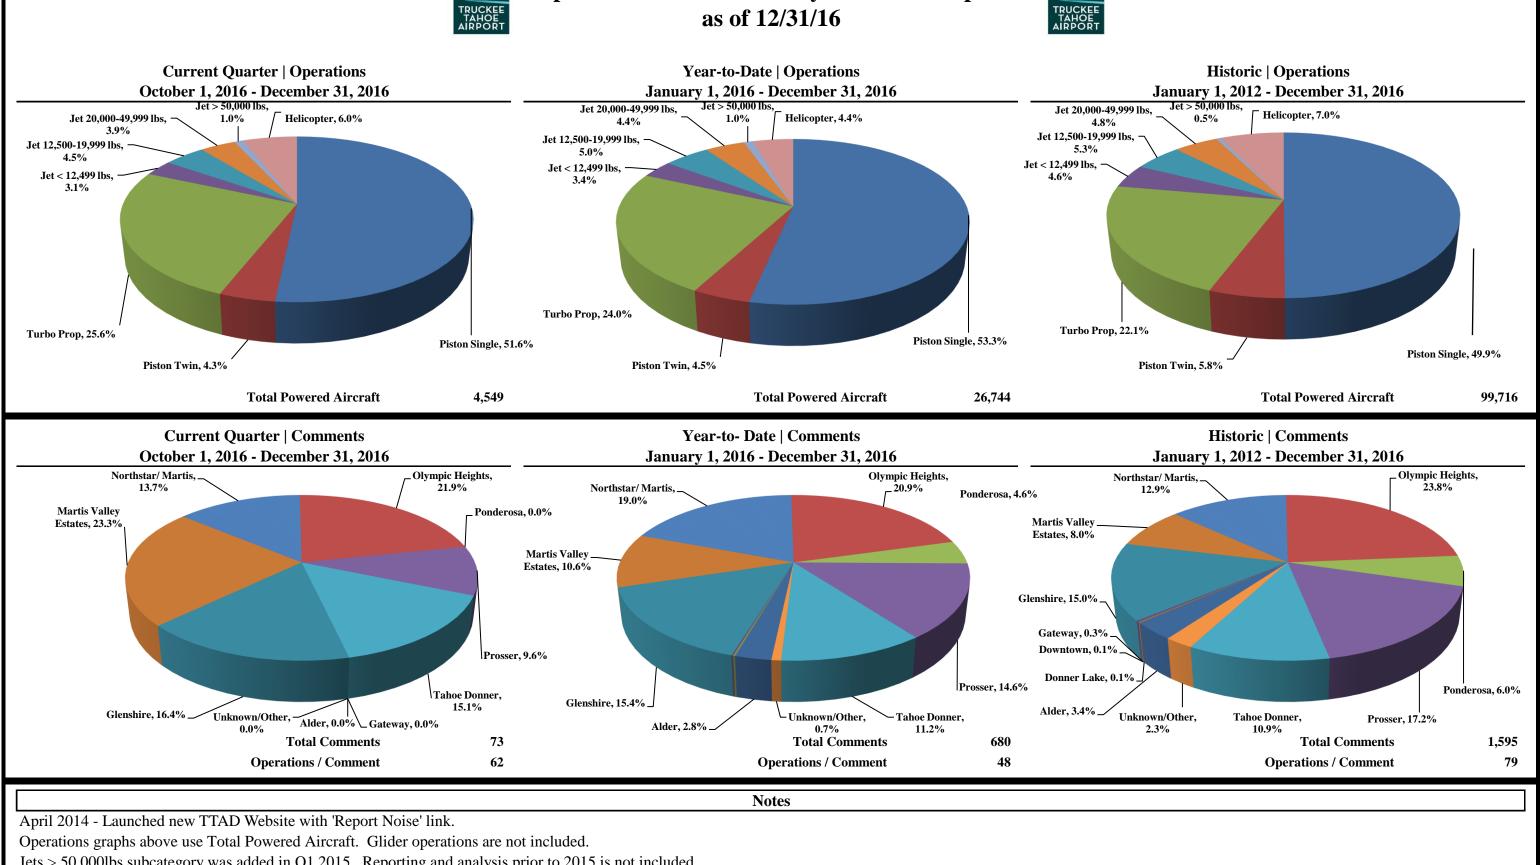

Jets > 50,000lbs subcategory was added in Q1 2015. Reporting and analysis prior to 2015 is not included.

|                          |       |       |       |       |       | OPERATI | ONS   |       |            |          |                   |                |            |          |       |
|--------------------------|-------|-------|-------|-------|-------|---------|-------|-------|------------|----------|-------------------|----------------|------------|----------|-------|
|                          |       | 201   | 5     |       | 2016  |         |       |       |            |          | Year over Year    |                |            |          |       |
|                          | Oct   | Nov   | Dec   | Q4    | Oct   | Nov     | Dec   | Q4    | difference | %        | 1/1/15-12/31/15 1 | /1/16-12/31/16 | difference | %        | Notes |
| <b>Operations Detail</b> |       |       |       |       |       |         |       |       |            |          |                   |                |            |          |       |
| Piston Single            | 1,148 | 871   | 506   | 2,525 | 728   | 744     | 877   | 2,349 | (176)      | (6.97%)  | 10,676            | 14,262         | 3,586      | 33.59%   |       |
| Piston Twin              | 87    | 71    | 69    | 227   | 68    | 60      | 69    | 197   | (30)       | (13.22%) | 1,524             | 1,205          | (319)      | (20.93%) |       |
| Turbo Prop               | 360   | 318   | 451   | 1,129 | 372   | 359     | 434   | 1,165 | 36         | 3.19%    | 5,756             | 6,413          | 657        | 11.41%   |       |
| Jet < 12,499 lbs         | 54    | 29    | 50    | 133   | 34    | 38      | 70    | 142   | 9          | 6.77%    | 924               | 918            | (6)        | (0.65%)  |       |
| Jet 12,500-19,999 lbs    | 100   | 48    | 83    | 231   | 59    | 53      | 92    | 204   | (27)       | (11.69%) | 1,290             | 1,331          | 41         | 3.18%    |       |
| Jet 20,000-49,999 lbs    | 52    | 33    | 71    | 156   | 54    | 36      | 87    | 177   | 21         | 13.46%   | 970               | 1,164          | 194        | 20.00%   |       |
| Jet > 50,000 lbs         | 3     | 4     | 18    | 25    | 10    | 6       | 28    | 44    | 19         | 76.00%   | 227               | 261            | 34         | 14.98%   |       |
| Helicopter               | 100   | 64    | 47    | 211   | 68    | 72      | 131   | 271   | 60         | 28.44%   | 1,138             | 1,190          | 52         | 4.57%    |       |
| Total Powered Aircraft   | 1,904 | 1,438 | 1,295 | 4,637 | 1,393 | 1,368   | 1,788 | 4,549 | (88)       | (1.90%)  | 22,505            | 26,744         | 4,239      | 18.84%   |       |
| Gliders                  |       |       | -     |       |       |         |       | -     |            | 0.00%    | 5,108             | 5,780          | 672        | 13.16%   |       |
| Total Operations         | 1,904 | 1,438 | 1,295 | 4,637 | 1,393 | 1,368   | 1,788 | 4,549 | (88)       | (1.90%)  | 27,613            | 32,524         | 4,911      | 17.79%   |       |
|                          |       |       |       |       |       |         |       |       |            |          |                   |                |            |          |       |

|                               |     |     |     |     |     | COMME |     |    |              |           |                      |              |            |          |           |
|-------------------------------|-----|-----|-----|-----|-----|-------|-----|----|--------------|-----------|----------------------|--------------|------------|----------|-----------|
|                               |     | 201 | 15  |     |     | 201   |     |    |              |           | Year over Year       |              |            |          | . <u></u> |
|                               | Oct | Nov | Dec | Q4  | Oct | Nov   | Dec | Q4 | difference % | %         | 1/1/15-12/31/15 1/1/ | /16-12/31/16 | difference | %        | Notes     |
| Comment Location              |     |     |     |     |     |       |     |    | l            |           |                      |              |            |          |           |
| Alder                         | -   | -   | -   | -   | -   | -     | -   | -  | -            | 0.00%     | 18                   | 19           | 1          | 5.56%    |           |
| Donner Lake                   | -   | -   | -   | -   | -   | -     | -   | -  | -            | 0.00%     | -                    | -            | -          | 0.00%    |           |
| Downtown                      | -   | -   | -   | -   | -   | -     | -   | -  | -            | 0.00%     | 1                    | 1            | -          | 0.00%    |           |
| Gateway                       | -   | -   | -   | -   | -   | -     | -   | -  | -            | 0.00%     | -                    | 1            | 1          | 100.00%  |           |
| Glenshire                     | 3   | 1   | -   | 4   | 7   | 3     | 2   | 12 | 8            | 200.00%   | 65                   | 105          | 40         | 61.54%   |           |
| Martis Valley Estates         | 1   | 1   | -   | 2   | 4   | 6     | 7   | 17 | 15           | 750.00%   | 25                   | 72           | 47         | 188.00%  |           |
| Northstar/ Martis             | 1   | -   | -   | 1   | 2   | 6     | 2   | 10 | 9            | 900.00%   | 33                   | 129          | 96         | 290.91%  |           |
| Olympic Heights               | 12  | 1   | 6   | 19  | 4   | 5     | 7   | 16 | (3)          | (15.79%)  | 125                  | 142          | 17         | 13.60%   |           |
| Ponderosa                     | 2   | -   | -   | 2   | -   | -     | -   | -  | (2)          | (100.00%) | 22                   | 31           | 9          | 40.91%   |           |
| Prosser                       | 3   | 1   | 2   | 6   | 1   | 2     | 4   | 7  | 1            | 16.67%    | 123                  | 99           | (24)       | (19.51%) |           |
| Tahoe Donner                  | 8   | 2   | -   | 10  | 2   | 4     | 5   | 11 | 1            | 10.00%    | 50                   | 76           | 26         | 52.00%   |           |
| Unknown/Other                 | -   | -   | _   |     | -   | -     | -   | -  | -            | 0.00%     | 1                    | 5            | 4          | 400.00%  |           |
| Total Comments                |     | 6   | 8   | 44  | 20  | 26    | 27  | 73 | 29           | 65.91%    | 463                  | 680          | 217        | 46.87%   |           |
| <u>Comment Type</u>           |     |     |     |     |     |       |     |    |              |           |                      |              |            |          |           |
| Piston                        | 12  | 2   | 4   | 18  | 4   | 13    | 7   | 24 | 6            | 33.33%    | 125                  | 208          | 83         | 66.40%   |           |
| Turbine                       | 7   | 2   | 2   | 11  | 9   | 4     | 6   | 19 | 8            | 72.73%    | 99                   | 118          | 19         | 19.19%   |           |
| Jet                           | 9   | 2   | 2   | 13  | 6   | 7     | 14  | 27 | 14           | 107.69%   | 213                  | 304          | 91         | 42.72%   |           |
| Helo                          | 2   | -   | -   | 2   | 1   | 1     | -   | 2  | -            | 0.00%     | 12                   | 6            | (6)        | (50.00%) |           |
| Unknown                       | -   | -   | -   | -   | -   | 1     | -   | 1  | 1            | 100.00%   | 14                   | 44           | 30         | 214.29%  |           |
| Total Comments                | 30  | 6   | 8   | 44  | 20  | 26    | 27  | 73 | 29           | 65.91%    | 463                  | 680          | 217        | 46.87%   |           |
|                               | -   | -   | -   |     | -   | _     | -   | -  |              | 0.00%     | -                    | -            |            | -        |           |
| <b>Operations per Comment</b> |     |     |     | 105 |     |       |     | 62 | (43)         | (40.87%)  | 60                   | 48           | (12)       | (19.80%) |           |