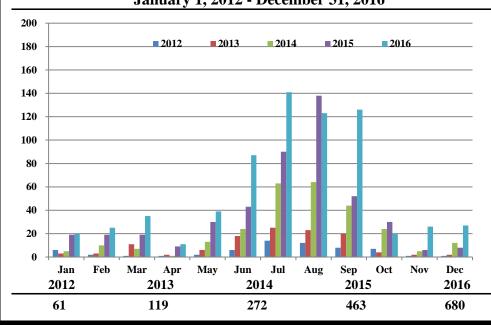

### **Comments** | by Month by Year January 1, 2012 - December 31, 2016

April 2014 - Launched new TTAD Website with 'Report Noise' link.

Operations graphs above use Total Powered Aircraft. Glider operations are not included.

|                               |     |     |     |     |     | COMME |     |    |              |           |                      |              |            |          |           |
|-------------------------------|-----|-----|-----|-----|-----|-------|-----|----|--------------|-----------|----------------------|--------------|------------|----------|-----------|
|                               |     | 201 | 15  |     |     | 201   |     |    |              |           | Year over Year       |              |            |          | . <u></u> |
|                               | Oct | Nov | Dec | Q4  | Oct | Nov   | Dec | Q4 | difference % | %         | 1/1/15-12/31/15 1/1/ | /16-12/31/16 | difference | %        | Notes     |
| Comment Location              |     |     |     |     |     |       |     |    | l            |           |                      |              |            |          |           |
| Alder                         | -   | -   | -   | -   | -   | -     | -   | -  | -            | 0.00%     | 18                   | 19           | 1          | 5.56%    |           |
| Donner Lake                   | -   | -   | -   | -   | -   | -     | -   | -  | -            | 0.00%     | -                    | -            | -          | 0.00%    |           |
| Downtown                      | -   | -   | -   | -   | -   | -     | -   | -  | -            | 0.00%     | 1                    | 1            | -          | 0.00%    |           |
| Gateway                       | -   | -   | -   | -   | -   | -     | -   | -  | -            | 0.00%     | -                    | 1            | 1          | 100.00%  |           |
| Glenshire                     | 3   | 1   | -   | 4   | 7   | 3     | 2   | 12 | 8            | 200.00%   | 65                   | 105          | 40         | 61.54%   |           |
| Martis Valley Estates         | 1   | 1   | -   | 2   | 4   | 6     | 7   | 17 | 15           | 750.00%   | 25                   | 72           | 47         | 188.00%  |           |
| Northstar/ Martis             | 1   | -   | -   | 1   | 2   | 6     | 2   | 10 | 9            | 900.00%   | 33                   | 129          | 96         | 290.91%  |           |
| Olympic Heights               | 12  | 1   | 6   | 19  | 4   | 5     | 7   | 16 | (3)          | (15.79%)  | 125                  | 142          | 17         | 13.60%   |           |
| Ponderosa                     | 2   | -   | -   | 2   | -   | -     | -   | -  | (2)          | (100.00%) | 22                   | 31           | 9          | 40.91%   |           |
| Prosser                       | 3   | 1   | 2   | 6   | 1   | 2     | 4   | 7  | 1            | 16.67%    | 123                  | 99           | (24)       | (19.51%) |           |
| Tahoe Donner                  | 8   | 2   | -   | 10  | 2   | 4     | 5   | 11 | 1            | 10.00%    | 50                   | 76           | 26         | 52.00%   |           |
| Unknown/Other                 | -   | -   | _   |     | -   | -     | -   | -  | -            | 0.00%     | 1                    | 5            | 4          | 400.00%  |           |
| Total Comments                |     | 6   | 8   | 44  | 20  | 26    | 27  | 73 | 29           | 65.91%    | 463                  | 680          | 217        | 46.87%   |           |
| <u>Comment Type</u>           |     |     |     |     |     |       |     |    |              |           |                      |              |            |          |           |
| Piston                        | 12  | 2   | 4   | 18  | 4   | 13    | 7   | 24 | 6            | 33.33%    | 125                  | 208          | 83         | 66.40%   |           |
| Turbine                       | 7   | 2   | 2   | 11  | 9   | 4     | 6   | 19 | 8            | 72.73%    | 99                   | 118          | 19         | 19.19%   |           |
| Jet                           | 9   | 2   | 2   | 13  | 6   | 7     | 14  | 27 | 14           | 107.69%   | 213                  | 304          | 91         | 42.72%   |           |
| Helo                          | 2   | -   | -   | 2   | 1   | 1     | -   | 2  | -            | 0.00%     | 12                   | 6            | (6)        | (50.00%) |           |
| Unknown                       | -   | -   | -   | -   | -   | 1     | -   | 1  | 1            | 100.00%   | 14                   | 44           | 30         | 214.29%  |           |
| Total Comments                | 30  | 6   | 8   | 44  | 20  | 26    | 27  | 73 | 29           | 65.91%    | 463                  | 680          | 217        | 46.87%   |           |
|                               | -   | -   | -   |     | -   | _     | -   | -  |              | 0.00%     | -                    | -            |            | -        |           |
| <b>Operations per Comment</b> |     |     |     | 105 |     |       |     | 62 | (43)         | (40.87%)  | 60                   | 48           | (12)       | (19.80%) |           |