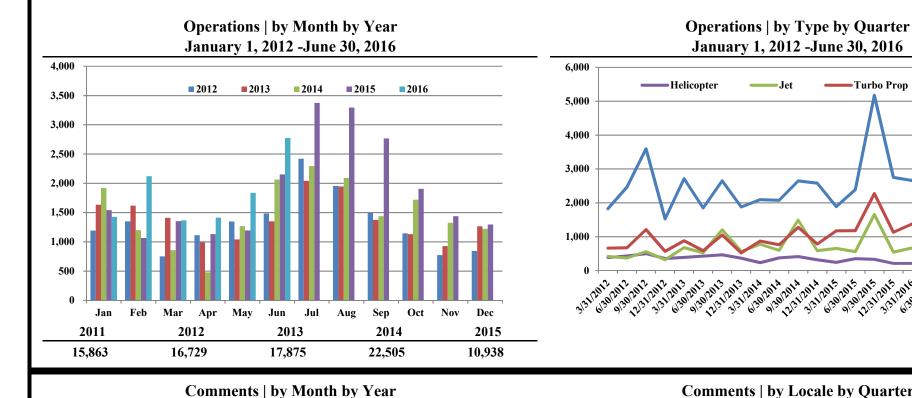

## **TRUCKEE TAHOE AIPORT DISTRICT Operations and Community Comment Report** as of 6/30/16

10,000

9,000

8,000

7,000

6,000

5,000

4,000

3.000

2.000

1.00

Piston