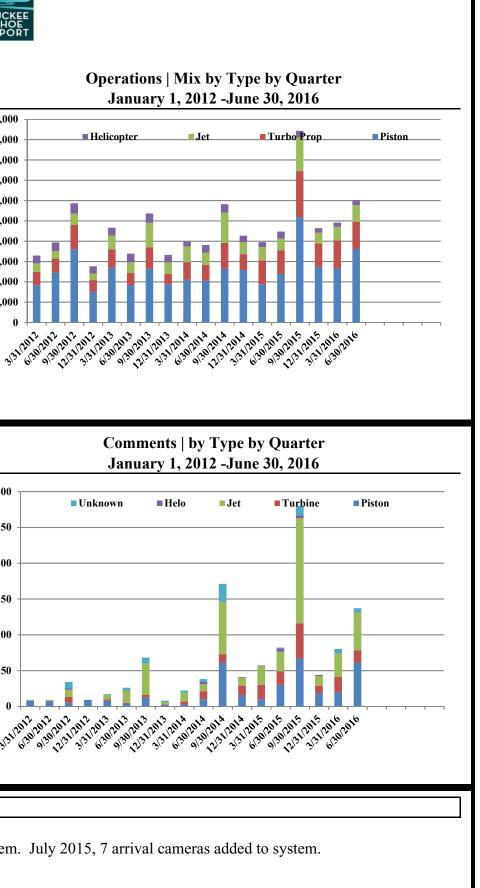

## **Comments** | by Locale by Quarter January 1, 2012 - June 30, 2016

April 2014 - Launched new TTAD Website with 'Report Noise' link.

Operations graphs above use Total Powered Aircraft. Glider operations are not included. August 2014, 4 departure cameras added and integrated into NOMS system. July 2015, 7 arrival cameras added to system. Jets > 50,000lbs subcategory was added in Q1 2015. Reporting and analysis prior to 2015 is not included.