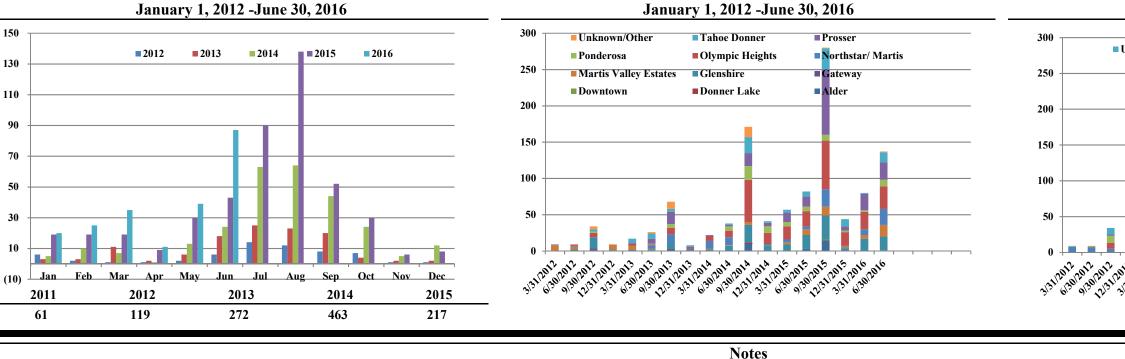

## **Comments** | by Locale by Quarter January 1, 2012 - June 30, 2016

April 2014 - Launched new TTAD Website with 'Report Noise' link.

Operations graphs above use Total Powered Aircraft. Glider operations are not included. August 2014, 4 departure cameras added and integrated into NOMS system. July 2015, 7 arrival cameras added to system. Jets > 50,000lbs subcategory was added in Q1 2015. Reporting and analysis prior to 2015 is not included.