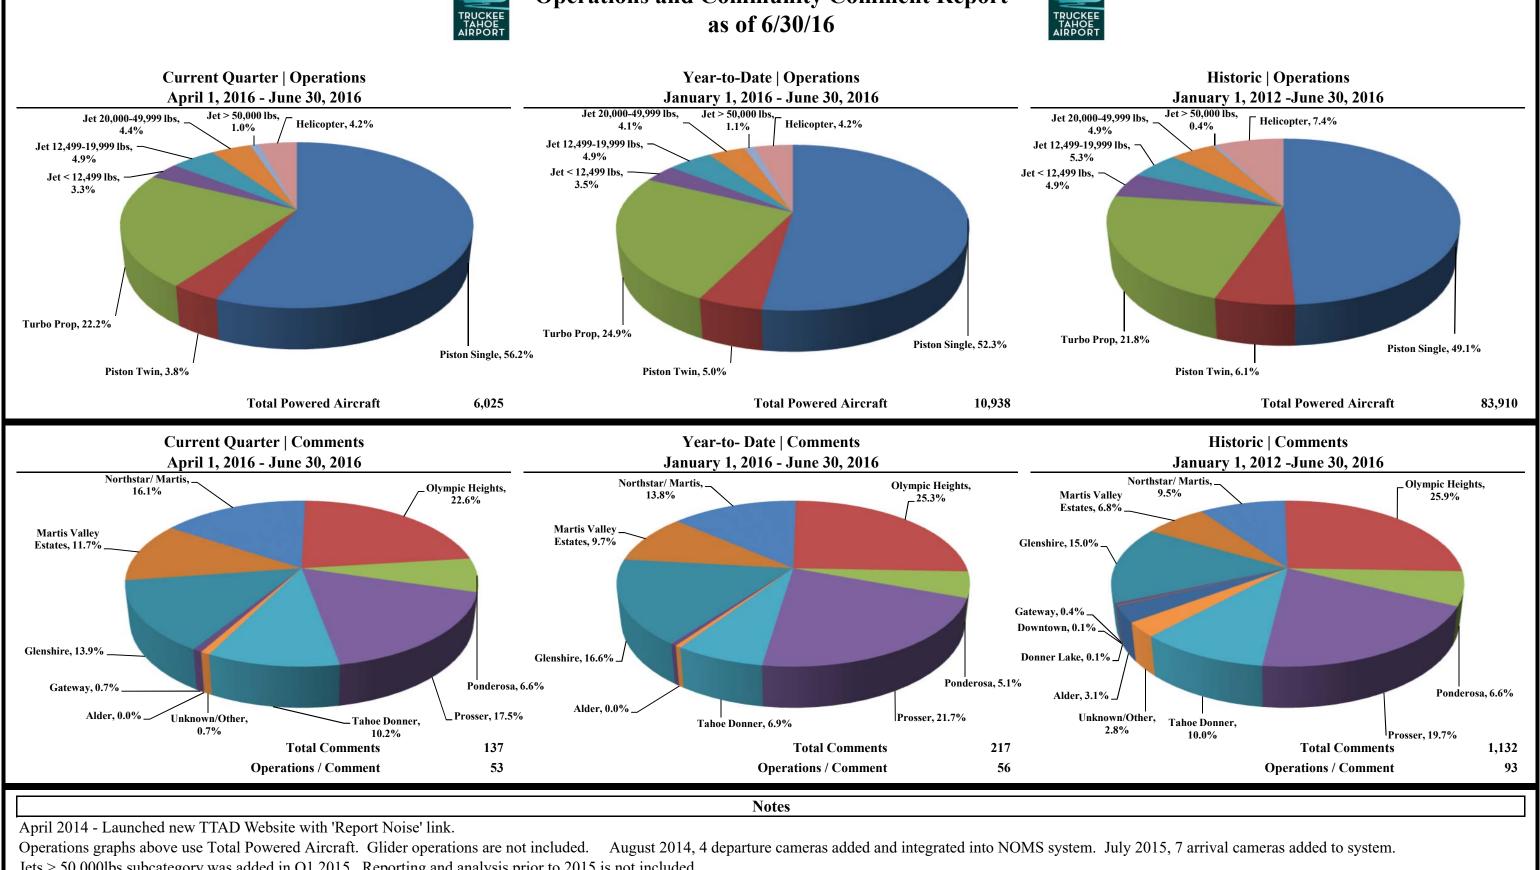

## **TRUCKEE TAHOE AIPORT DISTRICT Operations and Community Comment Report** as of 6/30/16

Jets > 50,000lbs subcategory was added in Q1 2015. Reporting and analysis prior to 2015 is not included.

## **Comments** | by Locale by Quarter January 1, 2012 - June 30, 2016

April 2014 - Launched new TTAD Website with 'Report Noise' link.

Operations graphs above use Total Powered Aircraft. Glider operations are not included. August 2014, 4 departure cameras added and integrated into NOMS system. July 2015, 7 arrival cameras added to system. Jets > 50,000lbs subcategory was added in Q1 2015. Reporting and analysis prior to 2015 is not included.