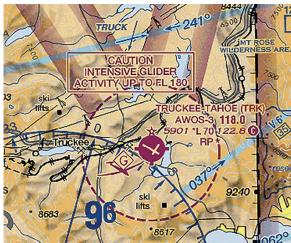

## IMPORTANT INFORMATION FOR PILOTS

- Frequencies to know:
  - 118.0 Mhz AWOS
  - 120.575 Mhz TOWER/CTAF (After hours)
  - 118.3 Mhz Ground Control
  - 122.8 Mhz UNICOM/FBO
- The tower will operate seven days a week from 07:00 - 21:00 starting 6/01/17 through September

- Tower will extend control: 2,500' AGL within a 4.2 mile radius of the airport
- Class E influence will extend to the surface
- Seamless transfer from Oakland Center to KTRK Tower
- Tower will not have radar capabilities; Pilot will lose radar services about 10NM outside KTRK and will get into KTRK Tower's visual sight at 4.2NM