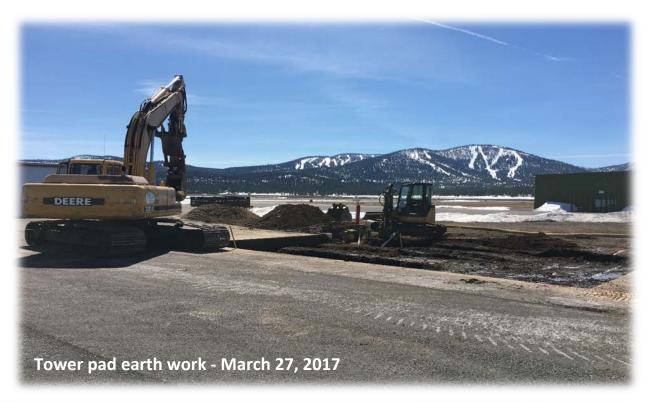

- Excavating work completed for the tower "foundation pad" week ending 3/31/2017
- Tower Cab arrived at KTRK Wednesday, 4/05/2017
- Concrete prep-work completed, foundation pad footings poured week ending 4/07/2017
- Concrete pad poured Tuesday, 4/11/2017
- 6 containers arriving Friday and Saturday, 4/14-15/2017
- Vertical Construction begins Monday, 4/17/2017
- Midwest ATC tower manager arrives Monday, 5/01/2017

## TEMPORARY SEASONAL CONTROL TOWER TIMELINE PHOTO ALBUM