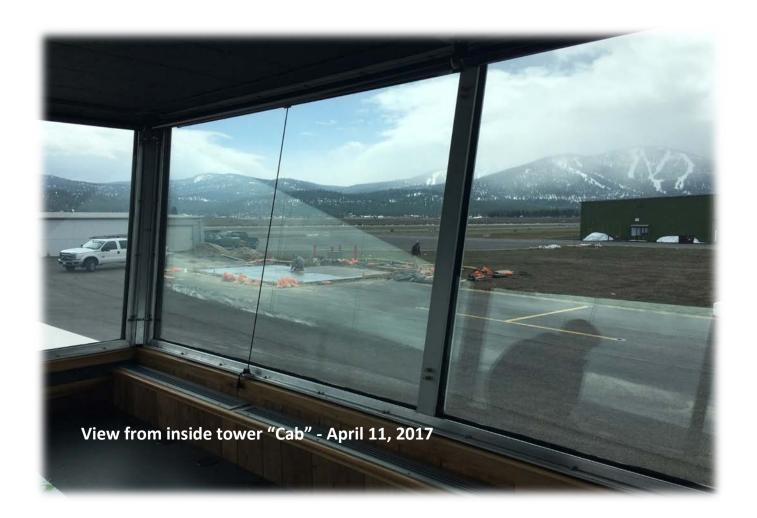

## TEMPORARY SEASONAL CONTROL TOWER TIMELINE PHOTO ALBUM

- Excavating work completed for the tower "foundation pad" week ending 3/31/2017
- Tower Cab arrived at KTRK Wednesday, 4/05/2017
- Concrete prep-work completed, foundation pad footings poured week ending 4/07/2017
- Concrete pad poured Tuesday, 4/11/2017
- 6 containers arriving Friday and Saturday, 4/14-15/2017
- Vertical Construction begins Monday, 4/17/2017
- Midwest ATC tower manager arrives Monday, 5/01/2017