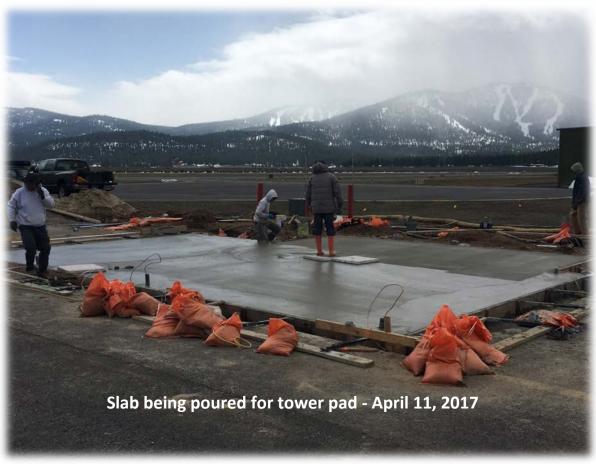

- Excavating work completed for the tower "foundation pad" week ending 3/31/2017
- Tower Cab arrived at KTRK Wednesday, 4/05/2017
- Concrete prep-work completed, foundation pad footings poured week ending 4/07/2017
- Concrete pad poured Tuesday, 4/11/2017
- 6 containers arriving Friday and Saturday, 4/14-15/2017
- Vertical Construction begins Monday, 4/17/2017
- Midwest ATC tower manager arrives Monday, 5/01/2017

## TEMPORARY SEASONAL CONTROL TOWER TIMELINE PHOTO ALBUM