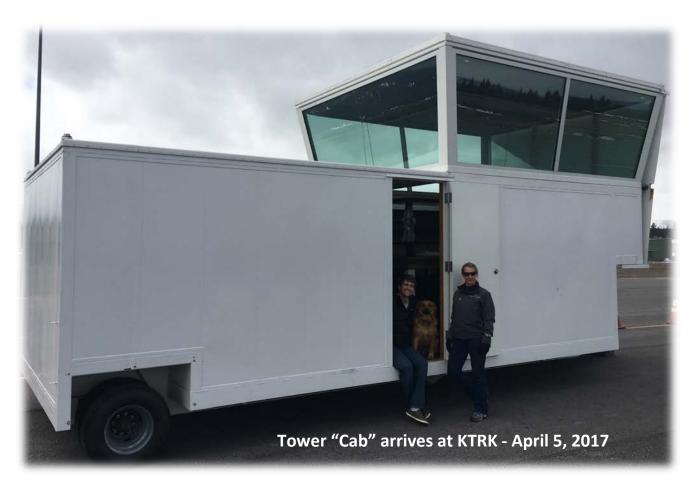

- Excavating work completed for the tower "foundation pad" week ending 3/31/2017
- Tower Cab arrived at KTRK Wednesday, 4/05/2017
- Concrete prep-work completed, foundation pad footings poured week ending 4/07/2017
- Concrete pad poured Tuesday, 4/11/2017
- 6 containers arriving Friday and Saturday, 4/14-15/2017
- Vertical Construction begins Monday, 4/17/2017
- Midwest ATC tower manager arrives Monday, 5/01/2017

## TEMPORARY SEASONAL CONTROL TOWER TIMELINE PHOTO ALBUM