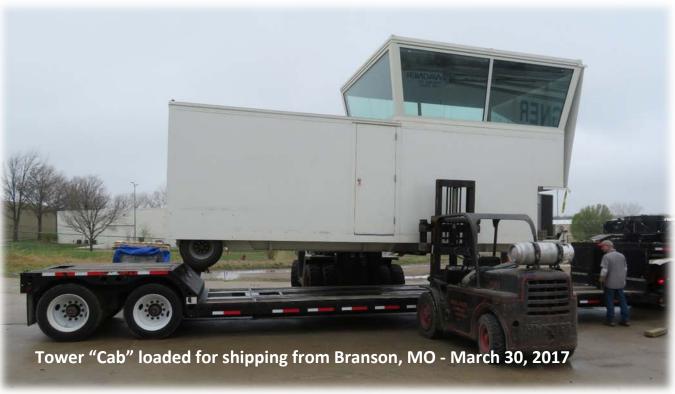

- Excavating work completed for the tower "foundation pad" week ending 3/31/2017
- Tower Cab arrived at KTRK Wednesday, 4/05/2017
- Concrete prep-work completed, foundation pad footings poured week ending 4/07/2017
- Concrete pad poured Tuesday, 4/11/2017
- 6 containers arriving Friday and Saturday, 4/14-15/2017
- Vertical Construction begins Monday, 4/17/2017
- Midwest ATC tower manager arrives Monday, 5/01/2017

## TEMPORARY SEASONAL CONTROL TOWER TIMELINE PHOTO ALBUM