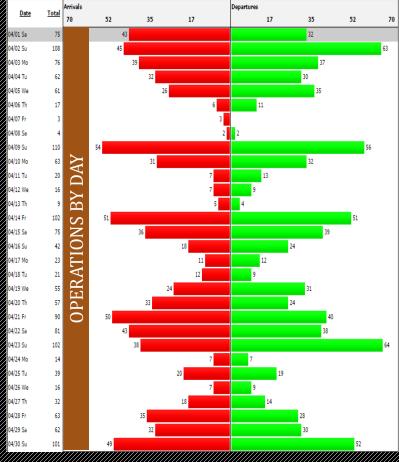

### **OPERATIONS**

30% of Operations happened on Sundays

1,562 operations, up 148, a 10% rise

Helicopter ops were only category to decrease from Apr 2016, down 10%

**Piston ops** grew 10%, Turboprops gained 10%, lets rose 26% 31% of April's

operations were made by locally based aircraft