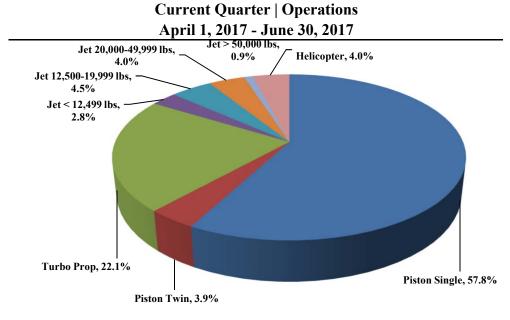

6,764

#### Truckee Tahoe Airport District Operations and Community Comment Report as of 6/30/17

|                        |          |       |       |       |       | OPERAT | TIONS |       |            |          |                |                |            |          |       |
|------------------------|----------|-------|-------|-------|-------|--------|-------|-------|------------|----------|----------------|----------------|------------|----------|-------|
|                        | 2016     |       |       |       | 2017  |        |       |       |            |          |                |                |            |          |       |
| <u>.</u>               | Apr      | May   | Jun   | Q2    | Apr   | May    | Jun   | Q2    | difference | %        | 7/1/15-6/30/16 | 7/1/16-6/30/17 | difference | %        | Notes |
| Operations Detail      |          |       |       |       |       |        |       |       |            |          |                |                |            |          |       |
| Piston Single          | 770      | 1,062 | 1,557 | 3,389 | 861   | 1,188  | 1,861 | 3,910 | 521        | 15.37%   | 12,843         | 14,062         | 1,219      | 9.49%    |       |
| Piston Twin            | 73       | 64    | 93    | 230   | 69    | 62     | 130   | 261   | 31         | 13.48%   | 1,358          | 1,140          | (218)      | (16.05%) |       |
| Turbo Prop             | 335      | 411   | 594   | 1,340 | 367   | 446    | 683   | 1,496 | 156        | 11.64%   | 6,123          | 6,587          | 464        | 7.58%    |       |
| Jet < 12,499 lbs       | 42       | 64    | 92    | 198   | 49    | 56     | 84    | 189   | (9)        | (4.55%)  | 934            | 865            | (69)       | (7.39%)  |       |
| Jet 12,500-19,999 lbs  | 53       | 75    | 167   | 295   | 67    | 76     | 162   | 305   | 10         | 3.39%    | 1,384          | 1,395          | 11         | 0.79%    |       |
| Jet 20,000-49,999 lbs  | 45       | 78    | 140   | 263   | 55    | 47     | 166   | 268   | 5          | 1.90%    | 1,104          | 1,219          | 115        | 10.42%   |       |
| Jet > 50,000 lbs       | 8        | 10    | 40    | 58    | 15    | 16     | 32    | 63    | 5          | 8.62%    | 259            | 214            | (45)       | (17.37%) |       |
| Helicopter             | 88       | 73    | 91    | 252   | 79    | 94     | 99    | 272   | 20         | 7.94%    | 1,005          | 1,235          | 230        | 22.89%   |       |
| Total Powered Aircraft | 1,414    | 1,837 | 2,774 | 6,025 | 1,562 | 1,985  | 3,217 | 6,764 | 739        | 12.27%   | 25,010         | 26,717         | 1,707      | 6.83%    |       |
| Gliders                | <u> </u> | 276   | 940   | 1,216 |       | 176    | 712   | 888   | (328)      | (26.97%) | 5,324          | 5,452          | 128        | 2.40%    |       |
| Total Operations       | 1,414    | 2,113 | 3,714 | 7,241 | 1,562 | 2,161  | 3,929 | 7,652 | 411        | 5.68%    | 30,334         | 32,169         | 1,835      | 6.05%    |       |