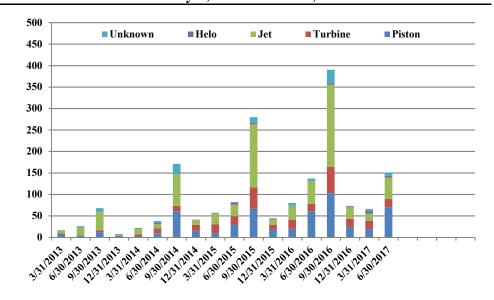

# TRUCKEE TAHOE AIPORT DISTRICT Operations and Community Comment Report as of 6/30/17

Operations | by Type by Quarter January 1, 2013 - June 30, 2017

#### Truckee Tahoe Airport District Operations and Community Comment Report as of 6/30/17

|                        |          |       |       |       |       | OPERAT | TIONS |       |            |          |                |                |            |          |       |
|------------------------|----------|-------|-------|-------|-------|--------|-------|-------|------------|----------|----------------|----------------|------------|----------|-------|
|                        | 2016     |       |       |       | 2017  |        |       |       |            |          |                |                |            |          |       |
| <u>.</u>               | Apr      | May   | Jun   | Q2    | Apr   | May    | Jun   | Q2    | difference | %        | 7/1/15-6/30/16 | 7/1/16-6/30/17 | difference | %        | Notes |
| Operations Detail      |          |       |       |       |       |        |       |       |            |          |                |                |            |          |       |
| Piston Single          | 770      | 1,062 | 1,557 | 3,389 | 861   | 1,188  | 1,861 | 3,910 | 521        | 15.37%   | 12,843         | 14,062         | 1,219      | 9.49%    |       |
| Piston Twin            | 73       | 64    | 93    | 230   | 69    | 62     | 130   | 261   | 31         | 13.48%   | 1,358          | 1,140          | (218)      | (16.05%) |       |
| Turbo Prop             | 335      | 411   | 594   | 1,340 | 367   | 446    | 683   | 1,496 | 156        | 11.64%   | 6,123          | 6,587          | 464        | 7.58%    |       |
| Jet < 12,499 lbs       | 42       | 64    | 92    | 198   | 49    | 56     | 84    | 189   | (9)        | (4.55%)  | 934            | 865            | (69)       | (7.39%)  |       |
| Jet 12,500-19,999 lbs  | 53       | 75    | 167   | 295   | 67    | 76     | 162   | 305   | 10         | 3.39%    | 1,384          | 1,395          | 11         | 0.79%    |       |
| Jet 20,000-49,999 lbs  | 45       | 78    | 140   | 263   | 55    | 47     | 166   | 268   | 5          | 1.90%    | 1,104          | 1,219          | 115        | 10.42%   |       |
| Jet > 50,000 lbs       | 8        | 10    | 40    | 58    | 15    | 16     | 32    | 63    | 5          | 8.62%    | 259            | 214            | (45)       | (17.37%) |       |
| Helicopter             | 88       | 73    | 91    | 252   | 79    | 94     | 99    | 272   | 20         | 7.94%    | 1,005          | 1,235          | 230        | 22.89%   |       |
| Total Powered Aircraft | 1,414    | 1,837 | 2,774 | 6,025 | 1,562 | 1,985  | 3,217 | 6,764 | 739        | 12.27%   | 25,010         | 26,717         | 1,707      | 6.83%    |       |
| Gliders                | <u> </u> | 276   | 940   | 1,216 |       | 176    | 712   | 888   | (328)      | (26.97%) | 5,324          | 5,452          | 128        | 2.40%    |       |
| Total Operations       | 1,414    | 2,113 | 3,714 | 7,241 | 1,562 | 2,161  | 3,929 | 7,652 | 411        | 5.68%    | 30,334         | 32,169         | 1,835      | 6.05%    |       |