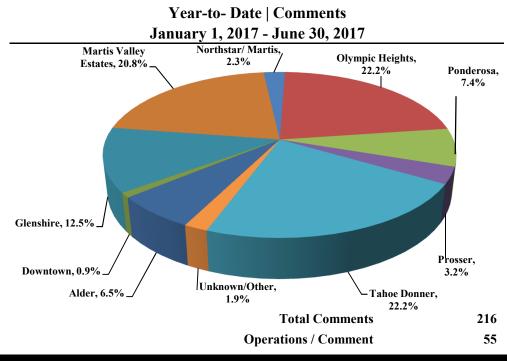

## Comments | by Locale by Quarter January 1, 2013 - June 30, 2017

|                       |     |     |     |      |      | COMME |     |      |              |           |                |                |            |           |       |
|-----------------------|-----|-----|-----|------|------|-------|-----|------|--------------|-----------|----------------|----------------|------------|-----------|-------|
|                       |     | 201 |     |      | 2017 |       |     |      |              |           | Year over Year |                |            |           |       |
|                       | Apr | May | Jun | Q2   | Apr  | May   | Jun | Q2   | difference % | %         | 7/1/15-6/30/16 | 7/1/16-6/30/17 | difference | <u>%</u>  | Notes |
| omment Location       |     |     |     |      |      |       |     |      |              |           |                |                |            |           |       |
| Alder                 | -   | -   | -   | -    | 1    | 1     | 12  | 14   | 14           | 100.00%   | 15             | 33             | 18         | 120.00%   |       |
| Donner Lake           | -   | -   | -   | -    | -    | -     | -   | -    | -            | 0.00%     | -              | -              | -          | 0.00%     |       |
| Downtown              | -   | -   | -   | -    | -    | -     | 2   | 2    | 2            | 100.00%   | 1              | 3              | 2          | 200.00%   |       |
| Gateway               | -   | -   | 1   | 1    | -    | -     | -   | -    | (1)          | (100.00%) | 1              | -              | (1)        | (100.00%) |       |
| Glenshire             | 3   | 3   | 13  | 19   | _    | 2     | 13  | 15   | (4)          | (21.05%)  | 73             | 96             | 23         | 31.51%    |       |
| Martis Valley Estates | 1   | 5   | 10  | 16   | 8    | 13    | 9   | 30   | 14           | 87.50%    | 35             | 96             | 61         | 174.29%   |       |
| Northstar/ Martis     | 1   | 13  | 8   | 22   | -    | 2     | -   | 2    | (20)         | (90.91%)  | 55             | 104            | 49         | 89.09%    |       |
| Olympic Heights       | 2   | 5   | 24  | 31   | 7    | 6     | 23  | 36   | 5            | 16.13%    | 141            | 135            | (6)        | (4.26%)   |       |
| onderosa              | 1   | 4   | 4   | 9    | -    | 7     | 8   | 15   | 6            | 66.67%    | 21             | 36             | 15         | 71.43%    |       |
| rosser                | 2   | 3   | 19  | 24   | _    | 2     | 2   | 4    | (20)         | (83.33%)  | 143            | 59             | (84)       | (58.74%)  |       |
| Cahoe Donner          | 1   | 6   | 7   | 14   | 5    | 12    | 11  | 28   | 14           | 100.00%   | 54             | 109            | 55         | 101.85%   |       |
| Jnknown/Other         | -   | =   | 1   | 1    | -    | 2     | 2   | 4    | 3            | 300.00%   | 2              | 8              | 6          | 300.00%   |       |
| Total Comments        | 11  | 39  | 87  | 137  | 21   | 47    | 82  | 150  | 13           | 9.49%     | 541            | 679            | 138        | 25.51%    |       |
| mment Type            |     |     |     |      |      |       |     |      |              |           |                |                |            |           |       |
| Piston                | 2   | 23  | 36  | 61   | 13   | 21    | 36  | 70   | 9            | 14.75%    | 166            | 216            | 50         | 30.12%    |       |
| urbine                | 1   | 6   | 10  | 17   | 2    | 9     | 8   | 19   | 2            | 11.76%    | 98             | 119            | 21         | 21.43%    |       |
| et                    | 7   | 10  | 36  | 53   | 5    | 11    | 34  | 50   | (3)          | (5.66%)   | 246            | 284            | 38         | 15.45%    |       |
| <del>Telo</del>       | _   | -   | -   | -    | 1    | 2     | 1   | 4    | 4            | 100.00%   | 6              | 17             | 11         | 183.33%   |       |
| Jnknown               | 11  | -   | 5   | 6    |      | 4     | 3   | 7_   | 11           | 16.67%    | 25             | 43             | 18         | 72.00%    |       |
| Total Comments        | 11  | 39  | 87  | 137  | 21   | 47    | 82  | 150  | 13           | 9.49%     | 541            | 679            | 138        | 25.51%    |       |
| •                     | -   | -   | -   | -    | -    | -     | -   | -    | -            | 0.00%     | -              | -              | -          | -         |       |
| erations per Comment  |     |     |     | 52.9 |      |       |     | 51.0 | (1.8)        | (3.48%)   | 56             | 47             | (9)        | (15.50%)  |       |