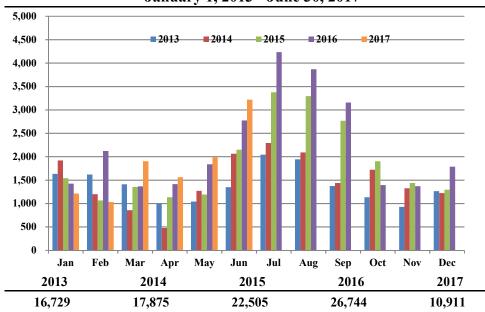

# TRUCKEE TAHOE AIPORT DISTRICT Operations and Community Comment Report as of 6/30/17

Operations | by Type by Quarter January 1, 2013 - June 30, 2017

#### Notes

April 2014 - Launched new TTAD Website with 'Report Noise' link.

Operations graphs above use Total Powered Aircraft. Glider operations are not included.

Jets > 50,000lbs subcategory was added in Q1 2015. Reporting and analysis prior to 2015 is not included.