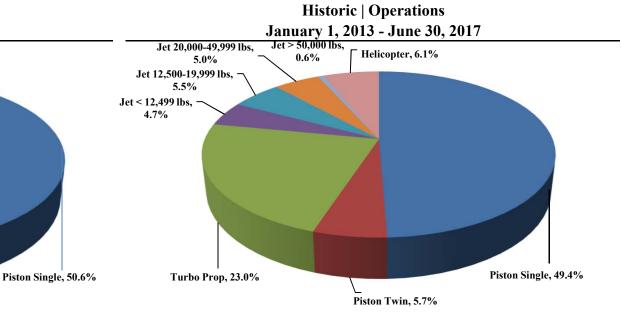

# TRUCKEE TAHOE AIPORT DISTRICT Operations and Community Comment Report as of 6/30/17

Operations | by Type by Quarter January 1, 2013 - June 30, 2017

## Operations | Mix by Type by Quarter January 1, 2013 - June 30, 2017