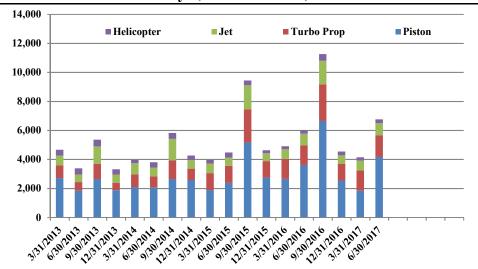

# TRUCKEE TAHOE AIPORT DISTRICT Operations and Community Comment Report as of 6/30/17

Piston Twin, 4.4%

Turbo Prop, 26.5%

Total Powered Aircraft

10,911

Total Powered Aircraft 94,764

#### Notes

April 2014 - Launched new TTAD Website with 'Report Noise' link.

Operations graphs above use Total Powered Aircraft. Glider operations are not included.

Jets > 50,000lbs subcategory was added in Q1 2015. Reporting and analysis prior to 2015 is not included.