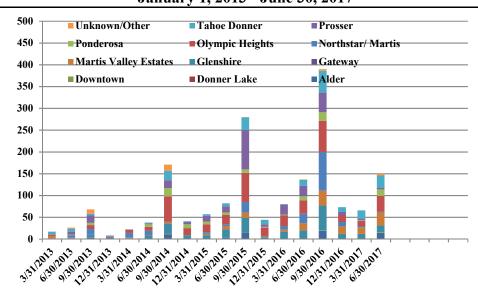

## Comments | by Locale by Quarter January 1, 2013 - June 30, 2017

|                       |     |     |     |      |      | COMME |     |      |              |           |                |                |            |           |       |
|-----------------------|-----|-----|-----|------|------|-------|-----|------|--------------|-----------|----------------|----------------|------------|-----------|-------|
|                       |     | 201 |     |      | 2017 |       |     |      |              |           | Year over Year |                |            |           |       |
|                       | Apr | May | Jun | Q2   | Apr  | May   | Jun | Q2   | difference % | %         | 7/1/15-6/30/16 | 7/1/16-6/30/17 | difference | <u>%</u>  | Notes |
| omment Location       |     |     |     |      |      |       |     |      |              |           |                |                |            |           |       |
| Alder                 | -   | -   | -   | -    | 1    | 1     | 12  | 14   | 14           | 100.00%   | 15             | 33             | 18         | 120.00%   |       |
| Donner Lake           | -   | -   | -   | -    | -    | -     | -   | -    | -            | 0.00%     | -              | -              | -          | 0.00%     |       |
| Downtown              | -   | -   | -   | -    | -    | -     | 2   | 2    | 2            | 100.00%   | 1              | 3              | 2          | 200.00%   |       |
| Gateway               | -   | -   | 1   | 1    | -    | -     | -   | -    | (1)          | (100.00%) | 1              | -              | (1)        | (100.00%) |       |
| Glenshire             | 3   | 3   | 13  | 19   | _    | 2     | 13  | 15   | (4)          | (21.05%)  | 73             | 96             | 23         | 31.51%    |       |
| Martis Valley Estates | 1   | 5   | 10  | 16   | 8    | 13    | 9   | 30   | 14           | 87.50%    | 35             | 96             | 61         | 174.29%   |       |
| Northstar/ Martis     | 1   | 13  | 8   | 22   | -    | 2     | -   | 2    | (20)         | (90.91%)  | 55             | 104            | 49         | 89.09%    |       |
| Olympic Heights       | 2   | 5   | 24  | 31   | 7    | 6     | 23  | 36   | 5            | 16.13%    | 141            | 135            | (6)        | (4.26%)   |       |
| onderosa              | 1   | 4   | 4   | 9    | -    | 7     | 8   | 15   | 6            | 66.67%    | 21             | 36             | 15         | 71.43%    |       |
| rosser                | 2   | 3   | 19  | 24   | _    | 2     | 2   | 4    | (20)         | (83.33%)  | 143            | 59             | (84)       | (58.74%)  |       |
| Cahoe Donner          | 1   | 6   | 7   | 14   | 5    | 12    | 11  | 28   | 14           | 100.00%   | 54             | 109            | 55         | 101.85%   |       |
| Jnknown/Other         | -   | =   | 1   | 1    | -    | 2     | 2   | 4    | 3            | 300.00%   | 2              | 8              | 6          | 300.00%   |       |
| Total Comments        | 11  | 39  | 87  | 137  | 21   | 47    | 82  | 150  | 13           | 9.49%     | 541            | 679            | 138        | 25.51%    |       |
| mment Type            |     |     |     |      |      |       |     |      |              |           |                |                |            |           |       |
| Piston                | 2   | 23  | 36  | 61   | 13   | 21    | 36  | 70   | 9            | 14.75%    | 166            | 216            | 50         | 30.12%    |       |
| urbine                | 1   | 6   | 10  | 17   | 2    | 9     | 8   | 19   | 2            | 11.76%    | 98             | 119            | 21         | 21.43%    |       |
| et                    | 7   | 10  | 36  | 53   | 5    | 11    | 34  | 50   | (3)          | (5.66%)   | 246            | 284            | 38         | 15.45%    |       |
| <del>Telo</del>       | _   | -   | -   | -    | 1    | 2     | 1   | 4    | 4            | 100.00%   | 6              | 17             | 11         | 183.33%   |       |
| Jnknown               | 11  | -   | 5   | 6    |      | 4     | 3   | 7_   | 11           | 16.67%    | 25             | 43             | 18         | 72.00%    |       |
| Total Comments        | 11  | 39  | 87  | 137  | 21   | 47    | 82  | 150  | 13           | 9.49%     | 541            | 679            | 138        | 25.51%    |       |
| •                     | -   | -   | -   | -    | -    | -     | -   | -    | -            | 0.00%     | -              | -              | -          | -         |       |
| erations per Comment  |     |     |     | 52.9 |      |       |     | 51.0 | (1.8)        | (3.48%)   | 56             | 47             | (9)        | (15.50%)  |       |