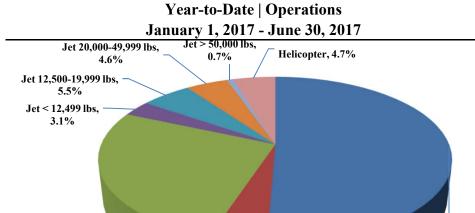

#### Truckee Tahoe Airport District Operations and Community Comment Report as of 6/30/17

|                        |          |       |       |       |       | OPERAT | TIONS |       |            |          |                |                |            |          |       |
|------------------------|----------|-------|-------|-------|-------|--------|-------|-------|------------|----------|----------------|----------------|------------|----------|-------|
|                        | 2016     |       |       |       | 2017  |        |       |       |            |          |                |                |            |          |       |
| <u>.</u>               | Apr      | May   | Jun   | Q2    | Apr   | May    | Jun   | Q2    | difference | %        | 7/1/15-6/30/16 | 7/1/16-6/30/17 | difference | %        | Notes |
| Operations Detail      |          |       |       |       |       |        |       |       |            |          |                |                |            |          |       |
| Piston Single          | 770      | 1,062 | 1,557 | 3,389 | 861   | 1,188  | 1,861 | 3,910 | 521        | 15.37%   | 12,843         | 14,062         | 1,219      | 9.49%    |       |
| Piston Twin            | 73       | 64    | 93    | 230   | 69    | 62     | 130   | 261   | 31         | 13.48%   | 1,358          | 1,140          | (218)      | (16.05%) |       |
| Turbo Prop             | 335      | 411   | 594   | 1,340 | 367   | 446    | 683   | 1,496 | 156        | 11.64%   | 6,123          | 6,587          | 464        | 7.58%    |       |
| Jet < 12,499 lbs       | 42       | 64    | 92    | 198   | 49    | 56     | 84    | 189   | (9)        | (4.55%)  | 934            | 865            | (69)       | (7.39%)  |       |
| Jet 12,500-19,999 lbs  | 53       | 75    | 167   | 295   | 67    | 76     | 162   | 305   | 10         | 3.39%    | 1,384          | 1,395          | 11         | 0.79%    |       |
| Jet 20,000-49,999 lbs  | 45       | 78    | 140   | 263   | 55    | 47     | 166   | 268   | 5          | 1.90%    | 1,104          | 1,219          | 115        | 10.42%   |       |
| Jet > 50,000 lbs       | 8        | 10    | 40    | 58    | 15    | 16     | 32    | 63    | 5          | 8.62%    | 259            | 214            | (45)       | (17.37%) |       |
| Helicopter             | 88       | 73    | 91    | 252   | 79    | 94     | 99    | 272   | 20         | 7.94%    | 1,005          | 1,235          | 230        | 22.89%   |       |
| Total Powered Aircraft | 1,414    | 1,837 | 2,774 | 6,025 | 1,562 | 1,985  | 3,217 | 6,764 | 739        | 12.27%   | 25,010         | 26,717         | 1,707      | 6.83%    |       |
| Gliders                | <u> </u> | 276   | 940   | 1,216 |       | 176    | 712   | 888   | (328)      | (26.97%) | 5,324          | 5,452          | 128        | 2.40%    |       |
| Total Operations       | 1,414    | 2,113 | 3,714 | 7,241 | 1,562 | 2,161  | 3,929 | 7,652 | 411        | 5.68%    | 30,334         | 32,169         | 1,835      | 6.05%    |       |