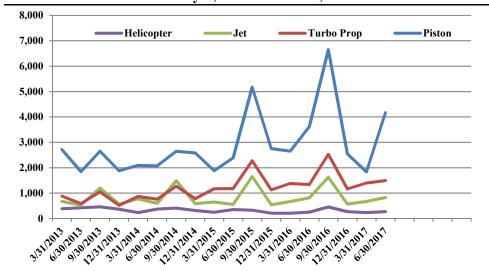

6,764

# TRUCKEE TAHOE AIPORT DISTRICT Operations and Community Comment Report as of 6/30/17







Piston Twin, 4.4%

Turbo Prop, 26.5%





Total Powered Aircraft

10,911

Total Powered Aircraft 94,764







#### Notes

April 2014 - Launched new TTAD Website with 'Report Noise' link.

Operations graphs above use Total Powered Aircraft. Glider operations are not included.

Jets > 50,000lbs subcategory was added in Q1 2015. Reporting and analysis prior to 2015 is not included.



# TRUCKEE TAHOE AIPORT DISTRICT Operations and Community Comment Report as of 6/30/17







Operations | by Type by Quarter January 1, 2013 - June 30, 2017



## Operations | Mix by Type by Quarter January 1, 2013 - June 30, 2017



## Comments | by Month by Year January 1, 2013 - June 30, 2017



## Comments | by Locale by Quarter January 1, 2013 - June 30, 2017



## Comments | by Type by Quarter January 1, 2013 - June 30, 2017



#### Notes

April 2014 - Launched new TTAD Website with 'Report Noise' link.

Operations graphs above use Total Powered Aircraft. Glider operations are not included.

Jets > 50,000lbs subcategory was added in Q1 2015. Reporting and analysis prior to 2015 is not included.



#### Truckee Tahoe Airport District Operations and Community Comment Report as of 6/30/17



|                        |          |       |       |       |       | OPERAT | TIONS |       |            |          |                |                |