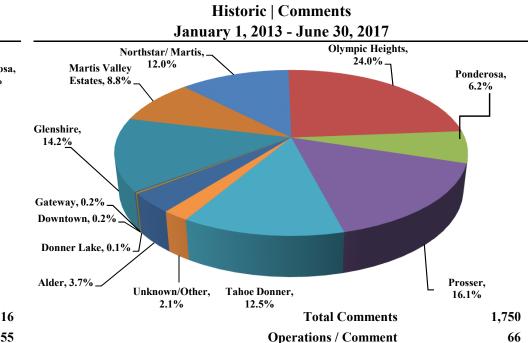

## Comments | by Locale by Quarter January 1, 2013 - June 30, 2017

|                       |     |     |     |      |      | COMME |     |      |              |           |                |                |            |           |       |
|-----------------------|-----|-----|-----|------|------|-------|-----|------|--------------|-----------|----------------|----------------|------------|-----------|-------|
|                       |     | 201 |     |      | 2017 |       |     |      |              |           | Year over Year |                |            |           |       |
|                       | Apr | May | Jun | Q2   | Apr  | May   | Jun | Q2   | difference % | %         | 7/1/15-6/30/16 | 7/1/16-6/30/17 | difference | <u>%</u>  | Notes |
| omment Location       |     |     |     |      |      |       |     |      |              |           |                |                |            |           |       |
| Alder                 | -   | -   | -   | -    | 1    | 1     | 12  | 14   | 14           | 100.00%   | 15             | 33             | 18         | 120.00%   |       |
| Donner Lake           | -   | -   | -   | -    | -    | -     | -   | -    | -            | 0.00%     | -              | -              | -          | 0.00%     |       |
| Downtown              | -   | -   | -   | -    | -    | -     | 2   | 2    | 2            | 100.00%   | 1              | 3              | 2          | 200.00%   |       |
| Gateway               | -   | -   | 1   | 1    | -    | -     | -   | -    | (1)          | (100.00%) | 1              | -              | (1)        | (100.00%) |       |
| Glenshire             | 3   | 3   | 13  | 19   | _    | 2     | 13  | 15   | (4)          | (21.05%)  | 73             | 96             | 23         | 31.51%    |       |
| Martis Valley Estates | 1   | 5   | 10  | 16   | 8    | 13    | 9   | 30   | 14           | 87.50%    | 35             | 96             | 61         | 174.29%   |       |
| Northstar/ Martis     | 1   | 13  | 8   | 22   | -    | 2     | -   | 2    | (20)         | (90.91%)  | 55             | 104            | 49         | 89.09%    |       |
| Olympic Heights       | 2   | 5   | 24  | 31   | 7    | 6     | 23  | 36   | 5            | 16.13%    | 141            | 135            | (6)        | (4.26%)   |       |
| onderosa              | 1   | 4   | 4   | 9    | -    | 7     | 8   | 15   | 6            | 66.67%    | 21             | 36             | 15         | 71.43%    |       |
| rosser                | 2   | 3   | 19  | 24   | _    | 2     | 2   | 4    | (20)         | (83.33%)  | 143            | 59             | (84)       | (58.74%)  |       |
| Cahoe Donner          | 1   | 6   | 7   | 14   | 5    | 12    | 11  | 28   | 14           | 100.00%   | 54             | 109            | 55         | 101.85%   |       |
| Jnknown/Other         | -   | =   | 1   | 1    | -    | 2     | 2   | 4    | 3            | 300.00%   | 2              | 8              | 6          | 300.00%   |       |
| Total Comments        | 11  | 39  | 87  | 137  | 21   | 47    | 82  | 150  | 13           | 9.49%     | 541            | 679            | 138        | 25.51%    |       |
| mment Type            |     |     |     |      |      |       |     |      |              |           |                |                |            |           |       |
| Piston                | 2   | 23  | 36  | 61   | 13   | 21    | 36  | 70   | 9            | 14.75%    | 166            | 216            | 50         | 30.12%    |       |
| urbine                | 1   | 6   | 10  | 17   | 2    | 9     | 8   | 19   | 2            | 11.76%    | 98             | 119            | 21         | 21.43%    |       |
| et                    | 7   | 10  | 36  | 53   | 5    | 11    | 34  | 50   | (3)          | (5.66%)   | 246            | 284            | 38         | 15.45%    |       |
| <del>Telo</del>       | _   | -   | -   | -    | 1    | 2     | 1   | 4    | 4            | 100.00%   | 6              | 17             | 11         | 183.33%   |       |
| Jnknown               | 11  | -   | 5   | 6    |      | 4     | 3   | 7_   | 11           | 16.67%    | 25             | 43             | 18         | 72.00%    |       |
| Total Comments        | 11  | 39  | 87  | 137  | 21   | 47    | 82  | 150  | 13           | 9.49%     | 541            | 679            | 138        | 25.51%    |       |
| •                     | -   | -   | -   | -    | -    | -     | -   | -    | -            | 0.00%     | -              | -              | -          | -         |       |
| erations per Comment  |     |     |     | 52.9 |      |       |     | 51.0 | (1.8)        | (3.48%)   | 56             | 47             | (9)        | (15.50%)  |       |