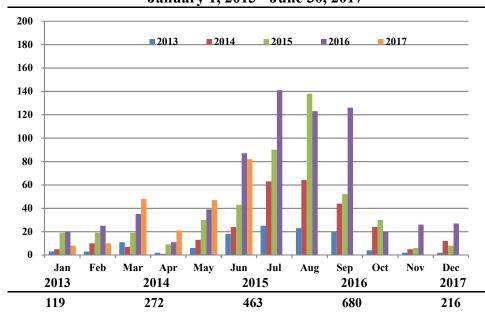

6,764

# TRUCKEE TAHOE AIPORT DISTRICT Operations and Community Comment Report as of 6/30/17







Piston Twin, 4.4%

Turbo Prop, 26.5%





Total Powered Aircraft

10,911

Total Powered Aircraft 94,764







#### Notes

April 2014 - Launched new TTAD Website with 'Report Noise' link.

Operations graphs above use Total Powered Aircraft. Glider operations are not included.

Jets > 50,000lbs subcategory was added in Q1 2015. Reporting and analysis prior to 2015 is not included.



# TRUCKEE TAHOE AIPORT DISTRICT Operations and Community Comment Report as of 6/30/17







Operations | by Type by Quarter January 1, 2013 - June 30, 2017



## Operations | Mix by Type by Quarter January 1, 2013 - June 30, 2017



## Comments | by Month by Year January 1, 2013 - June 30, 2017



## Comments | by Locale by Quarter January 1, 2013 - June 30, 2017



## Comments | by Type by Quarter January 1, 2013 - June 30, 2017



#### Notes

April 2014 - Launched new TTAD Website with 'Report Noise' link.

Operations graphs above use Total Powered Aircraft. Glider operations are not included.

Jets > 50,000lbs subcategory was added in Q1 2015. Reporting and analysis prior to 2015 is not included.



#### Truckee Tahoe Airport District Operations and Community Comment Report as of 6/30/17



|                        |          |       |       |       |       | OPERAT | TIONS |       |            |          |                |                |            |          |       |
|------------------------|----------|-------|-------|-------|-------|--------|-------|-------|------------|