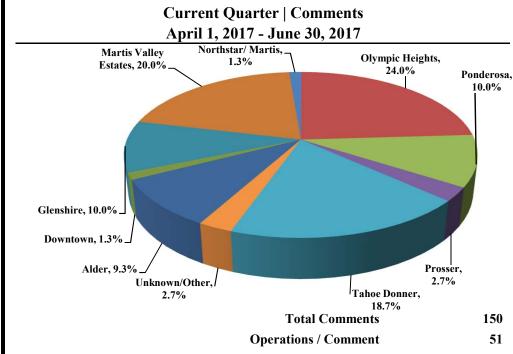

## Comments | by Locale by Quarter January 1, 2013 - June 30, 2017

|                       |     |     |     |      |      | COMME |     |      |              |           |                |                |            |           |       |
|-----------------------|-----|-----|-----|------|------|-------|-----|------|--------------|-----------|----------------|----------------|------------|-----------|-------|
|                       |     | 201 |     |      | 2017 |       |     |      |              |           | Year over Year |                |            |           |       |
|                       | Apr | May | Jun | Q2   | Apr  | May   | Jun | Q2   | difference % | %         | 7/1/15-6/30/16 | 7/1/16-6/30/17 | difference | <u>%</u>  | Notes |
| omment Location       |     |     |     |      |      |       |     |      |              |           |                |                |            |           |       |
| Alder                 | -   | -   | -   | -    | 1    | 1     | 12  | 14   | 14           | 100.00%   | 15             | 33             | 18         | 120.00%   |       |
| Donner Lake           | -   | -   | -   | -    | -    | -     | -   | -    | -            | 0.00%     | -              | -              | -          | 0.00%     |       |
| Downtown              | -   | -   | -   | -    | -    | -     | 2   | 2    | 2            | 100.00%   | 1              | 3              | 2          | 200.00%   |       |
| Gateway               | -   | -   | 1   | 1    | -    | -     | -   | -    | (1)          | (100.00%) | 1              | -              | (1)        | (100.00%) |       |
| Glenshire             | 3   | 3   | 13  | 19   | _    | 2     | 13  | 15   | (4)          | (21.05%)  | 73             | 96             | 23         | 31.51%    |       |
| Martis Valley Estates | 1   | 5   | 10  | 16   | 8    | 13    | 9   | 30   | 14           | 87.50%    | 35             | 96             | 61         | 174.29%   |       |
| Northstar/ Martis     | 1   | 13  | 8   | 22   | -    | 2     | -   | 2    | (20)         | (90.91%)  | 55             | 104            | 49         | 89.09%    |       |
| Olympic Heights       | 2   | 5   | 24  | 31   | 7    | 6     | 23  | 36   | 5            | 16.13%    | 141            | 135            | (6)        | (4.26%)   |       |
| onderosa              | 1   | 4   | 4   | 9    | -    | 7     | 8   | 15   | 6            | 66.67%    | 21             | 36             | 15         | 71.43%    |       |
| rosser                | 2   | 3   | 19  | 24   | _    | 2     | 2   | 4    | (20)         | (83.33%)  | 143            | 59             | (84)       | (58.74%)  |       |
| Cahoe Donner          | 1   | 6   | 7   | 14   | 5    | 12    | 11  | 28   | 14           | 100.00%   | 54             | 109            | 55         | 101.85%   |       |
| Jnknown/Other         | -   | =   | 1   | 1    | -    | 2     | 2   | 4    | 3            | 300.00%   | 2              | 8              | 6          | 300.00%   |       |
| Total Comments        | 11  | 39  | 87  | 137  | 21   | 47    | 82  | 150  | 13           | 9.49%     | 541            | 679            | 138        | 25.51%    |       |
| mment Type            |     |     |     |      |      |       |     |      |              |           |                |                |            |           |       |
| Piston                | 2   | 23  | 36  | 61   | 13   | 21    | 36  | 70   | 9            | 14.75%    | 166            | 216            | 50         | 30.12%    |       |
| urbine                | 1   | 6   | 10  | 17   | 2    | 9     | 8   | 19   | 2            | 11.76%    | 98             | 119            | 21         | 21.43%    |       |
| et                    | 7   | 10  | 36  | 53   | 5    | 11    | 34  | 50   | (3)          | (5.66%)   | 246            | 284            | 38         | 15.45%    |       |
| <del>Telo</del>       | _   | -   | -   | -    | 1    | 2     | 1   | 4    | 4            | 100.00%   | 6              | 17             | 11         | 183.33%   |       |
| Jnknown               | 11  | -   | 5   | 6    |      | 4     | 3   | 7_   | 11           | 16.67%    | 25             | 43             | 18         | 72.00%    |       |
| Total Comments        | 11  | 39  | 87  | 137  | 21   | 47    | 82  | 150  | 13           | 9.49%     | 541            | 679            | 138        | 25.51%    |       |
| •                     | -   | -   | -   | -    | -    | -     | -   | -    | -            | 0.00%     | -              | -              | -          | -         |       |
| erations per Comment  |     |     |     | 52.9 |      |       |     | 51.0 | (1.8)        | (3.48%)   | 56             | 47             | (9)        | (15.50%)  |       |