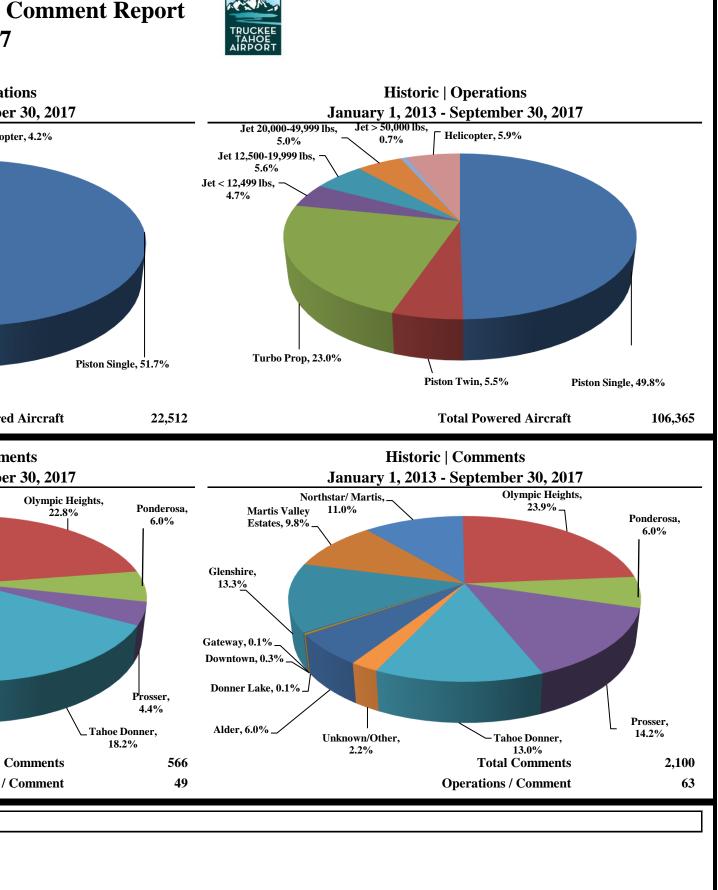

## TRUCKEE TAHOE AIPORT DISTRICT Operations and Community Comment Report as of 9/30/17

Notes

April 2014 - Launched new TTAD Website with 'Report Noise' link.

Operations graphs above use Total Powered Aircraft. Glider operations are not included.

Jets > 50,000lbs subcategory was added in Q1 2015. Reporting and analysis prior to 2015 is not included.