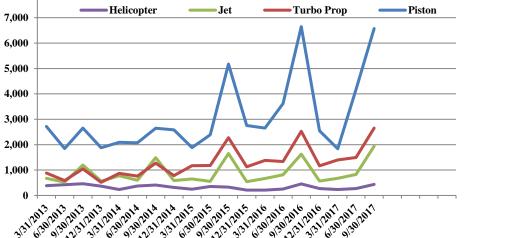

## Operations | by Type by Quarter January 1, 2013 - September 30, 2017 Helicopter Jet Turbo Prop Piston