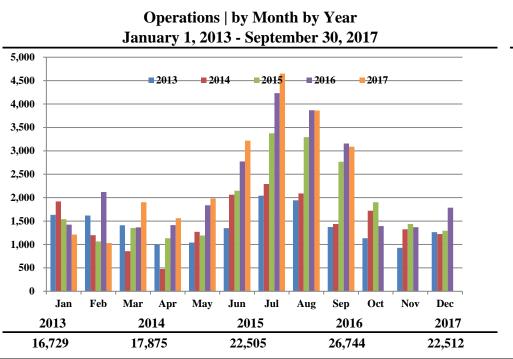

## Operations | by Type by Quarter January 1, 2013 - September 30, 2017 Helicopter Jet Turbo Prop Piston