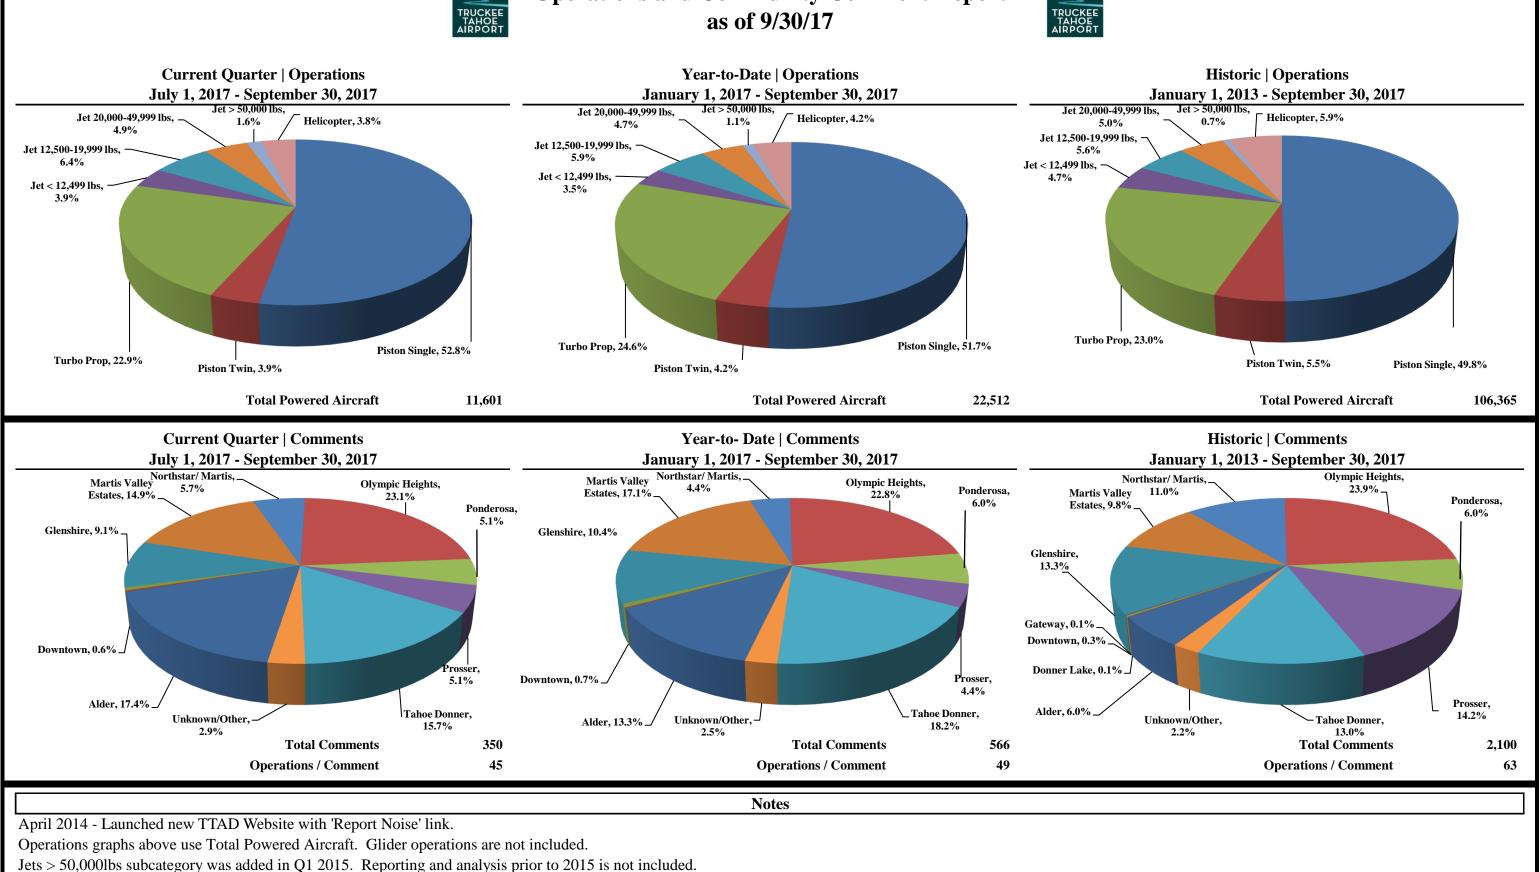

## TRUCKEE TAHOE AIPORT DISTRICT Operations and Community Comment Report as of 9/30/17

Notes

April 2014 - Launched new TTAD Website with 'Report Noise' link.

Operations graphs above use Total Powered Aircraft. Glider operations are not included.

Jets > 50,000lbs subcategory was added in Q1 2015. Reporting and analysis prior to 2015 is not included.