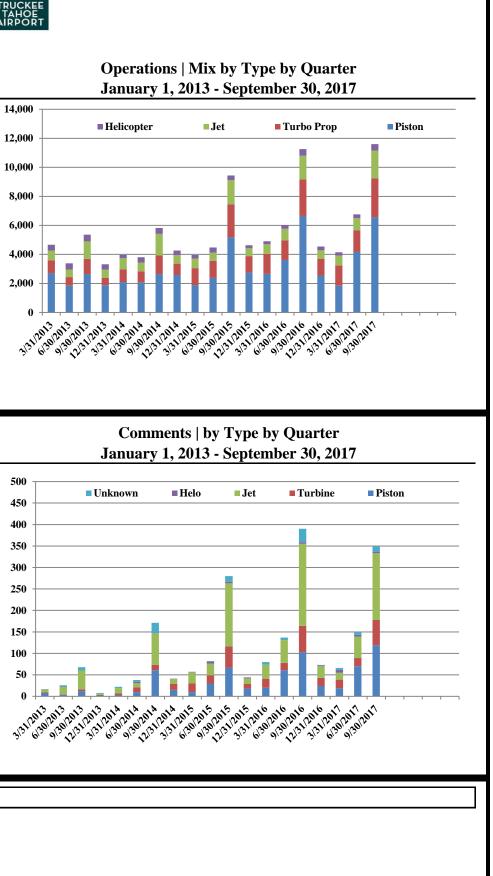

## Operations | by Type by Quarter January 1, 2013 - September 30, 2017 Helicopter Jet Turbo Prop Piston

Notes

April 2014 - Launched new TTAD Website with 'Report Noise' link.

Operations graphs above use Total Powered Aircraft. Glider operations are not included.

Jets > 50,000lbs subcategory was added in Q1 2015. Reporting and analysis prior to 2015 is not included.