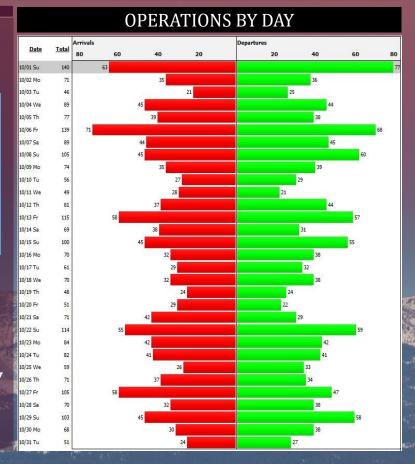

## October 2017 Ops & Comments Truckee Tahoe Airport District

**OPERATIONS** 

Peak season ended but travel remained strong after Tower closure in September

2,469 operations: up 77% or 1,076 ops

> Pressure, light winds,

& less rain favored more air travel

- Piston & Helo ops doubled over Oct '16
- Jets traffic up 50%, Turboprops up 25%
- 58% of October operations were made by transient aircraft