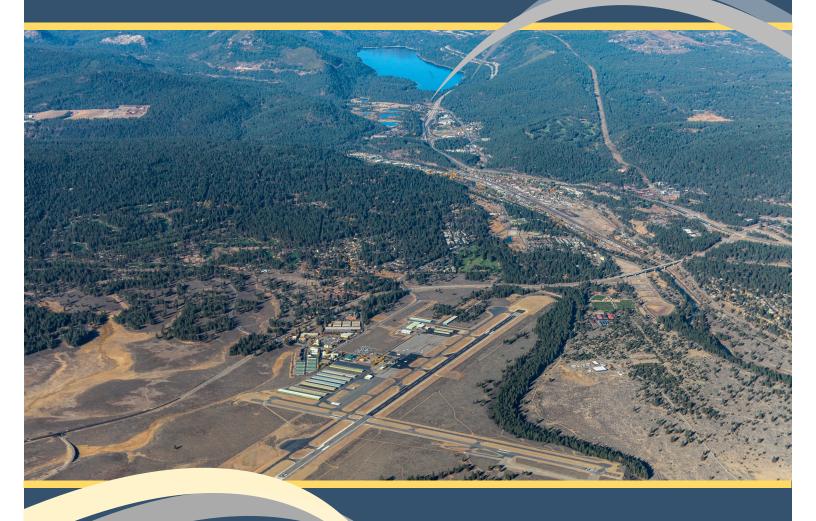

## 2017 Operations and Comments

Truckee Tahoe Airport District





## *33,580 OPERATIONS*



An operation is one takeoff or landing

- Overall operations up 1,056 or 3% & up 6% in powered aircraft categories
- Fleet mix = 48% Piston, 21% Turboprop,12% Jet, 4% Helicopter, 15% Glider
- 2,809 unique aircraft identified
- Growth in Jet & Turboprop Ops Declines in Gliders & Piston Twins
- Touch & Go ops excluded—staff estimates
  4,000 annual T&G ops

| by T | Piston                 | 16123 |
|------|------------------------|-------|
|      | Turboprop              | 6942  |
|      | Jet                    | 4140  |
|      | Helicopter             | 1229  |
|      | Total Powered Aircraft | 28434 |
|      | Gliders                | 5146  |
|      | Total Operations       | 33580 |

## **NIG