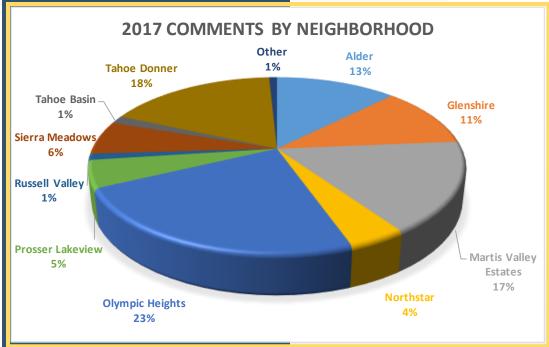

## 617 COMMENTS

Comments down 10%

Households commenting up 28%

from 164 Households in 12 residential areas

While comments declined from 2016, commenting households grew: 164 vs 128. New callers comprise 35% of the total. 65% of new comments came during peak summer months. Sierra Meadows with 23 commenting households had the most new callers at 14, many referencing the frequency of overflights as the main concern.

Some areas had significant swings in comments. For example, Alder Hill's 77 calls grew by 58 from 19 homes, while Northstar dropped by 103 to 26 comments from 12 households. Contributing factors are fleet mix changes, tower control, procedure utilization and overall volume of operations. Staff engages commenters, ATC, operators

and constituents to minimize impacts.

| Comments by Neighborhood & Operation Type |         |           |            |            |     |       |  |  |  |  |
|-------------------------------------------|---------|-----------|------------|------------|-----|-------|--|--|--|--|
|                                           | Arrival | Departure | Overflight | Touch & Go | UNK | Total |  |  |  |  |
| Alder                                     | 14      | 61        | 1          |            | 1   | 77    |  |  |  |  |
| Donner Lake                               |         | 1         |            |            |     | 1     |  |  |  |  |
| Downtown                                  | 1       | 2         |            | 1          |     | 4     |  |  |  |  |
| Glenshire                                 | 52      | 6         | 9          |            | 2   | 69    |  |  |  |  |
| Martis Valley Estates                     | 28      | 53        |            | 21         | 1   | 103   |  |  |  |  |
| Northstar                                 | 20      | 5         | 1          |            |     | 26    |  |  |  |  |
| Olympic Heights                           | 12      | 124       | 2          | 6          |     | 144   |  |  |  |  |
| Prosser Lakeview                          | 7       | 23        | 1          |            |     | 31    |  |  |  |  |
| Russell Valley                            |         | 4         | 3          |            |     | 7     |  |  |  |  |
| Sierra Meadows                            | 13      | 7         | 1          | 16         | 1   | 38    |  |  |  |  |
| Tahoe Basin                               | 2       |           | 7          |            |     | 9     |  |  |  |  |
| Tahoe Donner                              | 50      | 42        | 15         |            | 1   | 108   |  |  |  |  |
| Total                                     | 199     | 328       | 40         | 44         | 6   | 617   |  |  |  |  |