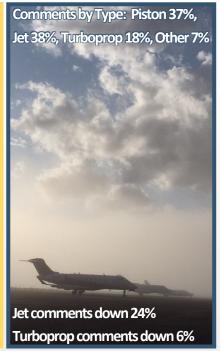

## *33,580 OPERATIONS*

An operation is one takeoff or landing

- Overall operations up 1,056 or 3% & up 6% in powered aircraft categories
- Fleet mix = 48% Piston, 21% Turboprop,12% Jet, 4% Helicopter, 15% Glider
- 2,809 unique aircraft identified
- Growth in Jet & Turboprop Ops Declines in Gliders & Piston Twins
- Touch & Go ops excluded—staff estimates
  4,000 annual T&G ops