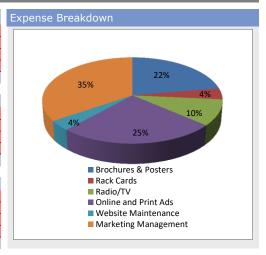

## **EXPENSES**

| Brochures & Posters | 2016-17     | 2017-18     |
|---------------------|-------------|-------------|
| Summer              | \$6,840.00  | \$10,150.00 |
| Fall                | \$3,585.00  | \$7,950.00  |
| Winter              | \$8,252.00  | \$12,800.00 |
| Spring              | \$3,585.00  | \$7,950.00  |
| Total               | \$22,262.00 | \$38,850.00 |

| Rack Cards | 2016-17    | 2017-18    |
|------------|------------|------------|
| Summer     | \$2,010.00 | \$1,650.00 |
| Fall       | \$0.00     | \$1,575.00 |
| Winter     | \$4,370.00 | \$2,350.00 |
| Spring     | \$0.00     | \$1,575.00 |
| Total      | \$6,380.00 | \$7,150.00 |

| Radio/TV | 2016-17     | 2017-18     |
|----------|-------------|-------------|
| Summer   | \$4,183.00  | \$4,540.00  |
| Fall     | \$1,550.00  | \$2,440.00  |
| Winter   | \$8,570.00  | \$7,640.00  |
| Spring   | \$1,550.00  | \$2,440.00  |
| Total    | \$15,853.00 | \$17,060.00 |

| Website Maintenance | 2016-17  | 2017-18    |
|---------------------|----------|------------|
| Annual              | \$800.00 | \$6,500.00 |
| Total               | \$800.00 | \$6,500.00 |

| Marketing Management | 2016-17     | 2017-18     |
|----------------------|-------------|-------------|
| Annual               | \$60,000.00 | \$60,000.00 |
| Total                | \$60,000.00 | \$60,000.00 |