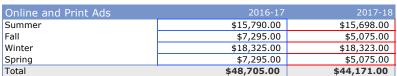

\$10,150.00 |
| Fall                | \$3,585.00  | \$7,950.00  |
| Winter              | \$8,252.00  | \$12,800.00 |
| Spring              | \$3,585.00  | \$7,950.00  |
| Total               | \$22,262.00 | \$38,850.00 |

| Rack Cards | 2016-17    | 2017-18    |
|------------|------------|------------|
| Summer     | \$2,010.00 | \$1,650.00 |
| Fall       | \$0.00     | \$1,575.00 |
| Winter     | \$4,370.00 | \$2,350.00 |
| Spring     | \$0.00     | \$1,575.00 |
| Total      | \$6,380.00 | \$7,150.00 |

| Radio/TV | 2016-17     | 2017-18     |
|----------|-------------|-------------|
| Summer   | \$4,183.00  | \$4,540.00  |
| Fall     | \$1,550.00  | \$2,440.00  |
| Winter   | \$8,570.00  | \$7,640.00  |
| Spring   | \$1,550.00  | \$2,440.00  |
| Total    | \$15,853.00 | \$17,060.00 |



| Website Maintenance | 2016-17  | 2017-18    |
|---------------------|----------|------------|
| Annual              | \$800.00 | \$6,500.00 |
| Total               | \$800.00 | \$6,500.00 |

| Marketing Management | 2016-17     | 2017-18     |
|----------------------|-------------|-------------|
| Annual               | \$60,000.00 | \$60,000.00 |
| Total                | \$60,000.00 | \$60,000.00 |







## Revenues

|                                | 2016-17      | 2017-18      |
|--------------------------------|--------------|--------------|
| Placer County DPWF             | \$2,750.00   | \$2,750.00   |
| Placer County TOT              | \$99,250.00  | \$134,481.00 |
| Town of Truckee                | \$8,564.00   | \$9,564.00   |
| Donner Summit Shuttle Partners | \$2,936.00