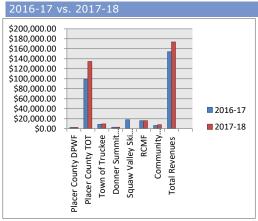

## Revenues

|                                | 2016-17      | 2017-18      |
|--------------------------------|--------------|--------------|
| Placer County DPWF             | \$2,750.00   | \$2,750.00   |
| Placer County TOT              | \$99,250.00  | \$134,481.00 |
| Town of Truckee                | \$8,564.00   | \$9,564.00   |
| Donner Summit Shuttle Partners | \$2,936.00   | \$2,936.00   |
| Squaw Valley Ski Holdings      | \$18,000.00  | \$0.00       |
| RCMF                           | \$16,000.00  | \$16,000.00  |
| Community Sponsorships         | \$6,500.00   | \$8,000.00   |
| Total Revenues                 | \$154,000.00 | \$173,731.00 |