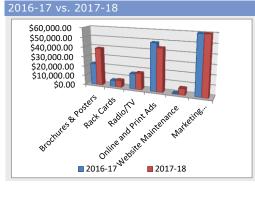

## **EXPENSES**

| Brochures & Posters | 2016-17     | 2017-18     |
|---------------------|-------------|-------------|
| Summer              | \$6,840.00  | \$10,150.00 |
| Fall                | \$3,585.00  | \$7,950.00  |
| Winter              | \$8,252.00  | \$12,800.00 |
| Spring              | \$3,585.00  | \$7,950.00  |
| Total               | \$22,262.00 | \$38,850.00 |

| Rack Cards | 2016-17    | 2017-18    |
|------------|------------|------------|
| Summer     | \$2,010.00 | \$1,650.00 |
| Fall       | \$0.00     | \$1,575.00 |
| Winter     | \$4,370.00 | \$2,350.00 |
| Spring     | \$0.00     | \$1,575.00 |
| Total      | \$6,380.00 | \$7,150.00 |

| Radio/TV | 2016-17     | 2017-18     |
|----------|-------------|-------------|
| Summer   | \$4,183.00  | \$4,540.00  |
| Fall     | \$1,550.00  | \$2,440.00  |
| Winter   | \$8,570.00  | \$7,640.00  |
| Spring   | \$1,550.00  | \$2,440.00  |
| Total    | \$15,853.00 | \$17,060.00 |

| Website Maintenance | 2016-17  | 2017-18    |
|---------------------|----------|------------|
| Annual              | \$800.00 | \$6,500.00 |
| Total               | \$800.00 | \$6,500.00 |

| Marketing Management | 2016-17     | 2017-18     |
|----------------------|-------------|-------------|
| Annual               | \$60,000.00 | \$60,000.00 |
| Total                | \$60,000.00 | \$60,000.00 |