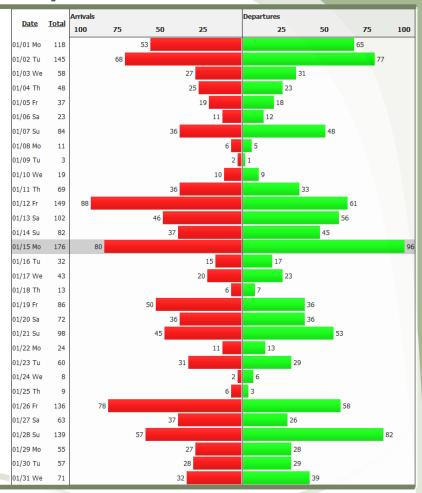

MLK Holiday, Mon 1/15, peak travel day
4x more ops on Runway 02 vs 2017
2x more ops on Runway 11 vs 2017

| January Operations Comparisons |      |      |      |  |  |  |
|--------------------------------|------|------|------|--|--|--|
|                                | 2016 | 2017 | 2018 |  |  |  |
| Piston                         | 655  | 485  | 1008 |  |  |  |
| Turboprop                      | 501  | 462  | 657  |  |  |  |
| Jet                            | 206  | 178  | 352  |  |  |  |
| Helo                           | 63   | 87   | 59   |  |  |  |
| Total                          | 1425 | 1212 | 2076 |  |  |  |