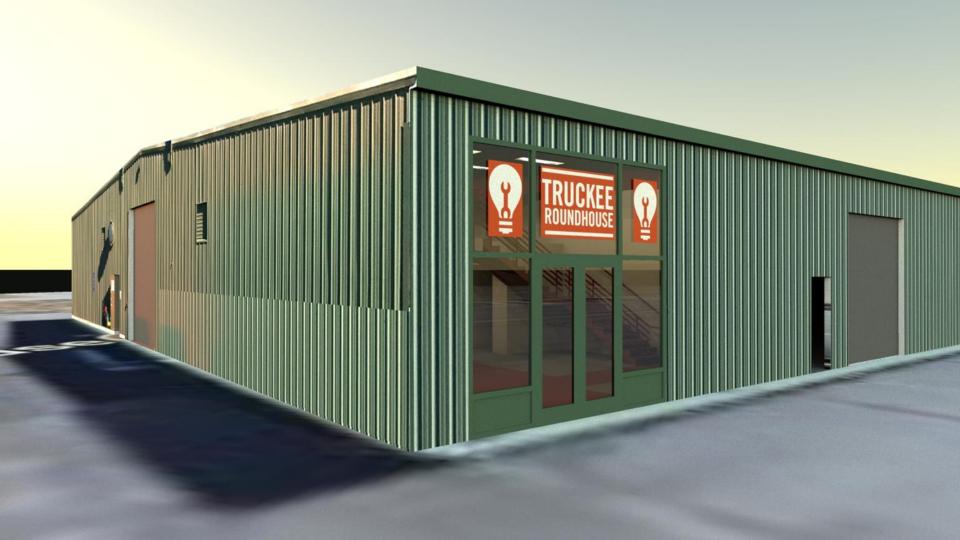

### Expansion

- \$40,000-\$60,000 project
- Welcoming, front-facing entrance
- Allows for more making, Large more classes, more partnershipsabor
- Separates the 'quiet & clean' from the 'noisy & dirty'

- 1,200SF Footprint
- MWA design
- Multi-stage project
- Largely being done with volunteer