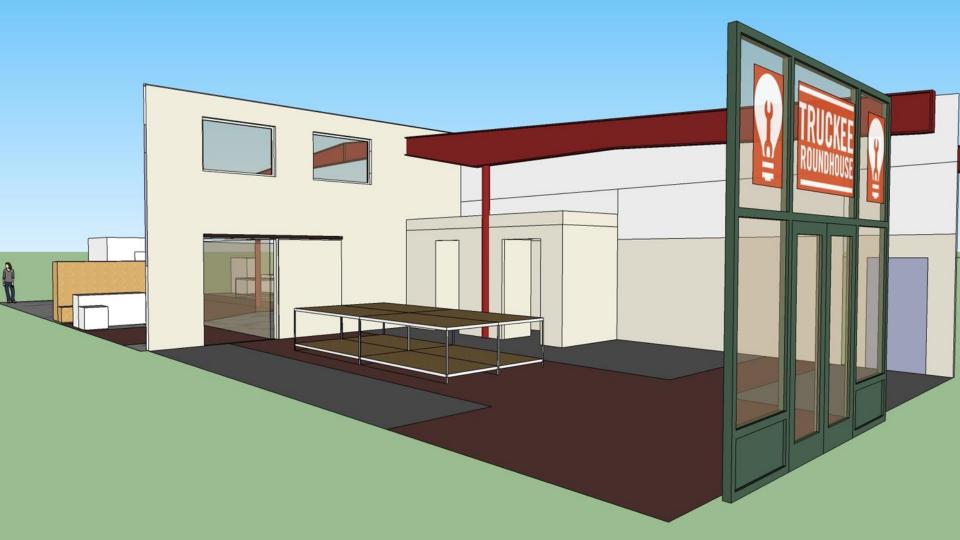

### Expansion

- \$40,000-\$60,000 project
- Welcoming, front-facing entrance
- Allows for more making, Large more classes, more partnershipsabor
- Separates the 'quiet & clean' from the 'noisy & dirty'

- 1,200SF Footprint
- MWA design
- Multi-stage project
- Largely being done with volunteer