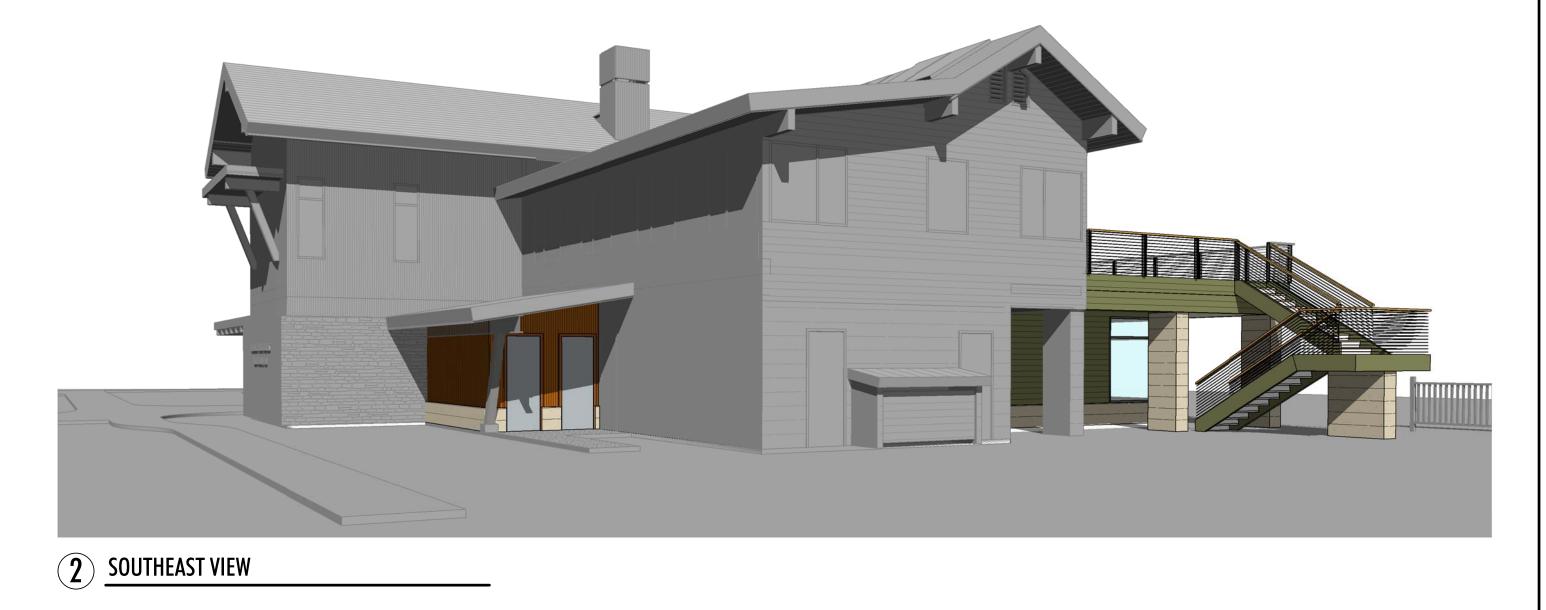

designs and other information on these drawings are for use on the specified project and shall not be used otherwise without the written permission of Ward -Young Architects.

## NORTH ELEVATION

16 FEET 08







These drawings are instruments of service and are property of Ward-Young Architects, A California Corporation. All designs and other information on these drawings are for use on the specified project and shall not be used otherwise without the written permission of Ward -Young Architects.



These drawings are instruments of service and are property of Ward-Young Architects, A California Corporation. All designs and other information on these drawings are for use on the specified project and shall not be used otherwise without the written permission of Ward -Young Architects.









CHECKED

LY

SHEET NO.

PROJECT NO.

17041

SCALE

DRAWN

AW

SHEET TITLE

DATE 6/28/2018

PROGRESS PRINT

**3D VIEWS**