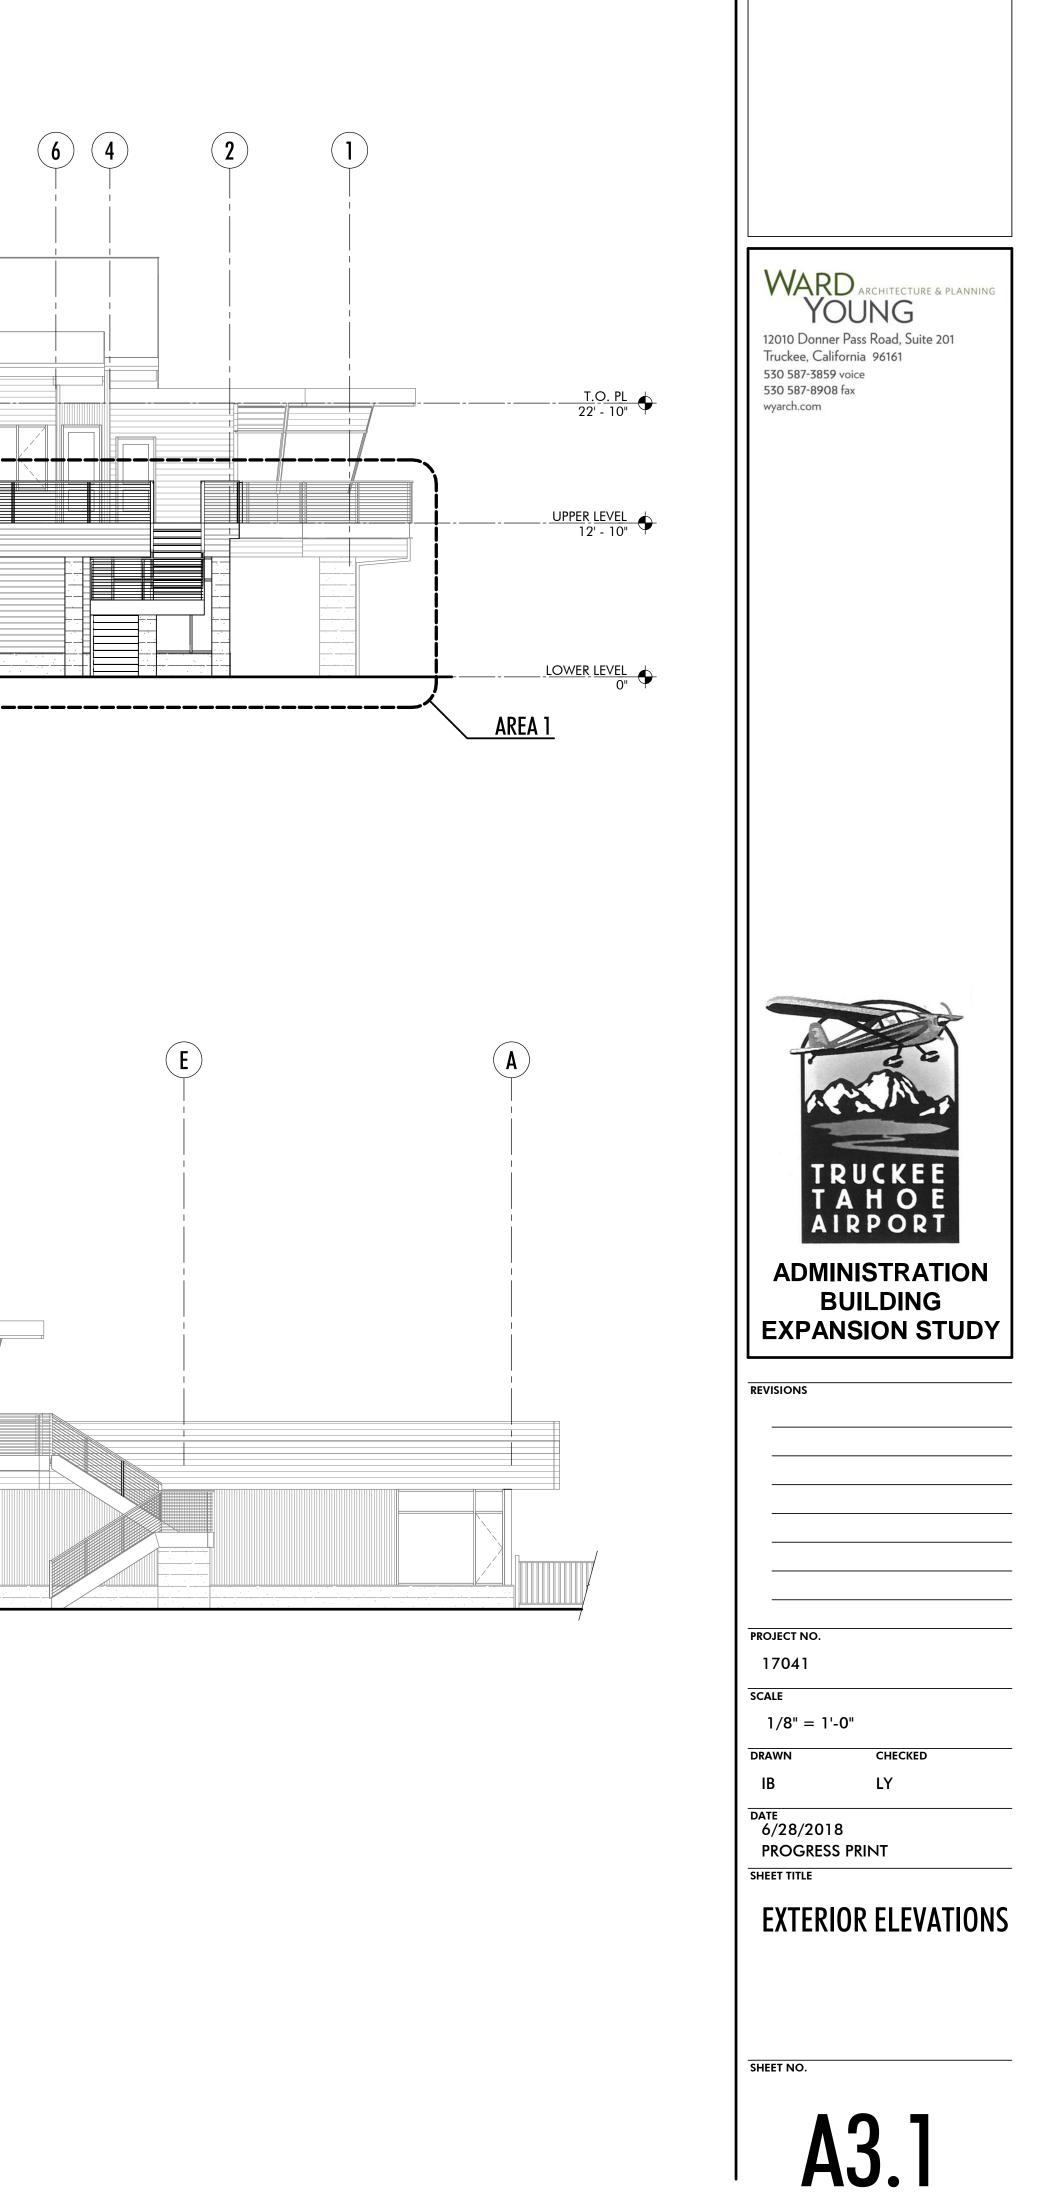

WARD ARCHITECTURE & PLANNING YOUNG 12010 Donner Pass Road, Suite 201 Truckee, California 96161 530 587-3859 voice 530 587-8908 fax wyarch.com TRUCKEE TAHOE AIRPORT **ADMINISTRATION** BUILDING **EXPANSION STUDY** REVISIONS PROJECT NO. 17041 SCALE 1/8" = 1'-0" DRAWN CHECKED IB LY date 6/28/2018 PROGRESS PRINT SHEET TITLE LOWER FLOOR PLAN