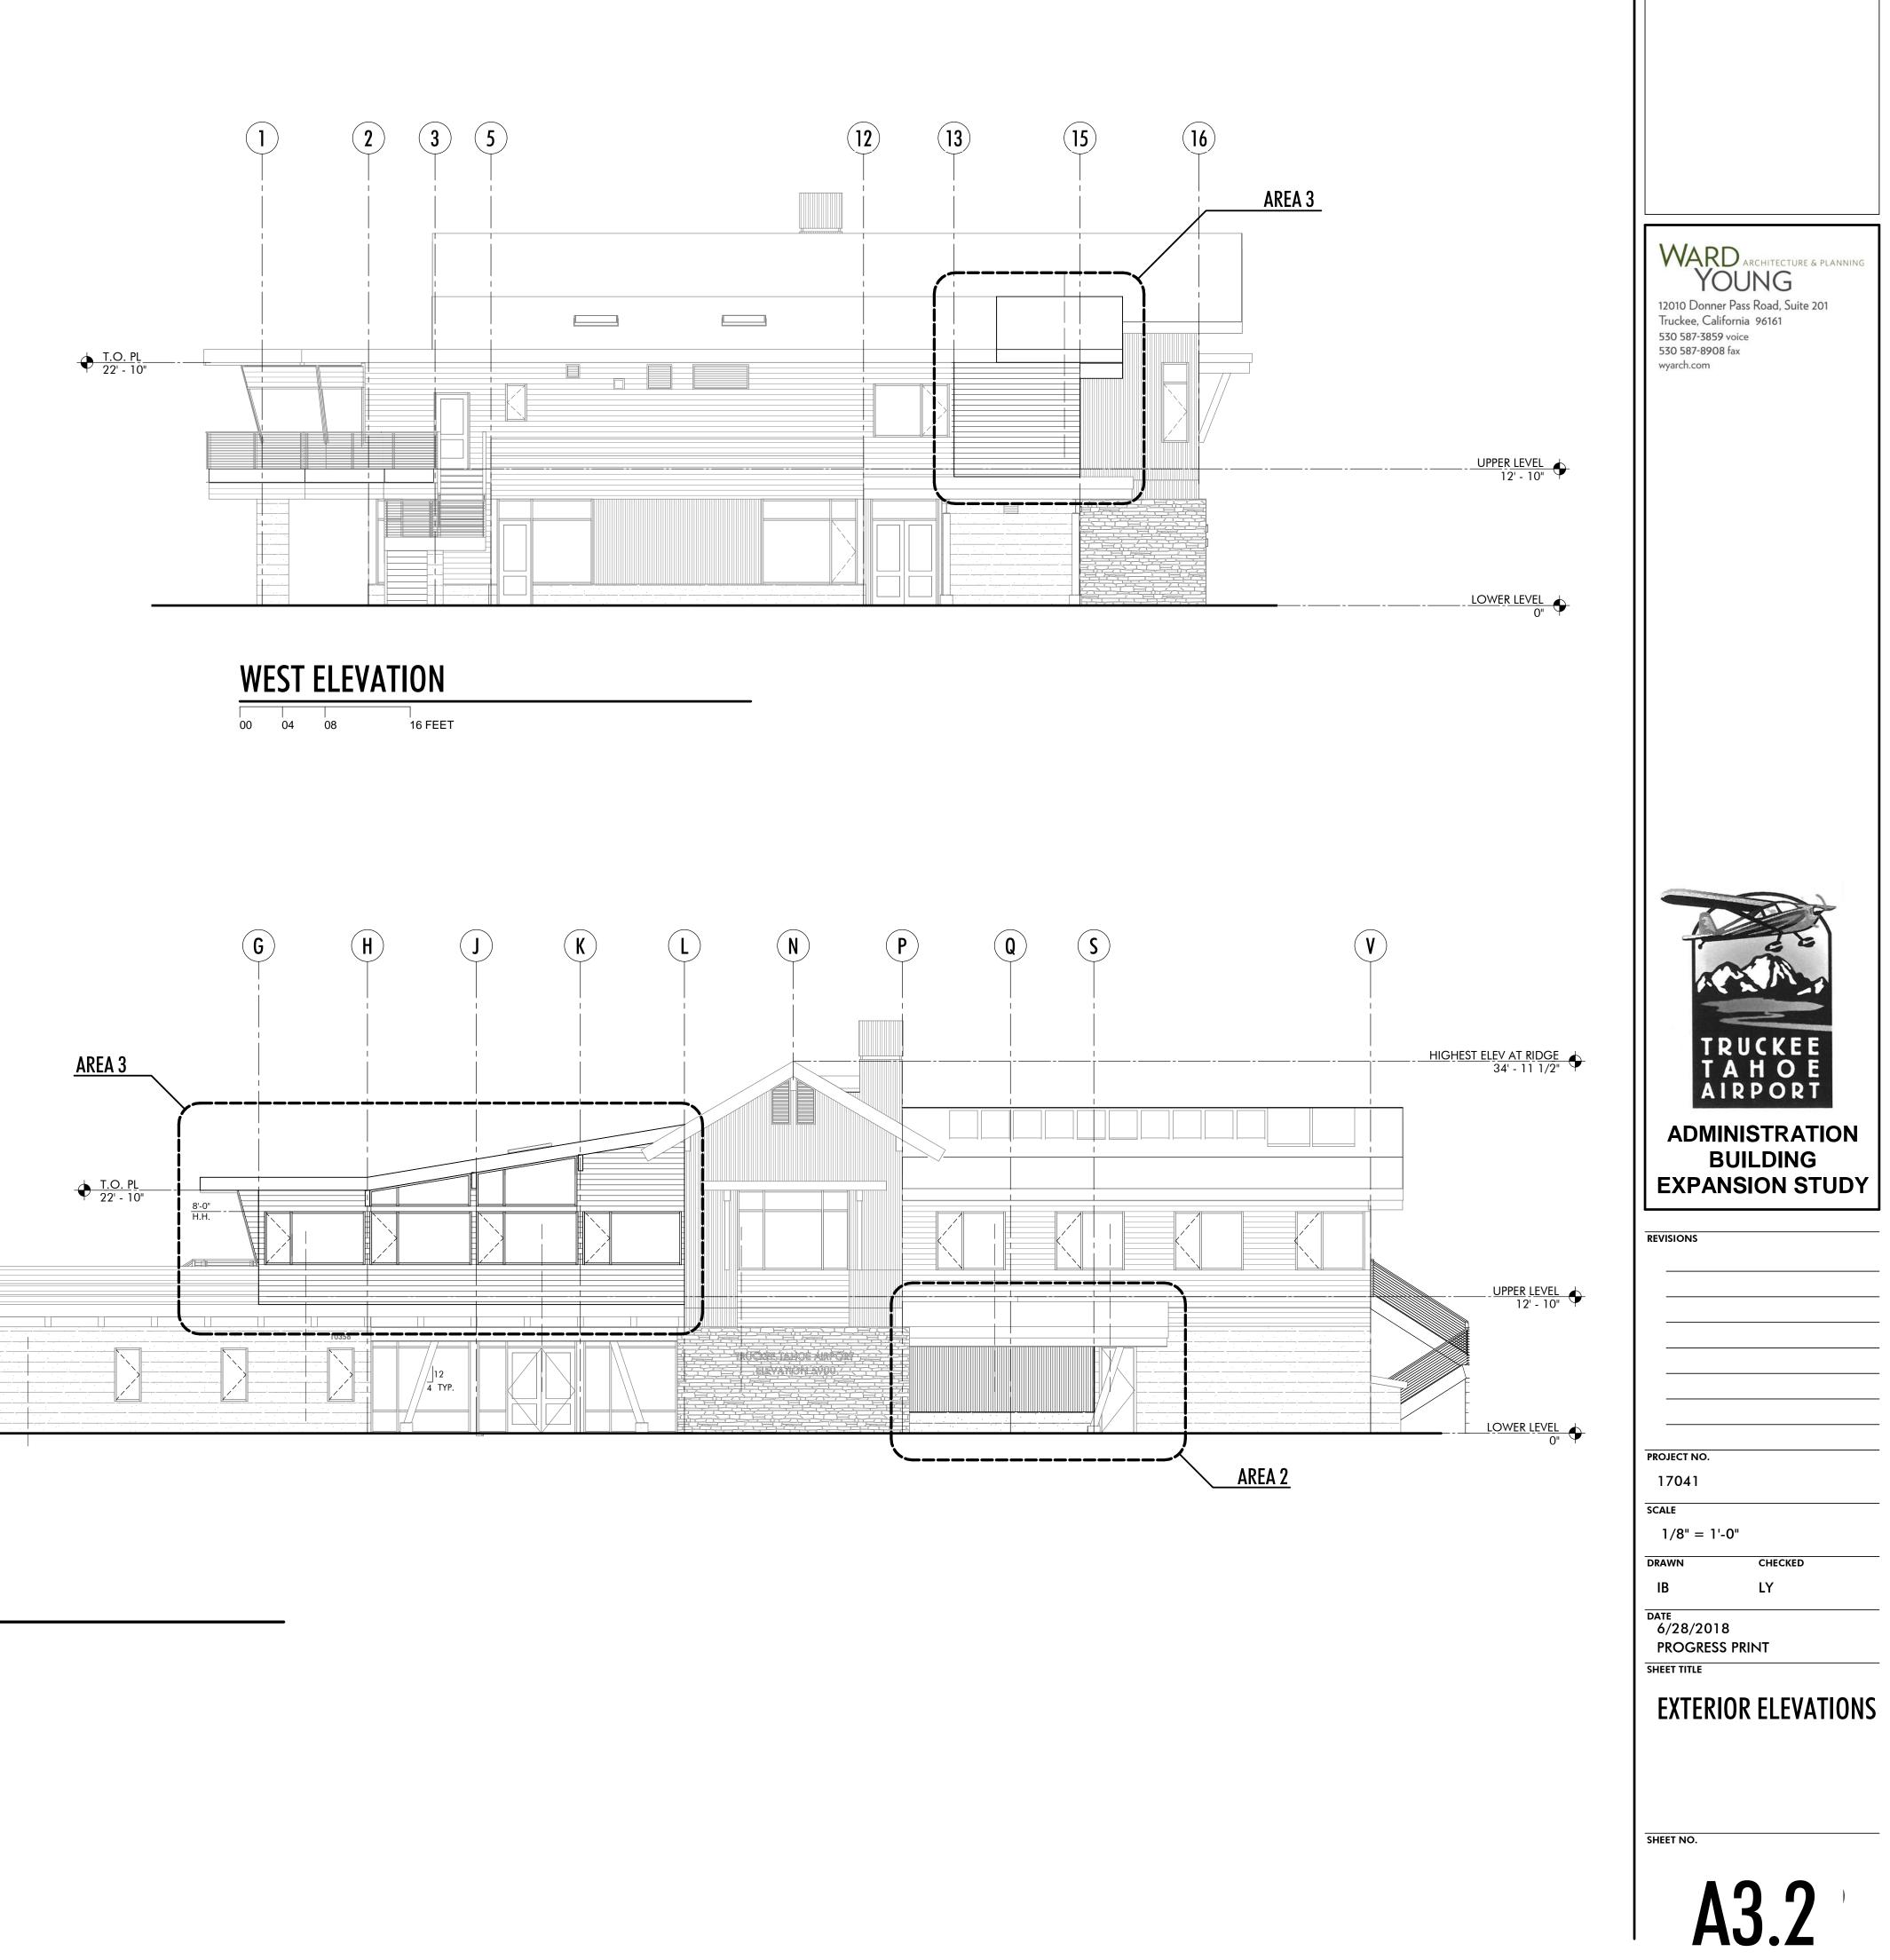

## NORTH ELEVATION

16 FEET 08

These drawings are instruments of service and are property of Ward-Young Architects, A California Corporation. All designs and other information on these drawings are for use on the specified project and shall not be used otherwise without the written permission of Ward -Young Architects.