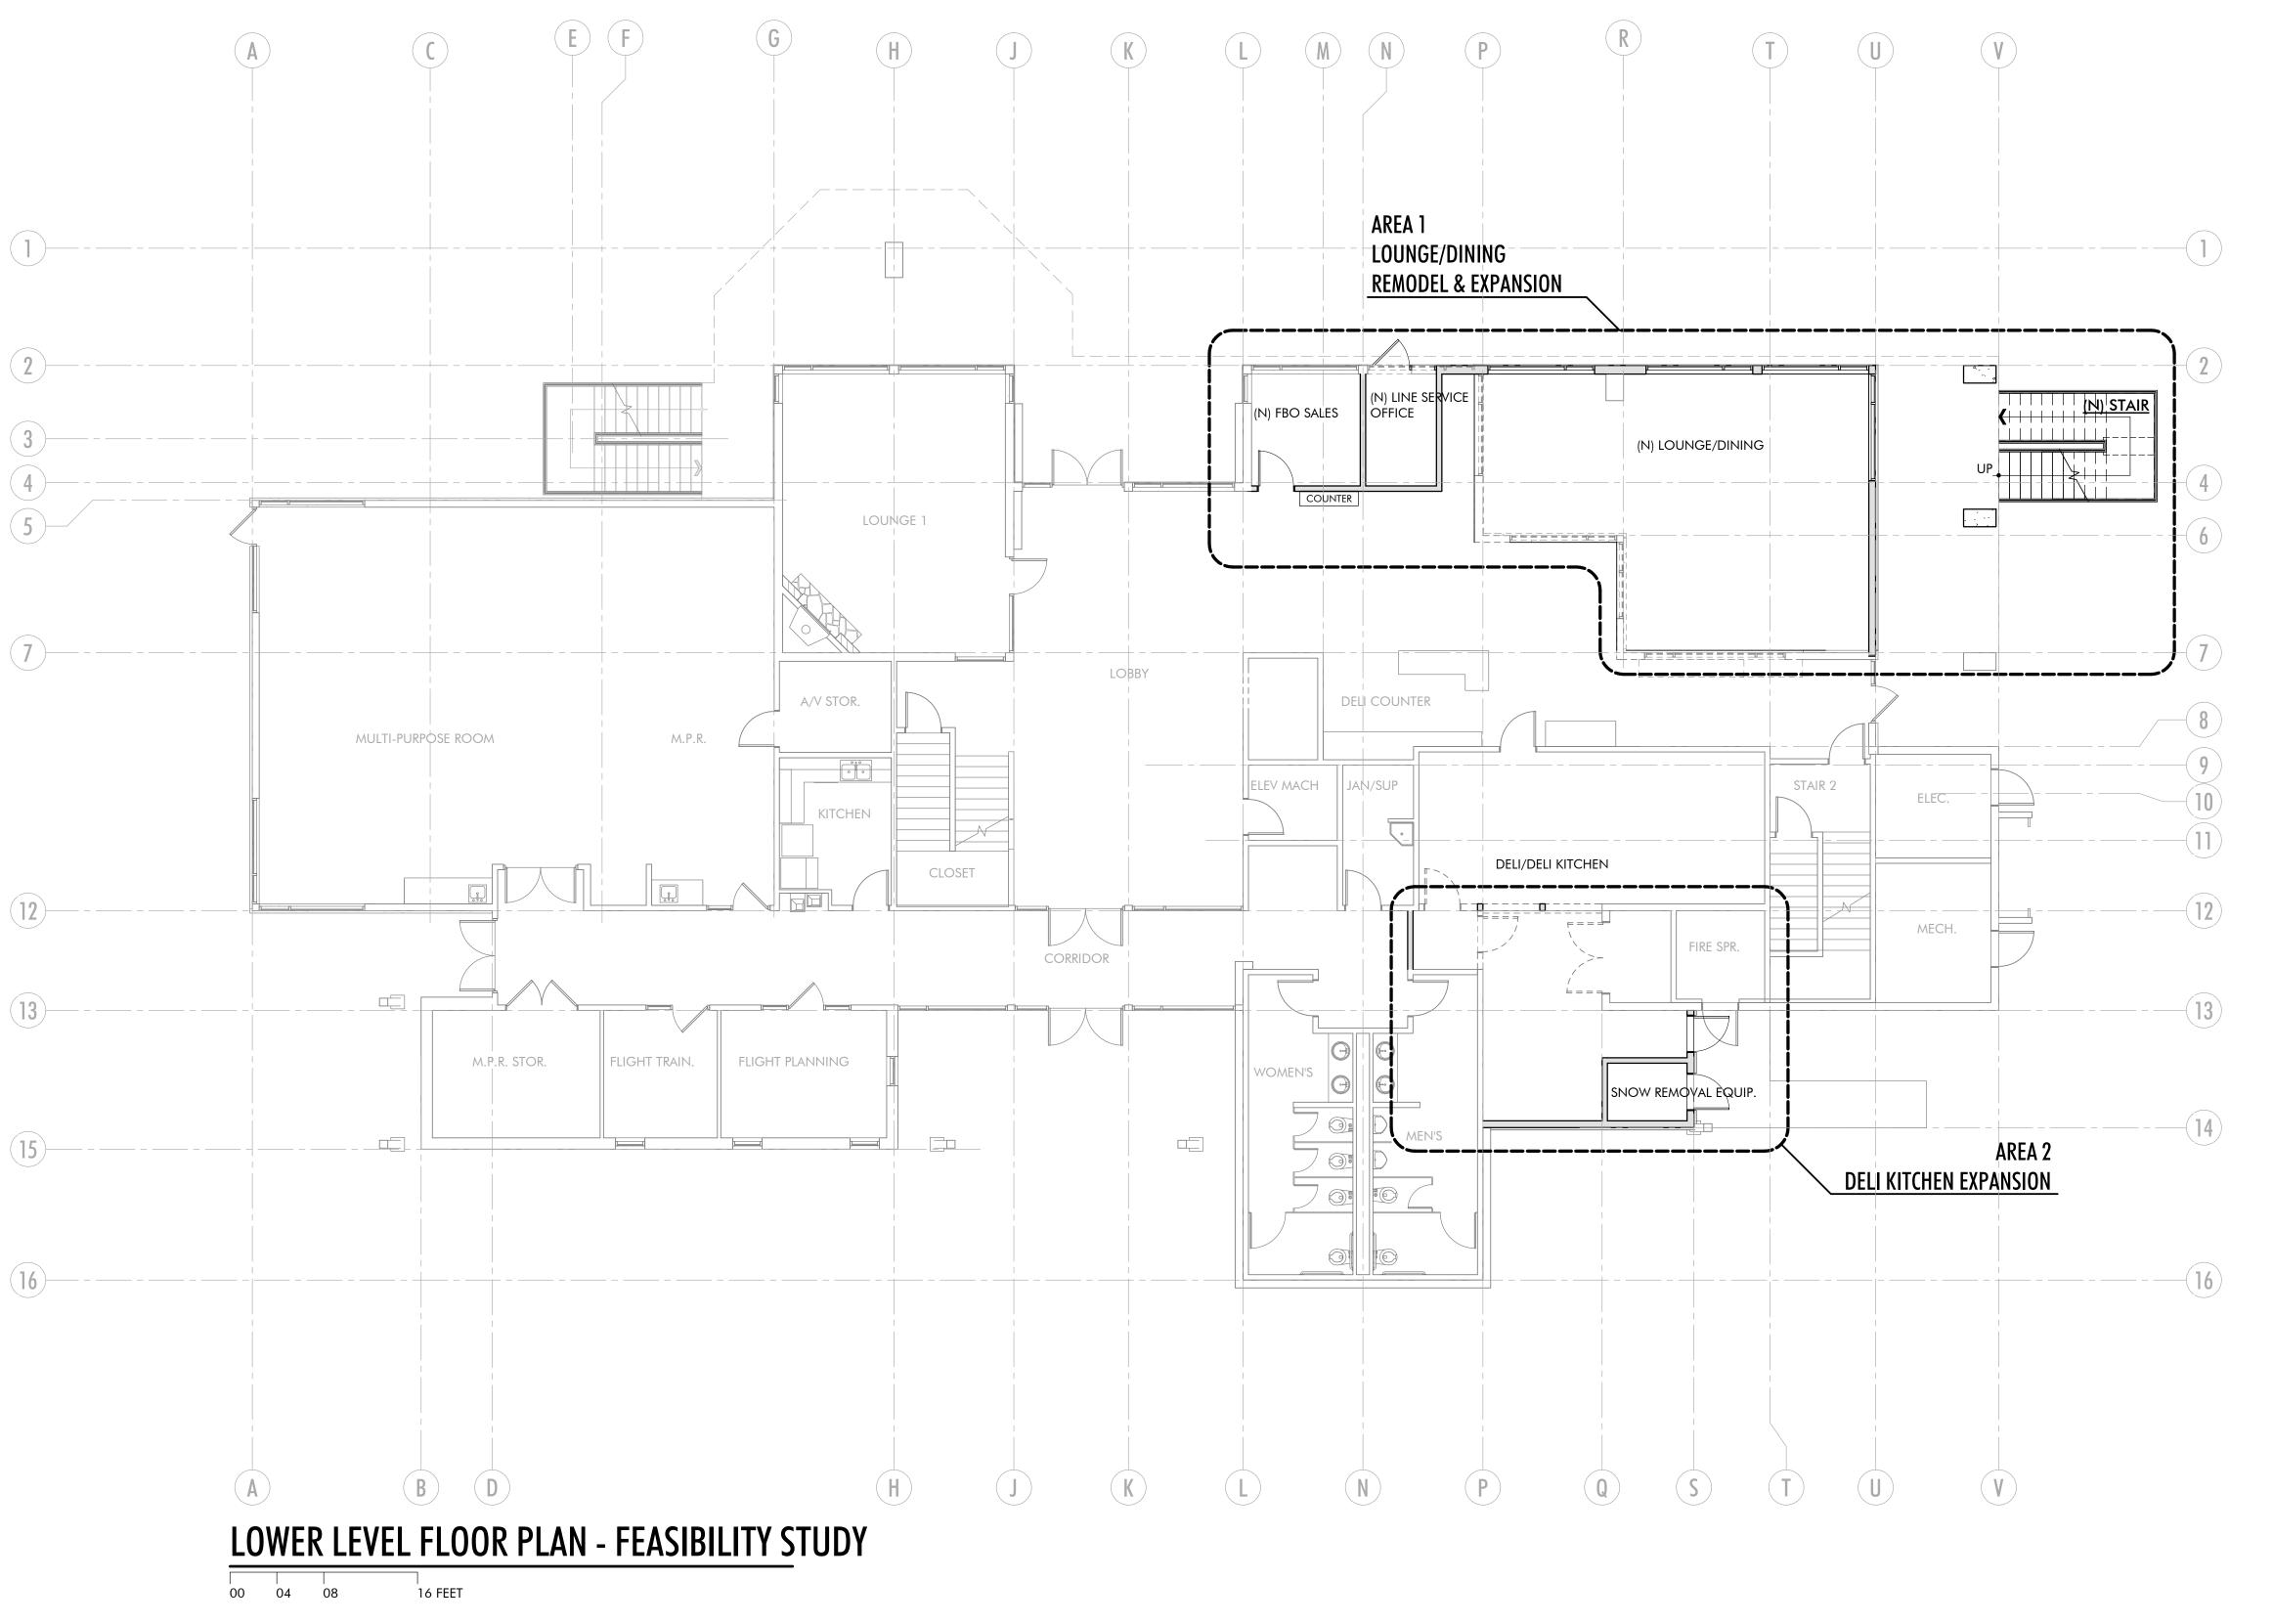

WARD ARCHITECTURE & PLANNING YOUNG 12010 Donner Pass Road, Suite 201 Truckee, California 96161 530 587-3859 voice 530 587-8908 fax wyarch.com TRUCKEE TAHOE AIRPORT **ADMINISTRATION** BUILDING **EXPANSION STUDY** REVISIONS PROJECT NO. 17041 SCALE 1/8" = 1'-0" DRAWN CHECKED IB LY date 6/28/2018 PROGRESS PRINT SHEET TITLE LOWER FLOOR PLAN