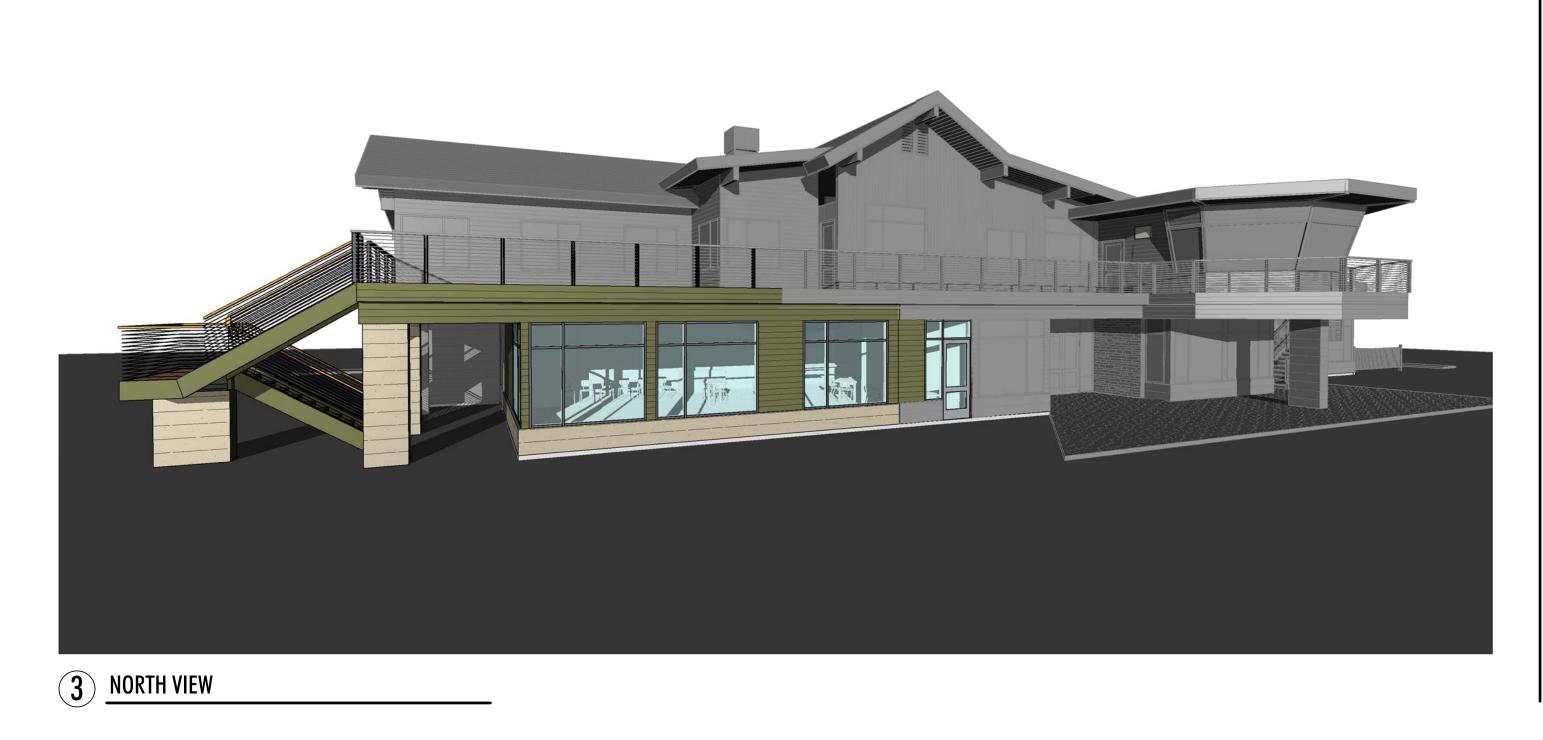

signs and other information on these drawings are for use on the specified project and shall not be used otherwise without the written permission of Ward -Young Architects.

## NORTH ELEVATION

16 FEET 08







These drawings are instruments of service and are property of Ward-Young Architects, A California Corporation. All designs and other information on these drawings are for use on the specified project and shall not be used otherwise without the written permission of Ward -Young Architects.



These drawings are instruments of service and are property of Ward-Young Architects, A California Corporation. All designs and other information on these drawings are for use on the specified project and shall not be used otherwise without the written permission of Ward -Young Architects.









CHECKED

LY

SHEET NO.

PROJECT NO.

17041

SCALE

DRAWN

AW

SHEET TITLE

DATE 6/28/2018

PROGRESS PRINT

**3D VIEWS**