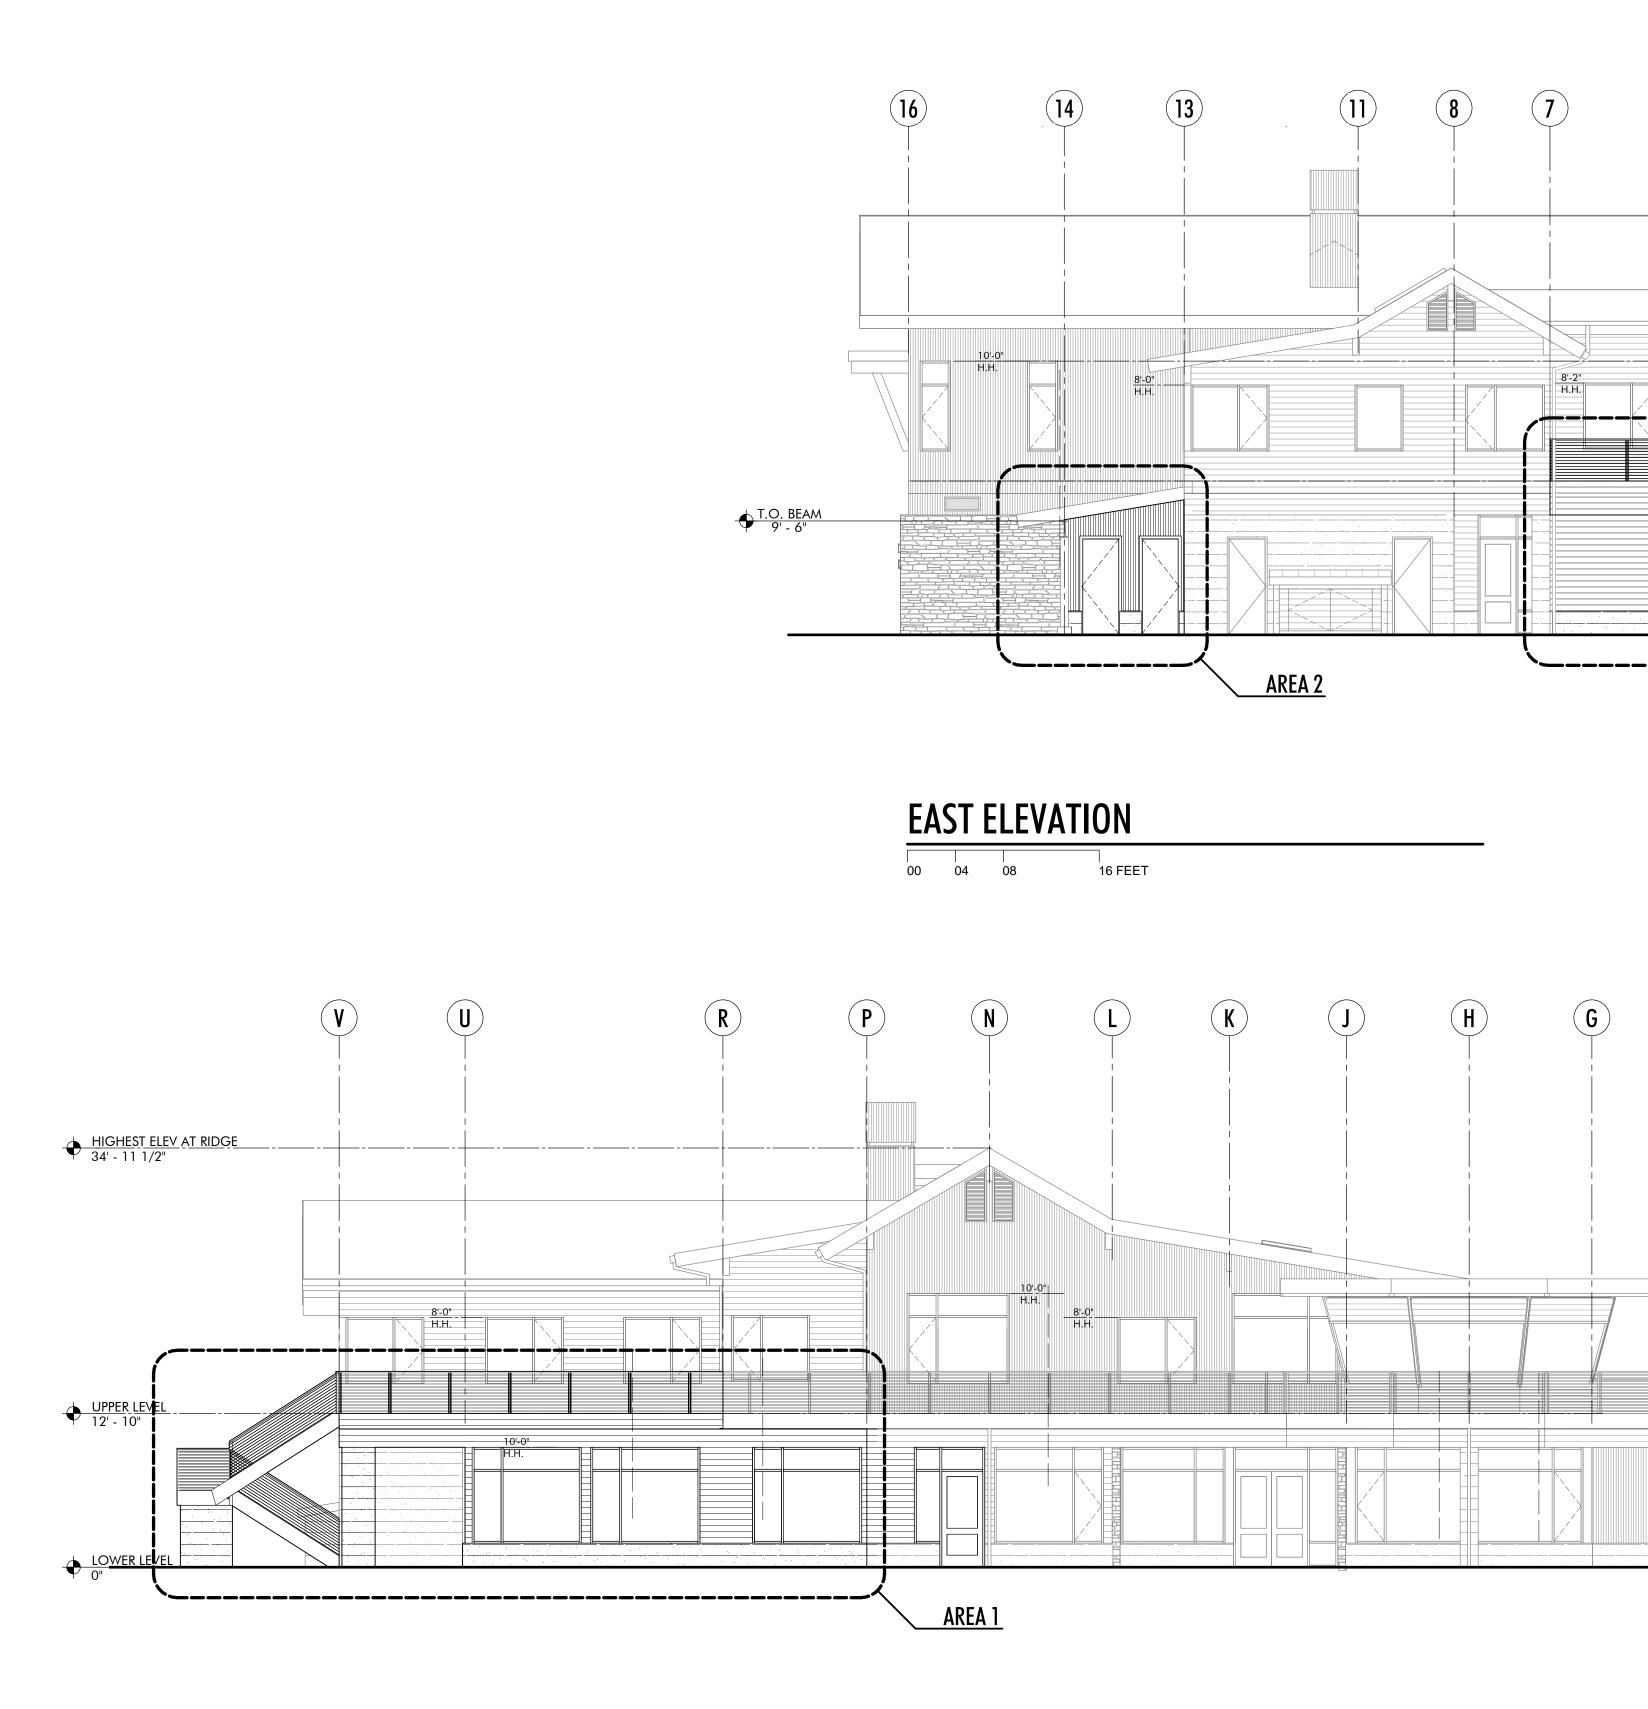

## NORTH ELEVATION

16 FEET 08

These drawings are instruments of service and are property of Ward-Young Architects, A California Corporation. All designs and other information on these drawings are for use on the specified project and shall not be used otherwise without the written permission of Ward -Young Architects.