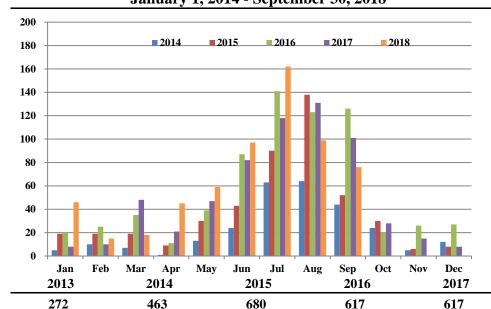

**Operations | Mix by Type by Quarter** January 1, 2014 - September 30, 2018

Comments | by Month by Year January 1, 2014 - September 30, 2018

**Comments | by Locale by Quarter** January 1, 2014 - September 30, 2018

#### **Comments | by Type by Quarter** January 1, 2014 - September 30, 2018