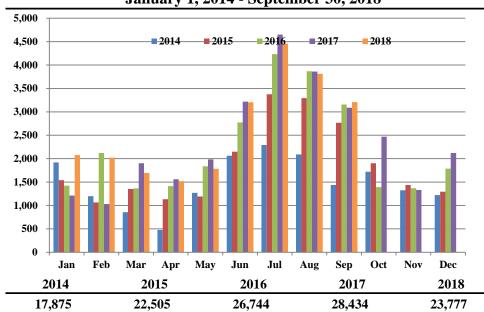

### TRUCKEE TAHOE AIPORT DISTRICT **Operations and Community Comment Report** as of 9/30/18

**Operations** | by Month by Year January 1, 2014 - September 30, 2018

**Operations** | by Type by Quarter January 1, 2014 - September 30, 2018

**Total Powered Aircraft** 

23,777

**Total Powered Aircraft** 

119,335

Notes

Operations graphs above use Total Powered Aircraft. Glider operations are not included.

- 2017 Residential Zones changed to match minimum of 1% of total comments
- 2015 Jet > 50,000 lbs category added in Q1

#### Notes

Operations graphs above use Total Powered Aircraft. Glider operations are not included.

- 2017 Residential Zones changed to match minimum of 1% of total comments
- 2015 Jet > 50,000 lbs category added in Q1
- 2014 TTAD launched 'Report Noise' link in website