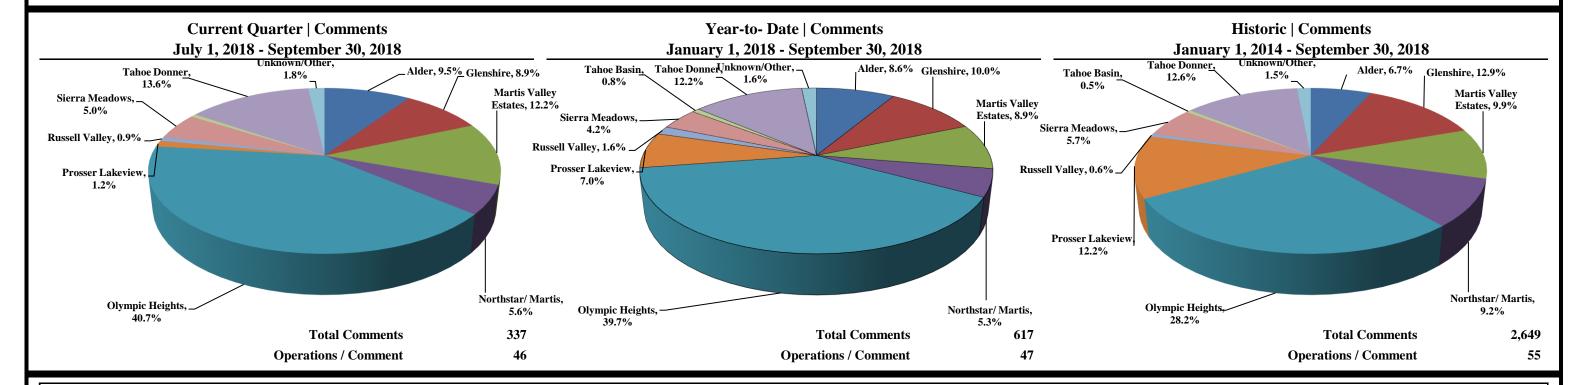

**Operations | Mix by Type by Quarter** January 1, 2014 - September 30, 2018

Comments | by Month by Year January 1, 2014 - September 30, 2018

**Comments | by Locale by Quarter** January 1, 2014 - September 30, 2018

#### **Comments | by Type by Quarter** January 1, 2014 - September 30, 2018

|                       |      |     |     |      |     | COMME | NTS |      |              |          |                      |             |            |          |       |
|-----------------------|------|-----|-----|------|-----|-------|-----|------|--------------|----------|----------------------|-------------|------------|----------|-------|
|                       | 2017 |     |     |      |     | 2013  | 3   |      |              |          | Year over Year       |             |            |          |       |
|                       | Jul  | May | Jun | Q3   | Jul | May   | Jun | Q3   | difference % | %        | 10/1/16-9/30/17 10/1 | /17-9/30/18 | difference | %        | Notes |
| omment Location       |      |     |     |      |     |       |     |      |              |          |                      |             |            |          |       |
| Alder                 | 17   | 31  | 13  | 61   | 19  | 12    | 1   | 32   | (29)         | (47.54%) | 75                   | 55          | (20)       | (26.67%) |       |
| Glenshire             | 9    | 6   | 17  | 32   | 11  | 8     | 11  | 30   | (2)          | (6.25%)  | 71                   | 72          | 1          | 1.41%    |       |
| Martis Valley Estates | 22   | 22  | 8   | 52   | 23  | 13    | 5   | 41   | (11)         | (21.15%) | 114                  | 61          | (53)       | (46.49%) |       |
| Northstar/ Martis     | 6    | 12  | 2   | 20   | 11  | 8     | -   | 19   | (1)          | (5.00%)  | 35                   | 34          | (1)        | (2.86%)  |       |
| Olympic Heights       | 32   | 18  | 31  | 81   | 55  | 33    | 49  | 137  | 56           | 69.14%   | 145                  | 260         | 115        | 79.31%   |       |
| Prosser Lakeview      | 7    | 7   | 4   | 18   | 4   | -     | -   | 4    | (14)         | (77.78%) | 32                   | 49          | 17         | 53.13%   |       |
| Russell Valley        | 1    | 2   | 1   | 4    | 2   | 1     | -   | 3    | (1)          | (25.00%) | 5                    | 12          | 7          | 140.00%  |       |
| Sierra Meadows        | 9    | 6   | 3   | 18   | 14  | 2     | 1   | 17   | (1)          | (5.56%)  | 34                   | 30          | (4)        | (11.76%) |       |
| Tahoe Basin           | 1    | 5   | -   | 6    | -   | 2     | -   | 2    | (4)          | (66.67%) | 9                    | 5           | (4)        | (44.44%) |       |
| Tahoe Donner          | 13   | 21  | 21  | 55   | 20  | 19    | 7   | 46   | (9)          | (16.36%) | 114                  | 80          | (34)       | (29.82%) |       |
| Unknown/Other         | 1    | 1   | 1   | 3    | 3   | 1     | 2   | 6    | 3            | 100.00%  | 5                    | 10          | 5          | 100.00%  |       |
| Total Comments        | 118  | 131 | 101 | 350  | 162 | 99    | 76  | 337  | (13)         | (3.71%)  | 639                  | 668         | 29         | 4.54%    |       |
| omment Type           |      |     |     |      |     |       |     |      |              |          |                      |             |            |          |       |
| Piston                | 42   | 51  | 26  | 119  | 62  | 34    | 35  | 131  | 12           | 10.08%   | 232                  | 266         | 34         | 14.66%   |       |
| Turbine               | 24   | 10  | 25  | 59   | 30  | 23    | 26  | 79   | 20           | 33.90%   | 117                  | 154         | 37         | 31.62%   |       |
| Jet                   | 44   | 66  | 45  | 155  | 59  | 37    | 13  | 109  | (46)         | (29.68%) | 248                  | 205         | (43)       | (17.34%) |       |
| Helo                  | 1    | 2   | 1   | 4    | 6   | 2     | 1   | 9    | 5            | 125.00%  | 17                   | 26          | 9          | 52.94%   |       |
| Unknown               | 7    | 2   | 4   | 13   | 5   | 3     | 1   | 9    | (4)          | (30.77%) | 25                   | 17          | (8)        | (32.00%) |       |
| Total Comments        | 118  | 131 | 101 | 350  | 162 | 99    | 76  | 337  | (13)         | (3.71%)  | 639                  | 668         | 29         | 4.54%    |       |
|                       | -    | -   | -   | -    | -   | -     | -   | -    | -            | 0.00%    | -                    | -           | -          | -        |       |
| perations per Comment |      |     |     | 45.3 |     |       |     | 46.4 | 1.1          | 2.42%    | 50.4                 | 52.4        | 2.0        | 4.05%    |       |