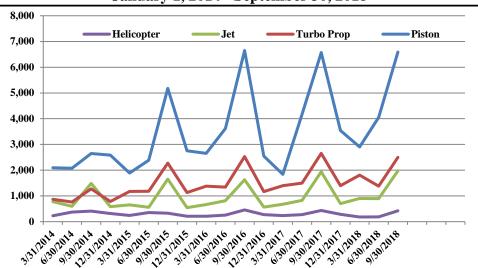

### TRUCKEE TAHOE AIPORT DISTRICT **Operations and Community Comment Report** as of 9/30/18

**Operations** | by Month by Year January 1, 2014 - September 30, 2018

**Operations** | by Type by Quarter January 1, 2014 - September 30, 2018

**Operations | Mix by Type by Quarter** January 1, 2014 - September 30, 2018

Comments | by Month by Year January 1, 2014 - September 30, 2018

**Comments | by Locale by Quarter** January 1, 2014 - September 30, 2018