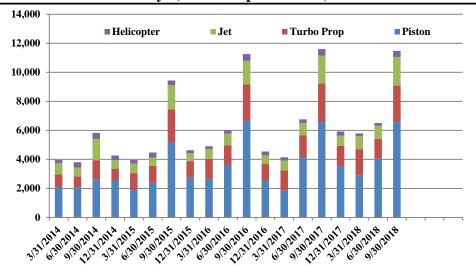

**Operations | Mix by Type by Quarter** January 1, 2014 - September 30, 2018

Comments | by Month by Year January 1, 2014 - September 30, 2018

**Comments | by Locale by Quarter** January 1, 2014 - September 30, 2018