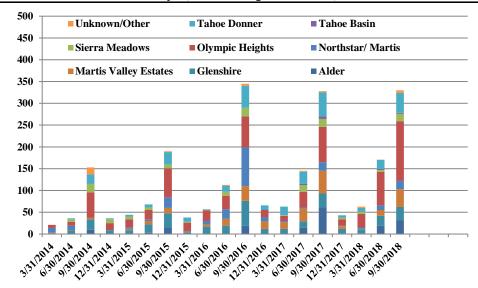

**Operations | Mix by Type by Quarter** January 1, 2014 - September 30, 2018

Comments | by Month by Year January 1, 2014 - September 30, 2018

**Comments | by Locale by Quarter** January 1, 2014 - September 30, 2018

#### **Comments | by Type by Quarter** January 1, 2014 - September 30, 2018

|                       |      |     |     |      |     | COMME | NTS |      |              |          |                      |             |            |          |       |
|-----------------------|------|-----|-----|------|-----|-------|-----|------|--------------|----------|----------------------|-------------|------------|----------|-------|
|                       | 2017 |     |     |      |     | 2013  | 3   |      |              |          | Year over Year       |             |            |          |       |
|                       | Jul  | May | Jun | Q3   | Jul | May   | Jun | Q3   | difference % | %        | 10/1/16-9/30/17 10/1 | /17-9/30/18 | difference | %        | Notes |
| omment Location       |      |     |     |      |     |       |     |      |              |          |                      |             |            |          |       |
| Alder                 | 17   | 31  | 13  | 61   | 19  | 12    | 1   | 32   | (29)         | (47.54%) | 75                   | 55          | (20)       | (26.67%) |       |
| Glenshire             | 9    | 6   | 17  | 32   | 11  | 8     | 11  | 30   | (2)          | (6.25%)  | 71                   | 72          | 1          | 1.41%    |       |
| Martis Valley Estates | 22   | 22  | 8   | 52   | 23  | 13    | 5   | 41   | (11)         | (21.15%) | 114                  | 61          | (53)       | (46.49%) |       |
| Northstar/ Martis     | 6    | 12  | 2   | 20   | 11  | 8     | -   | 19   | (1)          | (5.00%)  | 35                   | 34          | (1)        | (2.86%)  |       |
| Olympic Heights       | 32   | 18  | 31  | 81   | 55  | 33    | 49  | 137  | 56           | 69.14%   | 145                  | 260         | 115        | 79.31%   |       |
| Prosser Lakeview      | 7    | 7   | 4   | 18   | 4   | -     | -   | 4    | (14)         | (77.78%) | 32                   | 49          | 17         | 53.13%   |       |
| Russell Valley        | 1    | 2   | 1   | 4    | 2   | 1     | -   | 3    | (1)          | (25.00%) | 5                    | 12          | 7          | 140.00%  |       |
| Sierra Meadows        | 9    | 6   | 3   | 18   | 14  | 2     | 1   | 17   | (1)          | (5.56%)  | 34                   | 30          | (4)        | (11.76%) |       |
| Tahoe Basin           | 1    | 5   | -   | 6    | -   | 2     | -   | 2    | (4)          | (66.67%) | 9                    | 5           | (4)        | (44.44%) |       |
| Tahoe Donner          | 13   | 21  | 21  | 55   | 20  | 19    | 7   | 46   | (9)          | (16.36%) | 114                  | 80          | (34)       | (29.82%) |       |
| Unknown/Other         | 1    | 1   | 1   | 3    | 3   | 1     | 2   | 6    | 3            | 100.00%  | 5                    | 10          | 5          | 100.00%  |       |
| Total Comments        | 118  | 131 | 101 | 350  | 162 | 99    | 76  | 337  | (13)         | (3.71%)  | 639                  | 668         | 29         | 4.54%    |       |
| omment Type           |      |     |     |      |     |       |     |      |              |          |                      |             |            |          |       |
| Piston                | 42   | 51  | 26  | 119  | 62  | 34    | 35  | 131  | 12           | 10.08%   | 232                  | 266         | 34         | 14.66%   |       |
| Turbine               | 24   | 10  | 25  | 59   | 30  | 23    | 26  | 79   | 20           | 33.90%   | 117                  | 154         | 37         | 31.62%   |       |
| Jet                   | 44   | 66  | 45  | 155  | 59  | 37    | 13  | 109  | (46)         | (29.68%) | 248                  | 205         | (43)       | (17.34%) |       |
| Helo                  | 1    | 2   | 1   | 4    | 6   | 2     | 1   | 9    | 5            | 125.00%  | 17                   | 26          | 9          | 52.94%   |       |
| Unknown               | 7    | 2   | 4   | 13   | 5   | 3     | 1   | 9    | (4)          | (30.77%) | 25                   | 17          | (8)        | (32.00%) |       |
| Total Comments        | 118  | 131 | 101 | 350  | 162 | 99    | 76  | 337  | (13)         | (3.71%)  | 639                  | 668         | 29         | 4.54%    |       |
|                       | -    | -   | -   | -    | -   | -     | -   | -    | -            | 0.00%    | -                    | -           | -          | -        |       |
| perations per Comment |      |     |     | 45.3 |     |       |     | 46.4 | 1.1          | 2.42%    | 50.4                 | 52.4        | 2.0        | 4.05%    |       |