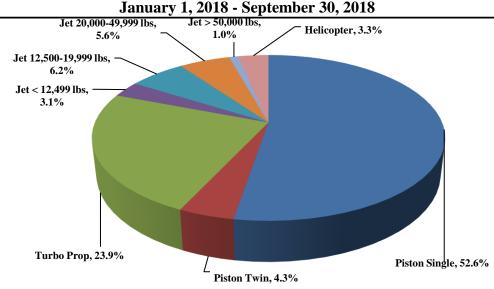

### TRUCKEE TAHOE AIPORT DISTRICT **Operations and Community Comment Report** as of 9/30/18

**Operations** | by Month by Year January 1, 2014 - September 30, 2018

**Operations** | by Type by Quarter January 1, 2014 - September 30, 2018

**Operations | Mix by Type by Quarter** January 1, 2014 - September 30, 2018

Comments | by Month by Year January 1, 2014 - September 30, 2018

**Comments | by Locale by Quarter** January 1, 2014 - September 30, 2018

#### Notes

Operations graphs above use Total Powered Aircraft. Glider operations are not included.

- 2017 Residential Zones changed to match minimum of 1% of total comments
- 2015 Jet > 50,000 lbs category added in Q1
- 2014 TTAD launched 'Report Noise' link in website

**Total Powered Aircraft** 

23,777

**Total Powered Aircraft** 

119,335

Notes

Operations graphs above use Total Powered Aircraft. Glider operations are not included.

- 2017 Residential Zones changed to match minimum of 1% of total comments
- 2015 Jet > 50,000 lbs category added in Q1