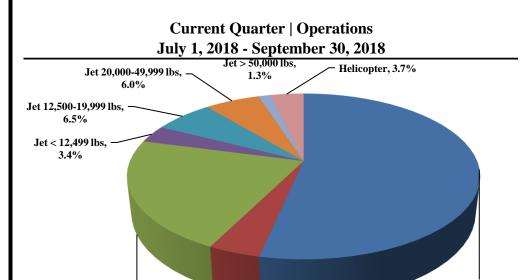

### TRUCKEE TAHOE AIPORT DISTRICT **Operations and Community Comment Report** as of 9/30/18

**Operations** | by Month by Year January 1, 2014 - September 30, 2018

**Operations** | by Type by Quarter January 1, 2014 - September 30, 2018

**Operations | Mix by Type by Quarter** January 1, 2014 - September 30, 2018

Comments | by Month by Year January 1, 2014 - September 30, 2018

**Comments | by Locale by Quarter** January 1, 2014 - September 30, 2018

#### Notes

Operations graphs above use Total Powered Aircraft. Glider operations are not included.

- 2017 Residential Zones changed to match minimum of 1% of total comments
- 2015 Jet > 50,000 lbs category added in Q1
- 2014 TTAD launched 'Report Noise' link in website

**Total Powered Aircraft** 

23,777

**Total Powered Aircraft** 

119,335

Notes

Operations graphs above use Total Powered Aircraft. Glider operations are not included.

- 2017 Residential Zones changed to match minimum of 1% of total comments
- 2015 Jet > 50,000 lbs category added in Q1