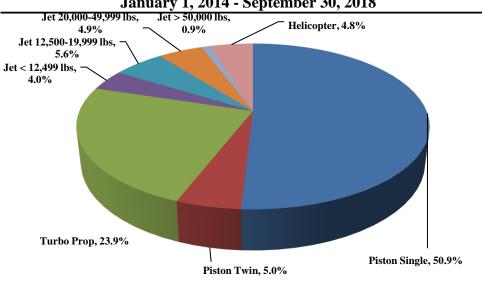

### TRUCKEE TAHOE AIPORT DISTRICT **Operations and Community Comment Report** as of 9/30/18

**Operations** | by Month by Year January 1, 2014 - September 30, 2018

**Operations** | by Type by Quarter January 1, 2014 - September 30, 2018

**Operations | Mix by Type by Quarter** January 1, 2014 - September 30, 2018

Comments | by Month by Year January 1, 2014 - September 30, 2018

**Comments | by Locale by Quarter** January 1, 2014 - September 30, 2018

#### Notes

Operations graphs above use Total Powered Aircraft. Glider operations are not included.

- 2017 Residential Zones changed to match minimum of 1% of total comments
- 2015 Jet > 50,000 lbs category added in Q1
- 2014 TTAD launched 'Report Noise' link in website

# TRUCKEE TAHOE AIPORT DISTRICT Operations and Community Comment Report as of 9/30/18

Piston Twin, 4.0%

Historic | Operations January 1, 2014 - September 30, 2018

**Total Powered Aircraft** 

11,479

Piston Single, 53.4%

**Total Powered Aircraft** 

23,777

**Total Powered Aircraft** 

119,335

Notes

Operations graphs above use Total Powered Aircraft. Glider operations are not included.

- 2017 Residential Zones changed to match minimum of 1% of total comments
- 2015 Jet > 50,000 lbs category added in Q1

Turbo Prop, 21.7%

2014 – TTAD launched 'Report Noise' link in website