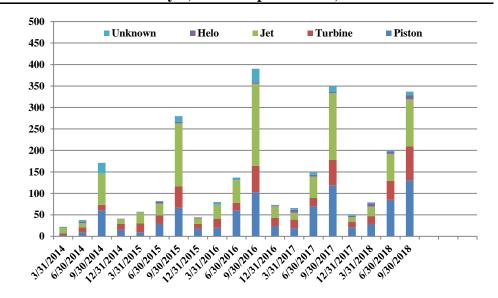

### TRUCKEE TAHOE AIPORT DISTRICT **Operations and Community Comment Report** as of 9/30/18

**Operations** | by Month by Year January 1, 2014 - September 30, 2018

**Operations** | by Type by Quarter January 1, 2014 - September 30, 2018

**Operations | Mix by Type by Quarter** January 1, 2014 - September 30, 2018

Comments | by Month by Year January 1, 2014 - September 30, 2018

**Comments | by Locale by Quarter** January 1, 2014 - September 30, 2018

## Truckee Tanoe Airport District Operations and Community Comment Report as of 9/30/18 **Truckee Tahoe Airport District**

|                        |       |       |       |        |       | OPERATI | ONS   |        |            |          |                 |                 |            |          |       |
|------------------------|-------|-------|-------|--------|-------|---------|-------|--------|------------|----------|-----------------|-----------------|------------|----------|-------|
|                        |       | 201   | 7     |        | 2018  |         |       |        |            |          | Year over Year  |                 |            |          |       |
|                        | Jul   | May   | Jun   | Q3     | Jul   | May     | Jun   | Q3     | difference | %        | 10/1/16-9/30/17 | 10/1/17-9/30/18 | difference | %        | Notes |
| Operations Detail      |       |       |       |        |       |         |       |        |            |          |                 |                 |            |          |       |
| Piston Single          | 2,491 | 2,007 | 1,624 | 6,122  | 2,315 | 1,923   | 1,887 | 6,125  | 3          | 0.05%    | 13,995          | 15,844          | 1,849      | 13.21%   |       |
| Piston Twin            | 180   | 161   | 109   | 450    | 200   | 140     | 124   | 464    | 14         | 3.11%    | 1,132           | 1,239           | 107        | 9.45%    |       |
| Turbo Prop             | 1,024 | 885   | 744   | 2,653  | 1,042 | 853     | 601   | 2,496  | (157)      | (5.92%)  | 6,712           | 7,081           | 369        | 5.50%    |       |
| Jet < 12,499 lbs       | 188   | 155   | 108   | 451    | 128   | 160     | 103   | 391    | (60)       | (13.30%) | 926             | 913             | (13)       | (1.40%)  |       |
| Jet 12,500-19,999 lbs  | 285   | 253   | 200   | 738    | 311   | 257     | 175   | 743    | 5          | 0.68%    | 1,537           | 1,729           | 192        | 12.49%   |       |
| Jet 20,000-49,999 lbs  | 231   | 182   | 151   | 564    | 254   | 287     | 150   | 691    | 127        | 22.52%   | 1,241           | 1,534           | 293        | 23.61%   |       |
| Jet > 50,000 lbs       | 56    | 77    | 53    | 186    | 74    | 58      | 17    | 149    | (37)       | (19.89%) | 302             | 291             | (11)       | (3.64%)  |       |
| Helicopter             | 196   | 141   | 100   | 437    | 133   | 135     | 152   | 420    | (17)       | (3.89%)  | 1,216           | 1,068           | (148)      | (12.17%) |       |
| Total Powered Aircraft | 4,651 | 3,861 | 3,089 | 11,601 | 4,457 | 3,813   | 3,209 | 11,479 | (122)      | (1.05%)  | 27,061          | 29,699          | 2,638      | 9.75%    |       |
| Gliders                | 1,812 | 1,448 | 998   | 4,258  | 1,940 | 1,268   | 952   | 4,160  | (98)       | (2.30%)  | 5,146           | 5,332           | 186        | 3.61%    |       |
| Total Operations       | 6,463 | 5,309 | 4,087 | 15,859 | 6,397 | 5,081   | 4,161 | 15,639 | (220)      | (1.39%)  | 32,207          | 35,031          | 2,824      | 8.77%    |       |