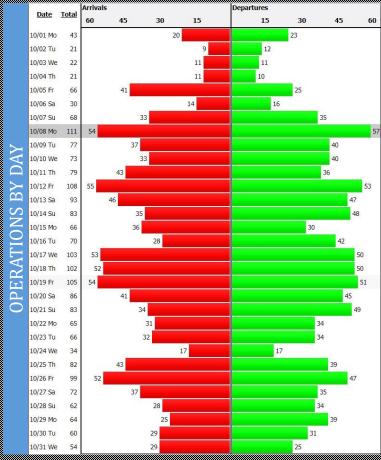

October 2018 Ops & Comments

| Departures | Struckee Sakon Airport District

## **OPERATIONS**

| · No major | October Ops by Type—3 years |      |      |      |  |
|------------|-----------------------------|------|------|------|--|
| weather    |                             | 2016 | 2017 | 2018 |  |
|            | Helicopter                  | 68   | 142  | 69   |  |
| 2,170 ops  | Jet                         | 157  | 238  | 223  |  |
|            | Piston                      | 796  | 1624 | 1504 |  |
| Mon 10/8   | Turboprop                   | 372  | 465  | 374  |  |
| peak day   | Total                       | 1393 | 2469 | 2170 |  |

- Down 12% vs Oct '17; Ops up 4% YTD
- Cirrus, Cessna, Pilatus—most frequent operations by model
- Tower reported 213 T&G ops for Oct