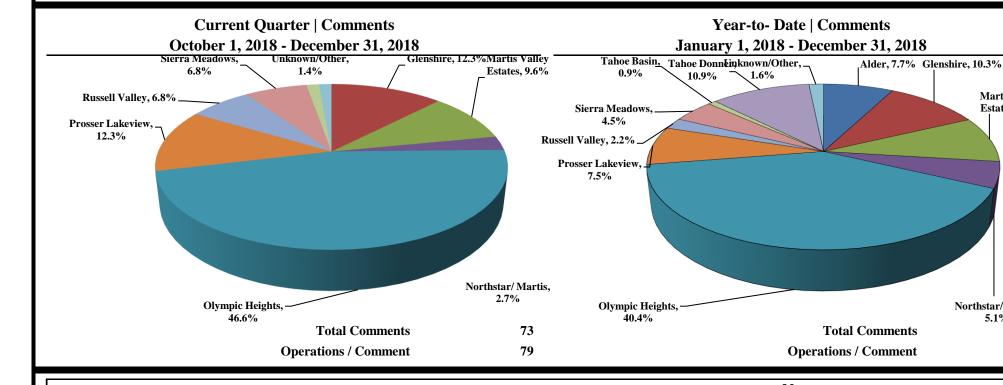

## Comments | by Locale by Quarter January 1, 2014 - December 31, 2018

|                       | COMMENTS |     |     |       |     |     |     |      |            |           |                      |              |            |          |       |
|-----------------------|----------|-----|-----|-------|-----|-----|-----|------|------------|-----------|----------------------|--------------|------------|----------|-------|
|                       |          | 201 | 17  |       |     | 201 | 8   |      |            |           | Year over Year       |              |            |          |       |
|                       | Oct      | Nov | Dec | Q4    | Oct | Nov | Dec | Q4   | difference | %         | 1/1/17-12/31/17 1/1/ | /18-12/31/18 | difference | %        | Notes |
| omment Location       |          |     |     |       |     |     |     |      |            |           |                      |              |            |          |       |
| Alder                 | 2        | -   | -   | 2     | -   | -   | -   | -    | (2)        | (100.00%) | 77                   | 53           | (24)       | (31.17%) |       |
| Glenshire             | 4        | 5   | 1   | 10    | 3   | 2   | 4   | 9    | (1)        | (10.00%)  | 69                   | 71           | 2          | 2.90%    |       |
| Martis Valley Estates | 4        | 2   | -   | 6     | 2   | 3   | 2   | 7    | 1          | 16.67%    | 103                  | 62           | (41)       | (39.81%) |       |
| Northstar/ Martis     | 1        | -   | -   | 1     | 1   | -   | 1   | 2    | 1          | 100.00%   | 26                   | 35           | 9          | 34.62%   |       |
| Olympic Heights       | 6        | 4   | 5   | 15    | 14  | 13  | 7   | 34   | 19         | 126.67%   | 144                  | 279          | 135        | 93.75%   |       |
| Prosser Lakeview      | 3        | 1   | 2   | 6     | -   | -   | 9   | 9    | 3          | 50.00%    | 31                   | 52           | 21         | 67.74%   |       |
| Russell Valley        | 1        | 1   | -   | 2     | -   | -   | 5   | 5    | 3          | 150.00%   | 7                    | 15           | 8          | 114.29%  |       |
| Sierra Meadows        | 3        | 1   | -   | 4     | 1   | 2   | 2   | 5    | 1          | 25.00%    | 38                   | 31           | (7)        | (18.42%) |       |
| Tahoe Basin           | -        | -   | -   | -     | -   | 1   | -   | 1    | 1          | 100.00%   | 9                    | 6            | (3)        | (33.33%) |       |
| Tahoe Donner          | 4        | 1   | -   | 5     | -   | -   | -   | -    | (5)        | (100.00%) | 108                  | 75           | (33)       | (30.56%) |       |
| Unknown/Other         | -        | -   | -   | -     | 1   | -   | -   | 1    | 1          | 100.00%   | 5                    | 11           | 6          | 120.00%  |       |
| Total Comments        | 28       | 15  | 8   | 51    | 22  | 21  | 30  | 73   | 22         | 43.14%    | 617                  | 690          | 73         | 11.83%   |       |
| omment Type           |          |     |     |       |     |     |     |      |            |           |                      |              |            |          |       |
| Piston                | 14       | 5   | 2   | 21    | 15  | 16  | 17  | 48   | 27         | 128.57%   | 229                  | 293          | 64         | 27.95%   |       |
| Turbine               | 5        | 5   | 3   | 13    | 4   | 4   | 7   | 15   | 2          | 15.38%    | 111                  | 156          | 45         | 40.54%   |       |
| Jet                   | 5        | 3   | 3   | 11    | 3   | 1   | 6   | 10   | (1)        | (9.09%)   | 232                  | 204          | (28)       | (12.07%) |       |
| Helo                  | 3        | -   | -   | 3     | -   | -   | -   | -    | (3)        | (100.00%) | 18                   | 23           | 5          | 27.78%   |       |
| Unknown               | 1        | 2   | -   | 3     | -   | -   | -   | -    | (3)        | (100.00%) | 27                   | 14           | (13)       | (48.15%) |       |
| Total Comments        | 28       | 15  | 8   | 51    | 22  | 21  | 30  | 73   | 22         | 43.14%    | 617                  | 690          | 73         | 11.83%   |       |
|                       | -        | -   | -   | -     | -   | -   | -   | -    | -          | 0.00%     | -                    | -            | -          | -        |       |
| perations per Comment |          |     |     | 116.1 |     |     |     | 78.6 | (37.5)     | (32.31%)  | 54.4                 | 50.5         | (3.9)      | (7.21%)  |       |