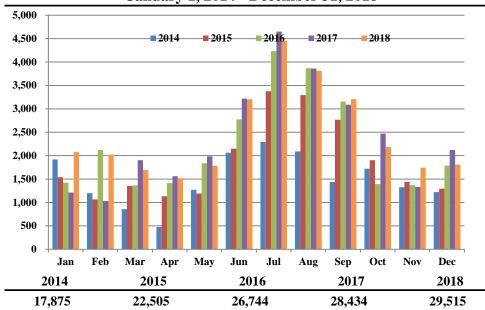

# TRUCKEE TAHOE AIPORT DISTRICT Operations and Community Comment Report as of 12/31/18

Operations | by Month by Year January 1, 2014 - December 31, 2018

Operations | by Type by Quarter January 1, 2014 - December 31, 2018

# Truckee Tahoe Airport District Operations and Community Comment Report as of 12/31/18

| OPERATIONS             |       |       |       |       |       |       |       |       |              |                 |                 |            |       |          |  |
|------------------------|-------|-------|-------|-------|-------|-------|-------|-------|--------------|-----------------|-----------------|------------|-------|----------|--|
|                        |       | 201   | 7     |       |       | 201   | .8    |       |              |                 |                 |            |       |          |  |
|                        | Oct   | Nov   | Dec   | Q4    | Oct   | Nov   | Dec   | Q4    | difference % | 1/1/17-12/31/17 | 1/1/18-12/31/18 | difference | %     | Notes    |  |
| Operations Detail      |       |       |       |       |       |       |       |       |              |                 |                 |            |       |          |  |
| Piston Single          | 1,532 | 772   | 1,028 | 3,332 | 1,452 | 1,068 | 905   | 3,425 | 93           | 2.79%           | 14,978          | 15,937     | 959   | 6.40%    |  |
| Piston Twin            | 92    | 53    | 65    | 210   | 52    | 40    | 55    | 147   | (63)         | (30.00%)        | 1,145           | 1,176      | 31    | 2.71%    |  |
| Turbo Prop             | 465   | 323   | 607   | 1,395 | 374   | 332   | 448   | 1,154 | (241)        | (17.28%)        | 6,942           | 6,840      | (102) | (1.47%)  |  |
| Jet < 12,499 lbs       | 62    | 40    | 74    | 176   | 52    | 46    | 61    | 159   | (17)         | (9.66%)         | 960             | 896        | (64)  | (6.67%)  |  |
| Jet 12,500-19,999 lbs  | 101   | 49    | 116   | 266   | 71    | 88    | 129   | 288   | 22           | 8.27%           | 1,599           | 1,751      | 152   | 9.51%    |  |
| Jet 20,000-49,999 lbs  | 71    | 26    | 113   | 210   | 86    | 68    | 128   | 282   | 72           | 34.29%          | 1,274           | 1,606      | 332   | 26.06%   |  |
| Jet > 50,000 lbs       | 4     | 17    | 28    | 49    | 14    | 18    | 22    | 54    | 5            | 10.20%          | 307             | 296        | (11)  | (3.58%)  |  |
| Helicopter             | 142   | 53    | 89    | 284   | 85    | 83    | 61    | 229   | (55)         | (19.37%)        | 1,229           | 1,013      | (216) | (17.58%) |  |
| Total Powered Aircraft | 2,469 | 1,333 | 2,120 | 5,922 | 2,186 | 1,743 | 1,809 | 5,738 | (184)        | (3.11%)         | 28,434          | 29,515     | 1,081 | 3.80%    |  |
| Gliders                |       |       |       |       |       |       |       |       |              | 0.00%           | 5,146           | 5,332      | 186   | 3.61%    |  |
| Total Operations       | 2,469 | 1,333 | 2,120 | 5,922 | 2,186 | 1,743 | 1,809 | 5,738 | (184)        | (3.11%)         | 33,580          | 34,847     | 1,267 | 3.77%    |  |

#### Truckee Tahoe Airport District Annual Operations Summary 2014-2018

|                        | Operations |        |        |        |        |         |             |         | Operations Mix |         |         |         |         |        |  |  |
|------------------------|------------|--------|--------|--------|--------|---------|-------------|---------|----------------|---------|---------|---------|---------|--------|--|--|
|                        | 2014       | 2015   | 2016   | 2017   | 2018   | Total   | Avg. Change | 2014    | 2015           | 2016    | 2017    | 2018    | Total   | Change |  |  |
| Operations Detail      |            |        |        |        |        |         |             |         |                |         |         |         |         |        |  |  |
| Piston Single          | 8,293      | 10,676 | 14,262 | 14,978 | 15,937 | 64,146  | 17.74%      | 36.43%  | 38.66%         | 43.85%  | 44.60%  | 45.73%  | 42.39%  | 9.30%  |  |  |
| Piston Twin            | 1,110      | 1,524  | 1,205  | 1,145  | 1,176  | 6,160   | 1.45%       | 4.88%   | 5.52%          | 3.70%   | 3.41%   | 3.37%   | 4.07%   | -1.50% |  |  |
| Total Piston           | 9,403      | 12,200 | 15,467 | 16,123 | 17,113 | 70,306  | 16.15%      | 41.31%  | 44.18%         | 47.56%  | 48.01%  | 49.11%  | 46.46%  | 7.80%  |  |  |
| Turbo Prop             | 3,691      | 5,756  | 6,413  | 6,942  | 6,840  | 29,642  | 16.68%      | 16.21%  | 20.85%         | 19.72%  | 20.67%  | 19.63%  | 19.59%  | 3.41%  |  |  |
| Jet < 12,499 lbs       | 1,276      | 924    | 918    | 960    | 896    | 4,974   | -8.46%      | 5.61%   | 3.35%          | 2.82%   | 2.86%   | 2.57%   | 3.29%   | -3.03% |  |  |
| Jet 12,500-19,999 lbs  | 1,027      | 1,290  | 1,331  | 1,599  | 1,751  | 6,998   | 14.27%      | 4.51%   | 4.67%          | 4.09%   | 4.76%   | 5.02%   | 4.62%   | 0.51%  |  |  |
| Jet 20,000-49,999 lbs  | 1,145      | 970    | 1,164  | 1,274  | 1,606  | 6,159   | 8.83%       | 5.03%   | 3.51%          | 3.58%   | 3.79%   | 4.61%   | 4.07%   | -0.42% |  |  |
| Jet > 50,000  lbs      |            | 227    | 261    | 307    | 296    | 1,091   | n/a         | 0.00%   | 0.82%          | 0.80%   | 0.91%   | 0.85%   | 0.72%   | 0.85%  |  |  |
| Total Jet              | 3,448      | 3,411  | 3,674  | 4,140  | 4,549  | 19,222  | 7.17%       | 15.15%  | 12.35%         | 11.30%  | 12.33%  | 13.05%  | 12.70%  | -2.09% |  |  |
| Helicopter             | 1,333      | 1,138  | 1,190  | 1,229  | 1,013  | 5,903   | -6.63%      | 5.86%   | 4.12%          | 3.66%   | 3.66%   | 2.91%   | 3.90%   | -2.95% |  |  |
| Total Powered Aircraft | 17,875     | 22,505 | 26,744 | 28,434 | 29,515 | 125,073 | 13.36%      | 78.52%  | 81.50%         | 82.23%  | 84.68%  | 84.70%  | 82.65%  | 6.18%  |  |  |
| Gliders                | 4,889      | 5,108  | 5,780  | 5,146  | 5,332  | 26,255  | 2.19%       | 21.48%  | 18.50%         | 17.77%  | 15.32%  | 15.30%  | 17.35%  | -6.18% |  |  |
| Total Operations       | 22,764     | 27,613 | 32,524 | 33,580 | 34,847 | 151,328 | 11.23%      | 100.00% | 100.00%        | 100.00% | 100.00% | 100.00% | 100.00% | 0.00%  |  |  |