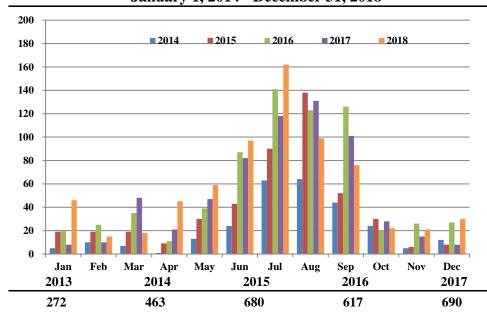

January 1, 2014 - December 31, 2018



**Total Powered Aircraft** 

5,738

**Total Powered Aircraft** 

29,515

**Total Powered Aircraft** 

125,073





Notes

Operations graphs above use Total Powered Aircraft. Glider operations are not included.

- 2017 Residential Zones changed to match minimum of 1% of total comments
- 2015 Jet > 50,000 lbs category added in Q1
- 2014 TTAD launched 'Report Noise' link in website



# TRUCKEE TAHOE AIPORT DISTRICT Operations and Community Comment Report as of 12/31/18



Operations | by Month by Year January 1, 2014 - December 31, 2018



Operations | by Type by Quarter January 1, 2014 - December 31, 2018



Operations | Mix by Type by Quarter January 1, 2014 - December 31, 2018



#### Comments | by Month by Year January 1, 2014 - December 31, 2018



## Comments | by Locale by Quarter January 1, 2014 - December 31, 2018



### Comments | by Type by Quarter January 1, 2014 - December 31, 2018



#### **Notes**

Operations graphs above use Total Powered Aircraft. Glider operations are not included.

- 2017 Residential Zones changed to match minimum of 1% of total comments
- 2015 Jet > 50,000 lbs category added in Q1
- 2014 TTAD launched 'Report Noise' link in website



# Truckee Tahoe Airport District Operations and Community Comment Report as of 12/31/18



| OPERATIONS             |       |       |       |       |       |       |       |       |              |                 |                 |            |       |          |  |
|------------------------|-------|-------|-------|-------|-------|-------|-------|-------|--------------