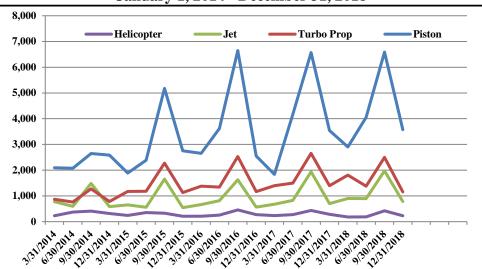

Operations | Mix by Type by Quarter January 1, 2014 - December 31, 2018

#### Truckee Tahoe Airport District Annual Operations Summary 2014-2018

|                        | Operations |        |        |        |        |         |             |         | Operations Mix |         |         |         |         |        |  |  |
|------------------------|------------|--------|--------|--------|--------|---------|-------------|---------|----------------|---------|---------|---------|---------|--------|--|--|
|                        | 2014       | 2015   | 2016   | 2017   | 2018   | Total   | Avg. Change | 2014    | 2015           | 2016    | 2017    | 2018    | Total   | Change |  |  |
| Operations Detail      |            |        |        |        |        |         |             |         |                |         |         |         |         |        |  |  |
| Piston Single          | 8,293      | 10,676 | 14,262 | 14,978 | 15,937 | 64,146  | 17.74%      | 36.43%  | 38.66%         | 43.85%  | 44.60%  | 45.73%  | 42.39%  | 9.30%  |  |  |
| Piston Twin            | 1,110      | 1,524  | 1,205  | 1,145  | 1,176  | 6,160   | 1.45%       | 4.88%   | 5.52%          | 3.70%   | 3.41%   | 3.37%   | 4.07%   | -1.50% |  |  |
| Total Piston           | 9,403      | 12,200 | 15,467 | 16,123 | 17,113 | 70,306  | 16.15%      | 41.31%  | 44.18%         | 47.56%  | 48.01%  | 49.11%  | 46.46%  | 7.80%  |  |  |
| Turbo Prop             | 3,691      | 5,756  | 6,413  | 6,942  | 6,840  | 29,642  | 16.68%      | 16.21%  | 20.85%         | 19.72%  | 20.67%  | 19.63%  | 19.59%  | 3.41%  |  |  |
| Jet < 12,499 lbs       | 1,276      | 924    | 918    | 960    | 896    | 4,974   | -8.46%      | 5.61%   | 3.35%          | 2.82%   | 2.86%   | 2.57%   | 3.29%   | -3.03% |  |  |
| Jet 12,500-19,999 lbs  | 1,027      | 1,290  | 1,331  | 1,599  | 1,751  | 6,998   | 14.27%      | 4.51%   | 4.67%          | 4.09%   | 4.76%   | 5.02%   | 4.62%   | 0.51%  |  |  |
| Jet 20,000-49,999 lbs  | 1,145      | 970    | 1,164  | 1,274  | 1,606  | 6,159   | 8.83%       | 5.03%   | 3.51%          | 3.58%   | 3.79%   | 4.61%   | 4.07%   | -0.42% |  |  |
| Jet > 50,000  lbs      |            | 227    | 261    | 307    | 296    | 1,091   | n/a         | 0.00%   | 0.82%          | 0.80%   | 0.91%   | 0.85%   | 0.72%   | 0.85%  |  |  |
| Total Jet              | 3,448      | 3,411  | 3,674  | 4,140  | 4,549  | 19,222  | 7.17%       | 15.15%  | 12.35%         | 11.30%  | 12.33%  | 13.05%  | 12.70%  | -2.09% |  |  |
| Helicopter             | 1,333      | 1,138  | 1,190  | 1,229  | 1,013  | 5,903   | -6.63%      | 5.86%   | 4.12%          | 3.66%   | 3.66%   | 2.91%   | 3.90%   | -2.95% |  |  |
| Total Powered Aircraft | 17,875     | 22,505 | 26,744 | 28,434 | 29,515 | 125,073 | 13.36%      | 78.52%  | 81.50%         | 82.23%  | 84.68%  | 84.70%  | 82.65%  | 6.18%  |  |  |
| Gliders                | 4,889      | 5,108  | 5,780  | 5,146  | 5,332  | 26,255  | 2.19%       | 21.48%  | 18.50%         | 17.77%  | 15.32%  | 15.30%  | 17.35%  | -6.18% |  |  |
| Total Operations       | 22,764     | 27,613 | 32,524 | 33,580 | 34,847 | 151,328 | 11.23%      | 100.00% | 100.00%        | 100.00% | 100.00% | 100.00% | 100.00% | 0.00%  |  |  |