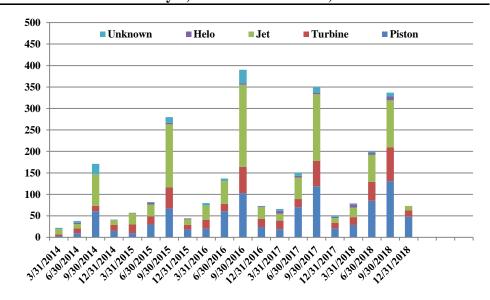

73





Notes

Operations graphs above use Total Powered Aircraft. Glider operations are not included.

- 2017 Residential Zones changed to match minimum of 1% of total comments
- 2015 Jet > 50,000 lbs category added in Q1
- 2014 TTAD launched 'Report Noise' link in website



# TRUCKEE TAHOE AIPORT DISTRICT Operations and Community Comment Report as of 12/31/18



Operations | by Month by Year January 1, 2014 - December 31, 2018



Operations | by Type by Quarter January 1, 2014 - December 31, 2018



Operations | Mix by Type by Quarter January 1, 2014 - December 31, 2018



#### Comments | by Month by Year January 1, 2014 - December 31, 2018



## Comments | by Locale by Quarter January 1, 2014 - December 31, 2018



### Comments | by Type by Quarter January 1, 2014 - December 31, 2018



#### **Notes**

Operations graphs above use Total Powered Aircraft. Glider operations are not included.

- 2017 Residential Zones changed to match minimum of 1% of total comments
- 2015 Jet > 50,000 lbs category added in Q1
- 2014 TTAD launched 'Report Noise' link in website



# Truckee Tahoe Airport District Operations and Community Comment Report as of 12/31/18



| OPERATIONS             |       |       |       |       |       |       |       |       |              |                 |                 |            |       |          |  |
|------------------------|-------|-------|-------|-------|-------|-------|-------|-------|--------------|-----------------|-----------------|------------|-------|----------|--|
|                        |       | 201   | 7     |       |       | 201   |