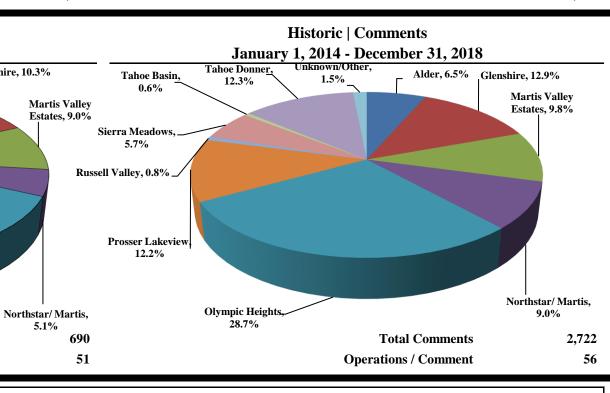

## Comments | by Locale by Quarter January 1, 2014 - December 31, 2018

# Truckee Tahoe Airport District Operations and Community Comment Report as of 12/31/18

| OPERATIONS             |       |       |       |       |       |       |       |       |              |                 |                 |            |       |          |  |
|------------------------|-------|-------|-------|-------|-------|-------|-------|-------|--------------|-----------------|-----------------|------------|-------|----------|--|
|                        |       | 201   | 7     |       |       | 201   | .8    |       |              |                 |                 |            |       |          |  |
|                        | Oct   | Nov   | Dec   | Q4    | Oct   | Nov   | Dec   | Q4    | difference % | 1/1/17-12/31/17 | 1/1/18-12/31/18 | difference | %     | Notes    |  |
| Operations Detail      |       |       |       |       |       |       |       |       |              |                 |                 |            |       |          |  |
| Piston Single          | 1,532 | 772   | 1,028 | 3,332 | 1,452 | 1,068 | 905   | 3,425 | 93           | 2.79%           | 14,978          | 15,937     | 959   | 6.40%    |  |
| Piston Twin            | 92    | 53    | 65    | 210   | 52    | 40    | 55    | 147   | (63)         | (30.00%)        | 1,145           | 1,176      | 31    | 2.71%    |  |
| Turbo Prop             | 465   | 323   | 607   | 1,395 | 374   | 332   | 448   | 1,154 | (241)        | (17.28%)        | 6,942           | 6,840      | (102) | (1.47%)  |  |
| Jet < 12,499 lbs       | 62    | 40    | 74    | 176   | 52    | 46    | 61    | 159   | (17)         | (9.66%)         | 960             | 896        | (64)  | (6.67%)  |  |
| Jet 12,500-19,999 lbs  | 101   | 49    | 116   | 266   | 71    | 88    | 129   | 288   | 22           | 8.27%           | 1,599           | 1,751      | 152   | 9.51%    |  |
| Jet 20,000-49,999 lbs  | 71    | 26    | 113   | 210   | 86    | 68    | 128   | 282   | 72           | 34.29%          | 1,274           | 1,606      | 332   | 26.06%   |  |
| Jet > 50,000 lbs       | 4     | 17    | 28    | 49    | 14    | 18    | 22    | 54    | 5            | 10.20%          | 307             | 296        | (11)  | (3.58%)  |  |
| Helicopter             | 142   | 53    | 89    | 284   | 85    | 83    | 61    | 229   | (55)         | (19.37%)        | 1,229           | 1,013      | (216) | (17.58%) |  |
| Total Powered Aircraft | 2,469 | 1,333 | 2,120 | 5,922 | 2,186 | 1,743 | 1,809 | 5,738 | (184)        | (3.11%)         | 28,434          | 29,515     | 1,081 | 3.80%    |  |
| Gliders                |       |       |       |       |       |       |       |       |              | 0.00%           | 5,146           | 5,332      | 186   | 3.61%    |  |
| Total Operations       | 2,469 | 1,333 | 2,120 | 5,922 | 2,186 | 1,743 | 1,809 | 5,738 | (184)        | (3.11%)         | 33,580          | 34,847     | 1,267 | 3.77%    |  |

#### Truckee Tahoe Airport District Annual Operations Summary 2014-2018

|                        | Operations |        |        |        |        |         |             |         | Operations Mix |         |         |         |         |        |  |  |
|------------------------|------------|--------|--------|--------|--------|---------|-------------|---------|----------------|---------|---------|---------|---------|--------|--|--|
|                        | 2014       | 2015   | 2016   | 2017   | 2018   | Total   | Avg. Change | 2014    | 2015           | 2016    | 2017    | 2018    | Total   | Change |  |  |
| Operations Detail      |            |        |        |        |        |         |             |         |                |         |         |         |         |        |  |  |
| Piston Single          | 8,293      | 10,676 | 14,262 | 14,978 | 15,937 | 64,146  | 17.74%      | 36.43%  | 38.66%         | 43.85%  | 44.60%  | 45.73%  | 42.39%  | 9.30%  |  |  |
| Piston Twin            | 1,110      | 1,524  | 1,205  | 1,145  | 1,176  | 6,160   | 1.45%       | 4.88%   | 5.52%          | 3.70%   | 3.41%   | 3.37%   | 4.07%   | -1.50% |  |  |
| Total Piston           | 9,403      | 12,200 | 15,467 | 16,123 | 17,113 | 70,306  | 16.15%      | 41.31%  | 44.18%         | 47.56%  | 48.01%  | 49.11%  | 46.46%  | 7.80%  |  |  |
| Turbo Prop             | 3,691      | 5,756  | 6,413  | 6,942  | 6,840  | 29,642  | 16.68%      | 16.21%  | 20.85%         | 19.72%  | 20.67%  | 19.63%  | 19.59%  | 3.41%  |  |  |
| Jet < 12,499 lbs       | 1,276      | 924    | 918    | 960    | 896    | 4,974   | -8.46%      | 5.61%   | 3.35%          | 2.82%   | 2.86%   | 2.57%   | 3.29%   | -3.03% |  |  |
| Jet 12,500-19,999 lbs  | 1,027      | 1,290  | 1,331  | 1,599  | 1,751  | 6,998   | 14.27%      | 4.51%   | 4.67%          | 4.09%   | 4.76%   | 5.02%   | 4.62%   | 0.51%  |  |  |
| Jet 20,000-49,999 lbs  | 1,145      | 970    | 1,164  | 1,274  | 1,606  | 6,159   | 8.83%       | 5.03%   | 3.51%          | 3.58%   | 3.79%   | 4.61%   | 4.07%   | -0.42% |  |  |
| Jet > 50,000  lbs      |            | 227    | 261    | 307    | 296    | 1,091   | n/a         | 0.00%   | 0.82%          | 0.80%   | 0.91%   | 0.85%   | 0.72%   | 0.85%  |  |  |
| Total Jet              | 3,448      | 3,411  | 3,674  | 4,140  | 4,549  | 19,222  | 7.17%       | 15.15%  | 12.35%         | 11.30%  | 12.33%  | 13.05%  | 12.70%  | -2.09% |  |  |
| Helicopter             | 1,333      | 1,138  | 1,190  | 1,229  | 1,013  | 5,903   | -6.63%      | 5.86%   | 4.12%          | 3.66%   | 3.66%   | 2.91%   | 3.90%   | -2.95% |  |  |
| Total Powered Aircraft | 17,875     | 22,505 | 26,744 | 28,434 | 29,515 | 125,073 | 13.36%      | 78.52%  | 81.50%         | 82.23%  | 84.68%  | 84.70%  | 82.65%  | 6.18%  |  |  |
| Gliders                | 4,889      | 5,108  | 5,780  | 5,146  | 5,332  | 26,255  | 2.19%       | 21.48%  | 18.50%         | 17.77%  | 15.32%  | 15.30%  | 17.35%  | -6.18% |  |  |
| Total Operations       | 22,764     | 27,613 | 32,524 | 33,580 | 34,847 | 151,328 | 11.23%      | 100.00% | 100.00%        | 100.00% | 100.00% | 100.00% | 100.00% | 0.00%  |  |  |