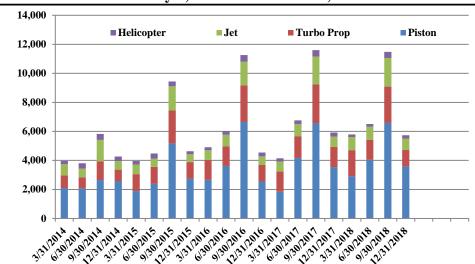

# TRUCKEE TAHOE AIPORT DISTRICT Operations and Community Comment Report as of 12/31/18

Operations | by Month by Year January 1, 2014 - December 31, 2018

Operations | by Type by Quarter January 1, 2014 - December 31, 2018

Operations | Mix by Type by Quarter January 1, 2014 - December 31, 2018