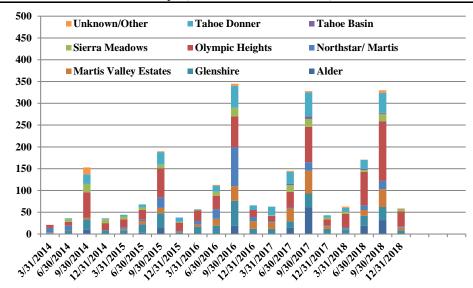

**Total Powered Aircraft** 

29,515

**Total Powered Aircraft** 

125,073





Notes

Operations graphs above use Total Powered Aircraft. Glider operations are not included.

- 2017 Residential Zones changed to match minimum of 1% of total comments
- 2015 Jet > 50,000 lbs category added in Q1
- 2014 TTAD launched 'Report Noise' link in website



# TRUCKEE TAHOE AIPORT DISTRICT Operations and Community Comment Report as of 12/31/18



Operations | by Month by Year January 1, 2014 - December 31, 2018



Operations | by Type by Quarter January 1, 2014 - December 31, 2018



Operations | Mix by Type by Quarter January 1, 2014 - December 31, 2018



#### Comments | by Month by Year January 1, 2014 - December 31, 2018



## Comments | by Locale by Quarter January 1, 2014 - December 31, 2018



### Comments | by Type by Quarter January 1, 2014 - December 31, 2018



#### **Notes**

Operations graphs above use Total Powered Aircraft. Glider operations are not included.

- 2017 Residential Zones changed to match minimum of 1% of total comments
- 2015 Jet > 50,000 lbs category added in Q1
- 2014 TTAD launched 'Report Noise' link in website



# Truckee Tahoe Airport District Operations and Community Comment Report as of 12/31/18



| OPERATIONS             |       |       |       |       |       |       |       |       |              |                 |                 |            |       |          |  |
|------------------------|-------|-------|-------|-------|-------|-------|-------|-------|--------------|-----------------|-----------------|------------|-------|----------|--|
|