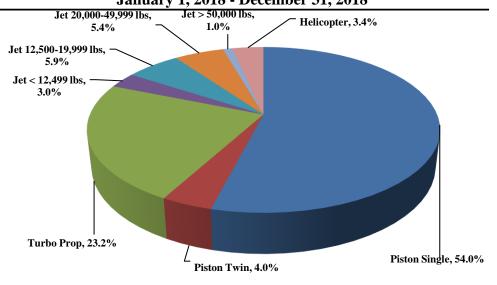

# TRUCKEE TAHOE AIPORT DISTRICT Operations and Community Comment Report as of 12/31/18







Year-to-Date | Operations January 1, 2018 - December 31, 2018



Historic | Operations January 1, 2014 - December 31, 2018



**Total Powered Aircraft** 

5,738

**Total Powered Aircraft** 

29,515

**Total Powered Aircraft** 

125,073





Notes

Operations graphs above use Total Powered Aircraft. Glider operations are not included.

- 2017 Residential Zones changed to match minimum of 1% of total comments
- 2015 Jet > 50,000 lbs category added in Q1
- 2014 TTAD launched 'Report Noise' link in website



# TRUCKEE TAHOE AIPORT DISTRICT Operations and Community Comment Report as of 12/31/18



Operations | by Month by Year January 1, 2014 - December 31, 2018



Operations | by Type by Quarter January 1, 2014 - December 31, 2018



Operations | Mix by Type by Quarter January 1, 2014 - December 31, 2018



#### Comments | by Month by Year January 1, 201