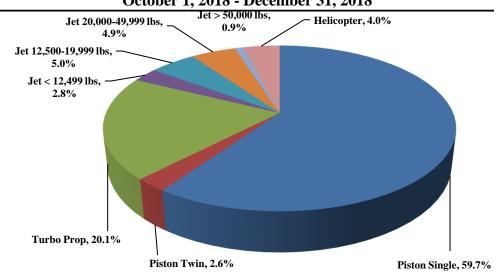

# TRUCKEE TAHOE AIPORT DISTRICT Operations and Community Comment Report as of 12/31/18







Year-to-Date | Operations January 1, 2018 - December 31, 2018



Historic | Operations January 1, 2014 - December 31, 2018



**Total Powered Aircraft** 

5,738

**Total Powered Aircraft** 

29,515

**Total Powered Aircraft** 

125,073





Notes

Operations graphs above use Total Powered Aircraft. Glider operations are not included.

- 2017 Residential Zones changed to match minimum of 1% of total comments
- 2015 Jet > 50,000 lbs category added in Q1
- 2014 TTAD launched 'Report Noise' link in website



# TRUCKEE TAHOE AIPORT DISTRICT Operations and Community Comment Report as of 12/31/18



Operations | by Month by Year January 1, 2014 - December 31, 2018



Operations | by Type by Quarter January 1, 2014 - December 31, 2018



Operations | Mix by Type by Quarter January 1, 2014 - Dec