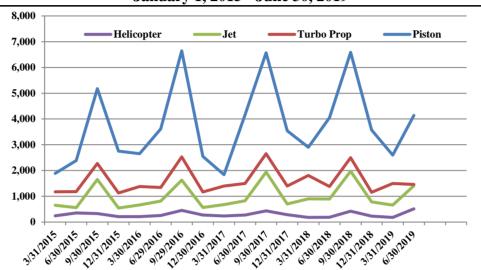

# TRUCKEE TAHOE AIPORT DISTRICT Operations and Community Comment Report as of 7/01/19

Operations | by Month by Year January 1, 2015 - June 30, 2019

Operations | by Type by Quarter January 1, 2015 - June 30, 2019