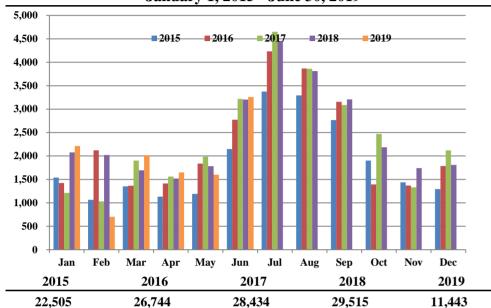

# TRUCKEE TAHOE AIPORT DISTRICT Operations and Community Comment Report as of 7/01/19

Operations | by Month by Year January 1, 2015 - June 30, 2019

Operations | by Type by Quarter January 1, 2015 - June 30, 2019