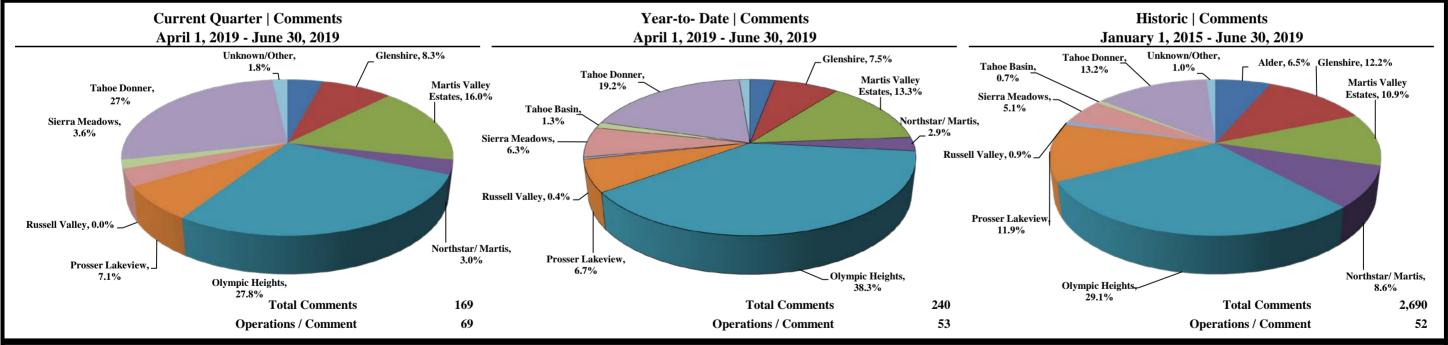

Operations | Mix by Type by Quarter January 1, 2015 - June 30, 2019

Comments | by Month by Year January 1, 2015 - June 30, 2019

Comments | by Locale by Quarter January 1, 2015 - June 30, 2019

### Comments | by Type by Quarter January 1, 2015 - June 30, 2019

#### **Notes**

Operations graphs above use Total Powered Aircraft. Glider operations are not included.

- 2018 Launched Community Hotline & Plane Noise with Smart Receipt
- **2017** Residential Zones changed to match minimum of 1% of total comments
- 2015 Jet > 50,000 lbs category added in Q1. 2014 TTAD launched 'Report Noise' link in website