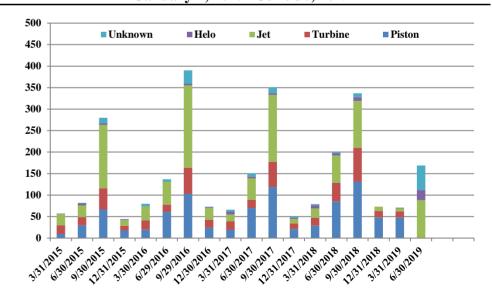

e use Total Powered Aircraft. Glider operations are not included.

- 2018 Launched Community Hotline & Plane Noise with Smart Receipt
- **2017** Residential Zones changed to match minimum of 1% of total comments
- 2015 Jet > 50,000 lbs category added in Q1. 2014 TTAD launched 'Report Noise' link in website



# TRUCKEE TAHOE AIPORT DISTRICT Operations and Community Comment Report as of 7/01/19



Operations | by Month by Year January 1, 2015 - June 30, 2019



Operations | by Type by Quarter January 1, 2015 - June 30, 2019



Operations | Mix by Type by Quarter January 1, 2015 - June 30, 2019



Comments | by Month by Year January 1, 2015 - June 30, 2019



Comments | by Locale by Quarter January 1, 2015 - June 30, 2019



### Comments | by Type by Quarter January 1, 2015 - June 30, 2019



#### **Notes**

Operations graphs above use Total Powered Aircraft. Glider operations are not included.

- 2018 Launched Community Hotline & Plane Noise with Smart Receipt
- **2017** Residential Zones changed to match minimum of 1% of total comments
- 2015 Jet > 50,000 lbs category added in Q1. 2014 TTAD launched 'Report Noise' link in website



### Truckee Tahoe Airport District Operations and Community Comment Report as of 7/01/19



|                        |       |       |       |       |       | OPERATI | ONS   |       |            |          |                |                |            |          |       |
|------------------------|-------|-------|-------|-------|-------|---------|-------|-------|------------|----------|----------------|----------------|------------|----------|