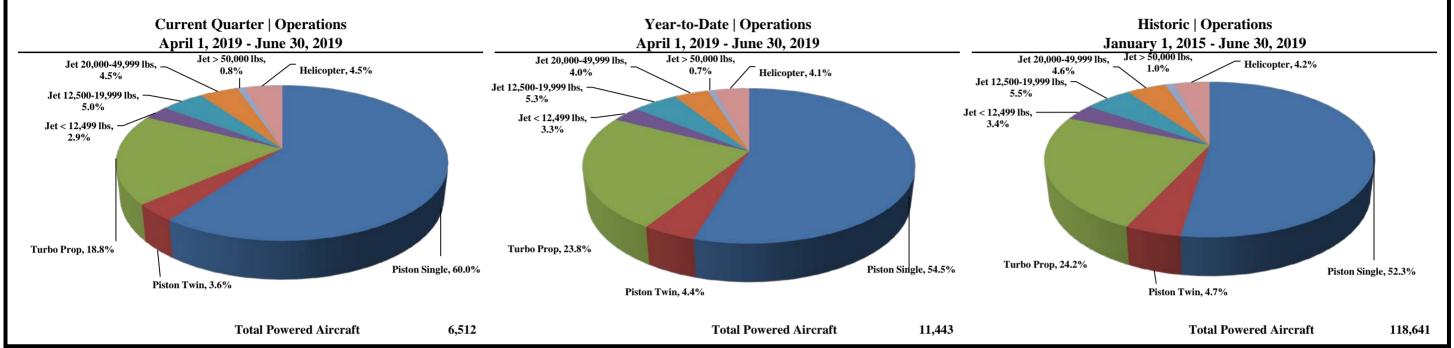

# TRUCKEE TAHOE AIPORT DISTRICT Operations and Community Comment Report as of 7/01/19

Operations | by Month by Year January 1, 2015 - June 30, 2019

Operations | by Type by Quarter January 1, 2015 - June 30, 2019

#### **Notes**

Operations graphs above use Total Powered Aircraft. Glider operations are not included.

- 2018 Launched Community Hotline & Plane Noise with Smart Receipt
- **2017** Residential Zones changed to match minimum of 1% of total comments
- 2015 Jet > 50,000 lbs category added in Q1. 2014 TTAD launched 'Report Noise' link in website