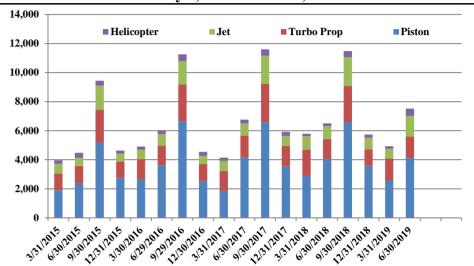

# TRUCKEE TAHOE AIPORT DISTRICT Operations and Community Comment Report as of 7/01/19

Operations | by Month by Year January 1, 2015 - June 30, 2019

Operations | by Type by Quarter January 1, 2015 - June 30, 2019

## TRUCKEE TAHOE AIPORT DISTRICT Operations and Community Comment Report as of 7/01/19

**Notes** 

Operations graphs above use Total Powered Aircraft. Glider operations are not included.

- 2018 Launched Community Hotline & Plane Noise with Smart Receipt
- **2017** Residential Zones changed to match minimum of 1% of total comments
- 2015 Jet > 50,000 lbs category added in Q1. 2014 TTAD launched 'Report Noise' link in website

#### **Notes**

Operations graphs above use Total Powered Aircraft. Glider operations are not included.

- 2018 Launched Community Hotline & Plane Noise with Smart Receipt
- **2017** Residential Zones changed to match minimum of 1% of total comments
- 2015 Jet > 50,000 lbs category added in Q1. 2014 TTAD launched 'Report Noise' link in website