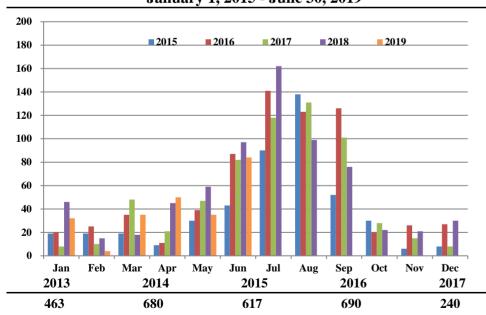

Operations | Mix by Type by Quarter January 1, 2015 - June 30, 2019

Comments | by Month by Year January 1, 2015 - June 30, 2019

Comments | by Locale by Quarter January 1, 2015 - June 30, 2019