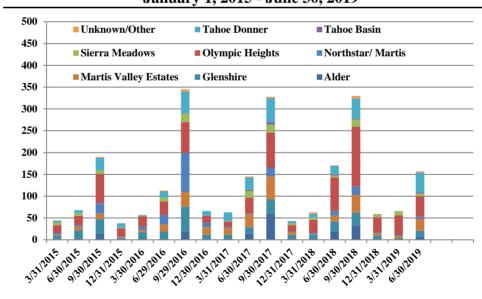

Operations | Mix by Type by Quarter January 1, 2015 - June 30, 2019

Comments | by Month by Year January 1, 2015 - June 30, 2019

Comments | by Locale by Quarter January 1, 2015 - June 30, 2019