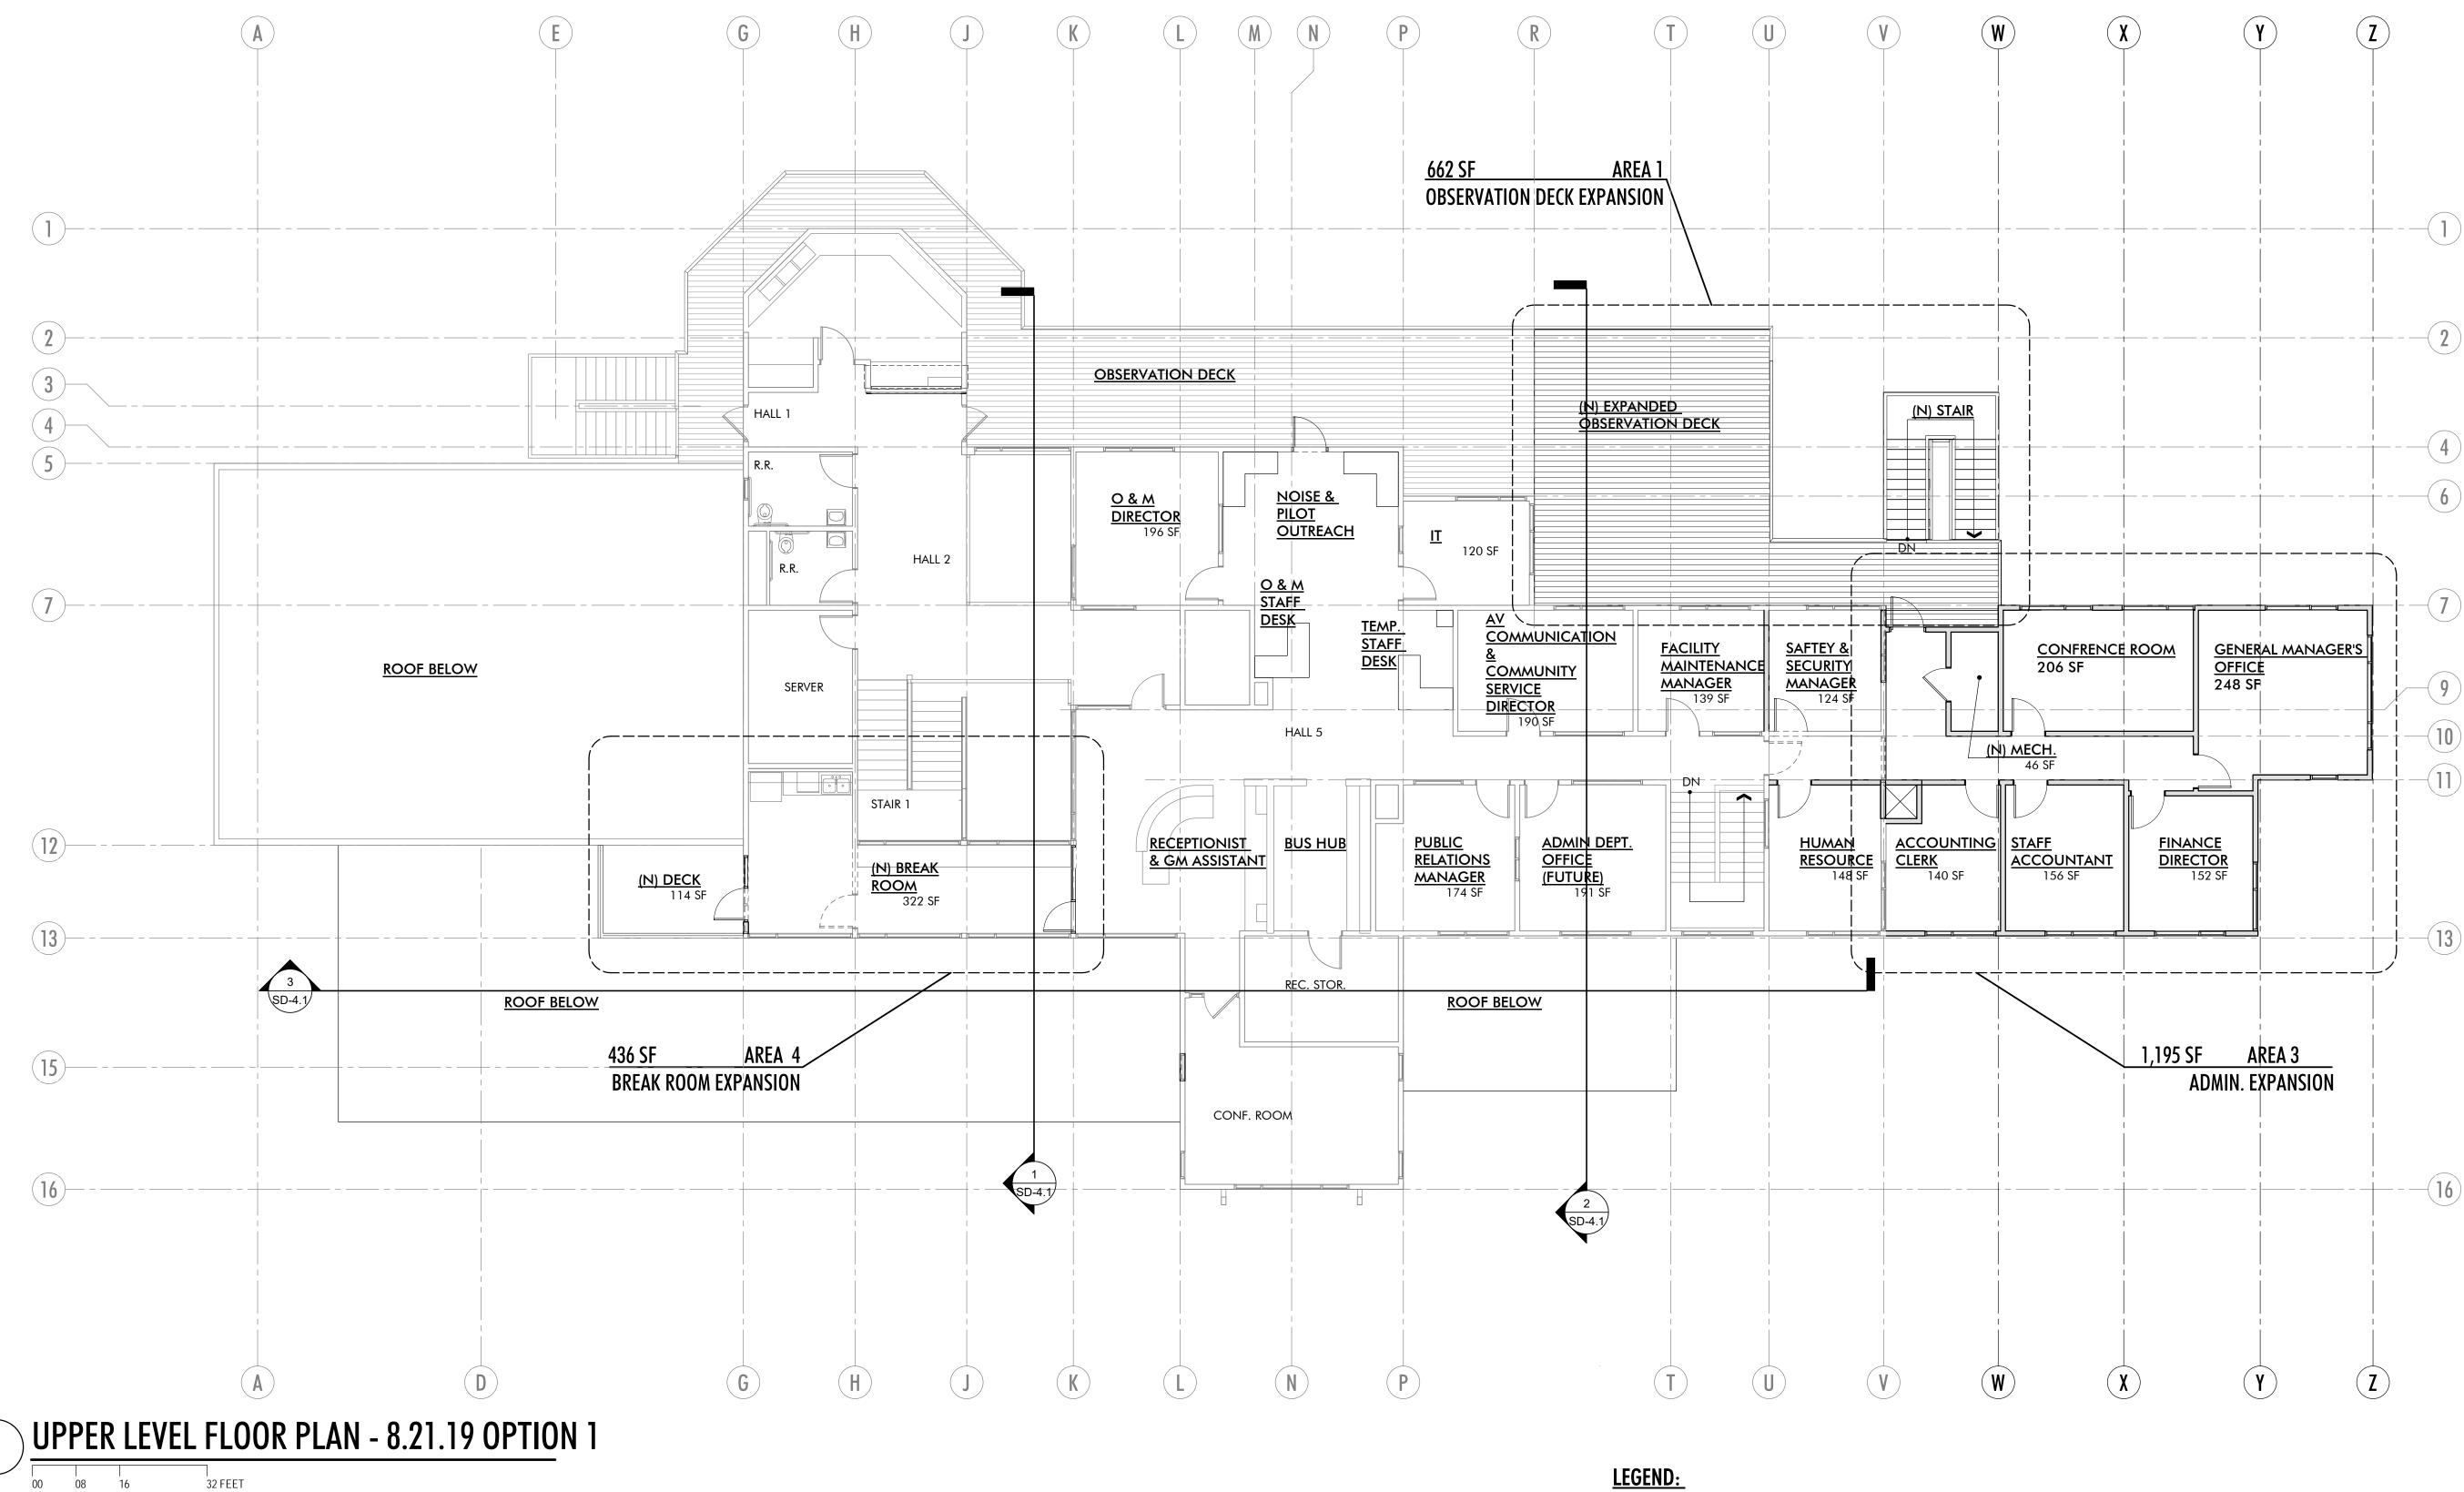

\_\_\_\_\_

**EXISTING WALL TO REMAIN** EXISTING WALL TO BE REMOVED NEW WALL

## SD-2.1

LOWER FLOOR PLAN

SHEET NO.

PROGRESS PRINT

SHEET TITLE



These drawings are instruments of service and are property of Ward-Young Architects, A California Corporation. All designs and other information on these drawings are for use on the specified project and shall not be used otherwise without the written permission of Ward -Young Architects.

EXISTING WALL TO REMAIN EXISTING WALL TO BE REMOVED NEW WALL





These drawings are instruments of service and are property of Ward-Young Architects, A California Corporation. All designs and other information on these drawings are for use on the specified project and shall not be used otherwise without the written permission of Ward -Young Architects.

EXISTING WALL TO REMAIN EXISTING WALL TO BE REMOVED NEW WALL