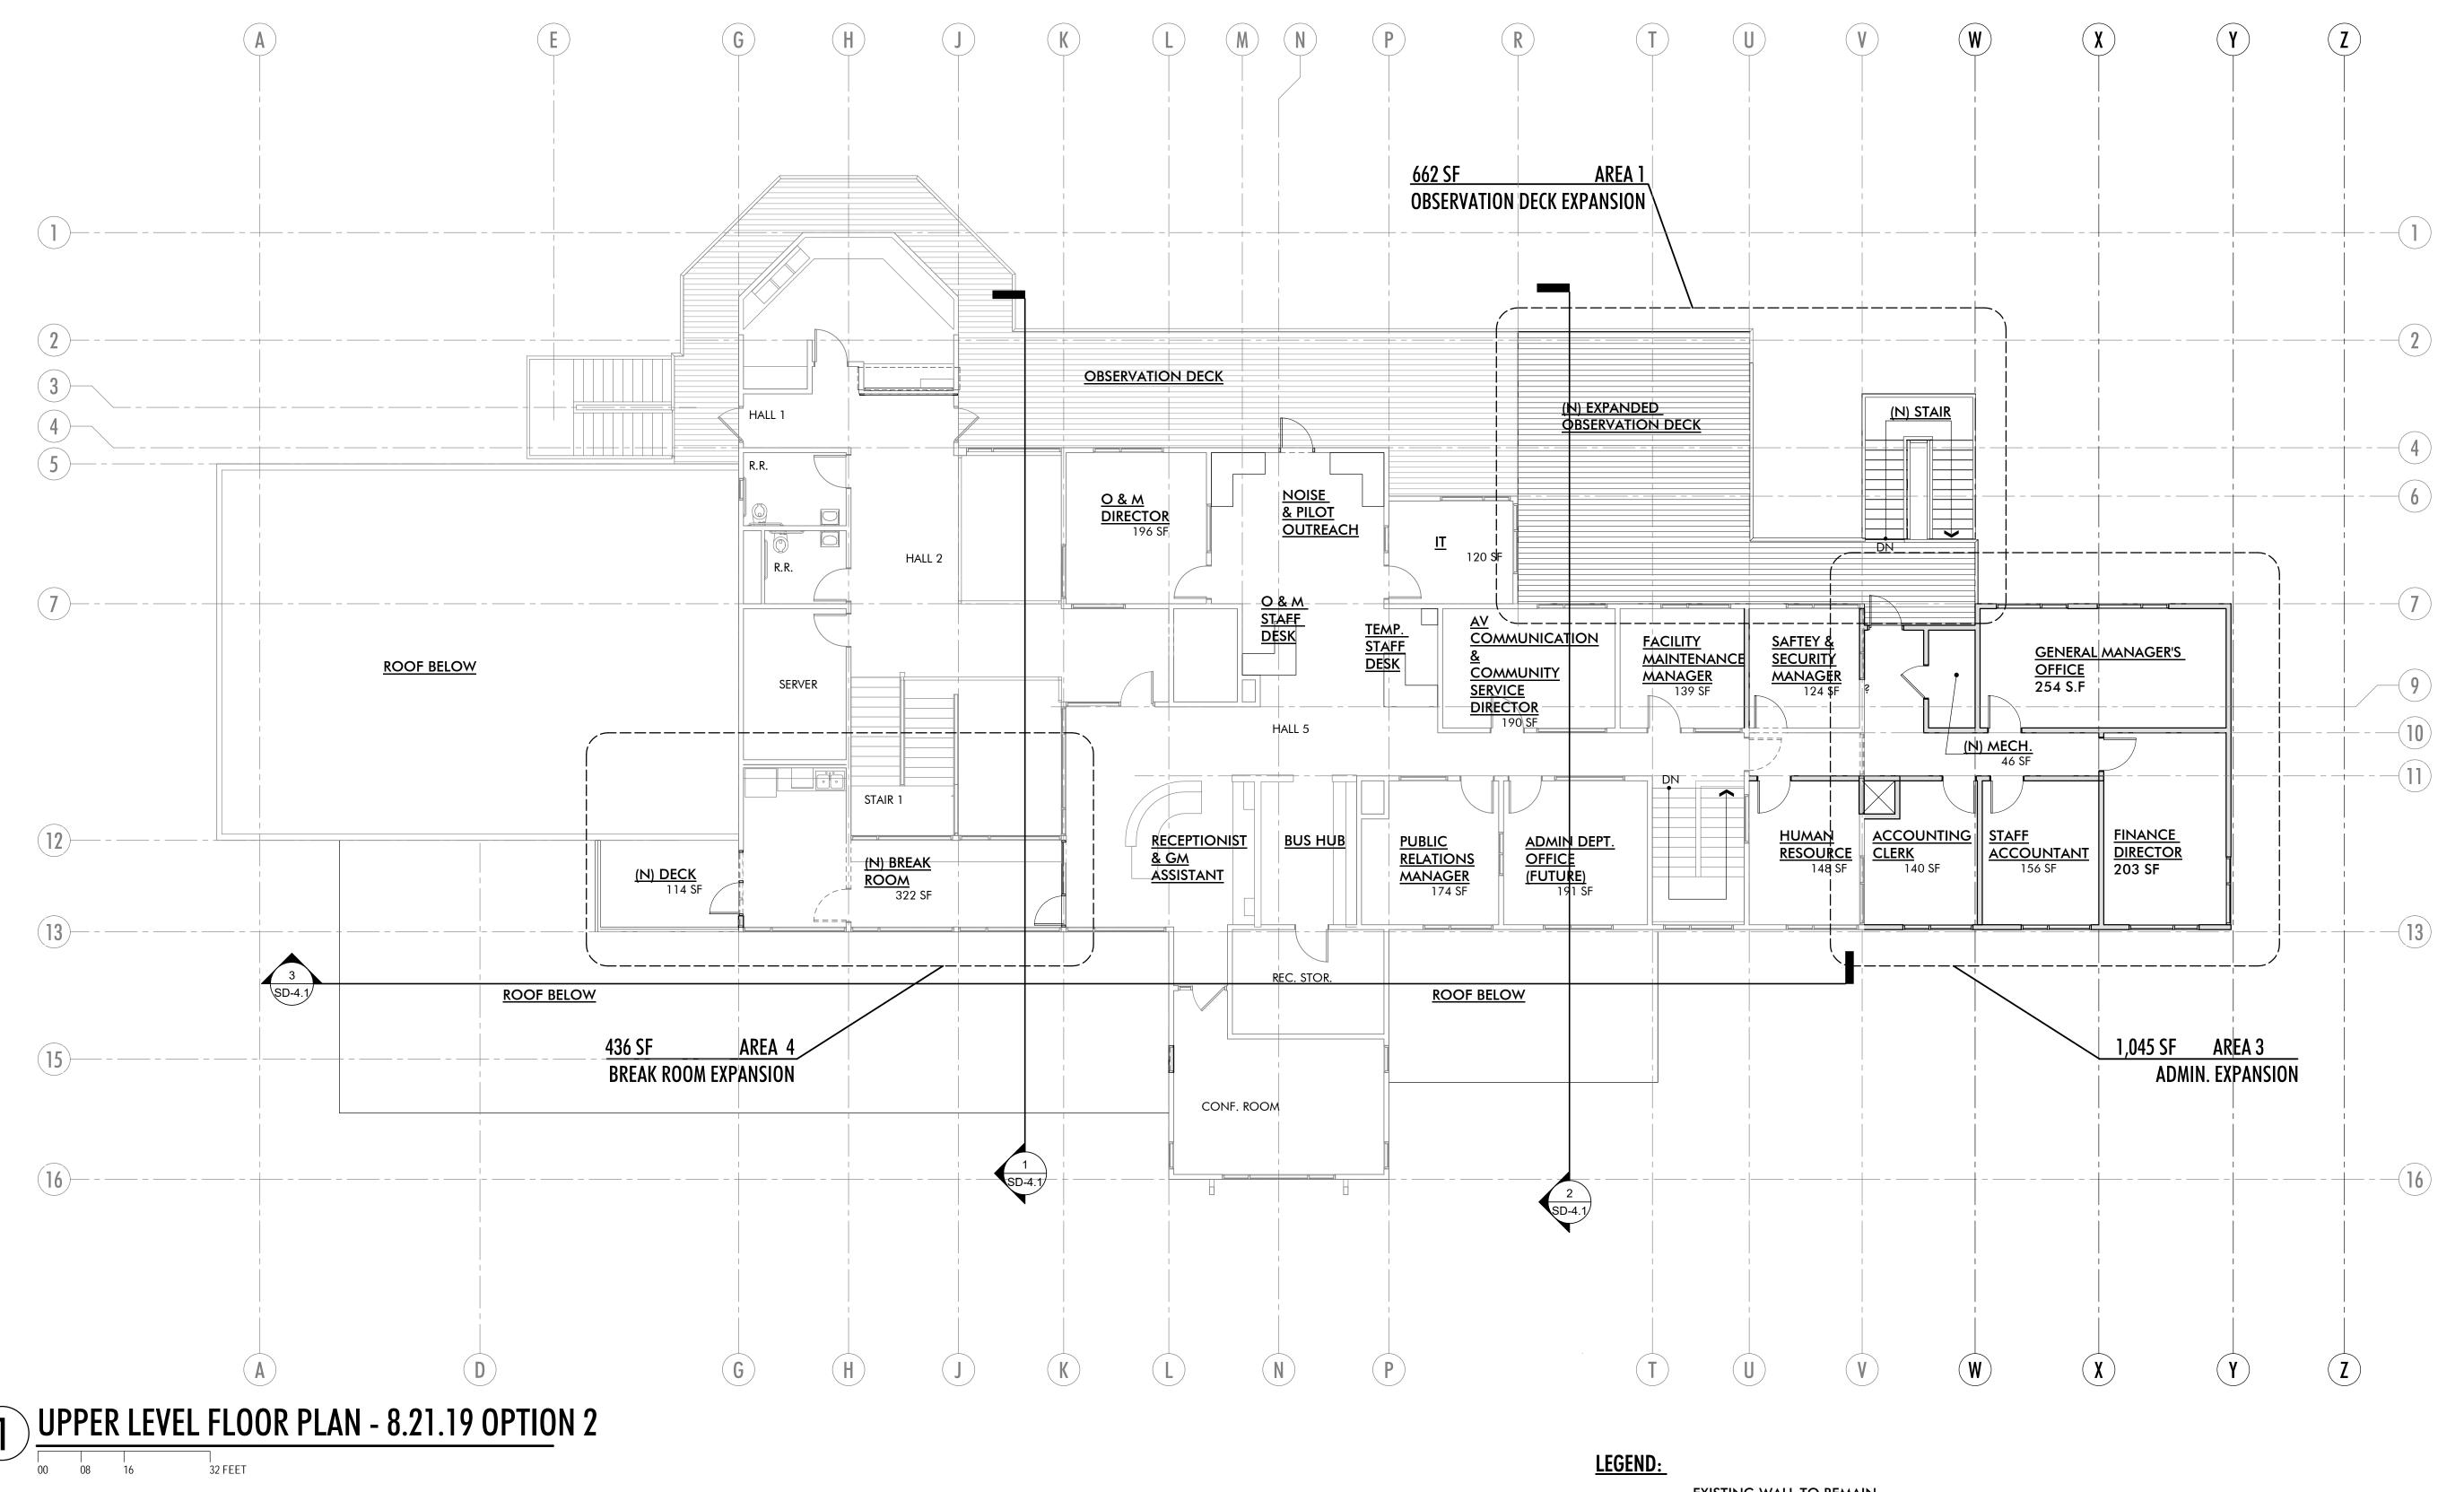

\_\_\_\_\_

**EXISTING WALL TO REMAIN** EXISTING WALL TO BE REMOVED NEW WALL

## SD-2.1

LOWER FLOOR PLAN

SHEET NO.

PROGRESS PRINT

SHEET TITLE



These drawings are instruments of service and are property of Ward-Young Architects, A California Corporation. All designs and other information on these drawings are for use on the specified project and shall not be used otherwise without the written permission of Ward -Young Architects.

EXISTING WALL TO REMAIN EXISTING WALL TO BE REMOVED NEW WALL





These drawings are instruments of service and are property of Ward-Young Architects, A California Corporation. All designs and other information on these drawings are for use on the specified project and shall not be used otherwise without the written permission of Ward -Young Architects.

EXISTING WALL TO REMAIN EXISTING WALL TO BE REMOVED NEW WALL