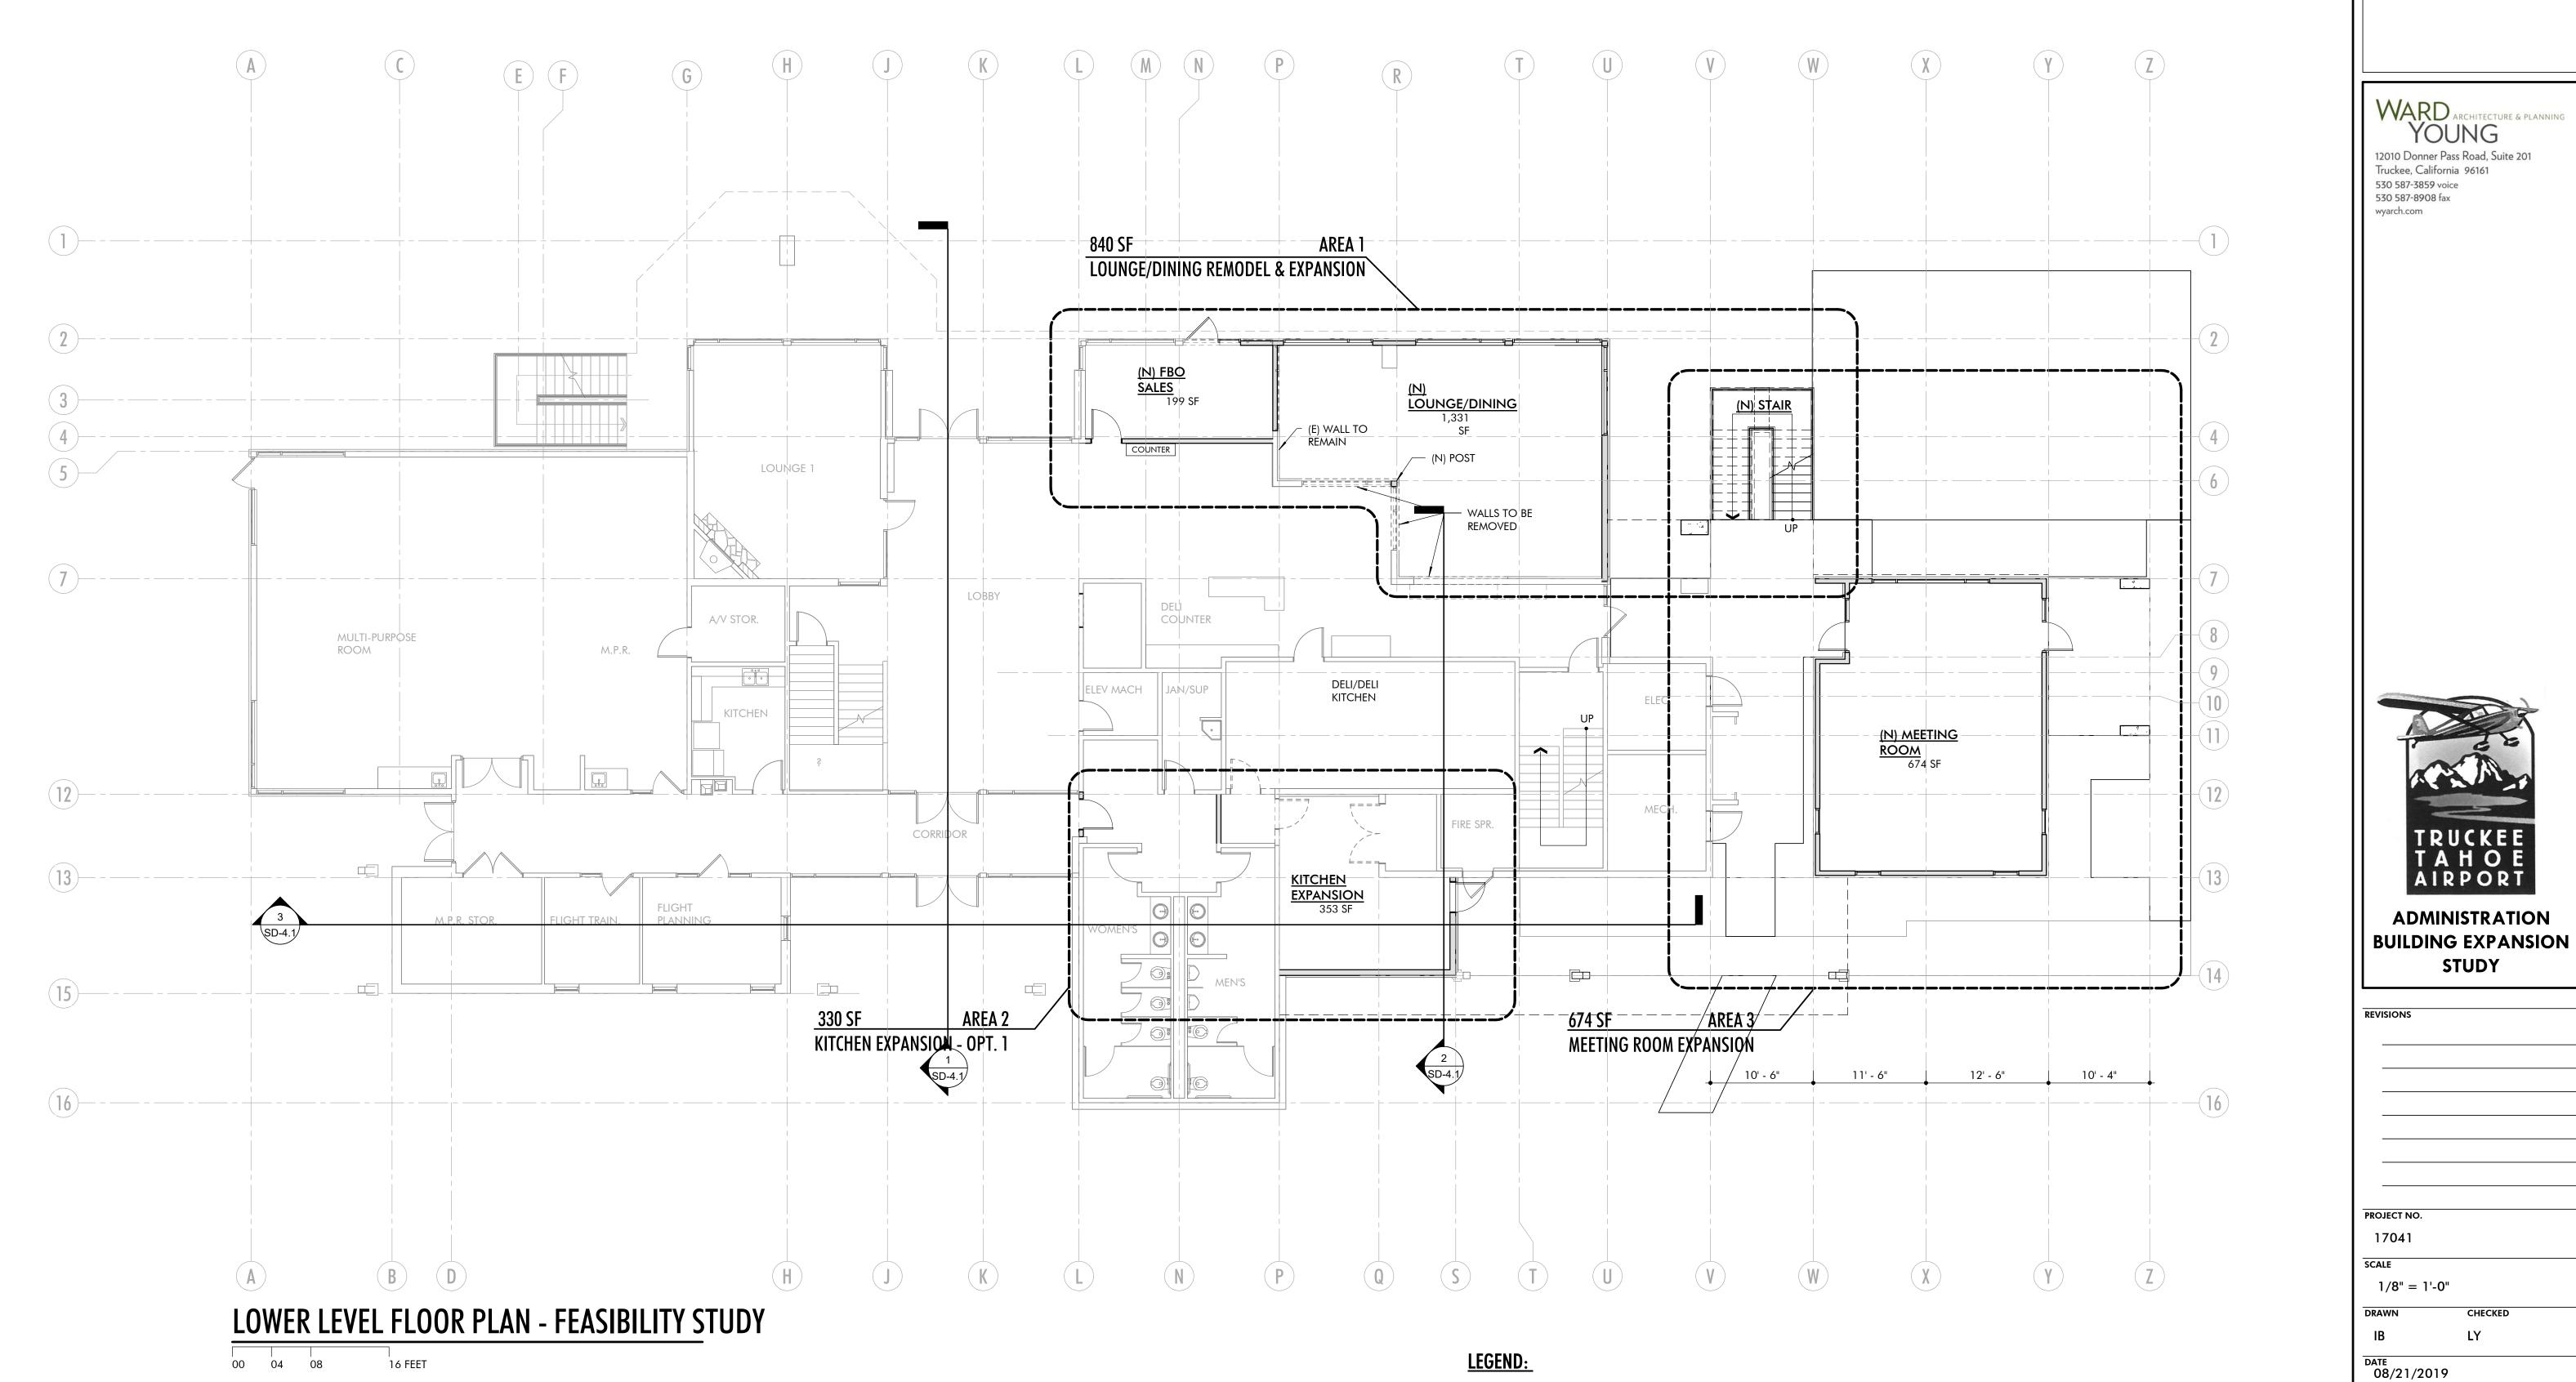

\_\_\_\_\_

**EXISTING WALL TO REMAIN** EXISTING WALL TO BE REMOVED NEW WALL

## SD-2.1

LOWER FLOOR PLAN

SHEET NO.

PROGRESS PRINT

SHEET TITLE

These drawings are instruments of service and are property of Ward-Young Architects, A California Corporation. All designs and other information on these drawings are for use on the specified project and shall not be used otherwise without the written permission of Ward -Young Architects.

EXISTING WALL TO REMAIN EXISTING WALL TO BE REMOVED NEW WALL

These drawings are instruments of service and are property of Ward-Young Architects, A California Corporation. All designs and other information on these drawings are for use on the specified project and shall not be used otherwise without the written permission of Ward -Young Architects.