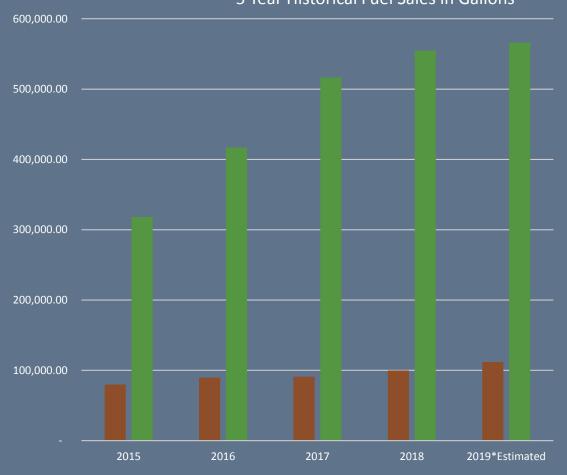

## 5 Year Historical Fuel Sales in Gallons

| Year             | 100LL       | Jet A        | % increase 100 LL | % Increase Jet A |
|------------------|-------------|--------------|-------------------|------------------|
| 2015             | 79,930.80   | 318,380.00   |                   |                  |
| 2016             | 89,577.64   | 416,913.00   | 12.1%             | 30.9%            |
| 2017             | 91,019.60   | 516,465.00   | 1.6%              | 23.9%            |
| 2018             | 99,812.00   | 554,756.00   | 9.7%              | 7.4%             |
| 2019 (estimated) | 112,013 .00 | 565,852.00   | 12.2%             | 2.0%             |
| Total            | 464,199.22  | 2,316,196.00 |                   |                  |