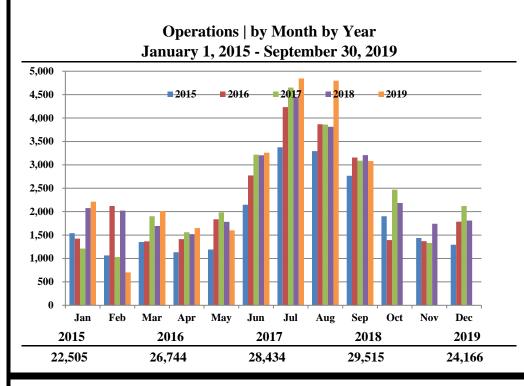

## Truckee Tahoe Airport District Operations and Community Comment Report as of 10/01/19

|                        |       | 2018  |       |        |       | 201   | 9     |        |              |                 |                 | Year over Year |       |         |  |
|------------------------|-------|-------|-------|--------|-------|-------|-------|--------|--------------|-----------------|-----------------|----------------|-------|---------|--|
|                        | Jul   | Aug   | Sept  | Q3     | Jul   | Aug   | Sep   | Q3     | difference % | 10/1/17-9/30/18 | 10/1/18-9/30/19 | difference     | %     | Note    |  |
| perations Detail       |       |       |       |        |       |       |       |        |              |                 |                 |                |       |         |  |
| Piston Single          | 2,315 | 1,923 | 1,887 | 6,125  | 2,781 | 2,549 | 1,670 | 7,000  | 875          | 14.29%          | 15,844          | 16,658         | 814   | 5.14%   |  |
| Piston Twin            | 200   | 140   | 124   | 464    | 156   | 219   | 153   | 528    | 64           | 13.79%          | 1,239           | 1,180          | (59)  | (4.76%) |  |
| Turbo Prop             | 1,042 | 853   | 601   | 2,496  | 939   | 1,050 | 630   | 2,619  | 123          | 4.93%           | 7,081           | 6,492          | (589) | (8.32%) |  |
| Jet < 12,499 lbs       | 128   | 160   | 103   | 391    | 155   | 182   | 140   | 477    | 86           | 21.99%          | 913             | 1,011          | 98    | 10.73%  |  |
| Jet 12,500-19,999 lbs  | 311   | 257   | 175   | 743    | 326   | 274   | 163   | 763    | 20           | 2.69%           | 1,729           | 1,652          | (77)  | (4.45%) |  |
| Jet 20,000-49,999 lbs  | 254   | 287   | 150   | 691    | 328   | 300   | 181   | 809    | 118          | 17.08%          | 1,534           | 1,549          | 15    | 0.98%   |  |
| Jet > 50,000 lbs       | 74    | 58    | 17    | 149    | 69    | 60    | 29    | 158    | 9            | 6.04%           | 291             | 294            | 3     | 1.03%   |  |
| Helicopter             | 133   | 135   | 152   | 420    | 90    | 162   | 117   | 369    | (51)         | (12.14%)        | 1,068           | 1,068          | -     | 0.00%   |  |
| Total Powered Aircraft | 4,457 | 3,813 | 3,209 | 11,479 | 4,844 | 4,796 | 3,083 | 12,723 | 1,244        | 10.84%          | 29,699          | 29,904         | 205   | 0.69%   |  |
| Gliders                | 1,940 | 1,268 | 952   | 4,160  | 2,280 | 2,044 | 1,044 | 5,368  | 1,208        | 29.04%          | 5,332           | 6,574          | 1,242 | 23.29%  |  |
| Total Operations       | 6,397 | 5,081 | 4,161 | 15,639 | 7,124 | 6,840 | 4,127 | 18,091 | 2,452        | 15.68%          | 35,031          | 36,478         | 1,447 | 4.13%   |  |
| Total Operations       | 6,397 | 5,081 | 4,161 | 15,639 | 7,124 | 6,840 | 4,127 | 18,091 | 2,452        | 15.68%          | 35,031          | 36,478         | 1,447 | 4.13%   |  |