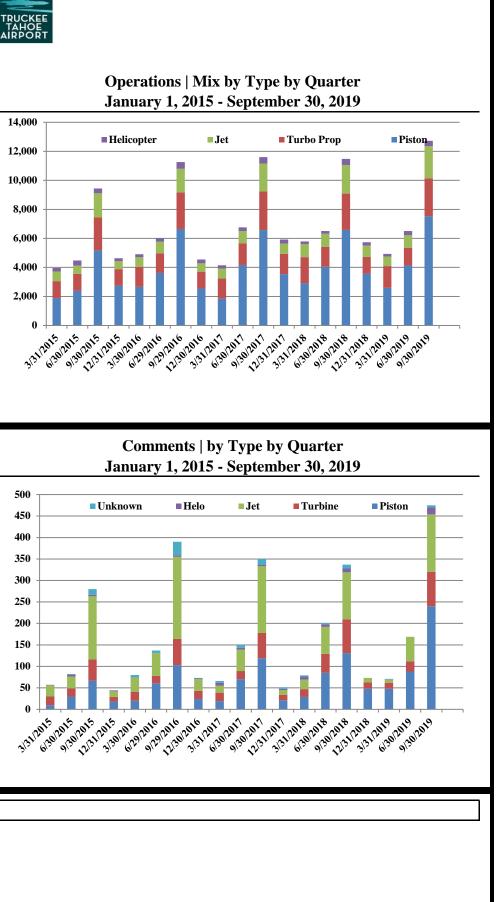

## Truckee Tahoe Airport District Operations and Community Comment Report as of 10/01/19

|                        |       | 2018  |       |        |       | 201   | 9     |        |              |                 |                 | Year over Year |       |         |  |
|------------------------|-------|-------|-------|--------|-------|-------|-------|--------|--------------|-----------------|-----------------|----------------|-------|---------|--|
|                        | Jul   | Aug   | Sept  | Q3     | Jul   | Aug   | Sep   | Q3     | difference % | 10/1/17-9/30/18 | 10/1/18-9/30/19 | difference     | %     | Note    |  |
| perations Detail       |       |       |       |        |       |       |       |        |              |                 |                 |                |       |         |  |
| Piston Single          | 2,315 | 1,923 | 1,887 | 6,125  | 2,781 | 2,549 | 1,670 | 7,000  | 875          | 14.29%          | 15,844          | 16,658         | 814   | 5.14%   |  |
| Piston Twin            | 200   | 140   | 124   | 464    | 156   | 219   | 153   | 528    | 64           | 13.79%          | 1,239           | 1,180          | (59)  | (4.76%) |  |
| Turbo Prop             | 1,042 | 853   | 601   | 2,496  | 939   | 1,050 | 630   | 2,619  | 123          | 4.93%           | 7,081           | 6,492          | (589) | (8.32%) |  |
| Jet < 12,499 lbs       | 128   | 160   | 103   | 391    | 155   | 182   | 140   | 477    | 86           | 21.99%          | 913             | 1,011          | 98    | 10.73%  |  |
| Jet 12,500-19,999 lbs  | 311   | 257   | 175   | 743    | 326   | 274   | 163   | 763    | 20           | 2.69%           | 1,729           | 1,652          | (77)  | (4.45%) |  |
| Jet 20,000-49,999 lbs  | 254   | 287   | 150   | 691    | 328   | 300   | 181   | 809    | 118          | 17.08%          | 1,534           | 1,549          | 15    | 0.98%   |  |
| Jet > 50,000 lbs       | 74    | 58    | 17    | 149    | 69    | 60    | 29    | 158    | 9            | 6.04%           | 291             | 294            | 3     | 1.03%   |  |
| Helicopter             | 133   | 135   | 152   | 420    | 90    | 162   | 117   | 369    | (51)         | (12.14%)        | 1,068           | 1,068          | -     | 0.00%   |  |
| Total Powered Aircraft | 4,457 | 3,813 | 3,209 | 11,479 | 4,844 | 4,796 | 3,083 | 12,723 | 1,244        | 10.84%          | 29,699          | 29,904         | 205   | 0.69%   |  |
| Gliders                | 1,940 | 1,268 | 952   | 4,160  | 2,280 | 2,044 | 1,044 | 5,368  | 1,208        | 29.04%          | 5,332           | 6,574          | 1,242 | 23.29%  |  |
| Total Operations       | 6,397 | 5,081 | 4,161 | 15,639 | 7,124 | 6,840 | 4,127 | 18,091 | 2,452        | 15.68%          | 35,031          | 36,478         | 1,447 | 4.13%   |  |
| Total Operations       | 6,397 | 5,081 | 4,161 | 15,639 | 7,124 | 6,840 | 4,127 | 18,091 | 2,452        | 15.68%          | 35,031          | 36,478         | 1,447 | 4.13%   |  |

|                       | COMMENTS           2018         2019 |      |      |      |     |     |     |                |            |          |                 |                 |            |          |      |
|-----------------------|--------------------------------------|------|------|------|-----|-----|-----|----------------|------------|----------|-----------------|-----------------|------------|----------|------|
|                       |                                      | 2019 |      |      |     |     |     | Year over Year |            |          |                 |                 |            |          |      |
|                       | Jul                                  | Aug  | Sept | Q3   | Jul | Aug | Sep | Q3             | difference | %        | 10/1/17-9/30/18 | 10/1/18-9/30/19 | difference | %        | Note |
| omment Location       |                                      |      |      |      |     |     |     |                |            |          |                 |                 |            |          |      |
| Alder                 | 19                                   | 12   | 1    | 32   | 25  | 11  | 2   | 38             | 6          | 18.75%   | 55              | 45              | (10)       | (18.18%) |      |
| Glenshire             | 11                                   | 8    | 11   | 30   | 28  | 14  | 19  | 61             | 31         | 103.33%  | 72              | 88              | 16         | 22.22%   |      |
| Martis Valley Estates | 23                                   | 13   | 5    | 41   | 16  | 11  | 10  | 37             | (4)        | (9.76%)  | 61              | 76              | 15         | 24.59%   |      |
| Northstar/ Martis     | 11                                   | 8    | -    | 19   | 1   | 3   | -   | 4              | (15)       | (78.95%) | 34              | 13              | (21)       | (61.76%) |      |
| Olympic Heights       | 55                                   | 33   | 49   | 137  | 69  | 81  | 35  | 185            | 48         | 35.04%   | 260             | 311             | 51         | 19.62%   |      |
| Prosser Lakeview      | 4                                    | -    | -    | 4    | 16  | 33  | -   | 49             | 45         | 1125.00% | 49              | 74              | 25         | 51.02%   |      |
| Russell Valley        | 2                                    | 1    | -    | 3    | -   | 3   | 1   | 4              | 1          | 33.33%   | 12              | 10              | (2)        | (16.67%) |      |
| Sierra Meadows        | 14                                   | 2    | 1    | 17   | 16  | 1   | 3   | 20             | 3          | 17.65%   | 30              | 40              | 10         | 33.33%   |      |
| Tahoe Basin           | -                                    | 2    | -    | 2    | -   | 1   | -   | 1              | (1)        | (50.00%) | 5               | 5               | -          | 0.00%    |      |
| Tahoe Donner          | 20                                   | 19   | 7    | 46   | 26  | 26  | 15  | 67             | 21         | 45.65%   | 80              | 113             | 33         | 41.25%   |      |
| Unknown/Other         | 3                                    | 1    | 2    | 6    | 4   | -   | 5   | 9              | 3          | 50.00%   | 10              | 13              | 3          | 30.00%   |      |
| Total Comments        | 162                                  | 99   | 76   | 337  | 201 | 184 | 90  | 475            | 138        | 40.95%   | 668             | 788             | 120        | 17.96%   |      |
| omment Type           |                                      |      |      |      |     |     |     |                |            |          |                 |                 |            |          |      |
| Piston                | 62                                   | 34   | 35   | 131  | 95  | 101 | 44  | 240            | 109        | 83.21%   | 266             | 424             | 158        | 59.40%   |      |
| Turbine               | 30                                   | 23   | 26   | 79   | 39  | 28  | 13  | 80             | 1          | 1.27%    | 154             | 133             | (21)       | (13.64%) |      |
| Jet                   | 59                                   | 37   | 13   | 109  | 62  | 53  | 19  | 134            | 25         | 22.94%   | 205             | 208             | 3          | 1.46%    |      |
| Helo                  | 6                                    | 2    | 1    | 9    | 4   | 2   | 10  | 16             | 7          | 77.78%   | 26              | 17              | (9)        | (34.62%) |      |
| Unknown               | 5                                    | 3    | 1    | 9    | 1   | -   | 4   | 5              | (4)        | (44.44%) | 17              | 6               | (11)       | (64.71%) |      |
| Total Comments        | 162                                  | 99   | 76   | 337  | 201 | 184 | 90  | 475            | 138        | 40.95%   | 668             | 788             | 120        | 17.96%   |      |
|                       | -                                    | -    | -    | -    | -   | -   |     | -              | -          | 0.00%    | -               | -               | -          | -        |      |
| erations per Comment  |                                      |      |      | 46.4 |     |     |     | 38.1           | (8.3)      | (17.93%) | 52.4            | 46.3            | (6.1)      | (11.73%) |      |