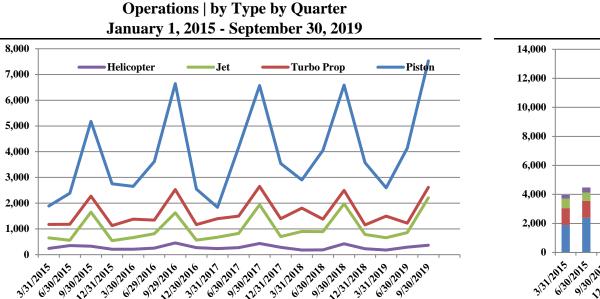

## Truckee Tahoe Airport District Operations and Community Comment Report as of 10/01/19

|                        |       | 2018  |       |        |       | 201   | 9     |        |              |                 |                 | Year over Year |       |         |  |
|------------------------|-------|-------|-------|--------|-------|-------|-------|--------|--------------|-----------------|-----------------|----------------|-------|---------|--|
|                        | Jul   | Aug   | Sept  | Q3     | Jul   | Aug   | Sep   | Q3     | difference % | 10/1/17-9/30/18 | 10/1/18-9/30/19 | difference     | %     | Note    |  |
| perations Detail       |       |       |       |        |       |       |       |        |              |                 |                 |                |       |         |  |
| Piston Single          | 2,315 | 1,923 | 1,887 | 6,125  | 2,781 | 2,549 | 1,670 | 7,000  | 875          | 14.29%          | 15,844          | 16,658         | 814   | 5.14%   |  |
| Piston Twin            | 200   | 140   | 124   | 464    | 156   | 219   | 153   | 528    | 64           | 13.79%          | 1,239           | 1,180          | (59)  | (4.76%) |  |
| Turbo Prop             | 1,042 | 853   | 601   | 2,496  | 939   | 1,050 | 630   | 2,619  | 123          | 4.93%           | 7,081           | 6,492          | (589) | (8.32%) |  |
| Jet < 12,499 lbs       | 128   | 160   | 103   | 391    | 155   | 182   | 140   | 477    | 86           | 21.99%          | 913             | 1,011          | 98    | 10.73%  |  |
| Jet 12,500-19,999 lbs  | 311   | 257   | 175   | 743    | 326   | 274   | 163   | 763    | 20           | 2.69%           | 1,729           | 1,652          | (77)  | (4.45%) |  |
| Jet 20,000-49,999 lbs  | 254   | 287   | 150   | 691    | 328   | 300   | 181   | 809    | 118          | 17.08%          | 1,534           | 1,549          | 15    | 0.98%   |  |
| Jet > 50,000 lbs       | 74    | 58    | 17    | 149    | 69    | 60    | 29    | 158    | 9            | 6.04%           | 291             | 294            | 3     | 1.03%   |  |
| Helicopter             | 133   | 135   | 152   | 420    | 90    | 162   | 117   | 369    | (51)         | (12.14%)        | 1,068           | 1,068          | -     | 0.00%   |  |
| Total Powered Aircraft | 4,457 | 3,813 | 3,209 | 11,479 | 4,844 | 4,796 | 3,083 | 12,723 | 1,244        | 10.84%          | 29,699          | 29,904         | 205   | 0.69%   |  |
| Gliders                | 1,940 | 1,268 | 952   | 4,160  | 2,280 | 2,044 | 1,044 | 5,368  | 1,208        | 29.04%          | 5,332           | 6,574          | 1,242 | 23.29%  |  |
| Total Operations       | 6,397 | 5,081 | 4,161 | 15,639 | 7,124 | 6,840 | 4,127 | 18,091 | 2,452        | 15.68%          | 35,031          | 36,478         | 1,447 | 4.13%   |  |
| Total Operations       | 6,397 | 5,081 | 4,161 | 15,639 | 7,124 | 6,840 | 4,127 | 18,091 | 2,452        | 15.68%          | 35,031          | 36,478         | 1,447 | 4.13%   |  |