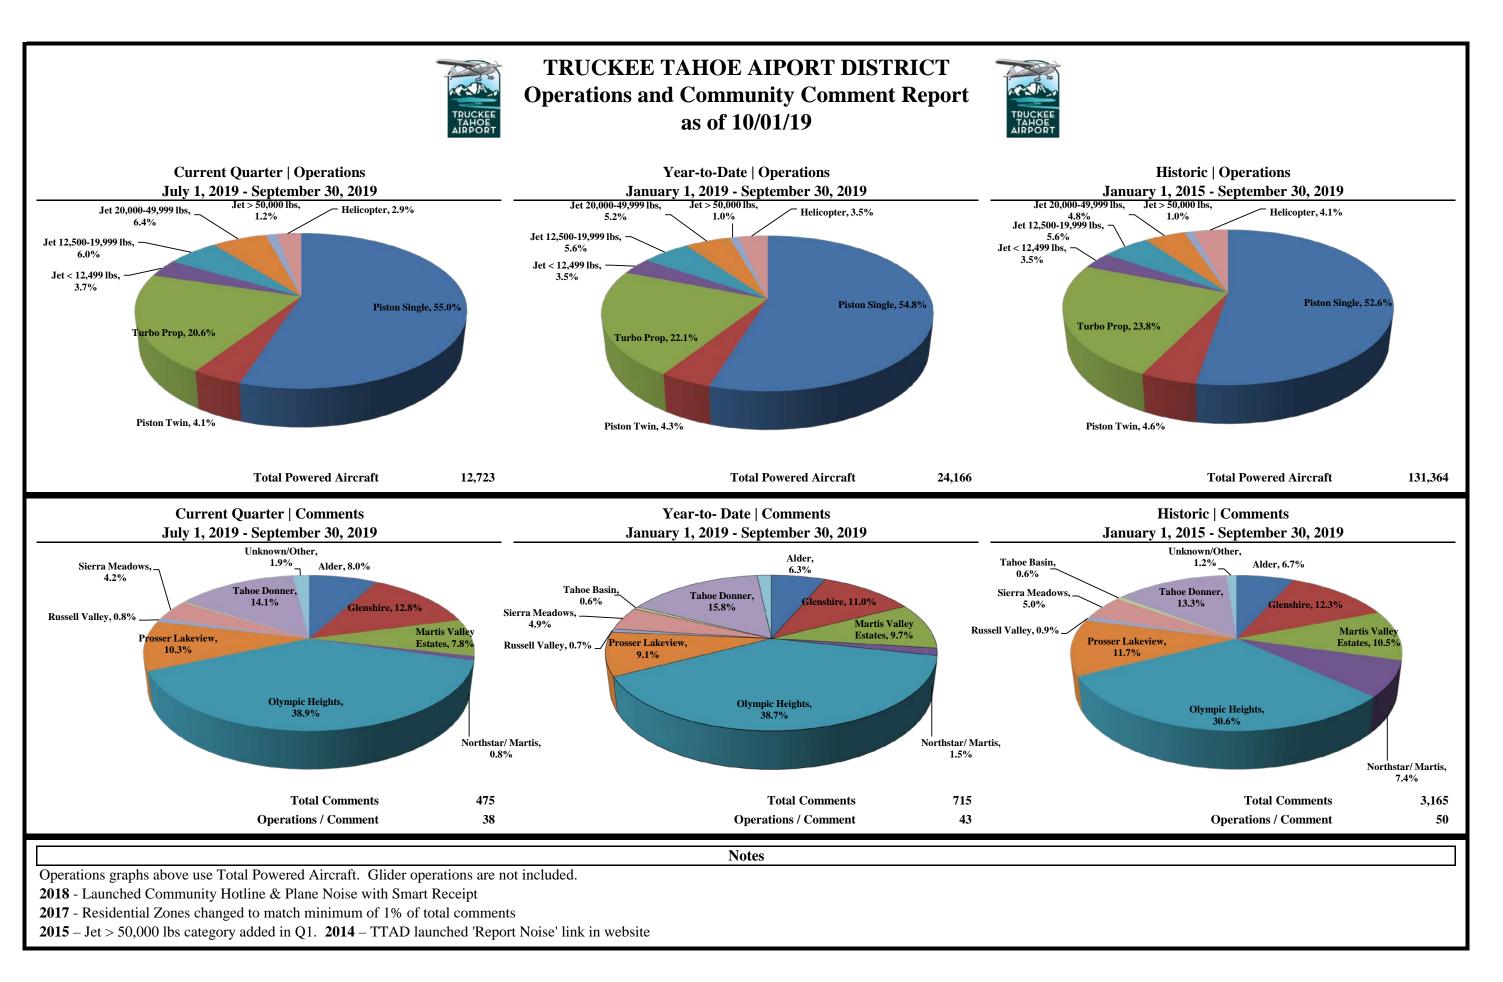

## TRUCKEE TAHOE AIPORT DISTRICT Operations and Community Comment Report as of 10/01/19

2018 - Launched Community Hotline & Plane Noise with Smart Receipt

2017 - Residential Zones changed to match minimum of 1% of total comments

2015 – Jet > 50,000 lbs category added in Q1. 2014 – TTAD launched 'Report Noise' link in website