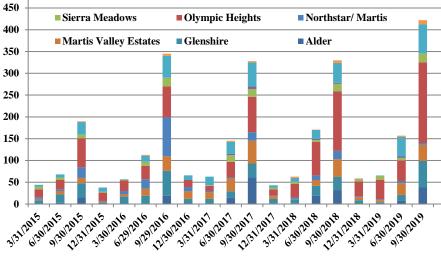

## Comments | by Month by Year

## January 1, 2015 - September 30, 2019 Unknown/Other Tahoe Donner Sierra Meadows Olympic Heights

**Comments** | by Locale by Quarter

Notes

Operations graphs above use Total Powered Aircraft. Glider operations are not included.

|                       | COMMENTS           2018         2019 |      |      |      |     |     |     |                |            |          |                 |                 |            |          |      |
|-----------------------|--------------------------------------|------|------|------|-----|-----|-----|----------------|------------|----------|-----------------|-----------------|------------|----------|------|
|                       |                                      | 2019 |      |      |     |     |     | Year over Year |            |          |                 |                 |            |          |      |
|                       | Jul                                  | Aug  | Sept | Q3   | Jul | Aug | Sep | Q3             | difference | %        | 10/1/17-9/30/18 | 10/1/18-9/30/19 | difference | %        | Note |
| omment Location       |                                      |      |      |      |     |     |     |                |            |          |                 |                 |            |          |      |
| Alder                 | 19                                   | 12   | 1    | 32   | 25  | 11  | 2   | 38             | 6          | 18.75%   | 55              | 45              | (10)       | (18.18%) |      |
| Glenshire             | 11                                   | 8    | 11   | 30   | 28  | 14  | 19  | 61             | 31         | 103.33%  | 72              | 88              | 16         | 22.22%   |      |
| Martis Valley Estates | 23                                   | 13   | 5    | 41   | 16  | 11  | 10  | 37             | (4)        | (9.76%)  | 61              | 76              | 15         | 24.59%   |      |
| Northstar/ Martis     | 11                                   | 8    | -    | 19   | 1   | 3   | -   | 4              | (15)       | (78.95%) | 34              | 13              | (21)       | (61.76%) |      |
| Olympic Heights       | 55                                   | 33   | 49   | 137  | 69  | 81  | 35  | 185            | 48         | 35.04%   | 260             | 311             | 51         | 19.62%   |      |
| Prosser Lakeview      | 4                                    | -    | -    | 4    | 16  | 33  | -   | 49             | 45         | 1125.00% | 49              | 74              | 25         | 51.02%   |      |
| Russell Valley        | 2                                    | 1    | -    | 3    | -   | 3   | 1   | 4              | 1          | 33.33%   | 12              | 10              | (2)        | (16.67%) |      |
| Sierra Meadows        | 14                                   | 2    | 1    | 17   | 16  | 1   | 3   | 20             | 3          | 17.65%   | 30              | 40              | 10         | 33.33%   |      |
| Tahoe Basin           | -                                    | 2    | -    | 2    | -   | 1   | -   | 1              | (1)        | (50.00%) | 5               | 5               | -          | 0.00%    |      |
| Tahoe Donner          | 20                                   | 19   | 7    | 46   | 26  | 26  | 15  | 67             | 21         | 45.65%   | 80              | 113             | 33         | 41.25%   |      |
| Unknown/Other         | 3                                    | 1    | 2    | 6    | 4   | -   | 5   | 9              | 3          | 50.00%   | 10              | 13              | 3          | 30.00%   |      |
| Total Comments        | 162                                  | 99   | 76   | 337  | 201 | 184 | 90  | 475            | 138        | 40.95%   | 668             | 788             | 120        | 17.96%   |      |
| omment Type           |                                      |      |      |      |     |     |     |                |            |          |                 |                 |            |          |      |
| Piston                | 62                                   | 34   | 35   | 131  | 95  | 101 | 44  | 240            | 109        | 83.21%   | 266             | 424             | 158        | 59.40%   |      |
| Turbine               | 30                                   | 23   | 26   | 79   | 39  | 28  | 13  | 80             | 1          | 1.27%    | 154             | 133             | (21)       | (13.64%) |      |
| Jet                   | 59                                   | 37   | 13   | 109  | 62  | 53  | 19  | 134            | 25         | 22.94%   | 205             | 208             | 3          | 1.46%    |      |
| Helo                  | 6                                    | 2    | 1    | 9    | 4   | 2   | 10  | 16             | 7          | 77.78%   | 26              | 17              | (9)        | (34.62%) |      |
| Unknown               | 5                                    | 3    | 1    | 9    | 1   | -   | 4   | 5              | (4)        | (44.44%) | 17              | 6               | (11)       | (64.71%) |      |
| Total Comments        | 162                                  | 99   | 76   | 337  | 201 | 184 | 90  | 475            | 138        | 40.95%   | 668             | 788             | 120        | 17.96%   |      |
|                       | -                                    | -    | -    | -    | -   | -   |     | -              | -          | 0.00%    | -               | -               | -          | -        |      |
| erations per Comment  |                                      |      |      | 46.4 |     |     |     | 38.1           | (8.3)      | (17.93%) | 52.4            | 46.3            | (6.1)      | (11.73%) |      |