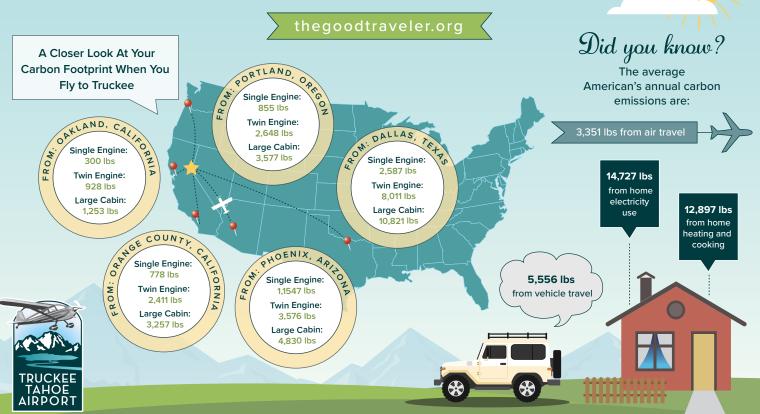

## **Enjoy More. Impact Less.**

Reduce the impact of your flight with carbon offsets.

Offset your carbon by participating in our Good Traveler Program.

thegoodtraveler.org