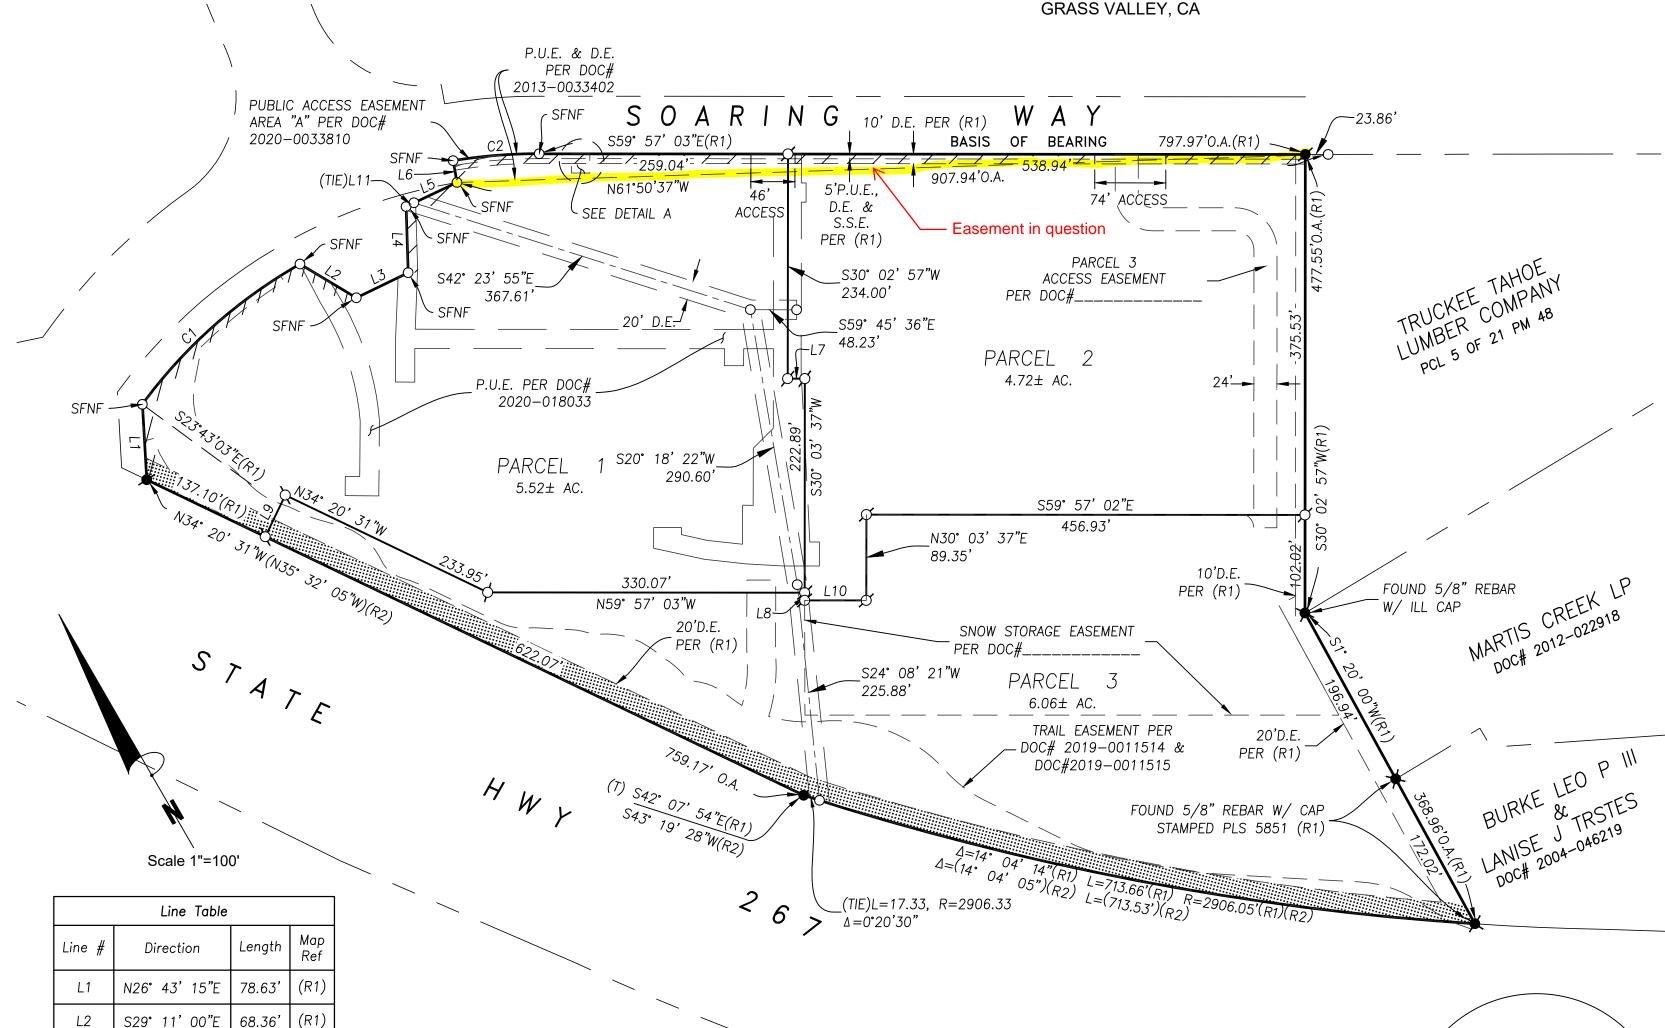

## PARCEL MAP NO. 2017-78 SOARING RANCH

BEING PARCEL 1 OF BK 21 PARCEL MAPS PG 48 PORTION OF SECTION 13, T.17 N., R.16 E.

IN THE INCORPORATED TOWN OF TRUCKEE, COUNTY OF NEVADA, STATE OF CALIFORNIA

SCALE:1"=100' DUNDAS GEOMATICS, INC. APRIL, 2021

# **BASIS OF BEARING**

(R1)

(R1)

(R1)

(R1)

(R1)

(R1)

(R1)

(R1)

60.00

17.78

8.05

48.00'

9.05

S85° 49' 49"E

S59° 56' 23"E

S30° 03' 37"W

S55° 39' 29"W

N85° 18' 19"W

L6

L7

L8

N28° 11' 02"E | 68.86'

S85° 18' 19"E | 58.69'

N19° 59' 48"E | 23.04'

S60° 00' 37"E | 64.25'

THE MERIDIAN OF THIS SURVEY IS IDENTICAL TO THAT OF PARCEL MAP RECORDED IN BOOK 21 OF PARCEL MAPS AT PAGE 048, NEVADA COUNTY RECORDS AND IS BASED UPON MONUMENTS SHOWN AS FOUND HEREON.

| Curve Table |         |             |         |             |           |            |
|-------------|---------|-------------|---------|-------------|-----------|------------|
| Curve #     | Radius  | Delta       | Length  | Chord Dir   | Chord Len | Map<br>Ref |
| C1          | 525.20' | Δ 24°09'02" | 221.37' | N78°21'28"E | 219.74'   | (R1)       |
| C2          | 554.33' | Δ 9°18'18"  | 90.02'  | S64°36'35"E | 89.93'    | (R1)       |

## MAP REFERENCES

(R1) - RECORD AS PER 21 PM 48

(R2) - RECORD AS PER DOC. 94-035295, O.R.N.C.
DISTANCES HAVE BEEN MULTIPLIED BY
1.00036 TO CONVERT FROM GRID TO GROUND

#### DETAIL A SCALE:1"=30'

DOC# 2020-0033810

AREA "B" PER

-10' DE

PUE & DE

PUBLIC ACCESS EASEMENT

#### NOTES:

- 1. THIS PROPERTY IS IN THE AREA SUBJECT TO OVERFLIGHTS BY AIRCRAFT USING THE TRUCKEE TAHOE AIRPORT, AND AS A RESULT, RESIDENTS AND GUESTS MAY EXPERIENCE INCONVENIENCE, ANNOYANCE OR DISCOMFORT ARISING FROM THE NOISE OF SUCH OPERATIONS. STATE LAW (PUBLIC UTILITIES CODE SECTION 1670 et seq.,) ESTABLISHES THE IMPORTANCE OF PUBLIC USE AIRPORTS TO PROTECTION OF THE PUBLIC INTREST OF THE PEOPLE OF THE STATE OF CALIFORNIA. RESIDENTS AND GUESTS OF PROPERTY NEAR A PUBLIC USE AIRPORT SHOULD THEREFORE BE PREPARED TO ACCEPT SUCH AN INCONVENIENCE, ANNOYANCE OR DISCOMFORT FROM NORMAL AIRCRAFT OPERATIONS. ANY SUBSEQUENT DEED CONVEYING INTRESTS IN THE PROPERTY SHALL CONTAIN A STATEMENT IN SUBSTANTIALLY THIS FORM.
- 2. AN OVERFLIGHT EASEMENT TO THE TRUCKEE TAHOE AIRPORT DISTRICT HAS BEEN RECORDED PER DOCUMENT NO. 2016-24123, O.R.N.C.
- 3. FROM PARCELS 1,2,3 AND 4, STORM WATER RUNOFF ULTIMATELY DRAINS TO THE HIGHWAY 267 RIGHT OF WAY. DURING DEVELOPMENT AND DESIGN THESE PARCELS ARE REQUIRED TO RETAIN THE 100 YEAR STORM EVENT WITH A "NO NET POSITIVE" INCREASE IN RUNOFF. OFFSITE IMPROVEMENTS MAY BE NECESSARY.
- . AN EASEMENT FOR PUBLIC UTILITY AND INCIDENTAL PURPOSES RECORDED AS INSTRUMENT NO. 2013-33402 OF OFFICIAL RECORDS.
- THE TERMS AND PROVISIONS CONTAINED IN THE DOCUMENT ENTITLED "COST SHARING AND REIMBURSEMENT AGREEMENT" AS INSTRUMENT NO. 2019-0024331 OF OFFICIAL RECORDS.
- 6. THE TERMS, PROVISIONS AND EASEMENT(S) CONTAINED IN THE DOCUMENT ENTITLED "AGREEMENT OF COVENANTS, CONDITIONS AND ESTABLISHMENT OF RESTRICTIONS AND GRANTS OF EASEMENTS" AS INSTRUMENT NO. 2018-0024262 OF OFFICIAL RECORDS.
- 7. THE TERMS, PROVISIONS AND EASEMENT(S) CONTAINED IN THE DOCUMENT ENTITLED "IMPROVEMENT AGREEMENT FOR COMPLETION OF PUBLIC IMPROVEMENTS" AS INSTRUMENT NO. 2019-0011491 OF OFFICIAL RECORDS.
- 8. AN EASEMENT FOR A NATURAL GAS PIPELINE AS DESCRIBED IN INSTRUMENT NO. 20190017573 IS INDETERMINABLE OF RECORD.
- 9. THE SOURCE DEED FOR THIS SUBDIVISION, RECORDED APRIL. 25, 2017 AS DOC NO. 2017-008540
- 10. ALL MEASUREMENTS SHOWN HEREON ARE IN U.S. SURVEY FEET.
- 11. ORIGINAL PARCEL SIZE IS 16.31 ACRES.
- 12. WOODSTOVES, FIREPLACES, ZERO CLEARANCE FIREPLACES, AND OTHER WOOD-BURNING DEVICES SHALL BE PROHIBITED. THE COMMUNITY DEVELOPMENT DIRECTOR MAY APPROVE WOOD-FIRED OVENS (ONE PER BUSINESS MAXIMUM) FOR RESTURANT USE WITH PAYMENT OF THE AIR QUALITY MITIGATION FEE.
- 13. PRIVATE SEWER MAINTENANCE AGREEMENT FOR JOERGER RANCH PHASE 1 AS DESCRIBED IN DOCUMENT# 202000014312

### **LEGEND**

- -NOTHING FOUND, NOTHING SET
- -FOUND 3/4" REBAR W/ CAP "CAL DOT"

- D.E. -DRAINAGE EASEMENT
- (R) -RADIAL BEARING
- (T) -TANGENT
- O.A. -OVERALL DIMENSION
- SFNF -SEARCHED FOR, NOT FOUND
  - -NO ACCESS EASEMENT PER DOC.

99-009946 & 94-0035295, O.R.N.C.

**7777** -NO ABUTMENT RIGHTS

SHEET 3 OF 3 SHEETS