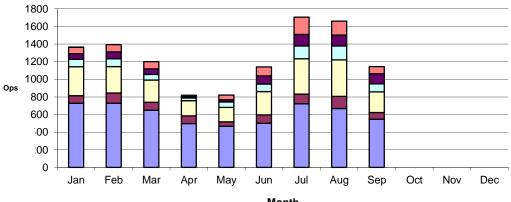

#### YTD Operations by Aircraft Type

■Piston ■Piston Twin ■Turbo Prop ■Jet<12,499 ■Jet 12,5-20K ■Jet>20K ■Helo

**YTD Comments by Location** 