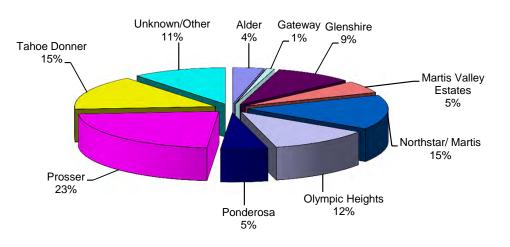

#### Beyond the comments

68 comments were received from 31 households; this represents primarily single event annoyance. 23% of the comments for Q3 2013 were from households in the Prosser area, the remaining 75% were spread fairly evenly across the remaining neighborhoods throughout the community. Arrivals, departures, and unknown operations generated roughly the same amount of community annoyance. The general trend this quarter is broad, non-specific single event annoyance. Many comments referenced unknown operations type, runway, and aircraft.

4 new households commented in Q3 2013.

Operations per comment are down this quarter. The increased awareness of the District due to the Master Plan effort is a significant contributor to this phenomenon. On average annoyance continues to trend down as measured by comments per operation. Q3 2012 recorded unusually low numbers of annoyance due to the runway 29 closure and the limitation on turbine aircraft operations.