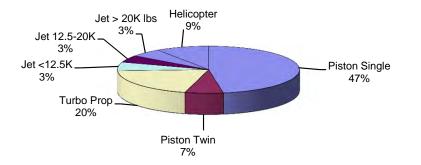

| 271     | 130     | -52%    | 333   | 153   | -54%     |

|                  | Q3 2012 | Q3 2013 | % Change | 2012 YTD | 2013 YDT | % Change | Operations & Community Comment Report |
|------------------|---------|---------|----------|----------|----------|----------|---------------------------------------|
| Total Operations | 9199    | 8853    | -4%      | 17322    | 17010    | -2%      | Third Quarter 2013                    |
| Total Comments   | 34      | 68      | 100%     | 52       | 111      | 113%     | Truckee Tahoe Airport District        |
| Ops/Comment      | 271     | 130     | -52%     | 333      | 153      | -54%     |                                       |

**Comments by Operation** 



#### Operations by Type of Aircraft 2013



#### YTD Operations by Aircraft Type





■Piston ■Piston Twin ■Turbo Prop ■Jet<12,499 ■Jet 12,5-20K ■Jet>20K ■Helo

**YTD Comments by Location**