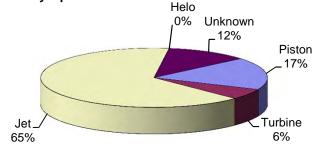

### Comments by Aircraft Type Q2 2013

- ✓ Jet aircraft 44 comments (65%)
- ✓ Piston aircraft 12 comments (17%)
- ✓ Unknown aircraft type 8 comments (12%)
- ✓ Turbo prop aircraft 4 comment (6%)

47 flight tracks were correlated out of 68 comments, 21 comments had no correlated or associated flight tracks. Staff has listed the possible explanation in order of likelihood.