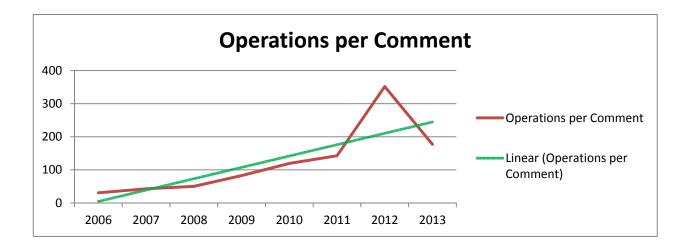

4 new households commented in Q3 2013.

Operations per comment are down this quarter. The increased awareness of the District due to the Master Plan effort is a significant contributor to this phenomenon. On average annoyance continues to trend down as measured by comments per operation. Q3 2012 recorded unusually low numbers of annoyance due to the runway 29 closure and the limitation on turbine aircraft operations.