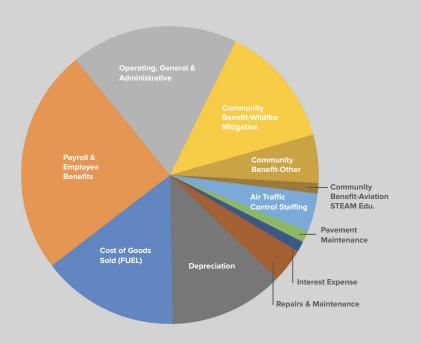

# SUMMARY OPERATING BUDGET FINAL

The Truckee Tahoe Airport District is a proud member of the Climate Transformation Alliance and works collectively with other regional partners to promote climate change.