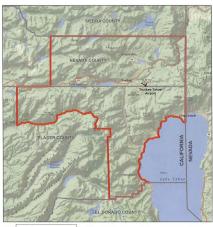

#### **Location and Operational Structure**

Truckee Tahoe Airport, nestled in the Sierra Nevada mountains, is a public airport designated by the Federal Aviation Administration (FAA) and governed by the Truckee Tahoe Airport District (TTAD). The District, spanning parts of Nevada and Placer Counties, manages the airport with oversight from a publicly elected five-member Board of Directors. Located about two miles southeast of Truckee, California, and seven miles north of Lake Tahoe, the airport serves as a vital hub for general aviation.