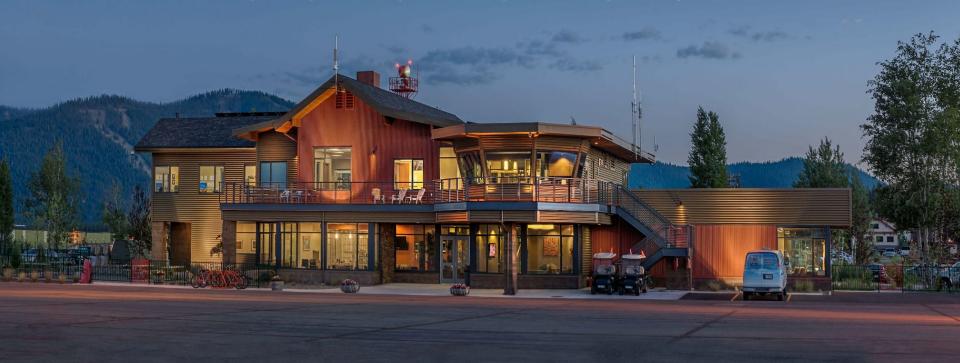

### **HISTORY** AND STATS

TTAD has operated for 65 years. Aviation in the region started in 1933 when an airstrip was cleared near the current agricultural inspection station on I-80, east of Truckee to create an emergency landing runway for the Trans-Sierra airmail route between San Francisco and Salt Lake City. TTAD was created by a vote of the District electorate in 1958 in accordance with the California Airport Districts Act. A new terminal building was built in 2012 including a pilot lounge, a pilot kitchen, a flight planning room, public meeting rooms, a customer service desk and café. The District added a contract control tower in 2017 and Automatic Dependent Surveillance—Broadcast (ADS—B) system in 2020. ADS-B is an advanced surveillance technology that combines an aircraft's positioning source, aircraft avionics, and a ground infrastructure to create an accurate surveillance interface between aircraft and Air Traffic Control

#### **Location and Operational Structure**

Truckee Tahoe Airport, nestled in the Sierra Nevada mountains, is a public airport designated by the Federal Aviation Administration (FAA) and governed by the Truckee Tahoe Airport District (TTAD). The District, spanning parts of Nevada and Placer Counties, manages the airport with oversight from a publicly elected five-member Board of Directors. Located about two miles southeast of Truckee, California, and seven miles north of Lake Tahoe, the airport serves as a vital hub for general aviation.