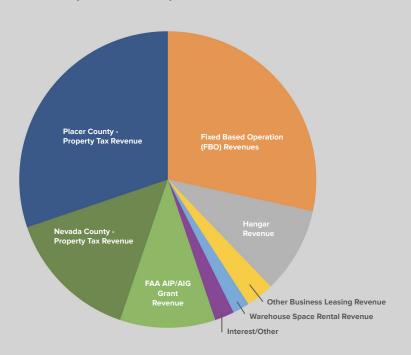

#### **Funding**

As a Special District, the District receives revenues from three distinct sources: 1) Fees: The District operates as an 'enterprise district,' meaning that it provides services and has the ability to charge fees for those services. Operating revenues received by the District include receipts for fuel sales, landing fees, hangar rentals, concessions, and revenues from other business leases.

- 2) Property Taxes: The District receives a portion of the property taxes collected from parcels within the District's boundaries, which includes portions of both Nevada and Placer Counties.
- 3) Grants: The District applies for grant funding from the FAA for airport related capital projects and pavement maintenance expenses. To a lesser degree, grant funding is also available from the California Department of Transportation's Division of Aeronautics.