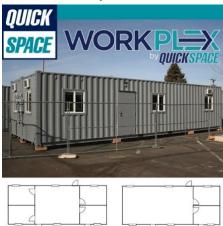

### **DISCUSSION:**

This estimate is for a 12-month lease of the 5-shipping container "Workplex" ~ 1,600 sqft with 4 small offices. This includes a portable restroom (HVAC controlled) which includes septic service.

### Modular examples:

Location example: