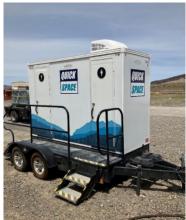

### **DISCUSSION:**

This estimate is for a 12-month lease of the 5-shipping container "Workplex" ~ 1,600 sqft with 4 small offices. This includes a portable restroom (HVAC controlled) which includes septic service.

| Estimated cost:       |                      |                  |         |                  |  |  |
|-----------------------|----------------------|------------------|---------|------------------|--|--|
|                       | Item                 | One-time         | Monthly | Total Annual     |  |  |
| -                     | Workplex             | \$9625           | \$3250  | \$49,581         |  |  |
| -                     | 2 Restroom           | \$860            | \$1750  | \$22,047         |  |  |
| -                     | Utilities/permit     | \$10,000         | \$250   | \$13,000         |  |  |
| -                     | Janitorial           |                  | \$400   | \$4 <i>,</i> 800 |  |  |
| -                     | Fence/Landscaping    | \$2 <i>,</i> 000 | \$100   | \$3,200          |  |  |
| -                     | IT/network           | \$2 <i>,</i> 000 |         | \$2,000          |  |  |
| -                     | Branding/signage     | \$3 <i>,</i> 000 |         | <u>\$3,000</u>   |  |  |
|                       |                      |                  |         | \$97,628         |  |  |
| Estimated staff time: |                      |                  |         |                  |  |  |
|                       | Position             | Initial          | Monthly | Total Annual     |  |  |
| -                     | Outreach Coordinato  | or 30            | 10      | 150              |  |  |
| -                     | O&M Techs            | 12               | 5       | 72               |  |  |
| -                     | Director of Aviation | 20               | 2       | 44               |  |  |
| -                     | Facility Manager     | 15               | 2       | <u>39</u>        |  |  |
|                       |                      |                  |         | 305 hours        |  |  |

### Modular examples:

Location example: