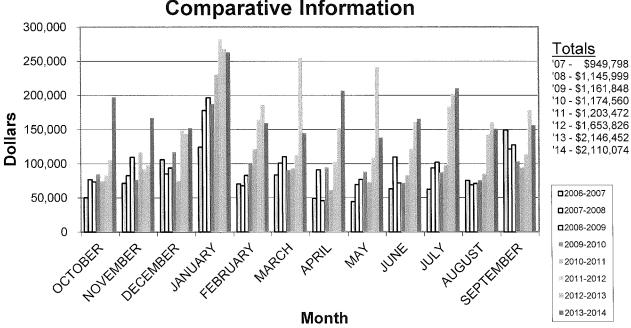

# Operating, General and Administrative Expenses Comparative Information

Note that in the prior year, the month of March had \$80,000 in expenses related to the master plan.

|                                             |   |                 |                  | Year to Date  | ate         |                           |               |
|---------------------------------------------|---|-----------------|------------------|---------------|-------------|---------------------------|---------------|
|                                             | 히 | Current Quarter | Actual           | Budget        | Variance    | % Favorable (Unfavorable) | Annual Budget |
| Revenues                                    |   |                 |                  |               |             |                           |               |
| Airside Operating Revenues                  |   |                 |                  |               |             |                           |               |
| Aviation Fuel Sales                         | ↔ | 175,148.41      | \$ 512,335.28 \$ | 442,335.00 \$ | 70,000.28   | 15.83                     | \$442,335.00  |
| Truck Roll Revenues                         |   | 1               | •                | 1             |             | 0.00                      | •             |
| Jet Fuel Sales                              |   | 760,306.30      | 1,700,642.41     | 1,403,988.00  | 296,654.41  | 21.13                     | 1,403,988.00  |
| Auto Parking                                |   | 16,398.45       | 53,069.05        | 50,000.00     | 3,069.05    | 6.14                      | 50,000.00     |
| Oil Sales                                   |   | 699.43          | 1,840.92         | 1,340.00      | 500.92      | 37.38                     | 1,340.00      |
| Tiedowns                                    |   | 35,321.90       | 95,096.65        | 90,000,06     | 5,096.65    | 5.66                      | 90,000.00     |
| Transient Use Fees                          |   | 90,280.84       | 196,789.62       | 225,000.00    | (28,210.38) | (12.54)                   | 225,000.00    |
| Merchandise                                 |   | 834.36          | 1,669.54         | 00.099        | 1,009.54    | 152.96                    | 00.099        |
| Services                                    |   | 9,555.00        | 30,910.02        | 27,565.00     | 3,345.02    | 12.14                     | 27,565.00     |
| Vending                                     |   | •               | 200.45           | t             | 200.45      | 00.0                      | 1             |
| Miscellaneous Revenue                       |   | 1,221.60        | 1,851.84         | 200.00        | 1,351.84    | 270.37                    | 200.00        |
| Total Airside Operating Revenue             |   | 1,089,766.29    | 2,594,405.78     | 2,241,388.00  | 353,017.78  | 15.75                     | 2,241,388.00  |
| Hangar Rental Income                        |   |                 |                  |               |             |                           |               |
| T-Hangar / Box Hangar Rental Income         |   | 327,389.00      | 1,279,087.00     | 1,231,000.00  | 48,087.00   | 3.91                      | 1,231,000.00  |
| T-Hangar / Box Hangar Electricity Surcharge |   | 11,238.99       | 42,552.45        | 40,000.00     | 2,552.45    | 6.38                      | 40,000.00     |
| Total Hangar                                |   | 338,627.99      | 1,321,639.45     | 1,271,000.00  | 50,639.45   | 3.98                      | 1,271,000.00  |
| Other Business Income                       |   |                 |                  |               |             |                           |               |
| Other Business Leasing Income               |   | 25,277.00       | 86,065.00        | 85,730.00     | 335.00      | 0.39                      | 85,730.00     |
| Concession Income                           |   | 32,505.44       | 79,830.83        | 70,000.00     | 9,830.83    | 14.04                     | 70,000.00     |
| Total Other Business Income                 |   | 57,782.44       | 165,895.83       | 155,730.00    | 10,165.83   | 6.53                      | 155,730.00    |
| Warehouse Income                            |   |                 |                  |               |             |                           |               |
| Warehouse Space Rental Income               |   | 70,391.00       | 303,628.00       | 318,300.00    | (14,672.00) | (4.61)                    | 318,300.00    |
| Other Warehouse Income                      |   | 1               | 1                | ı             |             | 00.00                     | 1             |
| Total Warehouse Income                      |   | 70,391.00       | 303,628.00       | 318,300.00    | (14,672.00) | (4.61)                    | 318,300.00    |
|                                             | • |                 | * 00 001 104     | 4 00 017 000  | 200 127 000 | 7007                      | 00 077 000    |