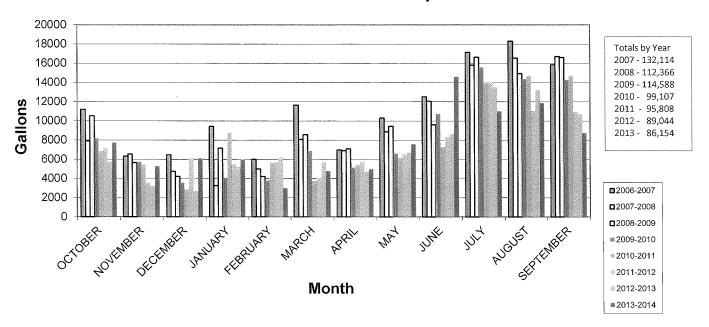

DESIG FOR LAND ACQUISITION                   | 2,537,822        |
| DESIG FOR ANNOYANCE REDUCTION / COM OUTREACH | 1,000,000        |
| DESIG FOR OPERATING FUNDS                    | 2,500,000        |
| DESIG FOR GRANT ELIGIBLE PROJECTS            | 445,200          |
| DESIG FOR NON-GRANT ELIGIBLE PROJ            | 3,990,652        |
| DESIG FOR FUEL SPILL CLEANUP                 | 30,000           |
| DESIG FOR NET PENSION LIABILITY              | 1,500,000        |
| DESIG FOR PAVEMENT MAINTENANCE               | 500,000          |
| CURRENT YEAR NET INCOME                      | <br>-            |
| TOTAL UNRESTRICTED NET ASSETS                | \$<br>12,503,674 |
| TOTAL NET ASSETS                             | \$<br>49,906,466 |

#### Gallons of 100LL Fuel Sold - Comparative Data



#### **Gallons of Jet Fuel Sold - Comparative Data**



# TOTAL GALLONS OF FUEL SOLD BY MONTH COMPARATIVE DATA



# Operating, General and Administrative Expenses Comparative Information



Note that in the prior year, the month of March had \$80,000 in expenses related to the master plan.

|                                             |   |                 |                  | Year to Date  | ate         |                           |               |
|---------------------------------------------|---|-----------------|------------------|---------------|-------------|---------------------------|---------------|
|                                             | 히 | Current Quarter | Actual           | Budget        | Variance    | % Favorable (Unfavorable) | Annual Budget |
| Revenues