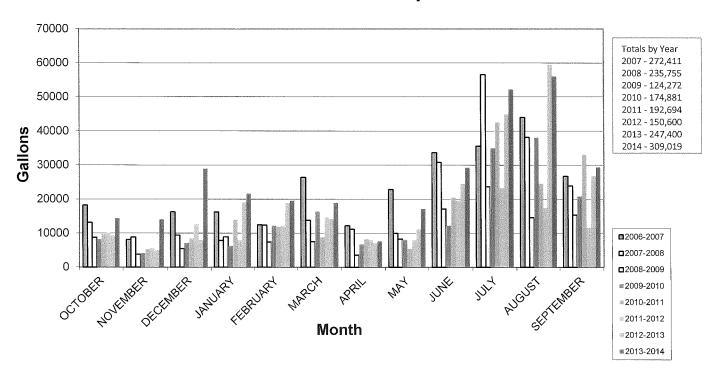

2        |
| DESIG FOR ANNOYANCE REDUCTION / COM OUTREACH | 1,000,000        |
| DESIG FOR OPERATING FUNDS                    | 2,500,000        |
| DESIG FOR GRANT ELIGIBLE PROJECTS            | 445,200          |
| DESIG FOR NON-GRANT ELIGIBLE PROJ            | 3,990,652        |
| DESIG FOR FUEL SPILL CLEANUP                 | 30,000           |
| DESIG FOR NET PENSION LIABILITY              | 1,500,000        |
| DESIG FOR PAVEMENT MAINTENANCE               | 500,000          |
| CURRENT YEAR NET INCOME                      | <br>-            |
| TOTAL UNRESTRICTED NET ASSETS                | \$<br>12,503,674 |
| TOTAL NET ASSETS                             | \$<br>49,906,466 |

#### Gallons of 100LL Fuel Sold - Comparative Data



#### **Gallons of Jet Fuel Sold - Comparative Data**



# TOTAL GALLONS OF FUEL SOLD BY MONTH COMPARATIVE DATA



# Operating, General and Administrative Expenses Comparative Information



Note that in the prior year, the month of March had \$80,000 in expenses related to the master plan.

|                                             |   |                 |                  | Year to Date  | ate         |                           |               |
|---------------------------------------------|---|-----------------|------------------|---------------|-------------|---------------------------|---------------|
|                                             | 히 | Current Quarter | Actual           | Budget        | Variance    | % Favorable (Unfavorable) | Annual Budget |
| Revenues                                    |   |                 |