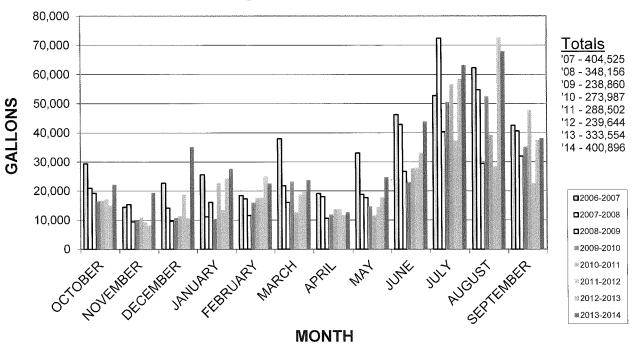

| 1,000,000        |
| DESIG FOR OPERATING FUNDS                    | 2,500,000        |
| DESIG FOR GRANT ELIGIBLE PROJECTS            | 445,200          |
| DESIG FOR NON-GRANT ELIGIBLE PROJ            | 3,990,652        |
| DESIG FOR FUEL SPILL CLEANUP                 | 30,000           |
| DESIG FOR NET PENSION LIABILITY              | 1,500,000        |
| DESIG FOR PAVEMENT MAINTENANCE               | 500,000          |
| CURRENT YEAR NET INCOME                      | <br>-            |
| TOTAL UNRESTRICTED NET ASSETS                | \$<br>12,503,674 |
| TOTAL NET ASSETS                             | \$<br>49,906,466 |

#### Gallons of 100LL Fuel Sold - Comparative Data



#### **Gallons of Jet Fuel Sold - Comparative Data**



# TOTAL GALLONS OF FUEL SOLD BY MONTH COMPARATIVE DATA



# Operating, General and Administrative Expenses Comparative Information



Note that in the prior year, the month of March had \$80,000 in expenses related to the master plan.

|                                             |   |                 |                  | Year to Date  | ate         |                           |               |
|---------------------------------------------|---|-----------------|------------------|---------------|-------------|---------------------------|---------------|
|                                             | 히 | Current Quarter | Actual           | Budget        | Variance    | % Favorable (Unfavorable) | Annual Budget |
| Revenues                                    |   |                 |                  |               |             |