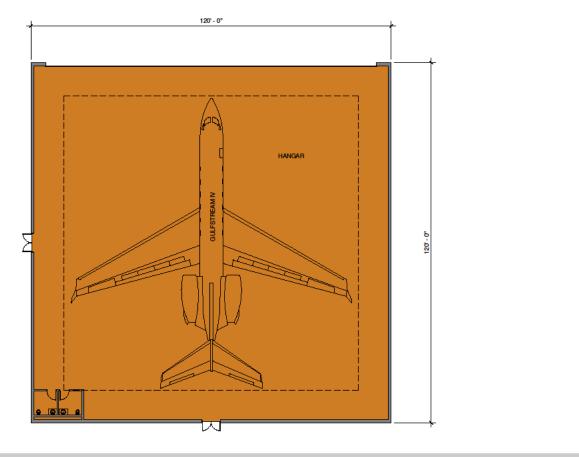

CH STILL HAS USE BENEFITS



### Pro's

- LEAST CONFLICT WITH EXISTING AIRPORT
   USES
- CAN TAKE ADVANTAGE OF JET RAMP FOR PARKING FOR LARGE EVENTS
- PROVIDES MORE FLEXIBILITY THAN SITE 1 AND 2 FOR MANEUVERING AIRCRAFT IN AND OUT OF HANGAR (TAKES FULL ADVANTAGE OF JET RAMP)
- LESS DISRUPTIVE TO FRONT LINE RAMP
   OPERATIONS
- HANGAR DOOR FACES THE WEST: BEST
   ALIGNMENT FOR WINTER
- PLACES HANGAR CLOSE TO ADMINISTRATION BUILDING, HANGAR 2, AND PLAYGROUND

### Con's

- WILL REQUIRE SOME ADDITIONAL CIVIL IMPROVEMENTS TO ROUTE AIRCRAFT BETWEEN HANGAR AND TAXILANE
- WILL LOSE SOME FLEXIBILITY FOR LONG TERM PARKING ON JET RAMP

NOTE: Jet ramp and associated taxi lanes are scheduled for reconstruction within the next 2 years.

# **Options Per Public Feedback**



### Option 1 – Aviation Only







# Option 2 – Multi Use







# Option 3 -Hangar Meeting Room and Kitchen



# Option 4 Multi-use with Pop Out Space



### Ad Hoc Recc's



- 1. Direct design team to focus on three options
- 2. Use site #2
- 3. Include in analysis: size, use, cost, policy + mitigation implications, use #s, pro's/con's

## **Comparison of Options**

|      | Aviation<br>Only             | Multi-Use                                               | Multi-Use<br>w/Room<br>and Kitchen                                                                                                                                   | Multi-use<br>w/pop out<br>space                                                                                                                                             | No Project |
|-----