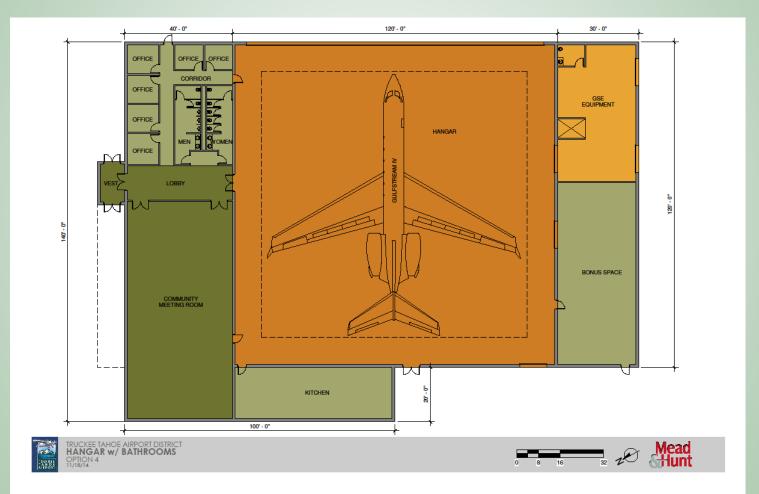

PARKING FOR LARGE EVENTS
- PROVIDES MORE FLEXIBILITY THAN SITE 1 AND 2 FOR MANEUVERING AIRCRAFT IN AND OUT OF HANGAR (TAKES FULL ADVANTAGE OF JET RAMP)
- LESS DISRUPTIVE TO FRONT LINE RAMP
   OPERATIONS
- HANGAR DOOR FACES THE WEST: BEST
   ALIGNMENT FOR WINTER
- PLACES HANGAR CLOSE TO ADMINISTRATION BUILDING, HANGAR 2, AND PLAYGROUND

### Con's

- WILL REQUIRE SOME ADDITIONAL CIVIL IMPROVEMENTS TO ROUTE AIRCRAFT BETWEEN HANGAR AND TAXILANE
- WILL LOSE SOME FLEXIBILITY FOR LONG TERM PARKING ON JET RAMP

NOTE: Jet ramp and associated taxi lanes are scheduled for reconstruction within the next 2 years.

# **Options Per Public Feedback**



### Option 1 – Aviation Only







# Option 2 – Multi Use







# Option 3 -Hangar Meeting Room and Kitchen



# Option 4 Multi-use with Pop Out Space



### Ad Hoc Recc's



- 1. Direct design team to focus on three options
- 2. Use site #2
- 3. Include in analysis: size, use, cost, policy + mitigation implications, use #s, pro's/con's

## **Comparison of Options**

|      | Aviation<br>Only             | Multi-Use                                               | Multi-Use<br>w/Room<br>and Kitchen                                                                                                                                   | Multi-use<br>w/pop out<br>space                                                                                                                                             | No Project |
|------|------------------------------|---------------------------------------------------------|---------------------------------