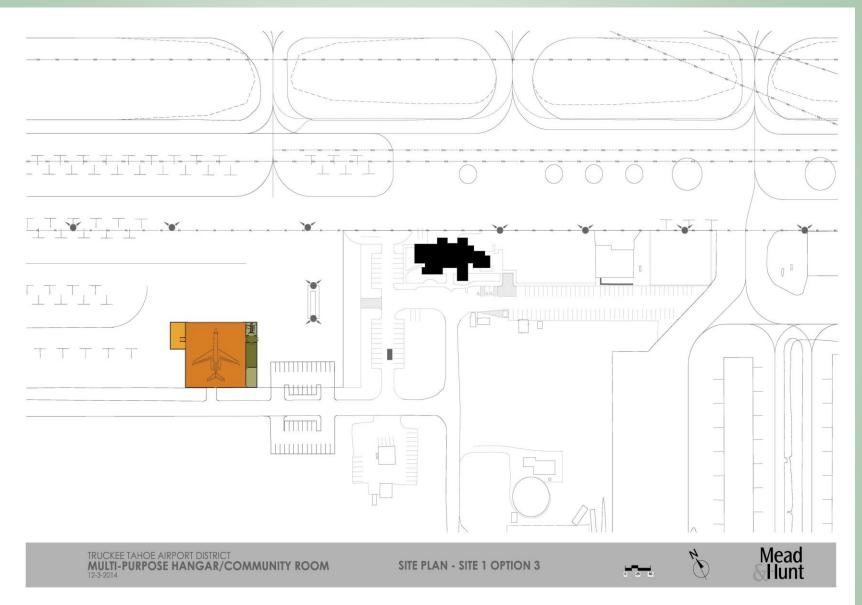

## Why Site 3?

#### Pro's

- PLACES MULTIUSE COMPONENTS ADJACENT TO EXISTING PARK, PARKING, AND ADMIN. BUILDING
- MULTI-USE HANGAR AND TERMINAL WORK CAN SUPPORT EACH OTHER FOR PUBLIC EVENTS
- HANGAR IS FRONT AND CENTER ON RAMP ALLOWING EASE OF ACCESS AND USE.

#### Con's

- BUILDING IS IN ZONE A, WILL BE MORE DIFFICULT TO CREATE SPACES FOR LARGE PUBLIC GATHERINGS
- RAMP AREA IN FRONT OF HANGAR COULD CONFLICT WITH EXISTING JET PARKING
- REQUIRES REMOVAL OF HANGAR 2, WHICH STILL HAS USE BENEFITS

### Ad Hoc Recc's

- 1. Direct design team to focus on three options
- 2. Use site #2
- 3. Include in analysis: size, use, cost, policy + mitigation implications, use #s, pro's/con's