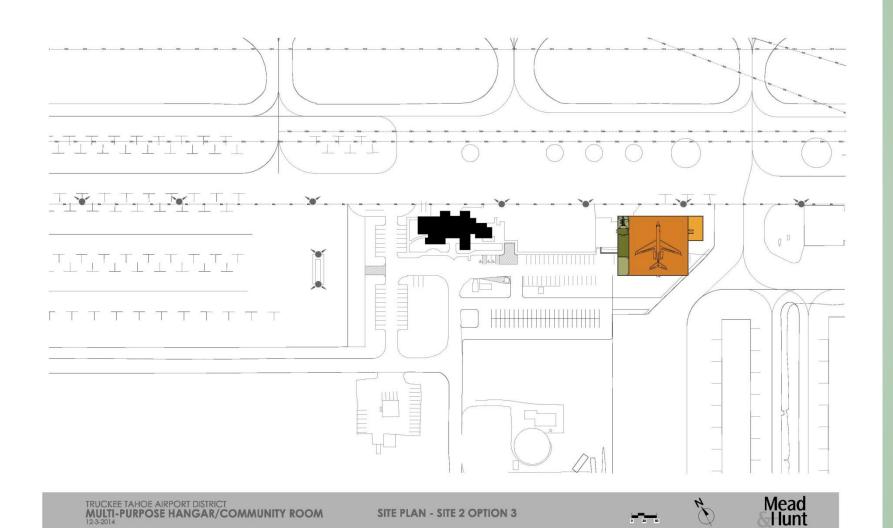

## Why Site 3?

### Pro's

- LEAST CONFLICT WITH EXISTING AIRPORT
   USES
- CAN TAKE ADVANTAGE OF JET RAMP FOR PARKING FOR LARGE EVENTS
- PROVIDES MORE FLEXIBILITY THAN SITE 1 AND 2 FOR MANEUVERING AIRCRAFT IN AND OUT OF HANGAR (TAKES FULL ADVANTAGE OF JET RAMP)
- LESS DISRUPTIVE TO FRONT LINE RAMP
   OPERATIONS
- HANGAR DOOR FACES THE WEST: BEST
   ALIGNMENT FOR WINTER
- PLACES HANGAR CLOSE TO ADMINISTRATION BUILDING, HANGAR 2, AND PLAYGROUND

### Con's

- WILL REQUIRE SOME ADDITIONAL CIVIL IMPROVEMENTS TO ROUTE AIRCRAFT BETWEEN HANGAR AND TAXILANE
- WILL LOSE SOME FLEXIBILITY FOR LONG TERM PARKING ON JET RAMP

NOTE: Jet ramp and associated taxi lanes are scheduled for reconstruction within the next 2 years.

# Summary of Rec to Board

- 1) Move forward with planning
- Narrow to 3 hangar options (drop aviation only)
- 3) Select Site 3
- 4) "No Project" is always an option up to Notice to Proceed.