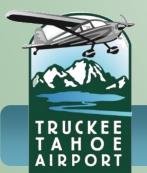

## Why Site 3?

#### Pro's

- UTILIZES EXISTING RAMP
- CREATES PARKING AREA THAT COULD BE SHARED BY RENTAL AGENCIES / MULTI NODAL TRANSPORTATION AREA
- PLACES GSE EQUIPMENT AND
   PERSONNEL NEAR FUEL FARM
   AND TRANSIENT AREA

#### Con's

- PLACES HANGAR/PUBLIC AREA NEAR FUEL TANK – MAY REQUIRE ADDITIONAL SETBACKS
- REMOVES EXISTING TIE-DOWN
  LOCATIONS
- REMOVES NEW PAVEMENT
- MANEUVERING AIRCRAFT IN AND OUT OF HANGAR WILL BE DIFFICULT DUE TO SELF-SERVE AND TRANSIENT PARKING
- MAY REQUIRE EXTRA PARKING FOR LARGE EVENTS. CANNOT TAKE ADVANTAGE OF JET RAMP.