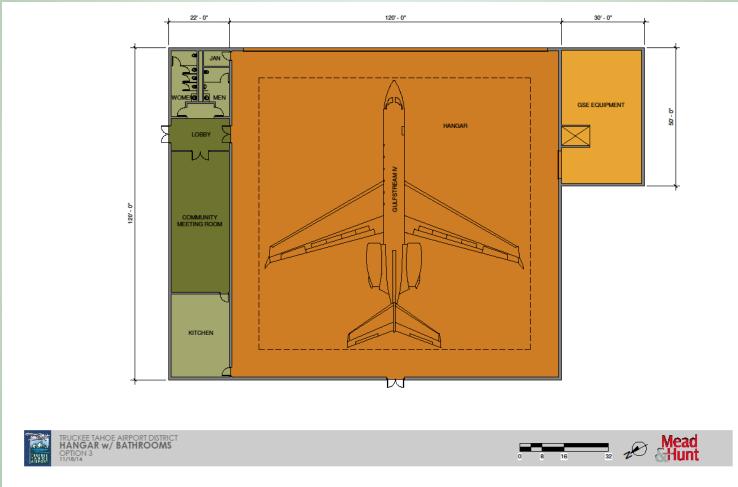

USES
- CAN TAKE ADVANTAGE OF JET RAMP FOR PARKING FOR LARGE EVENTS
- PROVIDES MORE FLEXIBILITY THAN SITE 1 AND 2 FOR MANEUVERING AIRCRAFT IN AND OUT OF HANGAR (TAKES FULL ADVANTAGE OF JET RAMP)
- LESS DISRUPTIVE TO FRONT LINE RAMP
   OPERATIONS
- HANGAR DOOR FACES THE WEST: BEST
   ALIGNMENT FOR WINTER
- PLACES HANGAR CLOSE TO ADMINISTRATION BUILDING, HANGAR 2, AND PLAYGROUND

### Con's

- WILL REQUIRE SOME ADDITIONAL CIVIL IMPROVEMENTS TO ROUTE AIRCRAFT BETWEEN HANGAR AND TAXILANE
- WILL LOSE SOME FLEXIBILITY FOR LONG TERM PARKING ON JET RAMP

NOTE: Jet ramp and associated taxi lanes are scheduled for reconstruction within the next 2 years.

# **Options Per Public Feedback**



### Option 1 – Aviation Only







# Option 2 – Multi Use







# Option 3 -Hangar Meeting Room and Kitchen



# Option 4 Multi-use with Pop Out Space



### Ad Hoc Recc's



- 1. Direct design team to focus on three options
- 2. Use site #2
- 3. Include in analysis: size, use, cost, policy + mitigation implications, use #s, pro's/con's

## **Comparison of Options**

|      | Aviation<br>Only             | Multi-Use                                               | Multi-Use<br>w/Room<br>and Kitchen                                                                                                                                   | Multi-use<br>w/pop out<br>space                                                                                                                                             | No Project |
|------|------------------------------|------------------------------------------------