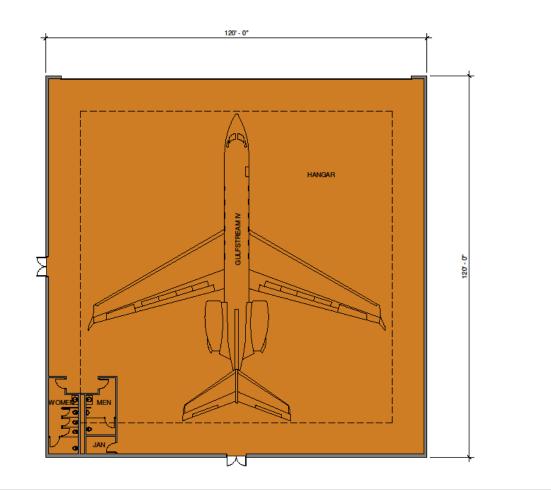

## Pro's

- LEAST CONFLICT WITH EXISTING AIRPORT
   USES
- CAN TAKE ADVANTAGE OF JET RAMP FOR PARKING FOR LARGE EVENTS
- PROVIDES MORE FLEXIBILITY THAN SITE 1 AND 2 FOR MANEUVERING AIRCRAFT IN AND OUT OF HANGAR (TAKES FULL ADVANTAGE OF JET RAMP)
- LESS DISRUPTIVE TO FRONT LINE RAMP
   OPERATIONS
- HANGAR DOOR FACES THE WEST: BEST
   ALIGNMENT FOR WINTER
- PLACES HANGAR CLOSE TO ADMINISTRATION BUILDING, HANGAR 2, AND PLAYGROUND

### Con's

- WILL REQUIRE SOME ADDITIONAL CIVIL IMPROVEMENTS TO ROUTE AIRCRAFT BETWEEN HANGAR AND TAXILANE
- WILL LOSE SOME FLEXIBILITY FOR LONG TERM PARKING ON JET RAMP

NOTE: Jet ramp and associated taxi lanes are scheduled for reconstruction within the next 2 years.

# **Options Per Public Feedback**



### Option 1 – Aviation Only







# Option 2 – Multi Use







# Option 3 -Hangar Meeting Room and Kitchen



# Option 4 Multi-use with Pop Out Space



### Ad Hoc Recc's



- 1. Direct design team to focus on three options
- 2. Use site #2
- 3. Include in analysis: size, use, cost, policy + mitigation implications, use #s, pro's/con's

## **Comparison of Options**

|      | Aviation<br>Only             | Multi-Use                                               | Multi-Use<br>w/Room<br>and Kitchen                                                                                                                                   | Multi-use<br>w/pop out<br>space                                                                                                                                             | No Project |
|------|----------------------------