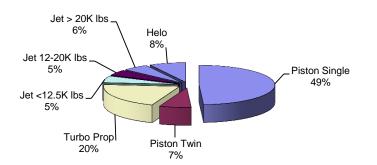

## YTD Operations by Aircraft Type

**Operations by Type of Aircraft** 

Month

■Piston ■Piston Twin ■Turbo Prop ■Jet<12,499 ■Jet 12,5-20K ■Helo