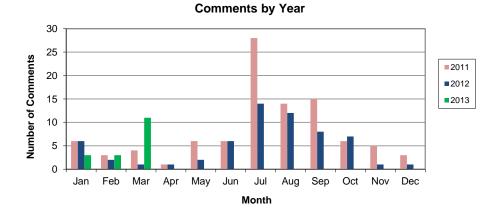

|                     | Q1 2012 | Q1 2013 | % Change | 2012 | 2013 | % Change | Operations & Community Comment Report |
|---------------------|---------|---------|----------|------|------|----------|---------------------------------------|
| Total Operations    | 3031    | 4295    | 42%      | 3031 | 4295 | 42%      | First Quarter 2013                    |
| Total Comments      | 9       | 17      | 89%      | 9    | 17   | 89%      | Truckee Tahoe Airport District        |
| <b>Ops/Comments</b> | 336     | 252     | -25%     | 336  | 252  | -25%     |                                       |