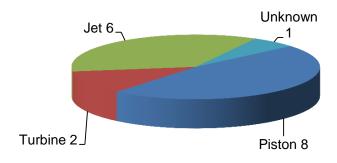

|                     | Q1 2012 | Q1 2013 | % Change | 2012 | 2013 | % Change | Operations & Community Comment Report |
|---------------------|---------|---------|----------|------|------|----------|---------------------------------------|
| Total Operations    | 3031    | 4295    | 42%      | 3031 | 4295 | 42%      | First Quarter 2013                    |
| Total Comments      | 9       | 17      | 89%      | 9    | 17   | 89%      | Truckee Tahoe Airport District        |
| <b>Ops/Comments</b> | 336     | 252     | -25%     | 336  | 252  | -25%     |                                       |

## **Comments by Operation**



## YTD Operations by Aircraft Type





**Operations by Type of Aircraft** 



Month

■Piston ■Piston Twin ■Turbo Prop ■Jet<12,499 ■Jet 12,5-20K ■Helo

## 6 5 5 4 3 З 2 2 1 0 0 Dome Late Downown Matts Valley. Gateway Glenshire Northsteil Martis Ownor Heights Ponderosa Taroe Domes Proser Untromotion

## YTD Comments by Location