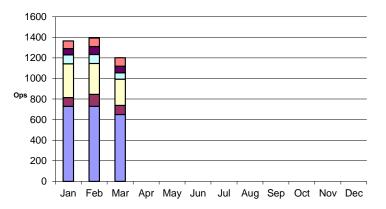

|                     | Q1 2012 | Q1 2013 | % Change | 2012 | 2013 | % Change | Operations & Community Comment Report |
|---------------------|---------|---------|----------|------|------|----------|---------------------------------------|
| Total Operations    | 3031    | 4295    | 42%      | 3031 | 4295 | 42%      | First Quarter 2013                    |
| Total Comments      | 9       | 17      | 89%      | 9    | 17   | 89%      | Truckee Tahoe Airport District        |
| <b>Ops/Comments</b> | 336     | 252     | -25%     | 336  | 252  | -25%     |                                       |