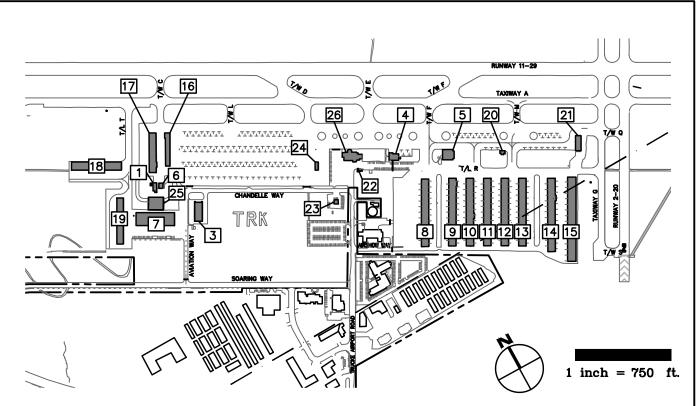

| Number | Facility             | Year Built | Square Feet | Construction Type     |
|--------|----------------------|------------|-------------|-----------------------|
| 1      | West Side Modular    | 1991 ±     | 1,728       | Wood Frame            |
| 2      | Accounting Modular   | 2003       | 400         | Wood Frame            |
| 3      | Maintenance Building | 1998       | 9,352       | Metal                 |
| 4      | Hangar 2             | 1966 ±     | 3,126       | Metal                 |
| 5      | Hangar 1             | 1963 ±     | 7,500       | Metal                 |
| 6      | Garage               | 1991       | 1,140       | Metal                 |
| 7      | Warehouse            | 1974       | 30,000      | Metal                 |
| 8      | Hangar Row A         | 1984       | 29,680      | Metal                 |
| 9      | Hangar Row B         | 1977       | 29,680      | Metal                 |
| 10     | Hangar Row C         | 1976       | 29,680      | Metal                 |
| 11     | Hangar Row D         | 1981       | 29,680      | Metal                 |
| 12     | Hangar Row E         | 1981       | 29,680      | Metal                 |
| 13     | Hangar Row F         | 1987       | 29,680      | Metal                 |
| 14     | Hangar Row G         | 1988       | 32,200      | Metal                 |
| 15     | Hangar Row H         | 1991       | 42,250      | Metal                 |
| 16     | Hangar Row J         | 1970       | 8,840       | Metal                 |
| 17     | Hangar Row K         | 1981       | 16,740      | Metal                 |
| 18     | Hangar Row L         | 2005       | 24,304      | Metal                 |
| 19     | Hangar Row M         | 2005       | 18,514      | Metal                 |
| 20     | Phoenix Hangar       | 1985?      | 1,000       | Metal                 |
| 21     | EAA                  | 1963?      | 5,043       | Metal & wood          |
| 22     | Generator Building   | 1990       | 260         | Metal                 |
| 23     | Auto Rental Building | 1978?      | 570         | Wood Frame            |
| 24     | Self Serve Tank      | 1999       |             | Steel tank            |
| 25     | Fuel Farm            | 1996       |             | Steel tanks & canopy  |
| 26     | Admin Building       | 2012       | 11,556      | Steel, wood, concrete |