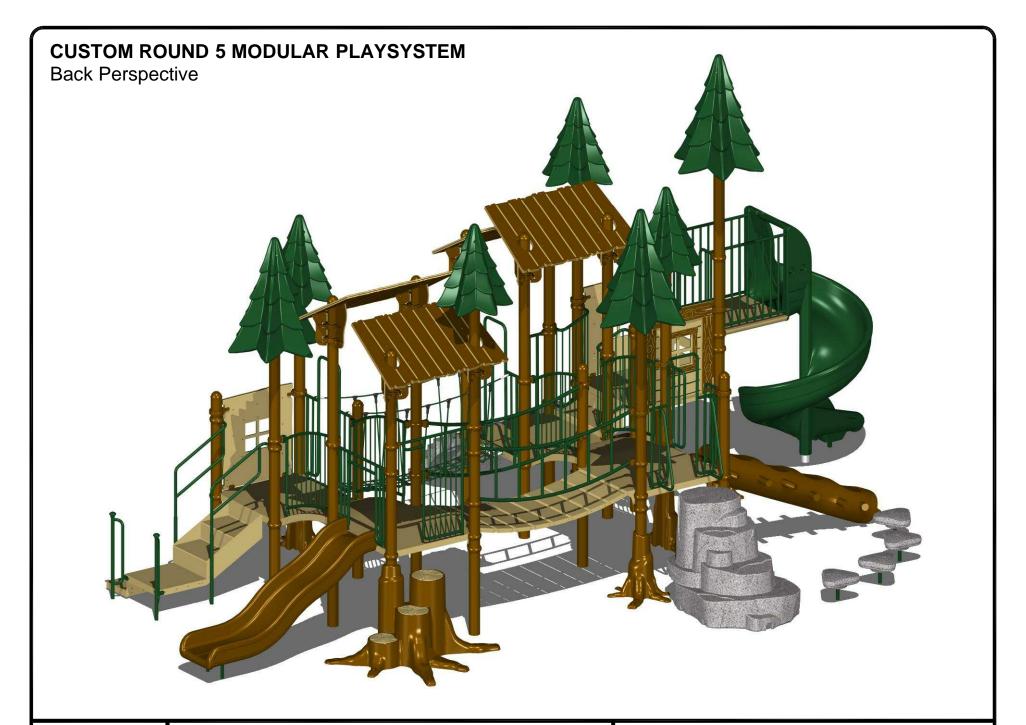

## TRUCKEE TAHOE AIRPORT

Sierra Winds

123 NORTH VALLEY DRIVE GRANTS PASS, OR 97526 PH: 541-955-9199 FAX: 541-955-6130