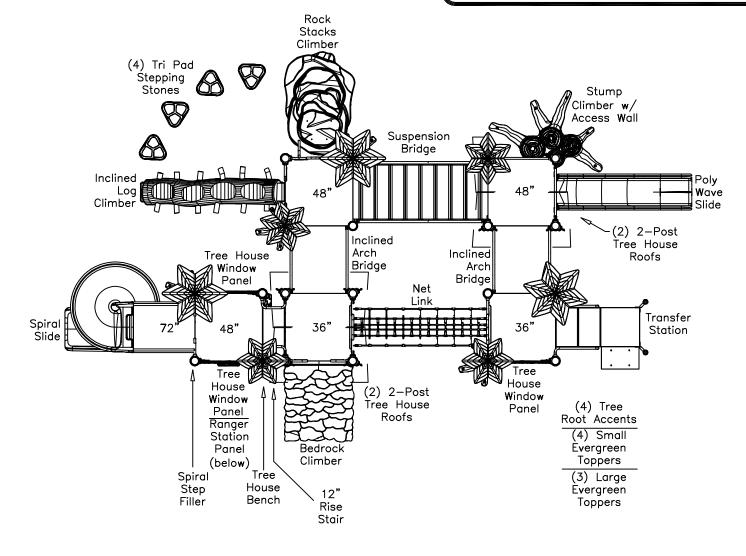

### **CUSTOM ROUND 5 MODULAR PLAYSYSTEM**

Top View

#### ADA ACCESSIBILITY GUIDELINE - ADAAG CONFORMANCE:

THIS DESIGN WILL MEET ADAAG AND ASTM F 1487-07a e1 REQUIREMENTS FOR ACCESS WITH THE ADDITION OF 0 GROUND LEVEL EVENTS (0 TYPES) WHEN PROPERLY INSTALLED OVER ACCESSIBLE SURFACING. SEE SITE PLAN FOR ADDITIONAL GROUND LEVEL EVENTS.

 ELEVATED
 ACCESSIBLE
 RAMP ACCESSIBLE
 GROUND
 TYPES

 8
 7/4
 0/0
 3/3
 3/3

FOR KIDS AGES 2-12

#### GENERAL NOTES:

- IT IS KRAUSS CRAFT, INC.'S OPINION THAT THE PRODUCT(S) SHOWN IN THIS PROPOSAL MEET OR EXCEED THE DESIGN AND SAFETY GUIDELINES FOUND IN THE ASTM F1487 AND USCPSC PUBLICATIONS FOR PLAYGROUND EQUIPMENT DESIGNED FOR PUBLIC USE.
- THIS CONCEPTUAL PLAN IS BASED ON INFORMATION PROVIDED TO US PRIOR TO CONSTRUCTION. DETAILED SITE INFORMATION, INCLUDING THE FOLLOWING, SHOULD BE OBTAINED, EVALUATED, AND UTILIZED IN THE FINAL PROJECT DESIGN: EXACT SITE DIMENSIONS, TOPOGRAPHY, EXISTING UTILITIES, SOIL CONDITIONS AND DRAINAGE SOLUTIONS.
- WARNING: ACCESSIBLE SAFETY SURFACING MATERIAL IS REQUIRED BENEATH AND AROUND THIS EQUIPMENT THAT HAS A CRITICAL HEIGHT VALUE (FALL HEIGHT) APPROPRIATE FOR THE HIGHEST ACCESSIBLE PART OF THIS EQUIPMENT. REFER TO THE CPSC'S HANDBOOK FOR PUBLIC PLAYGROUND SAFETY, SECTION 4: SURFACING.

PR#: 5C7F9A Date: 04/26/12 Drawn By: KJG