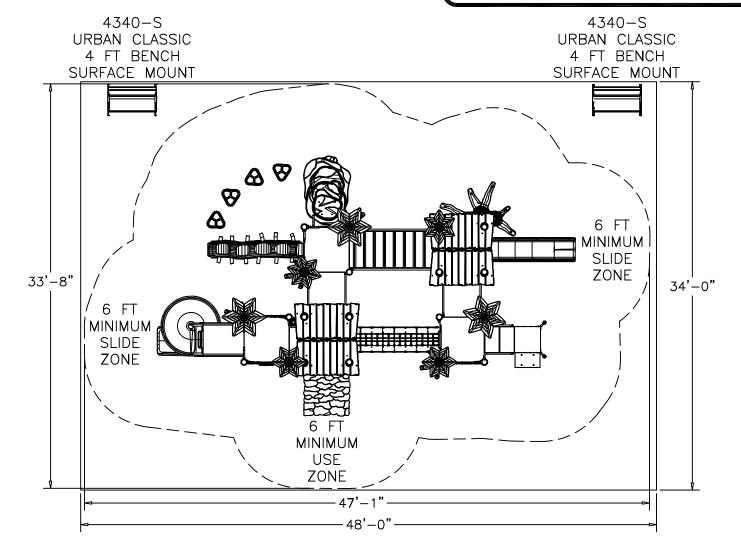

# TRUCKEE TAHOE AIRPORT

Sierra Winds

Dimensions: 35' x 22' Min. Use Zone: 47' x 34'

Scale: 3/16" = 1'-0"

## **CUSTOM ROUND 5 MODULAR PLAYSYSTEM**

Site Plan (Preliminary)

#### ADA ACCESSIBILITY GUIDELINE - ADAAG CONFORMANCE:

THIS DESIGN WILL MEET ADAAG AND ASTM F 1487-07a 61 REQUIREMENTS FOR ACCESS WITH THE ADDITION OF 0 GROUND LEVEL EVENTS (0 TYPES) WHEN PROPERLY INSTALLED OVER ACCESSIBLE SURFACING.

 ELEVATED
 ACCESSIBLE
 RAMP ACCESSIBLE
 GROUND
 TYPES

 8
 7/4
 0/0
 11/3
 4/3

FOR KIDS AGES 2-12

#### GENERAL NOTES:

- THE SITE PLAN SHOWN IS BASED ON MEASUREMENTS THAT WERE PROVIDED TO KRAUSS CRAFT, INC. AT THE TIME OF THE PROPOSAL REQUEST. ALL DIMENSIONS MUST BE VERIFIED PRIOR TO THE SUBMISSION OF A PURCHASE ORDER.
   KRAUSS CRAFT, INC. WILL NOT BE RESPONSIBLE FOR ANY DISCREPANCIES BETWEEN ACTUAL DIMENSIONS AND DIMENSIONS SUBMITTED ON A PROPOSAL REQUEST.
   THE MINIMUM USE ZONE FOR THE PLAY STRUCTURE IS BASED ON THE PRODUCT DESIGN AT THE TIME OF THE PROPOSAL. COMPONENTS AND STRUCTURE DESIGN MAY BE SUBJECT TO CHANGE WHICH MAY AFFECT DIMENSIONS. THEREFORE,
- THE MINIMUM USE ZONE FOR THE PLAY STRUCTURE IS BASED ON THE PRODUCT DESIGN AT THE TIME OF THE PROPOSAL. COMPONENTS AND STRUCTURE DESIGN MAY BE SUBJECT TO CHANGE WHICH MAY AFFECT DIMENSIONS. THEREFORE, BEFORE PREPARING SITE, WE STRONGLY RECOMMEND OBTAINING FINAL DRAWINGS FROM THE FACTORY (AVAILABLE AFTER THE ORDER IS PLACED AND INCLUDED IN THE ASSEMBLY MANUAL).
- WARNING: ACCESSIBLE SAFETY SURFACING MATERIAL IS REQUIRED BENEATH AND AROUND THIS EQUIPMENT THAT HAS A CRITICAL HEIGHT VALUE (FALL HEIGHT) APPROPRIATE FOR THE HIGHEST ACCESSIBLE PART OF THIS EQUIPMENT. REFER TO THE CPSC'S HANDBOOK FOR PUBLIC PLAYGROUND SAFETY, SECTION 4: SURFACING.

PR#: 5C7F9A Date: 04/26/12 Drawn By: KJG