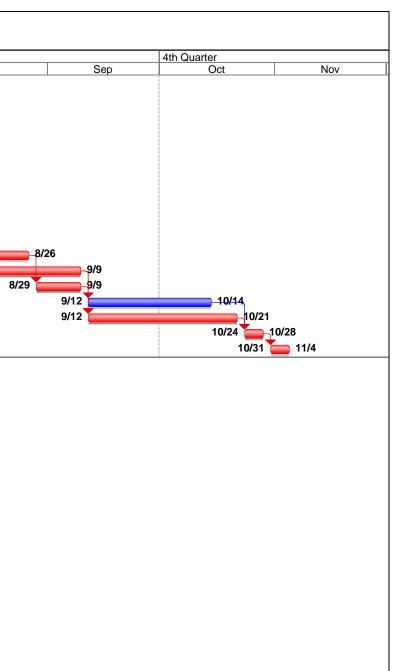

## **Medivac Crew Facilities** 2nd Quarter Task Name Duration Start Finish 3rd Quarter Mar May Jun Aug Apr Jul Board Approval for Project 3/24 3/24 Thu 3/24/11 Thu 3/24/11 1 day 3/25 Site & Structural Design Development 10 days Fri 3/25/11 Thu 4/7/11 4/7 3/25 3/31 Write RFP for Modular Building 5 days Fri 3/25/11 Thu 3/31/11 3/25 TDPUD Electrical Design 4/21 20 days Fri 3/25/11 Thu 4/21/11 RFP Response Process 4/1 4/21 15 days Fri 4/1/11 Thu 4/21/11 4/14 Submit for Special Use Permit 5 days Fri 4/8/11 4/8 Thu 4/14/11 Special Use Permit Review Process Fri 4/15/11 Thu 7/14/11 4/15 7/14 65 days Modular Selection Process 10 days Fri 4/22/11 Thu 5/5/11 4/22 5/5 Modular Building Engineering & Drawings Fri 7/15/11 Thu 8/4/11 7/15 15 days 8/4 7/15 Civil & Structural Construction Documents 8/4 15 days Fri 7/15/11 Thu 8/4/11 Building Permit Application 1 day Fri 8/5/11 Fri 8/5/11 8/5 8/5 8/8 Sitework Informal Bid Process Mon 8/8/11 Fri 8/26/11 15 days 8/8 Building Permit Review Process 25 days Mon 8/8/11 Fri 9/9/11 Site Contract Paperwork 10 days Mon 8/29/11 Fri 9/9/11 Modular Building Offsite Construction 25 days Mon 9/12/11 Fri 10/14/11 Site Construction 30 days Mon 9/12/11 Fri 10/21/11 Modular Building Placement & Hookup 5 days Mon 10/24/11 Fri 10/28/11 Modular Building Inspection and Certificate of Occupancy 5 days Mon 10/31/11 Fri 11/4/11