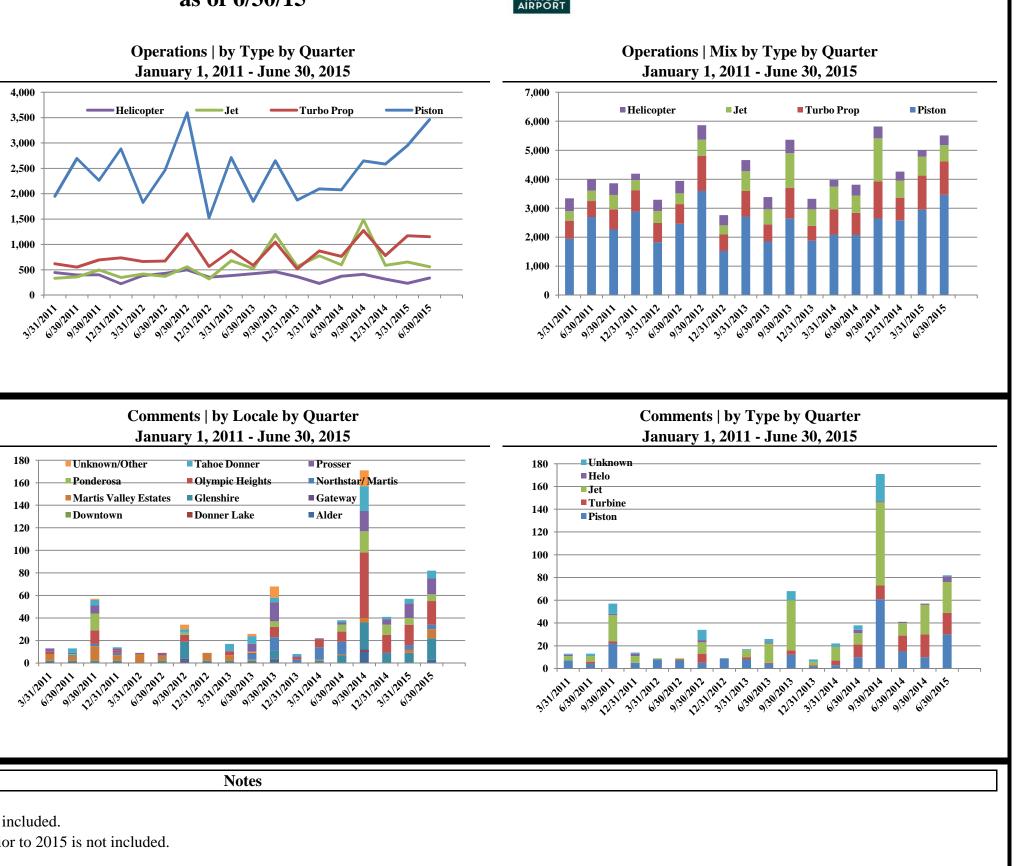

### **Comments** | by Month by Year January 1, 2011 - June 30, 2015

April 2014 - Launched new TTAD Website with 'Report Noise' link.

Operations graphs above use Total Powered Aircraft. Glider operations are not included.

Jets > 50,000lbs subcategory was added in Q1 2015. Reporting and analysis prior to 2015 is not included.