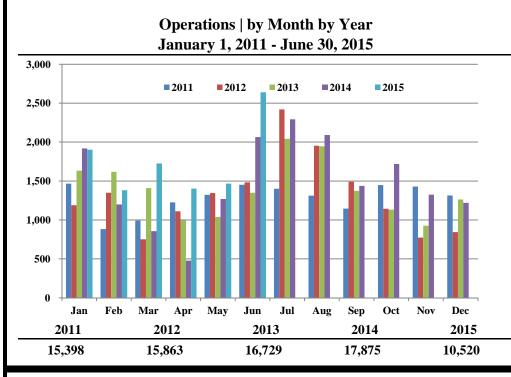

### **Comments** | by Month by Year January 1, 2011 - June 30, 2015

April 2014 - Launched new TTAD Website with 'Report Noise' link.

Operations graphs above use Total Powered Aircraft. Glider operations are not included.