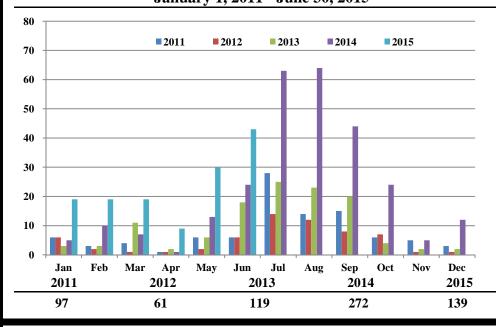

### **Comments** | by Month by Year January 1, 2011 - June 30, 2015

April 2014 - Launched new TTAD Website with 'Report Noise' link.

Operations graphs above use Total Powered Aircraft. Glider operations are not included.