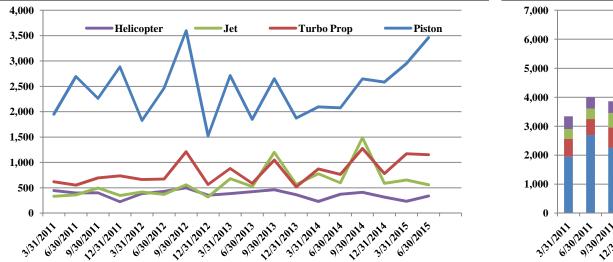

# Truckee Tahoe Airport District Operations and Community Comment Report as of 6/30/15

|                        |     |       |       |       |       | OPERATI | ONS   |       |            |          |                |                |            |          |       |
|------------------------|-----|-------|-------|-------|-------|---------|-------|-------|------------|----------|----------------|----------------|------------|----------|-------|
|                        |     | 2014  |       |       |       |         | 2015  |       |            |          | Year over Year |                |            |          |       |
|                        | Apr | May   | Jun   | Q1    | Apr   | May     | Jun   | Q1    | difference | %        | 7/1/13-6/30/14 | 7/1/14-6/30/15 | difference | %        | Notes |
| perations Detail       |     |       |       |       |       |         |       |       |            |          |                |                |            |          |       |
| Piston Single          | 215 | 647   | 938   | 1,800 | 794   | 811     | 1,467 | 3,072 | 1,272      | 70.67%   | 7,585          | 10,387         | 2,802      | 36.94%   |       |
| Piston Twin            | 24  | 65    | 187   | 276   | 119   | 71      | 200   | 390   | 114        | 41.30%   | 1,114          | 1,258          | 144        | 12.93%   |       |
| Turbo Prop             | 55  | 266   | 442   | 763   | 283   | 350     | 519   | 1,152 | 389        | 50.98%   | 3,201          | 4,379          | 1,178      | 36.80%   |       |
| Jet < 12,499 lbs       | 19  | 96    | 137   | 252   | 34    | 41      | 86    | 161   | (91)       | (36.11%) | 1,230          | 1,036          | (194)      | (15.77%) |       |
| Jet 12,499-19,999 lbs  | 26  | 31    | 126   | 183   | 42    | 59      | 109   | 210   | 27         | 14.75%   | 961            | 1,089          | 128        | 13.32%   |       |
| Jet 20,000-49,999 lbs  | 19  | 55    | 89    | 163   | 19    | 50      | 98    | 167   | 4          | 2.45%    | 947            | 1,073          | 126        | 13.31%   |       |
| Jet > 50,000 lbs       | -   | -     | -     | -     | -     | 6       | 14    | 20    | 20         | 100.00%  | -              | 87             | 87         | 100.00%  |       |
| Helicopter             | 120 | 109   | 145   | 374   | 112   | 79      | 146   | 337   | (37)       | (9.89%)  | 1,433          | 1,299          | (134)      | (9.35%)  |       |
| Total Powered Aircraft | 478 | 1,269 | 2,064 | 3,811 | 1,403 | 1,467   | 2,639 | 5,509 | 1,698      | 44.56%   | 16,471         | 20,608         | 4,137      | 25.12%   |       |
| Gliders                |     | 165   | 658   | 823   | -     | 148     | 852   | 1,000 | 177        | 21.51%   | 4,889          | 5,066          | 177        | 3.62%    |       |
| Total Operations       | 478 | 1,434 | 2,722 | 4,634 | 1,403 | 1,615   | 3,491 | 6,509 | 1,875      | 40.46%   | 21,360         | 25,674         | 4,314      | 20.20%   |       |