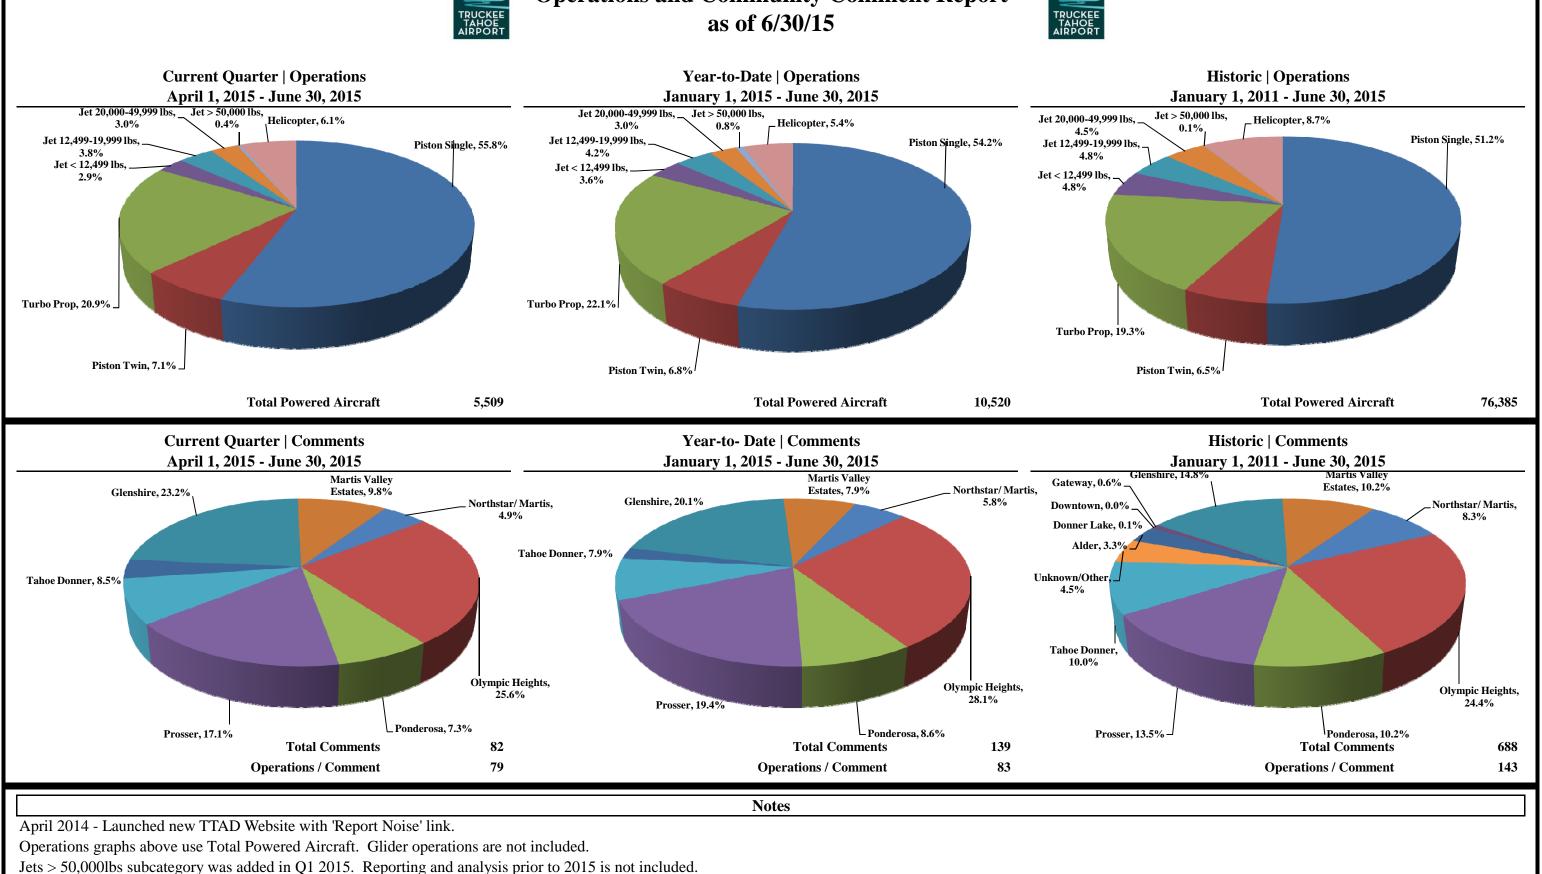

# **TRUCKEE TAHOE AIPORT DISTRICT Operations and Community Comment Report** as of 6/30/15

### **Comments** | by Month by Year January 1, 2011 - June 30, 2015

April 2014 - Launched new TTAD Website with 'Report Noise' link.

Operations graphs above use Total Powered Aircraft. Glider operations are not included.

Jets > 50,000lbs subcategory was added in Q1 2015. Reporting and analysis prior to 2015 is not included.