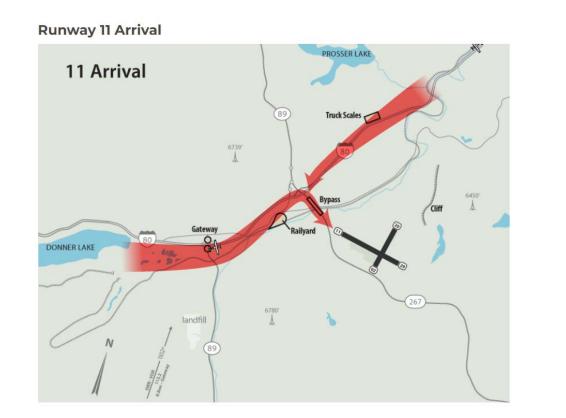

| Runway ~    | Arrivals ~        | Departures × | Total Activities On Runway | Percent Of All Arrivals V | Percent Of All Departures ~ | Percent Of All Activitie ≡ |
|-------------|-------------------|--------------|----------------------------|---------------------------|-----------------------------|----------------------------|
| RWY 11      | 351               | 316          | 667                        | 6.6%                      | 5.8%                        | 6.2%                       |
| RWY 2       | 122               | 488          | 610                        | 2.3%                      | 9.0%                        | 5.7%                       |
| RWY 20      | 1385              | 1049         | 2434                       | 26.2%                     | 19.3%                       | 22.7%                      |
| RWY 29      | 2974              | 3312         | 6286                       | 56.2%                     | 60.8%                       | 58.5%                      |
| RWY Unknown | <mark>4</mark> 59 | 283          | 742                        | 8.7%                      | 5.2%                        | 6.9%                       |
| Total       | 5291              | 5448         | 10739                      |                           |                             |                            |