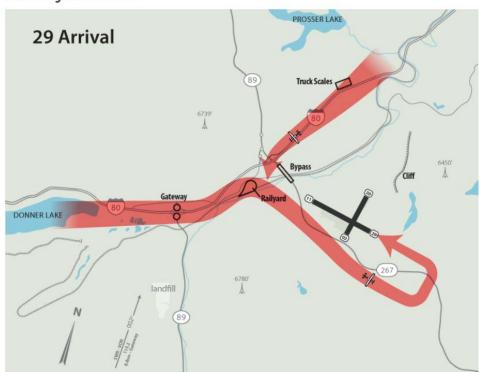

| Runway ~    | Arrivals ~        | Departures × | Total Activities On Runway | Percent Of All Arrivals V | Percent Of All Departures ~ | Percent Of All Activitie ≡ |
|-------------|-------------------|--------------|----------------------------|---------------------------|-----------------------------|----------------------------|
| RWY 11      | 351               | 316          | 667                        | 6.6%                      | 5.8%                        | 6.2%                       |
| RWY 2       | 122               | 488          | 610                        | 2.3%                      | 9.0%                        | 5.7%                       |
| RWY 20      | 1385              | 1049         | 2434                       | 26.2%                     | 19.3%                       | 22.7%                      |
| RWY 29      | 2974              | 3312         | 6286                       | 56.2%                     | 60.8%                       | 58.5%                      |
| RWY Unknown | <mark>4</mark> 59 | 283          | 742                        | 8.7%                      | 5.2%                        | 6.9%                       |
| Total       | 5291              | 5448         | 10739                      |                           |                             |                            |