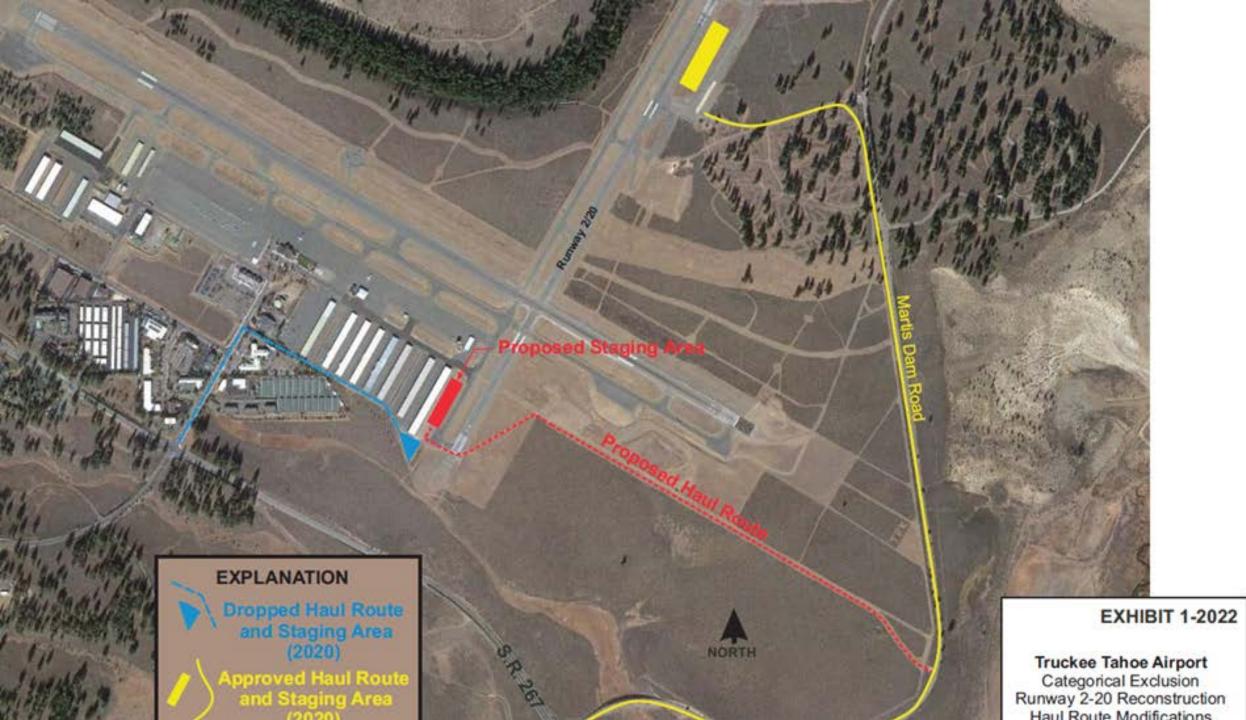

### Runway 2 / 20 Reconstruction

• Truckee Tahoe Airport Construction: Reconstruct Existing Runway 2-20 (75' X 4,654') with Airfield Marking and Lighting