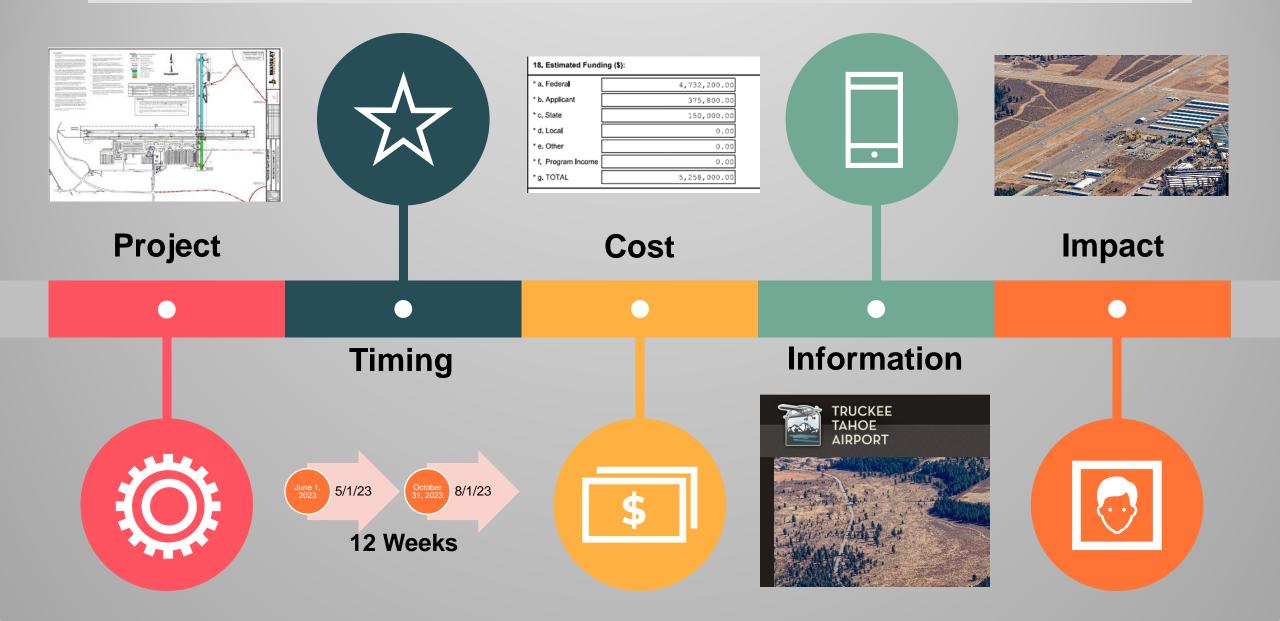

### Runway 2 / 20 Reconstruction

• Truckee Tahoe Airport Construction: Reconstruct Existing Runway 2-20 (75' X 4,654') with Airfield Marking and Lighting

## Timing

| Out to Bid               |
|--------------------------|
| Bid Opening              |
| TTAD Board               |
| Final Application to ADO |
| <u>k Project</u>         |
| Project Window           |
| Estimate                 |
| No Earlier Start Date    |
| No Later Start Date      |
|                          |

## Cost

#### 18. Estimated Funding (\$):

| * a. Federa         | 4,732,200.00 |
|---------------------|--------------|
| * b. Applicant      | 375,800.00   |
| * c. State          | 150,000.00   |
| * d. Local          | 0.00         |
| * e. Other          | 0.00         |
| * f. Program Income | 0.00         |
| * g. TOTAL          | 5,258,000.00 |

# Information

- TTAD Board Meetings
- Mass Communication Outlets
- Airfield User Meetings
- Direct Community Engagement
- New TTAD FBO Microsite
- Social Media

# Impact

| Airport: | KTRK - | From: | 06-15-2022 | <b>*</b> | 12:00 am | To: | 09-15-2022 | <b>#</b> | 12:00 am | Engine Type: | All - | Search Q |
|----------|--------|-------|------------|----------|----------|-----|------------|----------|----------|--------------|-------|----------|
|----------|--------|-------|------------|----------|----------|-----|------------|----------|----------|--------------|-------|----------|