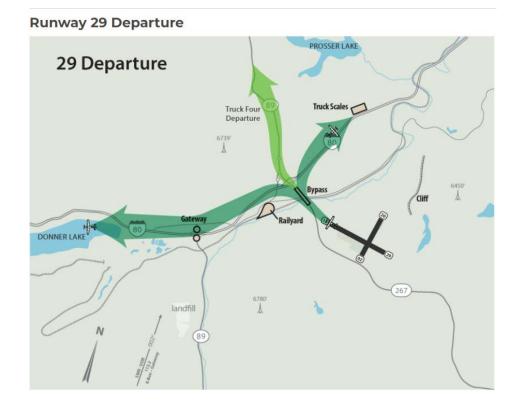

| Runway ~    | Arrivals ~        | Departures × | Total Activities On Runway | Percent Of All Arrivals V | Percent Of All Departures ~ | Percent Of All Activitie ≡ |
|-------------|-------------------|--------------|----------------------------|---------------------------|-----------------------------|----------------------------|
| RWY 11      | 351               | 316          | 667                        | 6.6%                      | 5.8%                        | 6.2%                       |
| RWY 2       | 122               | 488          | 610                        | 2.3%                      | 9.0%                        | 5.7%                       |
| RWY 20      | 1385              | 1049         | 2434                       | 26.2%                     | 19.3%                       | 22.7%                      |
| RWY 29      | 2974              | 3312         | 6286                       | 56.2%                     | 60.8%                       | 58.5%                      |
| RWY Unknown | <mark>4</mark> 59 | 283          | 742                        | 8.7%                      | 5.2%                        | 6.9%                       |
| Total       | 5291              | 5448         | 10739                      |                           |                             |                            |