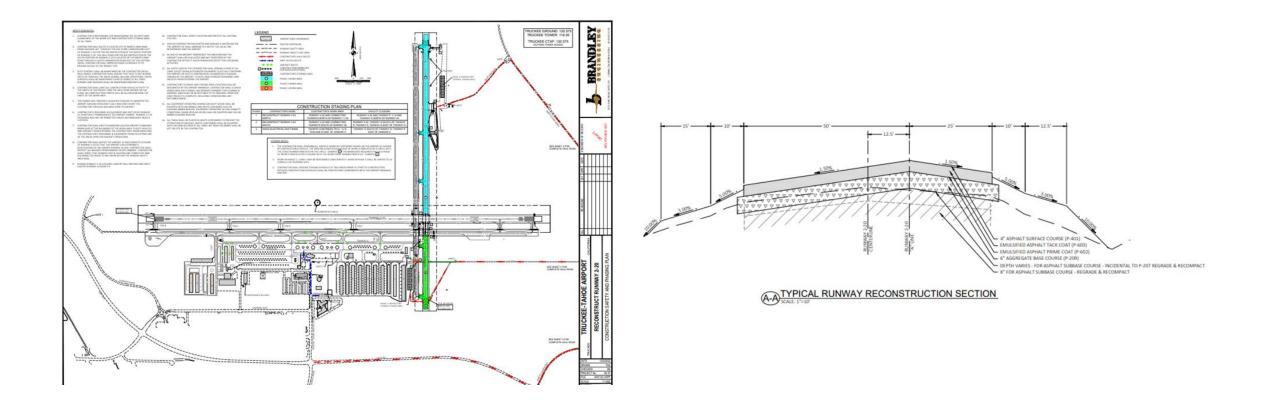

### Runway 2 / 20 Reconstruction

• Truckee Tahoe Airport Construction: Reconstruct Existing Runway 2-20 (75' X 4,654') with Airfield Marking and Lighting