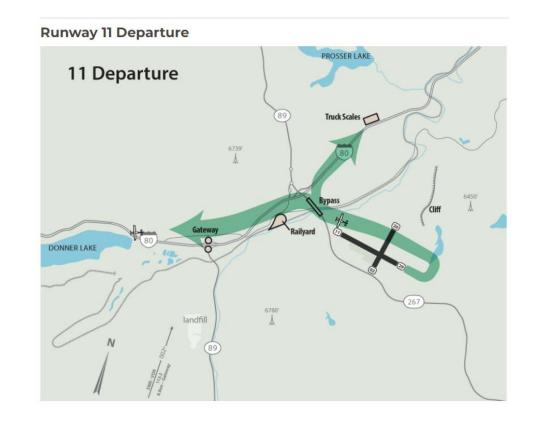

| Runway ~    | Arrivals ~        | Departures × | Total Activities On Runway | Percent Of All Arrivals V | Percent Of All Departures ~ | Percent Of All Activitie ≡ |
|-------------|-------------------|--------------|----------------------------|---------------------------|-----------------------------|----------------------------|
| RWY 11      | 351               | 316          | 667                        | 6.6%                      | 5.8%                        | 6.2%                       |
| RWY 2       | 122               | 488          | 610                        | 2.3%                      | 9.0%                        | 5.7%                       |
| RWY 20      | 1385              | 1049         | 2434                       | 26.2%                     | 19.3%                       | 22.7%                      |
| RWY 29      | 2974              | 3312         | 6286                       | 56.2%                     | 60.8%                       | 58.5%                      |
| RWY Unknown | <mark>4</mark> 59 | 283          | 742                        | 8.7%                      | 5.2%                        | 6.9%                       |
| Total       | 5291              | 5448         | 10739                      |                           |                             |                            |