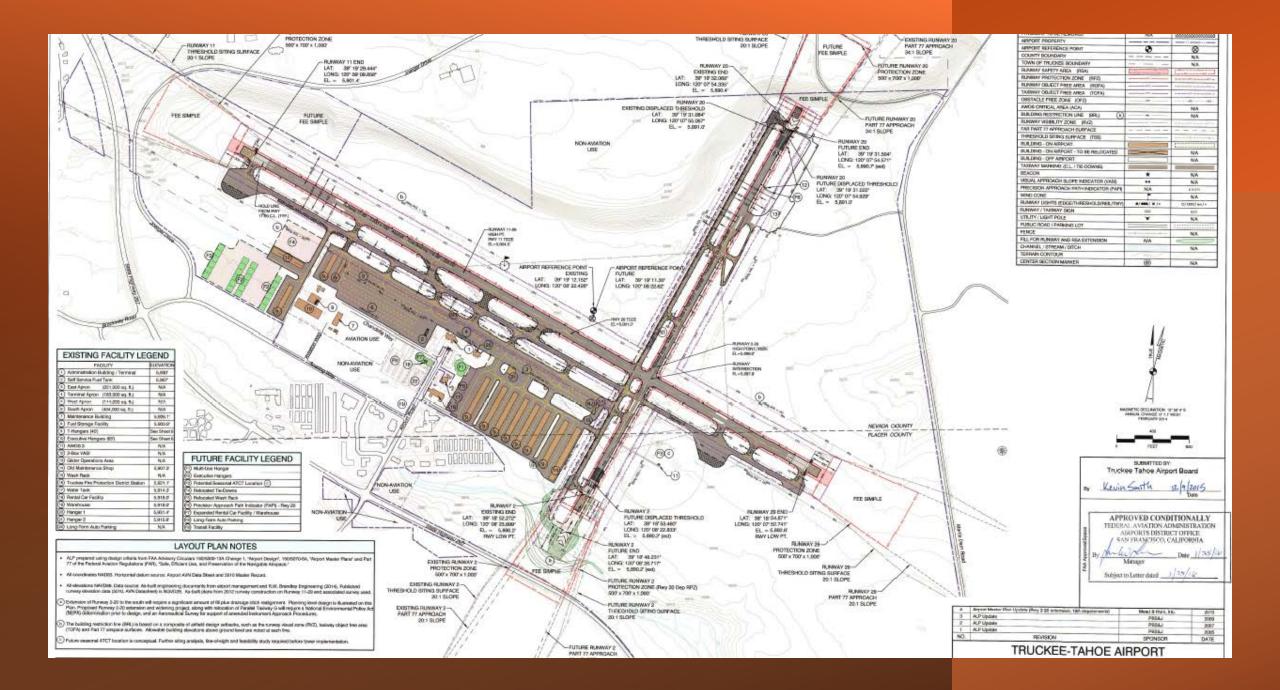

### Runway 2 / 20 Reconstruction

• Truckee Tahoe Airport Construction: Reconstruct Existing Runway 2-20 (75' X 4,654') with Airfield Marking and Lighting