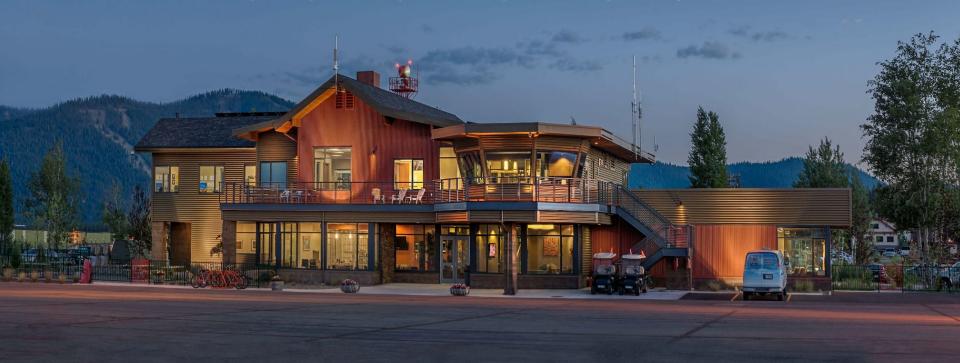

### **HISTORY** AND STATS

TTAD has operated for 65 years. Aviation in the region started in 1933 when an airstrip was cleared near the current agricultural inspection station on I-80, east of Truckee to create an emergency landing runway for the Trans-Sierra airmail route between San Francisco and Salt Lake City. TTAD was created by a vote of the District electorate in 1958 in accordance with the California Airport Districts Act. A new terminal building was built in 2012 including a pilot lounge, a pilot kitchen, a flight planning room, public meeting rooms, a customer service desk and café. The District added a contract control tower in 2017 and Automatic Dependent Surveillance—Broadcast (ADS—B) system in 2020. ADS-B is an advanced surveillance technology that combines an aircraft's positioning source, aircraft avionics, and a ground infrastructure to create an accurate surveillance interface between aircraft and Air Traffic Control

### **Location and Operational Structure**

Truckee Tahoe Airport, nestled in the Sierra Nevada mountains, is a public airport designated by the Federal Aviation Administration (FAA) and governed by the Truckee Tahoe Airport District (TTAD). The District, spanning parts of Nevada and Placer Counties, manages the airport with oversight from a publicly elected five-member Board of Directors. Located about two miles southeast of Truckee, California, and seven miles north of Lake Tahoe, the airport serves as a vital hub for general aviation.

### **ABOUT** THE TRUCKEE TAHOE AIRPORT