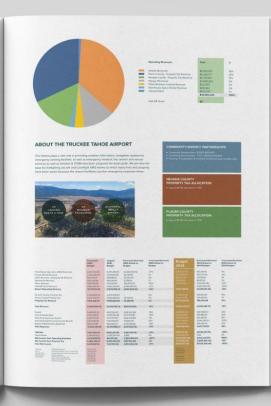

### **Funding**

As a Special District, the District receives revenues from three distinct sources: 1) Fees: The District operates as an 'enterprise district,' meaning that it provides services and has the ability to charge fees for those services. Operating revenues received by the District include receipts for fuel sales, landing fees, hangar rentals, concessions, and revenues from other business leases.

- 2) Property Taxes: The District receives a portion of the property taxes collected from parcels within the District's boundaries, which includes portions of both Nevada and Placer Counties.
- 3) Grants: The District applies for grant funding from the FAA for airport related capital projects and pavement maintenance expenses. To a lesser degree, grant funding is also available from the California Department of Transportation's Division of Aeronautics.