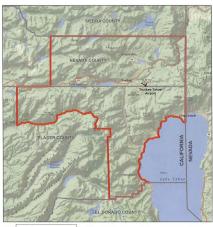

### **Location and Operational Structure**

Truckee Tahoe Airport, nestled in the Sierra Nevada mountains, is a public airport designated by the Federal Aviation Administration (FAA) and governed by the Truckee Tahoe Airport District (TTAD). The District, spanning parts of Nevada and Placer Counties, manages the airport with oversight from a publicly elected five-member Board of Directors. Located about two miles southeast of Truckee, California, and seven miles north of Lake Tahoe, the airport serves as a vital hub for general aviation.