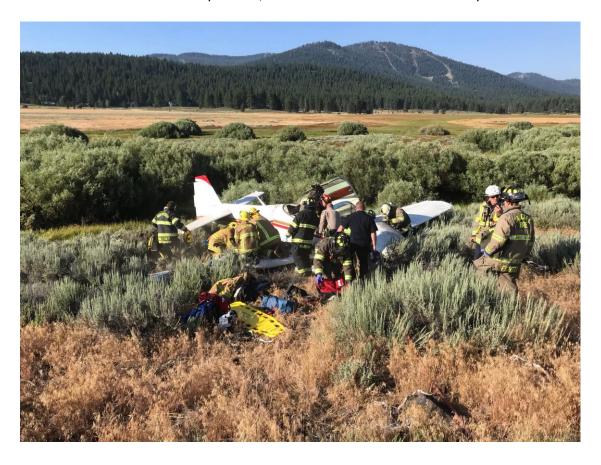

## PRESS RELEASE

07/17/2018 9:20 AM

At approximately 7:33 AM local time a single engine piston aircraft departed the Truckee Tahoe Airport headed east. The aircraft reported engine trouble and impacted the ground approximately 1 mile south east of the airport. The Truckee Tahoe Airport control tower initiated the aircraft emergency response protocol and notified medical and rescue personnel through the 911 system. Three passengers onboard, one (1) fatality, two (2) critical. The two critical passengers were transferred to Renown Hospital via CareFlight. Additional details will be relayed as they become available.