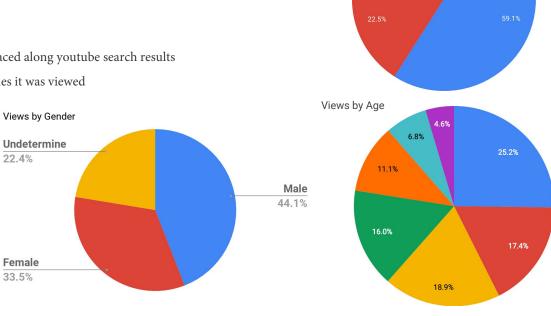

#### KTRK | ADS-B Discovery

Impressions: 119,351 Ad placed along youtube search results •

22.4%

Female 33.5%

- Video Views: 1,289 #of times it was viewed •
- Link Clicks: 0

Views by Device

18.4%

 Mobile Devices with Full Browsers Computers Tablets with Full

Undetermined

• 18-24

• 25-34

• 35-44

• 45-54

• 55-64

• 65+

Browsers