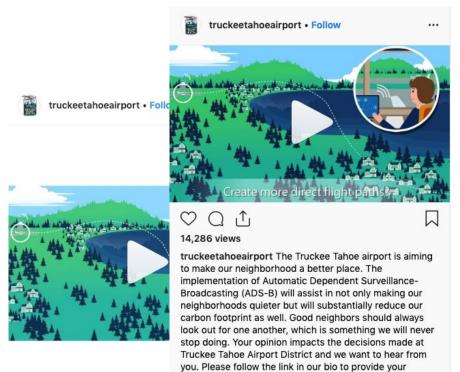

truckeetahoeairport • Follow

truckeetahoeairport • Follow

### ♥ ① ↑ 14,286 views

truckeetahoeairport The Truckee Tahoe airport is aiming to make our neighborhood a better place. The implementation of Automatic Dependent Surveillance-Broadcasting (ADS-B) will assist in not only making our neighborhoods quieter but will substantially reduce our carbon footprint as well. Good neighbors should always look out for one another, which is something we will never stop doing. Your opinion impacts the decisions made at Truckee Tahoe Airport District and we want to hear from you. Please follow the link in our bio to provide your feedback on this revolutionary initiative.